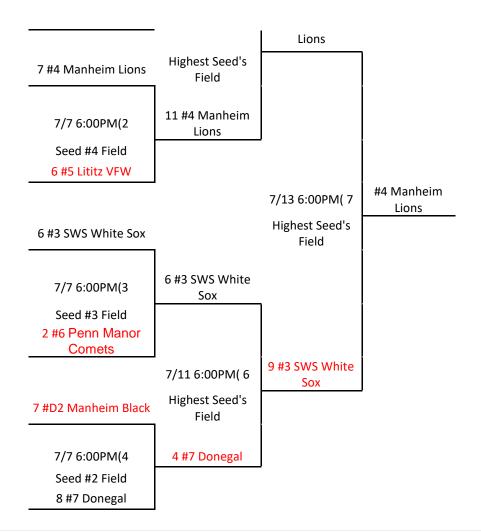

5 #5 Rheems Black

2011 LCYBL 14u Section 1 Playoffs

Congratulations to the Manheim Lions 2011 14u Section 1 Champs and to the SWS White Sox!

| Game | Facility      | Date      | Time   | Team                    | SCR | Team                | SCR | Winner<br>Goes | Loser<br>Goes |
|------|---------------|-----------|--------|-------------------------|-----|---------------------|-----|----------------|---------------|
| 1    | Seed #1 Field | Thu Jul 7 | 6:00PM | #8 Rheems Royal         | 1   | #D1 Hempfield Black | 5   | 5              | Done          |
| 2    | Seed #4 Field | Thu Jul 7 | 6:00PM | #5 Lititz VFW           | 6   | #4 Manheim Lions    | 7   | 5              | Done          |
| 3    | Seed #3 Field | Thu Jul 7 | 6:00PM | #6 Penn Manor<br>Comets | 2   | #3 SWS White Sox    | 6   | 6              | Done          |

| 4 | Seed #2 Field        | Thu Jul 7  | 6:00PM | #7 Donegal       | 8  | #D2 Manheim Black   | 7  | 6 | Done |
|---|----------------------|------------|--------|------------------|----|---------------------|----|---|------|
| 5 | Highest Seed's Field | Mon Jul 11 | 6:00PM | #4 Manheim Lions | 11 | #D1 Hempfield Black | 9  | 7 | Done |
| 6 | Highest Seed's Field | Mon Jul 11 | 6:00PM | #7 Donegal       | 4  | #3 SWS White Sox    | 6  | 7 | Done |
| 7 | Highest Seed's Field | Wed Jul 13 | 6:00PM | #3 SWS White Sox | 9  | #4 Manheim Lions    | 11 | 7 | Done |