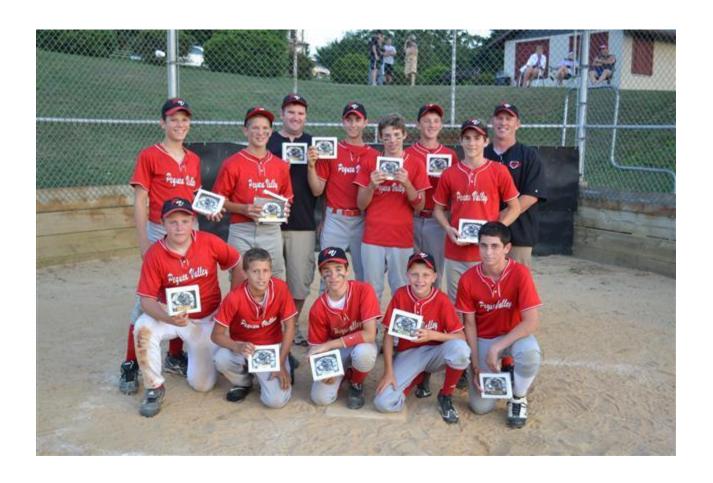

2011 LCYBL 14u Section 2 Playoffs
Congratulations to Solanco Black 2011 14u Section 2 Champs and
to Pequea Valley Red Runner up!