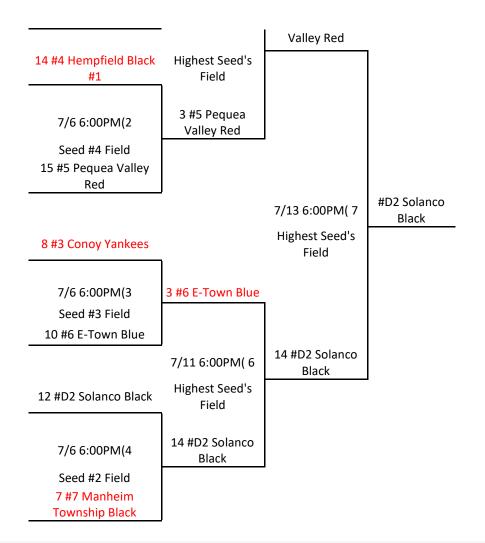

2011 LCYBL 14u Section 2 Playoffs
Congratulations to Solanco Black 2011 14u Section 2 Champs and
to Pequea Valley Red Runner up!

#### 7 #D1 SALSA

7/6 6:00PM(1 Seed #1 Field

4 #8 Garden Spot Blue

1 #D1 SALSA

7/11 6:00PM( 5

3 #5 Pequea

| Game | Facility      | Date      | Time   | Team                 | SCR | Team                  | SCR | Winner<br>Goes | Loser<br>Goes |
|------|---------------|-----------|--------|----------------------|-----|-----------------------|-----|----------------|---------------|
| 1    | Seed #1 Field | Wed Jul 6 | 6:00PM | #8 Garden Spot Blue  | 4   | #D1 SALSA             | 7   | 5              | Done          |
| 2    | Seed #4 Field | Wed Jul 6 | 6:00PM | #5 Pequea Valley Red | 15  | #4 Hempfield Black #1 | 14  | 5              | Done          |
| 3    | Seed #3 Field | Wed Jul 6 | 6:00PM | #6 E-Town Blue       | 10  | #3 Conoy Yankees      | 8   | 6              | Done          |
| 4    | Seed #2 Field | Wed Jul 6 | 6:00PM | #7 Manheim Township  | 7   | #D2 Solanco Black     | 12  | 6              | Done          |

|   |                      |            |        | Black                |    |                      |   |   |      |
|---|----------------------|------------|--------|----------------------|----|----------------------|---|---|------|
| 5 | Highest Seed's Field | Mon Jul 11 | 6:00PM | #5 Pequea Valley Red | 3  | #D1 SALSA            | 1 | 7 | Done |
| 6 | Highest Seed's Field | Mon Jul 11 | 6:00PM | #D2 Solanco Black    | 14 | #6 E-Town Blue       | 3 | 7 | Done |
| 7 | Highest Seed's Field | Wed Jul 13 | 6:00PM | #D2 Solanco Black    |    | #5 Pequea Valley Red |   | 7 | Done |