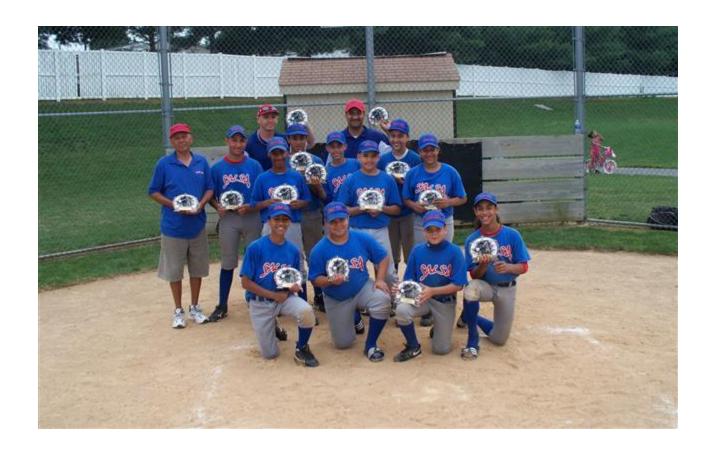

## LCYBL 14u Section 3 Year End Tournament

Congratulations to SALSA
2011 14u Section 3 Tournament Champs and to the Warwick White
Sox Runner up!