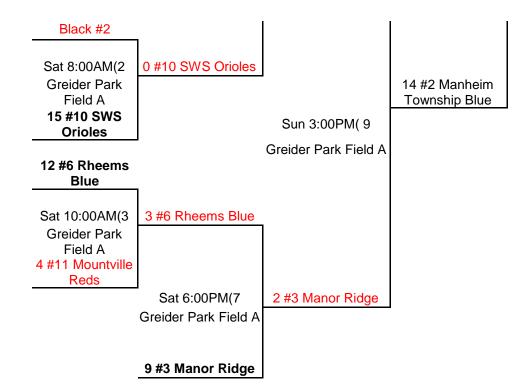

### 2011 LCYBL 12u Section 1 Playoffs

Congratulations to the Warwick Phillies 2011 12u Section 1 Champs and to Mountville Indians Runner up!

7 #D1 Warwick Phillies

0 #4 Penn Manor Comets

7/6 6:00PM(3

14 #D1 Warwick Phillies

| Game | Facility     | Date       | Time   | Team                         | SCR | Team                  | SCR | Winner<br>Goes | Loser<br>Goes |
|------|--------------|------------|--------|------------------------------|-----|-----------------------|-----|----------------|---------------|
| 1    | Kunkle Field | Thu Jun 30 | 6:00PM | #5 Donegal                   | 9   | #4 Penn Manor Comets  | 0   | 3              | Done          |
| 2    | Kunkle Field | Thu Jun 30 | 8:00PM | #6 Manor Ridge               | 3   | #3 Mountville Indians | 14  | 4              | Done          |
| 3    | Kunkle Field | Tue Jul 6  | 6:00PM | #5 Donegal                   | 6   | #D1 Warwick Phillies  | 7   | 5              | Done          |
| 4    | Kunkle Field | Tue Jul 6  | 8:00PM | #2 Manheim Township<br>Black | 3   | #3 Mountville Indians | 5   | 5              | Done          |
| 5    | Kunkle Field | Thu Jul 8  | 7:00PM | #3 Mountville Indians        | 4   | #D1 Warwick Phillies  | 14  | 5              | Done          |