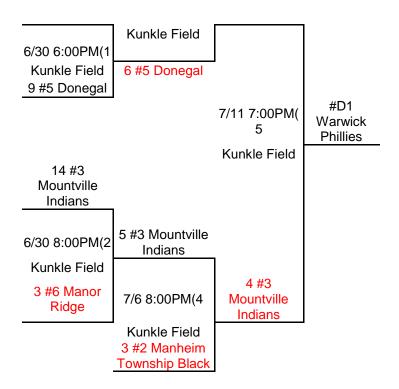

### 2011 LCYBL 12u Section 1 Playoffs

Congratulations to the Warwick Phillies 2011 12u Section 1 Champs and to Mountville Indians Runner up!

7 #D1 Warwick Phillies

0 #4 Penn Manor Comets

7/6 6:00PM(3

14 #D1 Warwick Phillies

| Game | Facility     | Date       | Time   | Team                         | SCR | Team                  | SCR | Winner<br>Goes | Loser<br>Goes |
|------|--------------|------------|--------|------------------------------|-----|-----------------------|-----|----------------|---------------|
| 1    | Kunkle Field | Thu Jun 30 | 6:00PM | #5 Donegal                   | 9   | #4 Penn Manor Comets  | 0   | 3              | Done          |
| 2    | Kunkle Field | Thu Jun 30 | 8:00PM | #6 Manor Ridge               | 3   | #3 Mountville Indians | 14  | 4              | Done          |
| 3    | Kunkle Field | Tue Jul 6  | 6:00PM | #5 Donegal                   | 6   | #D1 Warwick Phillies  | 7   | 5              | Done          |
| 4    | Kunkle Field | Tue Jul 6  | 8:00PM | #2 Manheim Township<br>Black | 3   | #3 Mountville Indians | 5   | 5              | Done          |
| 5    | Kunkle Field | Thu Jul 8  | 7:00PM | #3 Mountville Indians        | 4   | #D1 Warwick Phillies  | 14  | 5              | Done          |