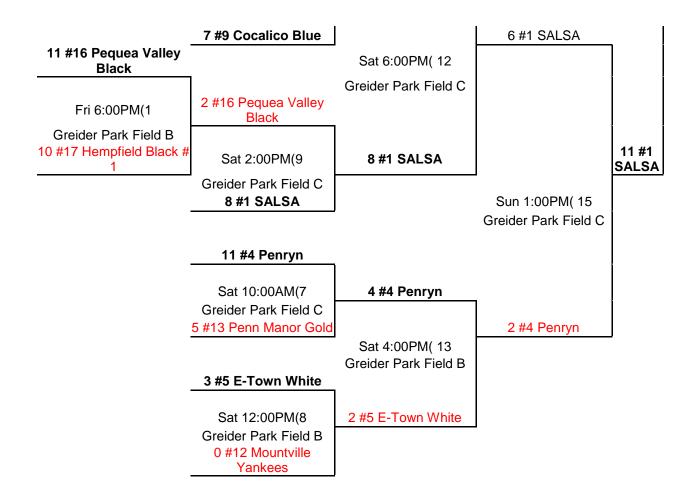

## LCYBL 14u Section 3 Year End Tournament

Congratulations to SALSA
2011 14u Section 3 Tournament Champs and to the Warwick White
Sox Runner up!

# 13 #2 Warwick White Sox

Sat 8:00AM(2

Greider Park Field C

10 #2 Warwick White Sox