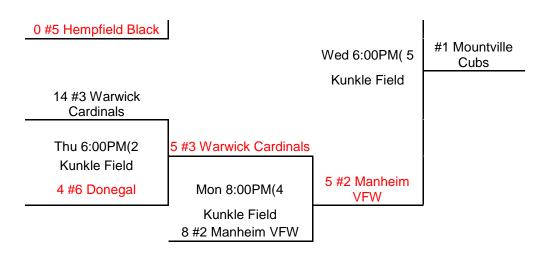

# 2011 LCYBL 10u Section 1 Playoffs

Congratulations to the Mountville Cubs 2011 10u Section 1 Champs and to Manheim VFW Runner up!

#### 16 #1 Mountville Cubs

Cubs

2 #4 Lancaster Black 9 #1 Mountville Mon 6:00PM(3 Hawks Kunkle Field 1 #4 Lancaster Black Hawks Wed 6:00PM(1 Lancaster Central #3

| Game | Facility             | Date       | Time   | Team                     | SCR | Team                     | SCR | Winner<br>Goes | Loser<br>Goes |
|------|----------------------|------------|--------|--------------------------|-----|--------------------------|-----|----------------|---------------|
| 1    | Lancaster Central #3 | Wed Jun 22 | 6:00PM | #5 Hempfield Black       | 0   | #4 Lancaster Black Hawks | 2   | 3              | Done          |
| 2    | Kunkle Field         | Thu Jun 23 | 6:00PM | #6 Donegal               | 4   | #3 Warwick Cardinals     | 14  | 4              | Done          |
| 3    | Kunkle Field         | Mon Jun 27 | 6:00PM | #4 Lancaster Black Hawks | 1   | #1 Mountville Cubs       | 16  | 5              | Done          |
| 4    | Kunkle Field         | Mon Jun 27 | 8:00PM | #2 Manheim VFW           | 8   | #3 Warwick Cardinals     | 5   | 5              | Done          |
| 5    | Kunkle Field         | Wed Jun 29 | 6:00PM | #1 Mountville Cubs       | 9   | #2 Manheim VFW           | 5   | 5              | Done          |