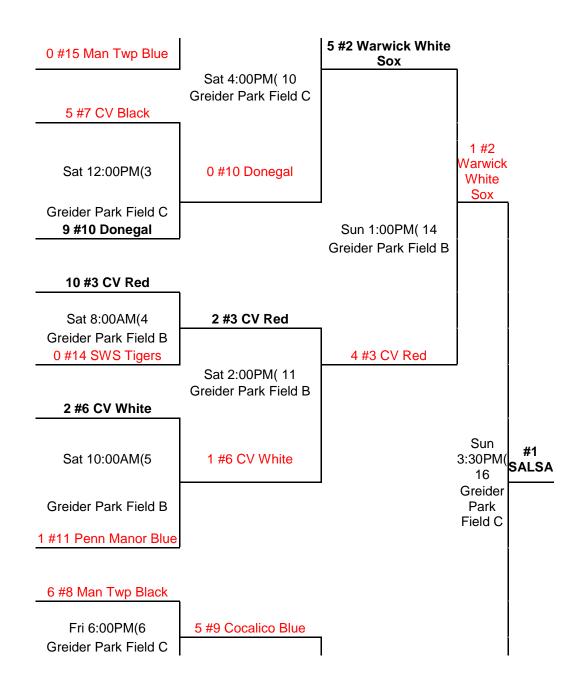

## LCYBL 14u Section 3 Year End Tournament

Congratulations to SALSA
2011 14u Section 3 Tournament Champs and to the Warwick White
Sox Runner up!

# 13 #2 Warwick White Sox

Sat 8:00AM(2

Greider Park Field C

10 #2 Warwick White Sox