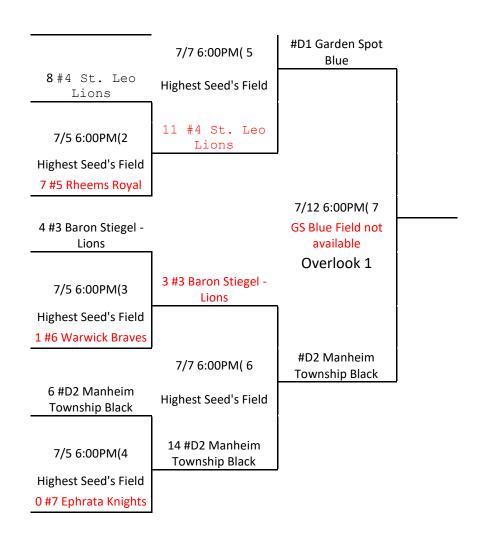

Congratulations to Garden Spot Blue 2011 12u Section 2 Champs and to Manheim Township Black Runner up!

2011 LCYBL 12u Section 2 Playoffs

| 8 #D1 Garden Spot<br>Blue                  |                            |
|--------------------------------------------|----------------------------|
| 7/5 6:00PM(1                               | 12 #D1 Garden Spot<br>Blue |
| Highest Seed's Field<br>3 #8 Cocalico Blue |                            |

| Game | Facility             | Date      | Time   | Team              | SCR | Team                     | SCR | Winner<br>Goes | Loser<br>Goes |
|------|----------------------|-----------|--------|-------------------|-----|--------------------------|-----|----------------|---------------|
| 1    | Highest Seed's Field | Tue Jul 5 | 6:00PM | #8 Cocalico Blue  | 3   | #D1 Garden Spot Blue     | 8   | 5              | Done          |
| 2    | Highest Seed's Field | Tue Jul 5 | 6:00PM | #5 Rheems Royal   | 7   | #4 St. Leo Lions         | 8   | 5              | Done          |
| 3    | Highest Seed's Field | Tue Jul 5 | 6:00PM | #6 Warwick Braves | 1   | #3 Baron Stiegel - Lions | 4   | 6              | Done          |

| 4 | Highest Seed's Field | Tue Jul 5  | 6:00PM | #7 Ephrata Knights            | 0 | #D2 Manheim Township<br>Black | 6 | 6 | Done |
|---|----------------------|------------|--------|-------------------------------|---|-------------------------------|---|---|------|
| 5 | Highest Seed's Field | Thu Jul 7  | 6:00PM | #4 St. Leo Lions              |   | #D1 Garden Spot Blue          |   | 7 | Done |
| 6 | Highest Seed's Field | Thu Jul 7  | 6:00PM | #D2 Manheim Township<br>Black |   | #3 Baron Stiegel - Lions      |   | 7 | Done |
| 7 | Highest Seed's Field | Tue Jul 12 | 6:00PM |                               |   |                               |   | 7 | Done |