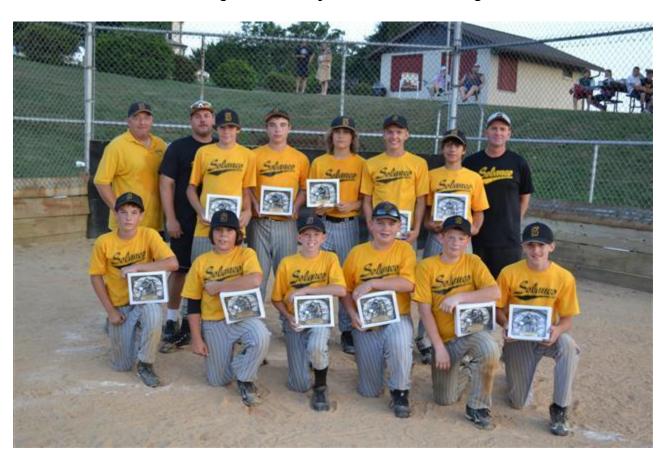

2011 LCYBL 14u Section 2 Playoffs
Congratulations to Solanco Black 2011 14u Section 2 Champs and
to Pequea Valley Red Runner up!