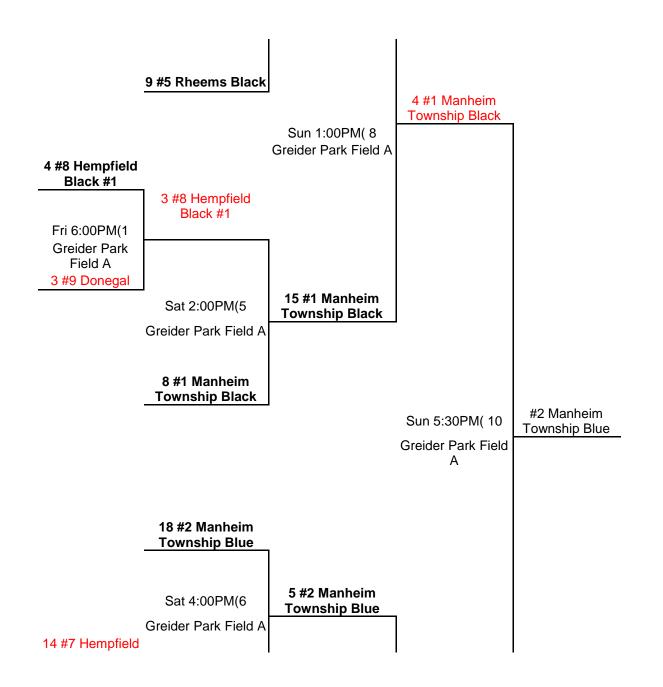

### 2011 LCYBL 12u Section 1 Playoffs

Congratulations to the Warwick Phillies 2011 12u Section 1 Champs and to Mountville Indians Runner up!

7 #D1 Warwick Phillies

0 #4 Penn Manor Comets

7/6 6:00PM(3

14 #D1 Warwick Phillies

| Game | Facility     | Date       | Time   | Team                         | SCR | Team                  | SCR | Winner<br>Goes | Loser<br>Goes |
|------|--------------|------------|--------|------------------------------|-----|-----------------------|-----|----------------|---------------|
| 1    | Kunkle Field | Thu Jun 30 | 6:00PM | #5 Donegal                   | 9   | #4 Penn Manor Comets  | 0   | 3              | Done          |
| 2    | Kunkle Field | Thu Jun 30 | 8:00PM | #6 Manor Ridge               | 3   | #3 Mountville Indians | 14  | 4              | Done          |
| 3    | Kunkle Field | Tue Jul 6  | 6:00PM | #5 Donegal                   | 6   | #D1 Warwick Phillies  | 7   | 5              | Done          |
| 4    | Kunkle Field | Tue Jul 6  | 8:00PM | #2 Manheim Township<br>Black | 3   | #3 Mountville Indians | 5   | 5              | Done          |
| 5    | Kunkle Field | Thu Jul 8  | 7:00PM | #3 Mountville Indians        | 4   | #D1 Warwick Phillies  | 14  | 5              | Done          |