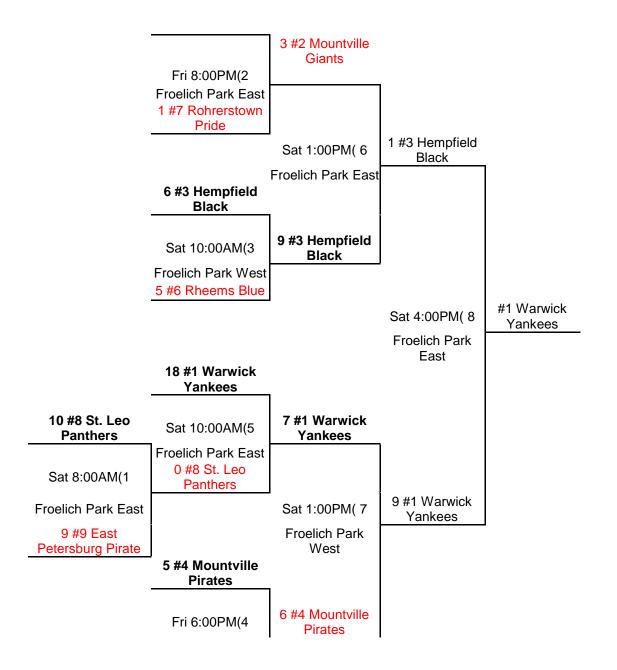

### LCYBL 10u Section 2 Year End Tournament

Congratulations to the Warwick Yankees
2011 10u Section 2 Tournament Champs and to Hempfield Black
Runner up!

13 #2 Mountville Giants

Froelich Park East 4 #5 SALSA