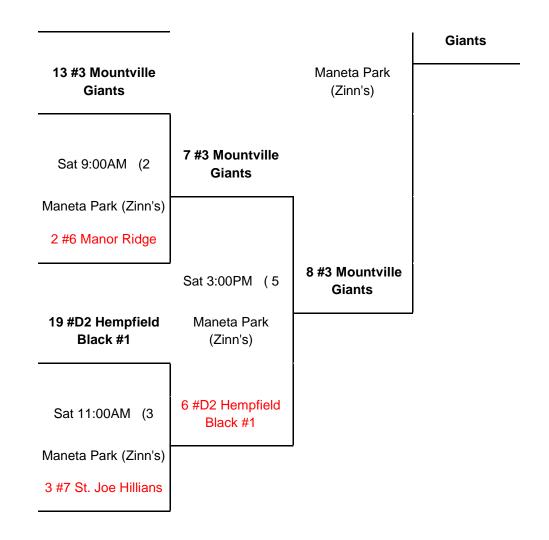

### 10u Section 2 Year End Tournament

Congratulations to the Mountville Giants the 2013 10u Section 2 Champions and to the Mountville Pirates the Runner Up!

June 28 ~ 30, 2012

Teams participating: Montville Giants & Pirates, Hempfield Black #1 & #2, Manor Ridge, Manheim VFW, St. Joe

## 10u Section 2 Year End Tournament

| Park (Zinn's) | Fri Jun 28 | 6:00PM  | #5 Manheim VFW         | 6 | #4 Hempfield Black #2  |
|---------------|------------|---------|------------------------|---|------------------------|
| Park (Zinn's) | Sat Jun 29 | 9:00AM  | #6 Manor Ridge         | 2 | #3 Mountville Giants   |
| Park (Zinn's) | Sat Jun 29 | 11:00AM | #7 St. Joe Hillians    | 3 | #D2 Hempfield Black #  |
| Park (Zinn's) | Sat Jun 29 | 1:00PM  | #5 Manheim VFW         | 0 | #D1 Mountville Pirates |
| Park (Zinn's) | Sat Jun 29 | 3:00PM  | #D2 Hempfield Black #1 | 6 | #3 Mountville Giants   |
| Park (Zinn's) | Sat Jun 29 | 5:00PM  | #3 Mountville Giants   | 8 | #D1 Mountville Pirates |
|               |            |         |                        |   |                        |