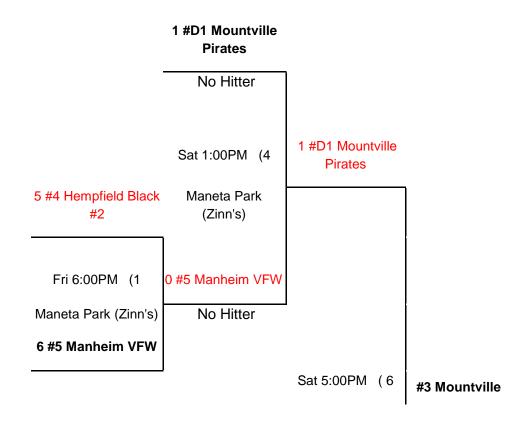

### 10u Section 2 Year End Tournament

Congratulations to the Mountville Giants the 2013 10u Section 2 Champions and to the Mountville Pirates the Runner Up!

June 28 ~ 30, 2012

Teams participating: Montville Giants & Pirates, Hempfield Black #1 & #2, Manor Ridge, Manheim VFW, St. Joe

## 10u Section 2 Year End Tournament

| Park (Zinn's) | Fri Jun 28 | 6:00PM  | #5 Manheim VFW         | 6 | #4 Hempfield Black #2  |
|---------------|------------|---------|------------------------|---|------------------------|
| Park (Zinn's) | Sat Jun 29 | 9:00AM  | #6 Manor Ridge         | 2 | #3 Mountville Giants   |
| Park (Zinn's) | Sat Jun 29 | 11:00AM | #7 St. Joe Hillians    | 3 | #D2 Hempfield Black #  |
| Park (Zinn's) | Sat Jun 29 | 1:00PM  | #5 Manheim VFW         | 0 | #D1 Mountville Pirates |
| Park (Zinn's) | Sat Jun 29 | 3:00PM  | #D2 Hempfield Black #1 | 6 | #3 Mountville Giants   |
| Park (Zinn's) | Sat Jun 29 | 5:00PM  | #3 Mountville Giants   | 8 | #D1 Mountville Pirates |
|               |            |         |                        |   |                        |