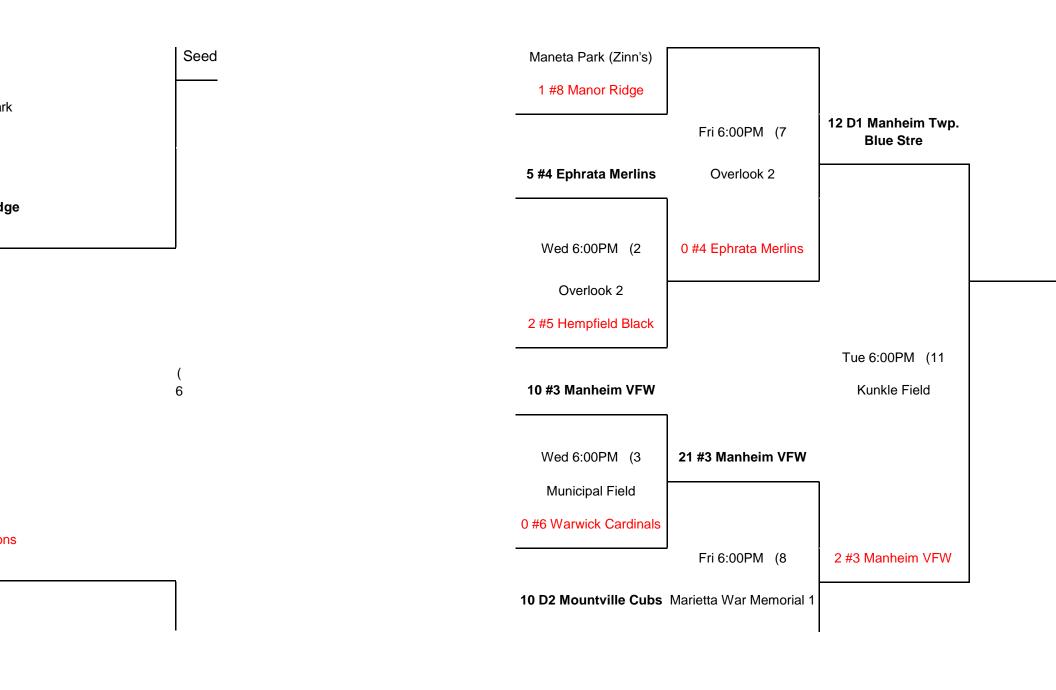

Tournament photos provided by <a href="http://jimhess.zenfolio.com">http://jimhess.zenfolio.com</a>

11 D1 Manheim Twp.
Blue Stre

Wed 8:00PM (1 Blue Stre

Fri 6:00PM ( 12 #8 Manor Ridge Mon 6:00PM (10 2 #5 Hempfield Black Kunkle Field Maneta Park (Zinn's) Fri 6:00PM (5 15 #5 Hempfield Black 8 #4 Ephrata Maneta Park (Zinn's) Wed 6:00PM (12 Merlins Denver 4th St 14 #5 Hempfield Black 14 #4 Ephrata Merlins 8 #6 Warwick Cardinals Mon 6:00PM (9 3 #4 Ephrata Merlins <u>acket</u> Overlook 2 Fri 8:00PM (6 13 #6 Warwick Cardinals Marietta War Memorial 1

Wed 8:00PM (4

Marietta War Memorial 1

0 #7 Cocalico Eagles

7 D2 Mountville Cubs

10 D2 Mountville Cubs

5 #3 Manheir

VFW

| CR | Team                             | SCR | Winner<br>Goes | Loser<br>Goes |
|----|----------------------------------|-----|----------------|---------------|
| 7  | #10<br>Manor<br>Ridge            | 9   | 4              | Done          |
| )  | #9 St.<br>Leo<br>Lions           | 1   | 5              | Done          |
| 6  | #8<br>Cocalico<br>Eagles         | 13  | 5              | Done          |
| 3  | #7<br>Garden<br>Spot<br>Spartans | 2   | 6              | Done          |
| 3  | #9 St.<br>Leo<br>Lions           | 3   | 6              | Done          |
|    |                                  |     |                |               |

# hedule 01 13

| R | Team                               | SCR | Winner<br>Goes | Loser<br>Goes |
|---|------------------------------------|-----|----------------|---------------|
|   | D1<br>Manheim<br>Twp. Blue<br>Stre | 11  | 7              | 5             |
|   | #4<br>Ephrata<br>Merlins           | 5   | 7              | 5             |
|   | #3<br>Manheim<br>VFW               | 10  | 8              | 6             |
|   | D2<br>Mountville<br>Cubs           | 10  | 8              | 6             |
|   | #8 Manor<br>Ridge                  | 12  | 10             | Done          |
|   | #6<br>Warwick<br>Cardinals         | 8   | 9              | Done          |
| _ |                                    |     |                |               |

| D1<br>Manheim<br>Twp. Blue<br>Stre | 10 | 11 | 9    |
|------------------------------------|----|----|------|
| #3<br>Manheim<br>VFW               | 21 | 11 | 10   |
| #4<br>Ephrata<br>Merlins           | 14 | 12 | Done |
| D2<br>Mountville<br>Cubs           | 10 | 12 | Done |
| D1<br>Manheim<br>Twp. Blue<br>Stre | 12 | 14 | 13   |
| #5<br>Hempfield<br>Black           | 2  | 13 | Done |
| #3<br>Manheim<br>VFW               | 5  | 14 | Done |

D1
Manheim
Twp. Blue
Stre

Done

cket