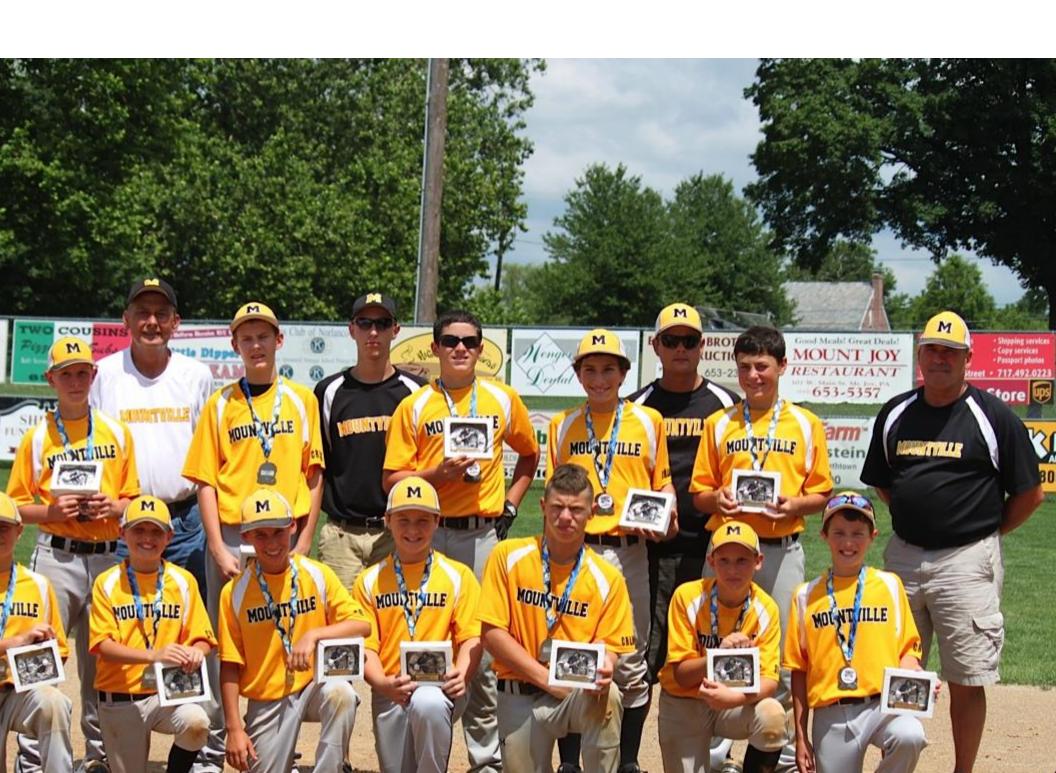

### 10u Section 2 Year End Tournament

Congratulations to the Mountville Giants the 2013 10u Section 2 Champions and to the Mountville Pirates the Runner Up!

June 28 ~ 30, 2012

Teams participating: Montville Giants & Pirates, Hempfield Black #1 & #2, Manor Ridge, Manheim VFW, St. Joe