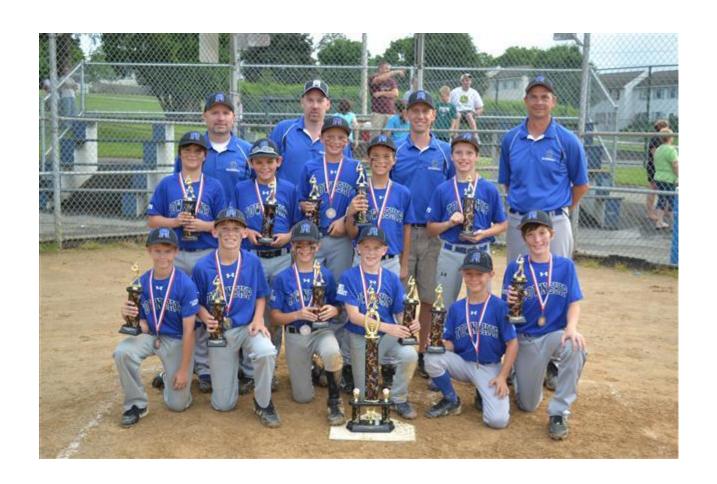

# 2013 Lancaster County 10u Championship Baseball Tournament, sponsored by Brubaker Connaughton Goss & Lucarelli Attorneys At Law

June 15 ~ July 2, 2013

Congratulations to the Manheim Township Blue Streaks the 2013 10u Section 1 Champions and to the Ephrata Merlins the Runner Up!