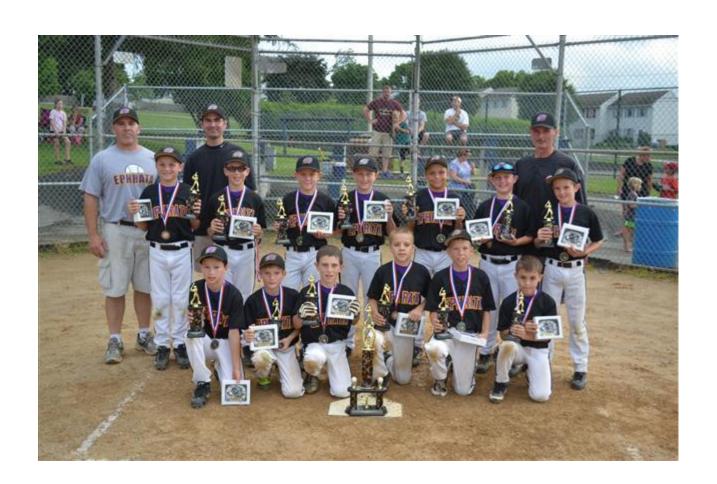

# 2013 Lancaster County 10u Championship Baseball Tournament, sponsored by Brubaker Connaughton Goss & Lucarelli Attorneys At Law

June 15 ~ July 2, 2013

Congratulations to the Manheim Township Blue Streaks the 2013 10u Section 1 Champions and to the Ephrata Merlins the Runner Up!