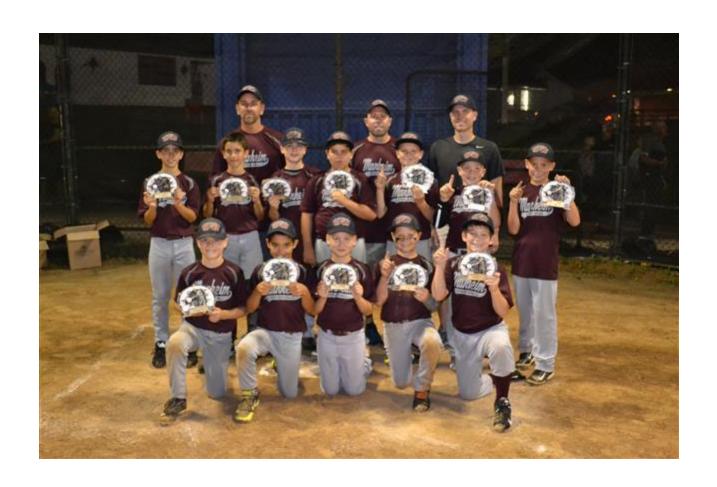

Congratulations to the 10u Section 1 Champions, the Manheim VFW and to the Runner Up Ephrata Merlins

1. The higher seed is the home team

- 2. Each team must supply a ball
- 3. Sponsor and LCYBL will provide two umpires and will pay them at a later time!
  - 4. Call the scores into the paper!