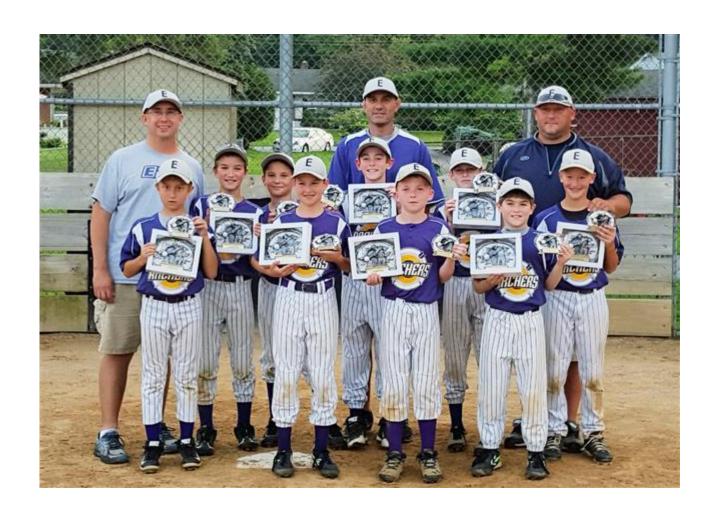

Page created with the TTS Tournament Software

June 26 ~ 28, 2015

Congratulations to the 12u Section 3 Champions, The Ephrata Archers and to the Runner Up Mountville Reds

This is a 12 team single elimination tournament. If some teams opt out the bracket will change!