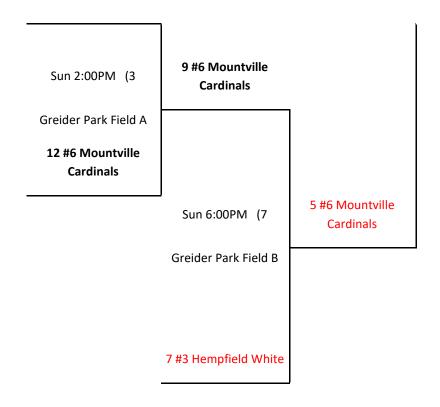

Page created with the TTS Tournament Software

June 26 ~ 28, 2015

Congratulations to the 12u Section 3 Champions, The Ephrata Archers and to the Runner Up Mountville Reds

This is a 12 team single elimination tournament. If some teams opt out the bracket will change!

## 12u Section 3 Year End Tournament

| Facility             | Date       | Time    | Team                    | SCR |   |
|----------------------|------------|---------|-------------------------|-----|---|
| Greider Park Field A | Fri Jun 26 | 6:00PM  | #8 Cocalico Black       | 7   |   |
| Greider Park Field A | Sun Jun 28 | 12:00PM | #7 Donegal              | 12  |   |
| Greider Park Field A | Sun Jun 28 | 2:00PM  | #6 Mountville Cardinals | 12  |   |
|                      |            |         | #5 St. Leo Lions        | 0   |   |
| Greider Park Field A | Sun Jun 28 | 4:00PM  | #1 Ephrata Archers      | 14  |   |
| Greider Park Field A | Sun Jun 28 | 6:00PM  | #7 Donegal              | 7   |   |
| Greider Park Field B | Sun Jun 28 | 6:00PM  | #3 Hempfield White      | 7   | # |
| Kunkle Field         | Mon Jun 29 | 6:00PM  | #1 Ephrata Archers      | 15  |   |
| Kunkle Field         | Mon Jun 29 | 8:00PM  | #6 Mountville Cardinals | 5   |   |
| Greider Park Field B | Wed Jul 1  | 6:00PM  | #2 Mountville Reds      | 7   |   |