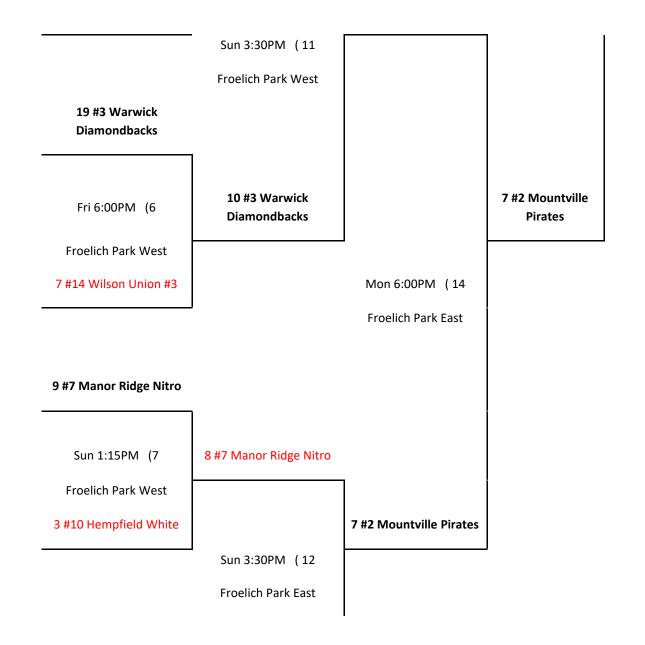

## 10u Section 2 Year End Tournament

| Facility             | Date       | Time    | Team                 | SCR |   |
|----------------------|------------|---------|----------------------|-----|---|
| Froelich Park East   | Fri Jun 26 | 6:00PM  | #16 St. Joe Hillians | 2   |   |
| Froelich Park East   | Sun Jun 28 | 11:00AM | #9 Ephrata Squires   | 6   |   |
| Froelich Park East   | Fri Jun 26 | 8:00PM  | #13 Mount Joy Blue   | 0   |   |
| Mountville VFW Field | Sun Jun 28 | 11:00AM | #12 St. Leo Lions    | 0   |   |
| Froelich Park West   | Sun Jun 28 | 11:00AM | #11 Manheim VFW      | 9   |   |
| Froelich Park West   | Fri Jun 26 | 6:00PM  | #14 Wilson Union #3  | 7   | # |
| Froelich Park West   | Sun Jun 28 | 1:15PM  | #10 Hempfield White  | 3   |   |

| Froelich Park West   | Fri Jun 26 | 8:00PM | #15 SALSA               | 0  |   |
|----------------------|------------|--------|-------------------------|----|---|
| Froelich Park East   | Sun Jun 28 | 1:15PM | #8 Manor Ridge Rockets  | 0  |   |
| Mountville VFW Field | Sun Jun 28 | 1:15PM | #5 Cocalico Eagles      | 10 |   |
| Froelich Park West   | Sun Jun 28 | 3:30PM | #3 Warwick Diamondbacks | 10 |   |
| Froelich Park East   | Sun Jun 28 | 3:30PM | #2 Mountville Pirates   | 11 |   |
| Mountville VFW Field | Mon Jun 29 | 6:00PM | #5 Cocalico Eagles      | 5  |   |
| Froelich Park East   | Mon Jun 29 | 6:00PM | #2 Mountville Pirates   | 7  | # |
| Mountville VFW Field | Tue Jun 30 | 7:00PM | #2 Mountville Pirates   | 7  |   |