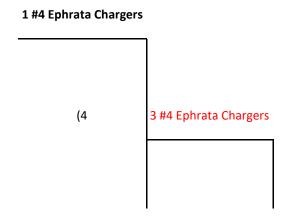

## 14u Section 1 (JM) Lancaster NewpaperTournament Schedule June 29 ~ July 21, 20

Congratulations to the 14u Section 1 LNP Champions, The Mountville Angels and to the Runner Up E-Town Navy

Follow on Twitter @neweratourney