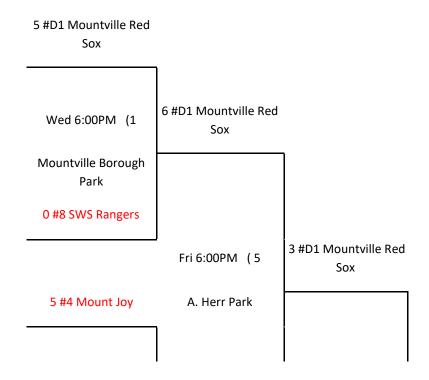

Congratulations to the 14u Section 2 Champions, The Mountville Red Sox and to the Runner Up Warwick White Sox

#D1 is the Divison Winner with the best record #D2 is the Divison Winner with the 2nd best record Seeds #3 ~ #8 are the remaining teams with the best records Tie breakers are: Points, H2H, Runs allowed, Coin Flip Umpires are paid by LCYBL

## 14u Section 2 Playoffs

| Facility                 | Date       | Time   | Team                    | SCR |   |
|--------------------------|------------|--------|-------------------------|-----|---|
| Mountville Borough Park  | Wed Jul 8  | 6:00PM | #8 SWS Rangers          | 0   | # |
| Kunkle Field             | Wed Jul 8  | 8:00PM | #5 Man Twp Blue Streaks | 7   |   |
| Snyder Park #1           | Wed Jul 8  | 6:00PM | #6 Ephrata Copperheads  | 3   |   |
| Warwick Township Field 1 | Wed Jul 8  | 6:00PM | #7 SWS Dodgers          | 3   | 7 |
| A. Herr Park             | Fri Jul 10 | 6:00PM | #5 Man Twp Blue Streaks | 1   | # |
| Warwick Township Field 1 | Fri Jul 10 | 6:00PM | #2 Warwick White Sox    | 2   |   |
| Mountville Borough Park  | Tue Jul 14 | 6:00PM | #2 Warwick White Sox    | 2   | # |