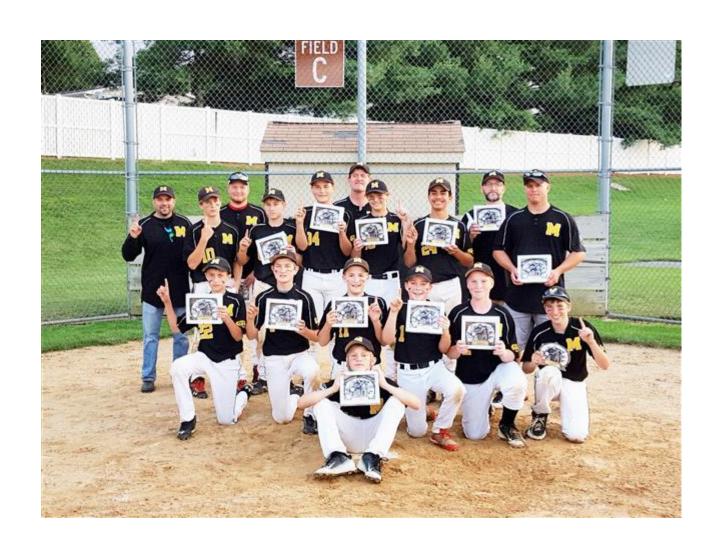

Congratulations to the 14u Section 2 Champions, The Mountville Red Sox and to the Runner Up Warwick White Sox

#D1 is the Divison Winner with the best record #D2 is the Divison Winner with the 2nd best record Seeds #3 ~ #8 are the remaining teams with the best records Tie breakers are: Points, H2H, Runs allowed, Coin Flip Umpires are paid by LCYBL