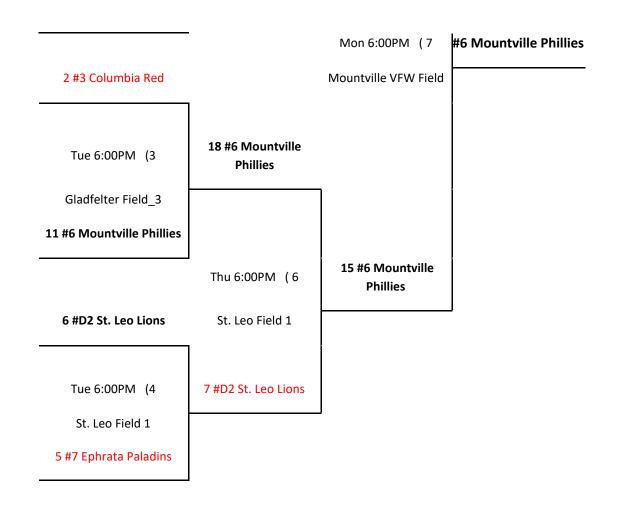

Congratulations to the 12u Section 2 Champions, The Mountville Phillies and to the Runner Up Cocalico

#D1 is the Divison Winner with the best record
#D2 is the Divison Winner with the 2nd best record
Seeds #3 ~ #8 are the remaining teams with the best records
Tie breakers are: Points, H2H, Runs allowed, Coin Flip
Two Umpires are provided and paid by LCYBL - TBD
Teams must supply balls
Rain date is the next business day

# 12u Section 2 Playoffs

| Facility                 | Date       | Time   | Team                   | SCR |    |
|--------------------------|------------|--------|------------------------|-----|----|
| Overlook #1              | Tue Jul 7  | 6:00PM | #8 Cocalico            | 8   | #D |
| Warwick Township Field 3 | Tue Jul 7  | 6:00PM | #5 SALSA               | 7   |    |
| Gladfelter Field_3       | Tue Jul 7  | 6:00PM | #6 Mountville Phillies | 11  |    |
| St. Leo Field 1          | Tue Jul 7  | 6:00PM | #7 Ephrata Paladins    | 5   |    |
| Warwick Township Field 3 | Thu Jul 9  | 6:00PM | #4 Warwick Braves      | 5   |    |
| St. Leo Field 1          | Thu Jul 9  | 6:00PM | #D2 St. Leo Lions      | 7   |    |
| Mountville VFW Field     | Mon Jul 13 | 6:00PM | #6 Mountville Phillies | 15  |    |