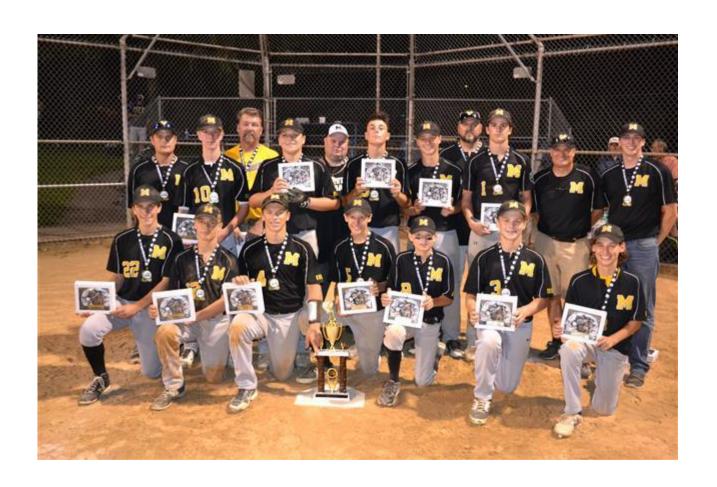

Page created with the TTS Tournament Software

June 26 ~ 28, 2015

Congratulations to the 12u Section 3 Champions, The Ephrata Archers and to the Runner Up Mountville Reds

This is a 12 team single elimination tournament. If some teams opt out the bracket will change!