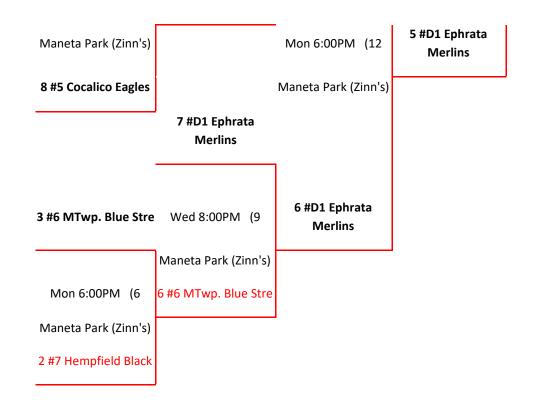

Congratulations to the 10u Section 1 Champions, the Manheim VFW and to the Runner Up Ephrata Merlins

1. The higher seed is the home team

- 2. Each team must supply a ball
- 3. Sponsor and LCYBL will provide two umpires and will pay them at a later time!
  - 4. Call the scores into the paper!

## 10u Section 1 Playoffs

| Facility             | Date       | Time   | Team               | SCR |  |
|----------------------|------------|--------|--------------------|-----|--|
| West Wyomissing      | Fri Jun 19 | 6:00PM | #8 Wilson Union    | 0   |  |
| Maneta Park (Zinn's) | Wed Jun 17 | 6:00PM | #5 Cocalico Eagles | 1   |  |

| Maneta Park (Zinn's) | Wed Jun 17 | 8:00PM | #6 MTwp. Blue Stre   | 7  |  |
|----------------------|------------|--------|----------------------|----|--|
| Mountville VFW Field | Thu Jun 18 | 6:00PM | #7 Hempfield Black   | 4  |  |
| Maneta Park (Zinn's) | Tue Jun 23 | 8:00PM | #5 Cocalico Eagles   | 8  |  |
| Maneta Park (Zinn's) | Mon Jun 22 | 6:00PM | #7 Hempfield Black   | 2  |  |
| Maneta Park (Zinn's) | Tue Jun 23 | 6:00PM | #4 Warwick Cardinals | 4  |  |
| Maneta Park (Zinn's) | Wed Jun 24 | 6:00PM | #D2 Mountville Cubs  | 2  |  |
| Maneta Park (Zinn's) | Wed Jun 24 | 8:00PM | #6 MTwp. Blue Stre   | 6  |  |
| Maneta Park (Zinn's) | Thu Jun 25 | 6:00PM | #5 Cocalico Eagles   | 5  |  |
| Maneta Park (Zinn's) | Thu Jun 25 | 8:00PM | #3 Manheim VFW       | 10 |  |
| Maneta Park (Zinn's) | Mon Jun 29 | 6:00PM | #D1 Ephrata Merlins  | 6  |  |
| Maneta Park (Zinn's) | Wed Jul 1  | 6:00PM | #D1 Ephrata Merlins  | 5  |  |
| Maneta Park (Zinn's) | Wed Jul 1  | 8:00PM | #D1 Ephrata Merlins  | 3  |  |
| Maneta Park (Zinn's) | Thu Jul 2  | 6:00PM |                      |    |  |