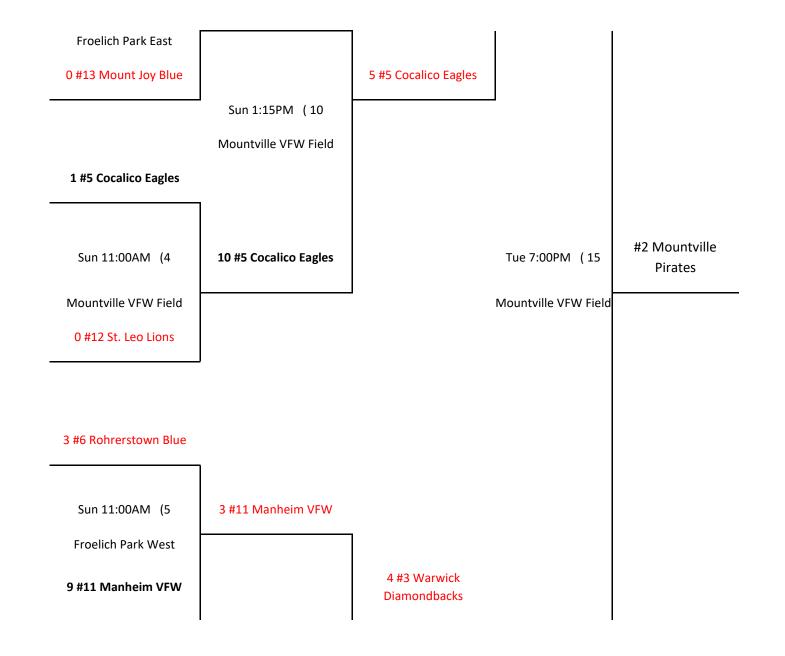

## 10u Section 2 Year End Tournament

| Facility             | Date       | Time    | Team                 | SCR |   |
|----------------------|------------|---------|----------------------|-----|---|
| Froelich Park East   | Fri Jun 26 | 6:00PM  | #16 St. Joe Hillians | 2   |   |
| Froelich Park East   | Sun Jun 28 | 11:00AM | #9 Ephrata Squires   | 6   |   |
| Froelich Park East   | Fri Jun 26 | 8:00PM  | #13 Mount Joy Blue   | 0   |   |
| Mountville VFW Field | Sun Jun 28 | 11:00AM | #12 St. Leo Lions    | 0   |   |
| Froelich Park West   | Sun Jun 28 | 11:00AM | #11 Manheim VFW      | 9   |   |
| Froelich Park West   | Fri Jun 26 | 6:00PM  | #14 Wilson Union #3  | 7   | # |
| Froelich Park West   | Sun Jun 28 | 1:15PM  | #10 Hempfield White  | 3   |   |

| Froelich Park West   | Fri Jun 26 | 8:00PM | #15 SALSA               | 0  |   |
|----------------------|------------|--------|-------------------------|----|---|
| Froelich Park East   | Sun Jun 28 | 1:15PM | #8 Manor Ridge Rockets  | 0  |   |
| Mountville VFW Field | Sun Jun 28 | 1:15PM | #5 Cocalico Eagles      | 10 |   |
| Froelich Park West   | Sun Jun 28 | 3:30PM | #3 Warwick Diamondbacks | 10 |   |
| Froelich Park East   | Sun Jun 28 | 3:30PM | #2 Mountville Pirates   | 11 |   |
| Mountville VFW Field | Mon Jun 29 | 6:00PM | #5 Cocalico Eagles      | 5  |   |
| Froelich Park East   | Mon Jun 29 | 6:00PM | #2 Mountville Pirates   | 7  | # |
| Mountville VFW Field | Tue Jun 30 | 7:00PM | #2 Mountville Pirates   | 7  |   |