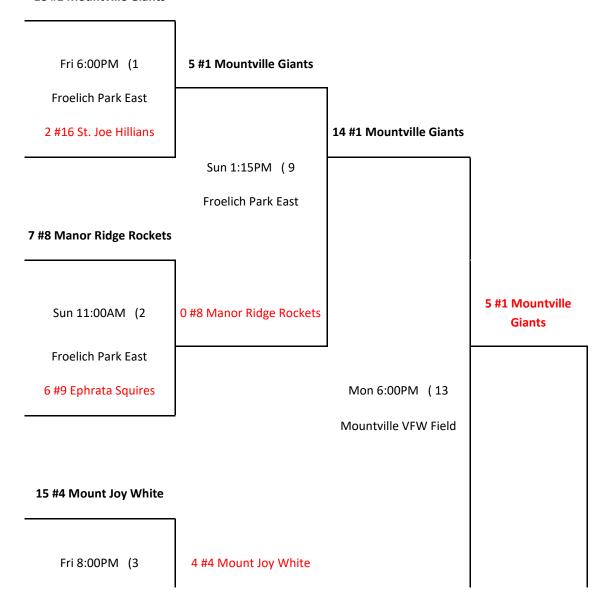

#### Congratulations to the 10u Section 2 Champions, the Mountville Pirates and to the Runner Up Mountville Giants

This is up to a 16 team single elimination tournament. If some teams opt out the bracket will change!

## 10u Section 2 Year End Tournament

| Facility             | Date       | Time    | Team                 | SCR |   |
|----------------------|------------|---------|----------------------|-----|---|
| Froelich Park East   | Fri Jun 26 | 6:00PM  | #16 St. Joe Hillians | 2   |   |
| Froelich Park East   | Sun Jun 28 | 11:00AM | #9 Ephrata Squires   | 6   |   |
| Froelich Park East   | Fri Jun 26 | 8:00PM  | #13 Mount Joy Blue   | 0   |   |
| Mountville VFW Field | Sun Jun 28 | 11:00AM | #12 St. Leo Lions    | 0   |   |
| Froelich Park West   | Sun Jun 28 | 11:00AM | #11 Manheim VFW      | 9   |   |
| Froelich Park West   | Fri Jun 26 | 6:00PM  | #14 Wilson Union #3  | 7   | # |
| Froelich Park West   | Sun Jun 28 | 1:15PM  | #10 Hempfield White  | 3   |   |

| Froelich Park West   | Fri Jun 26 | 8:00PM | #15 SALSA               | 0  |   |
|----------------------|------------|--------|-------------------------|----|---|
| Froelich Park East   | Sun Jun 28 | 1:15PM | #8 Manor Ridge Rockets  | 0  |   |
| Mountville VFW Field | Sun Jun 28 | 1:15PM | #5 Cocalico Eagles      | 10 |   |
| Froelich Park West   | Sun Jun 28 | 3:30PM | #3 Warwick Diamondbacks | 10 |   |
| Froelich Park East   | Sun Jun 28 | 3:30PM | #2 Mountville Pirates   | 11 |   |
| Mountville VFW Field | Mon Jun 29 | 6:00PM | #5 Cocalico Eagles      | 5  |   |
| Froelich Park East   | Mon Jun 29 | 6:00PM | #2 Mountville Pirates   | 7  | # |
| Mountville VFW Field | Tue Jun 30 | 7:00PM | #2 Mountville Pirates   | 7  |   |