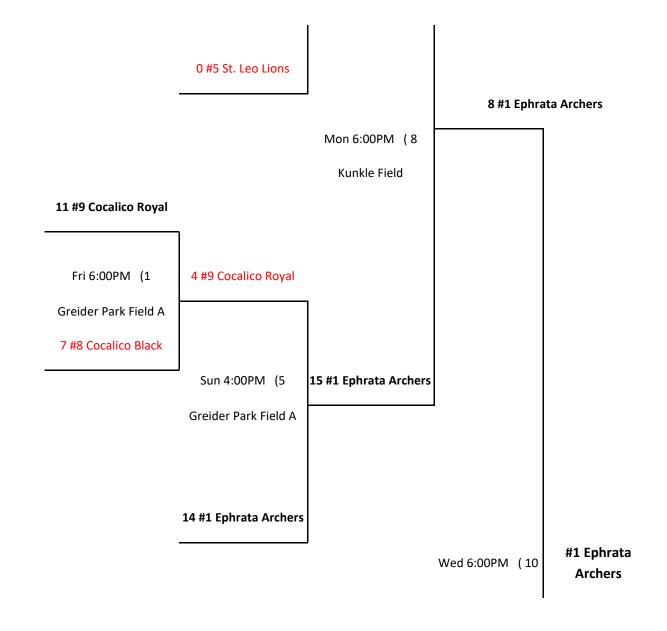

Page created with the TTS Tournament Software

June 26 ~ 28, 2015

Congratulations to the 12u Section 3 Champions, The Ephrata Archers and to the Runner Up Mountville Reds

This is a 12 team single elimination tournament. If some teams opt out the bracket will change!

## 12u Section 3 Year End Tournament

| Facility             | Date       | Time    | Team                    | SCR |   |
|----------------------|------------|---------|-------------------------|-----|---|
| Greider Park Field A | Fri Jun 26 | 6:00PM  | #8 Cocalico Black       | 7   |   |
| Greider Park Field A | Sun Jun 28 | 12:00PM | #7 Donegal              | 12  |   |
| Greider Park Field A | Sun Jun 28 | 2:00PM  | #6 Mountville Cardinals | 12  |   |
|                      |            |         | #5 St. Leo Lions        | 0   |   |
| Greider Park Field A | Sun Jun 28 | 4:00PM  | #1 Ephrata Archers      | 14  |   |
| Greider Park Field A | Sun Jun 28 | 6:00PM  | #7 Donegal              | 7   |   |
| Greider Park Field B | Sun Jun 28 | 6:00PM  | #3 Hempfield White      | 7   | # |
| Kunkle Field         | Mon Jun 29 | 6:00PM  | #1 Ephrata Archers      | 15  |   |
| Kunkle Field         | Mon Jun 29 | 8:00PM  | #6 Mountville Cardinals | 5   |   |
| Greider Park Field B | Wed Jul 1  | 6:00PM  | #2 Mountville Reds      | 7   |   |