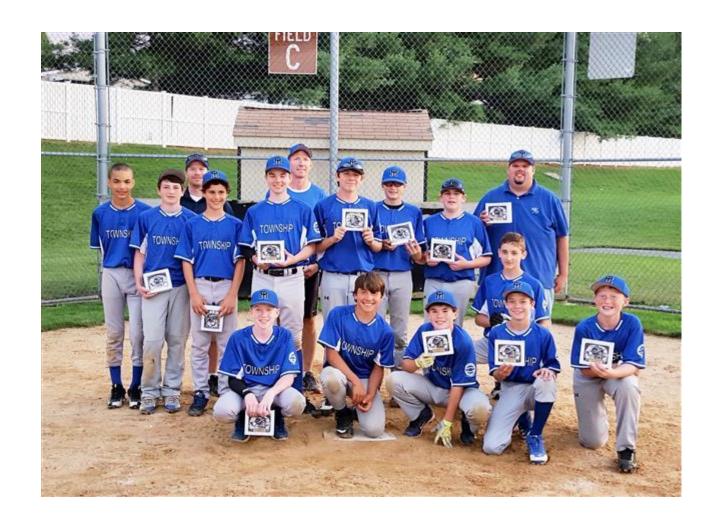

Congratulations to the 14u Section 2 Champions, The Mountville Red Sox and to the Runner Up Warwick White Sox

#D1 is the Divison Winner with the best record #D2 is the Divison Winner with the 2nd best record Seeds #3 ~ #8 are the remaining teams with the best records Tie breakers are: Points, H2H, Runs allowed, Coin Flip Umpires are paid by LCYBL