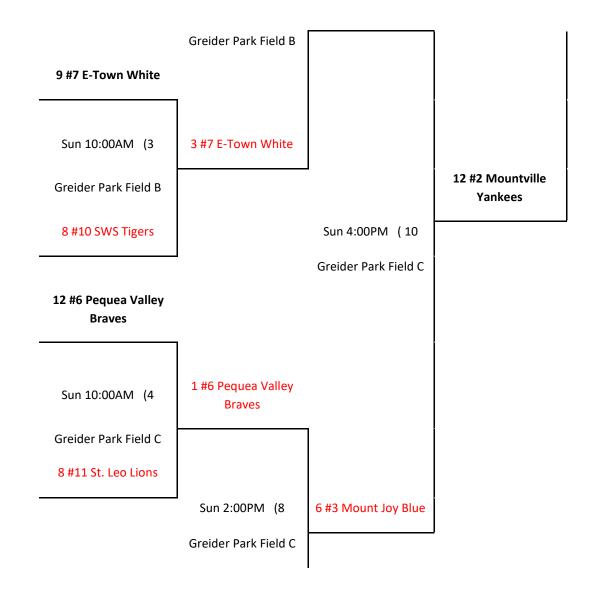

June 26 ~ 28, 2015

Congratulations to the 14u Section 3 Champions, The Mountville Yankees and to the Runner Up Manheim Township I

This is up to a 17 team single elimination tournament. If some teams opt out the bracket will change! #D1 is the Divison Winner with the best record

#### **Field Location:**

Grieder Park - 340 Banyan Circle Dr, Lancaster, PA 17603

7 #1 Mountville Orioles

| Sun 12:00PM (6 Greider Park Field C  5 #4 MT Blue Streaks | 11 #4 MT Blue Streaks      | Sun 6:00PM (11<br>Greider Park Field C | #2 Mountville<br>Yankees |
|-----------------------------------------------------------|----------------------------|----------------------------------------|--------------------------|
| 14 #2 Mountville<br>Yankees                               | ]                          |                                        |                          |
| Sun 2:00PM (7                                             | 7 #2 Mountville<br>Yankees |                                        |                          |

5 #3 Mount Joy Blue

## 14u Section 3 Year End Tournament

| ame | Facility             | Date       | Time    | Team               | SCR |    |
|-----|----------------------|------------|---------|--------------------|-----|----|
| 1   | Greider Park Field B | Fri Jun 26 | 6:00PM  | #9 E-Town Royal    | 8   |    |
| 2   | Greider Park Field C | Fri Jun 26 | 6:00PM  | #12 SOLANCO Gold   | 3   |    |
| 3   | Greider Park Field B | Sun Jun 28 | 10:00AM | #10 SWS Tigers     | 8   |    |
| 4   | Greider Park Field C | Sun Jun 28 | 10:00AM | #11 St. Leo Lions  | 8   | #6 |
| 5   | Greider Park Field B | Sun Jun 28 | 12:00PM | #9 E-Town Royal    | 1   |    |
| 6   | Greider Park Field C | Sun Jun 28 | 12:00PM | #4 MT Blue Streaks | 5   |    |
| 7   | Greider Park Field B | Sun Jun 28 | 2:00PM  | #7 E-Town White    | 3   | #  |
| 8   | Greider Park Field C | Sun Jun 28 | 2:00PM  | #3 Mount Joy Blue  | 5   | #6 |
| 9   | Greider Park Field B | Sun Jun 28 | 4:00PM  | #4 MT Blue Streaks | 11  |    |

| 10 | Greider Park Field C | Sun Jun 28 | 4:00PM | #3 Mount Joy Blue     | 6  | # |
|----|----------------------|------------|--------|-----------------------|----|---|
| 11 | Greider Park Field C | Sun Jun 28 | 6:00PM | #2 Mountville Yankees | 12 |   |