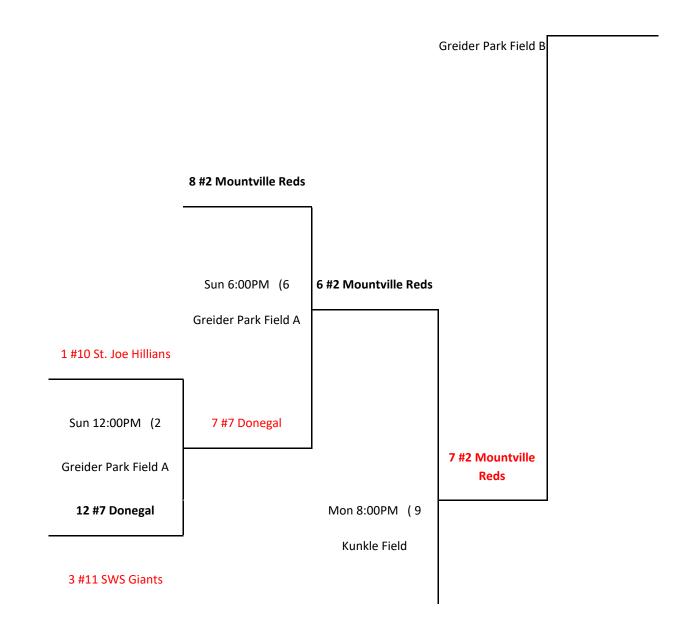

Page created with the TTS Tournament Software

June 26 ~ 28, 2015

Congratulations to the 12u Section 3 Champions, The Ephrata Archers and to the Runner Up Mountville Reds

This is a 12 team single elimination tournament. If some teams opt out the bracket will change!

## 12u Section 3 Year End Tournament

| Facility             | Date       | Time    | Team                    | SCR |   |
|----------------------|------------|---------|-------------------------|-----|---|
| Greider Park Field A | Fri Jun 26 | 6:00PM  | #8 Cocalico Black       | 7   |   |
| Greider Park Field A | Sun Jun 28 | 12:00PM | #7 Donegal              | 12  |   |
| Greider Park Field A | Sun Jun 28 | 2:00PM  | #6 Mountville Cardinals | 12  |   |
|                      |            |         | #5 St. Leo Lions        | 0   |   |
| Greider Park Field A | Sun Jun 28 | 4:00PM  | #1 Ephrata Archers      | 14  |   |
| Greider Park Field A | Sun Jun 28 | 6:00PM  | #7 Donegal              | 7   |   |
| Greider Park Field B | Sun Jun 28 | 6:00PM  | #3 Hempfield White      | 7   | # |
| Kunkle Field         | Mon Jun 29 | 6:00PM  | #1 Ephrata Archers      | 15  |   |
| Kunkle Field         | Mon Jun 29 | 8:00PM  | #6 Mountville Cardinals | 5   |   |
| Greider Park Field B | Wed Jul 1  | 6:00PM  | #2 Mountville Reds      | 7   |   |