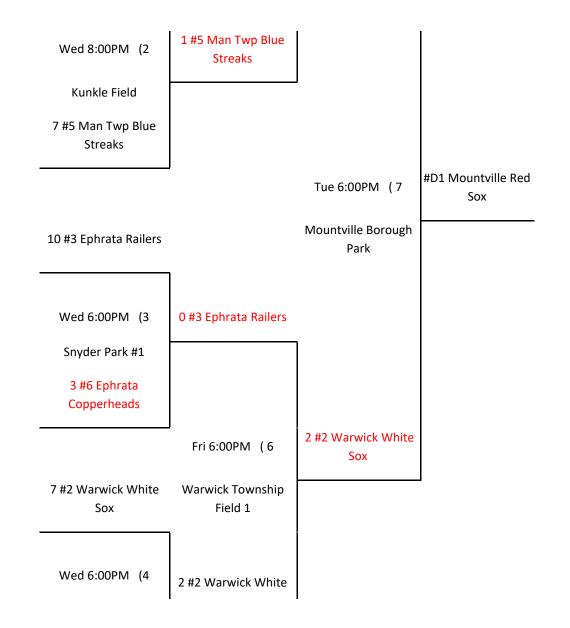

Congratulations to the 14u Section 2 Champions, The Mountville Red Sox and to the Runner Up Warwick White Sox

#D1 is the Divison Winner with the best record #D2 is the Divison Winner with the 2nd best record Seeds #3 ~ #8 are the remaining teams with the best records Tie breakers are: Points, H2H, Runs allowed, Coin Flip Umpires are paid by LCYBL

## 14u Section 2 Playoffs

| Facility                 | Date       | Time   | Team                    | SCR |   |
|--------------------------|------------|--------|-------------------------|-----|---|
| Mountville Borough Park  | Wed Jul 8  | 6:00PM | #8 SWS Rangers          | 0   | # |
| Kunkle Field             | Wed Jul 8  | 8:00PM | #5 Man Twp Blue Streaks | 7   |   |
| Snyder Park #1           | Wed Jul 8  | 6:00PM | #6 Ephrata Copperheads  | 3   |   |
| Warwick Township Field 1 | Wed Jul 8  | 6:00PM | #7 SWS Dodgers          | 3   | 7 |
| A. Herr Park             | Fri Jul 10 | 6:00PM | #5 Man Twp Blue Streaks | 1   | # |
| Warwick Township Field 1 | Fri Jul 10 | 6:00PM | #2 Warwick White Sox    | 2   |   |
| Mountville Borough Park  | Tue Jul 14 | 6:00PM | #2 Warwick White Sox    | 2   | # |