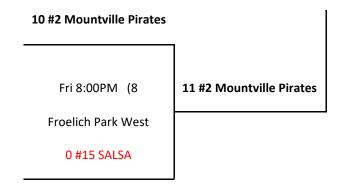

| Froelich Park West   | Fri Jun 26 | 8:00PM | #15 SALSA               | 0  |   |
|----------------------|------------|--------|-------------------------|----|---|
| Froelich Park East   | Sun Jun 28 | 1:15PM | #8 Manor Ridge Rockets  | 0  |   |
| Mountville VFW Field | Sun Jun 28 | 1:15PM | #5 Cocalico Eagles      | 10 |   |
| Froelich Park West   | Sun Jun 28 | 3:30PM | #3 Warwick Diamondbacks | 10 |   |
| Froelich Park East   | Sun Jun 28 | 3:30PM | #2 Mountville Pirates   | 11 |   |
| Mountville VFW Field | Mon Jun 29 | 6:00PM | #5 Cocalico Eagles      | 5  |   |
| Froelich Park East   | Mon Jun 29 | 6:00PM | #2 Mountville Pirates   | 7  | # |
| Mountville VFW Field | Tue Jun 30 | 7:00PM | #2 Mountville Pirates   | 7  |   |