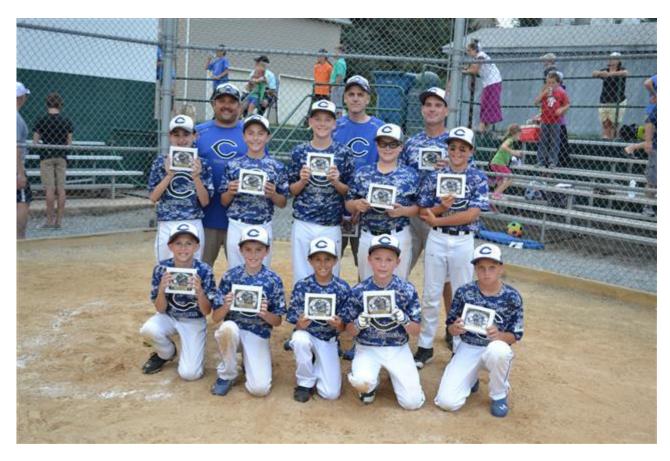

Congratulations to the 12u Section 2 Champions, The Mountville Phillies and to the Runner Up Cocalico

#D1 is the Divison Winner with the best record
#D2 is the Divison Winner with the 2nd best record
Seeds #3 ~ #8 are the remaining teams with the best records
Tie breakers are: Points, H2H, Runs allowed, Coin Flip
Two Umpires are provided and paid by LCYBL - TBD
Teams must supply balls
Rain date is the next business day