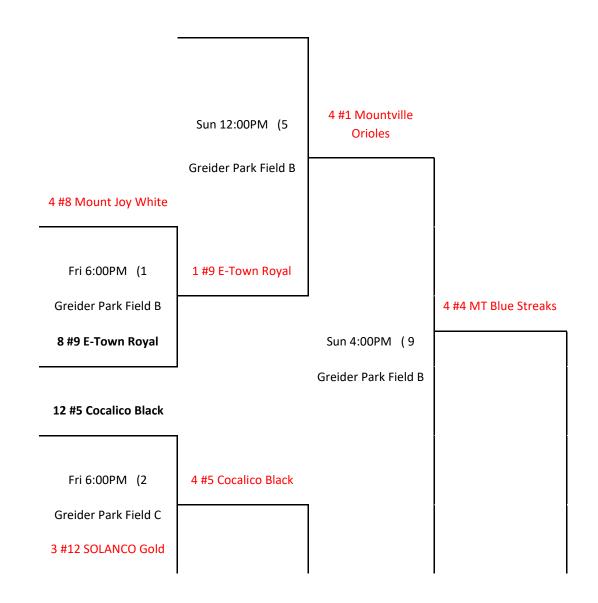

June 26 ~ 28, 2015

Congratulations to the 14u Section 3 Champions, The Mountville Yankees and to the Runner Up Manheim Township I

This is up to a 17 team single elimination tournament. If some teams opt out the bracket will change! #D1 is the Divison Winner with the best record

#### **Field Location:**

Grieder Park - 340 Banyan Circle Dr, Lancaster, PA 17603

7 #1 Mountville Orioles

| Sun 12:00PM (6 Greider Park Field C  5 #4 MT Blue Streaks | 11 #4 MT Blue Streaks      | Sun 6:00PM (11<br>Greider Park Field C | #2 Mountville<br>Yankees |
|-----------------------------------------------------------|----------------------------|----------------------------------------|--------------------------|
| 14 #2 Mountville<br>Yankees                               | ]                          |                                        |                          |
| Sun 2:00PM (7                                             | 7 #2 Mountville<br>Yankees |                                        |                          |

5 #3 Mount Joy Blue

## 14u Section 3 Year End Tournament

| ame | Facility             | Date       | Time    | Team               | SCR |    |
|-----|----------------------|------------|---------|--------------------|-----|----|
| 1   | Greider Park Field B | Fri Jun 26 | 6:00PM  | #9 E-Town Royal    | 8   |    |
| 2   | Greider Park Field C | Fri Jun 26 | 6:00PM  | #12 SOLANCO Gold   | 3   |    |
| 3   | Greider Park Field B | Sun Jun 28 | 10:00AM | #10 SWS Tigers     | 8   |    |
| 4   | Greider Park Field C | Sun Jun 28 | 10:00AM | #11 St. Leo Lions  | 8   | #6 |
| 5   | Greider Park Field B | Sun Jun 28 | 12:00PM | #9 E-Town Royal    | 1   |    |
| 6   | Greider Park Field C | Sun Jun 28 | 12:00PM | #4 MT Blue Streaks | 5   |    |
| 7   | Greider Park Field B | Sun Jun 28 | 2:00PM  | #7 E-Town White    | 3   | #  |
| 8   | Greider Park Field C | Sun Jun 28 | 2:00PM  | #3 Mount Joy Blue  | 5   | #6 |
| 9   | Greider Park Field B | Sun Jun 28 | 4:00PM  | #4 MT Blue Streaks | 11  |    |

| 10 | Greider Park Field C | Sun Jun 28 | 4:00PM | #3 Mount Joy Blue     | 6  | # |
|----|----------------------|------------|--------|-----------------------|----|---|
| 11 | Greider Park Field C | Sun Jun 28 | 6:00PM | #2 Mountville Yankees | 12 |   |