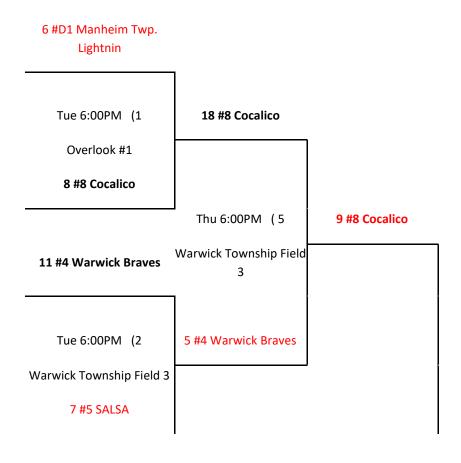

Congratulations to the 12u Section 2 Champions, The Mountville Phillies and to the Runner Up Cocalico

#D1 is the Divison Winner with the best record
#D2 is the Divison Winner with the 2nd best record
Seeds #3 ~ #8 are the remaining teams with the best records
Tie breakers are: Points, H2H, Runs allowed, Coin Flip
Two Umpires are provided and paid by LCYBL - TBD
Teams must supply balls
Rain date is the next business day

# 12u Section 2 Playoffs

| Facility                 | Date       | Time   | Team                   | SCR |    |
|--------------------------|------------|--------|------------------------|-----|----|
| Overlook #1              | Tue Jul 7  | 6:00PM | #8 Cocalico            | 8   | #D |
| Warwick Township Field 3 | Tue Jul 7  | 6:00PM | #5 SALSA               | 7   |    |
| Gladfelter Field_3       | Tue Jul 7  | 6:00PM | #6 Mountville Phillies | 11  |    |
| St. Leo Field 1          | Tue Jul 7  | 6:00PM | #7 Ephrata Paladins    | 5   |    |
| Warwick Township Field 3 | Thu Jul 9  | 6:00PM | #4 Warwick Braves      | 5   |    |
| St. Leo Field 1          | Thu Jul 9  | 6:00PM | #D2 St. Leo Lions      | 7   |    |
| Mountville VFW Field     | Mon Jul 13 | 6:00PM | #6 Mountville Phillies | 15  |    |