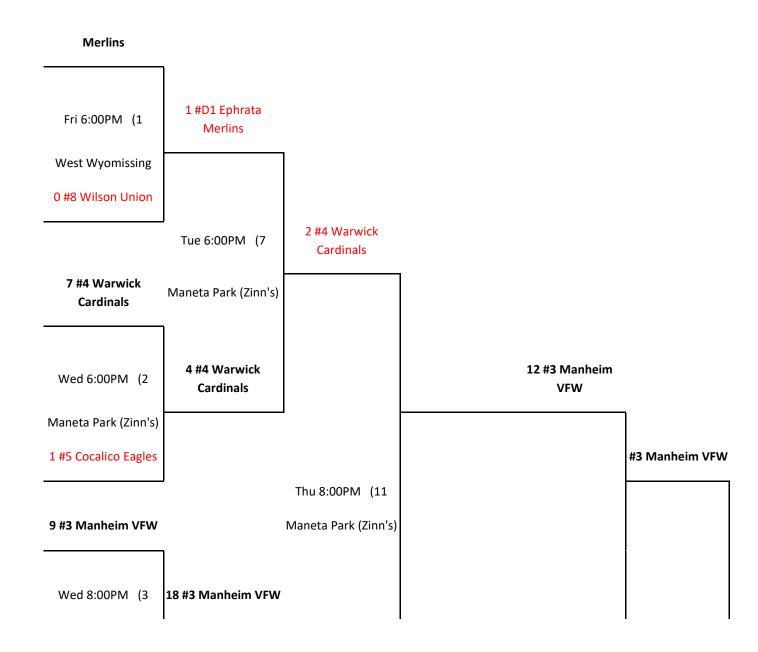

## 10u Section 1 Playoffs

| Facility             | Date       | Time   | Team               | SCR |  |
|----------------------|------------|--------|--------------------|-----|--|
| West Wyomissing      | Fri Jun 19 | 6:00PM | #8 Wilson Union    | 0   |  |
| Maneta Park (Zinn's) | Wed Jun 17 | 6:00PM | #5 Cocalico Eagles | 1   |  |

| Maneta Park (Zinn's) | Wed Jun 17 | 8:00PM | #6 MTwp. Blue Stre   | 7  |  |
|----------------------|------------|--------|----------------------|----|--|
| Mountville VFW Field | Thu Jun 18 | 6:00PM | #7 Hempfield Black   | 4  |  |
| Maneta Park (Zinn's) | Tue Jun 23 | 8:00PM | #5 Cocalico Eagles   | 8  |  |
| Maneta Park (Zinn's) | Mon Jun 22 | 6:00PM | #7 Hempfield Black   | 2  |  |
| Maneta Park (Zinn's) | Tue Jun 23 | 6:00PM | #4 Warwick Cardinals | 4  |  |
| Maneta Park (Zinn's) | Wed Jun 24 | 6:00PM | #D2 Mountville Cubs  | 2  |  |
| Maneta Park (Zinn's) | Wed Jun 24 | 8:00PM | #6 MTwp. Blue Stre   | 6  |  |
| Maneta Park (Zinn's) | Thu Jun 25 | 6:00PM | #5 Cocalico Eagles   | 5  |  |
| Maneta Park (Zinn's) | Thu Jun 25 | 8:00PM | #3 Manheim VFW       | 10 |  |
| Maneta Park (Zinn's) | Mon Jun 29 | 6:00PM | #D1 Ephrata Merlins  | 6  |  |
| Maneta Park (Zinn's) | Wed Jul 1  | 6:00PM | #D1 Ephrata Merlins  | 5  |  |
| Maneta Park (Zinn's) | Wed Jul 1  | 8:00PM | #D1 Ephrata Merlins  | 3  |  |
| Maneta Park (Zinn's) | Thu Jul 2  | 6:00PM |                      |    |  |