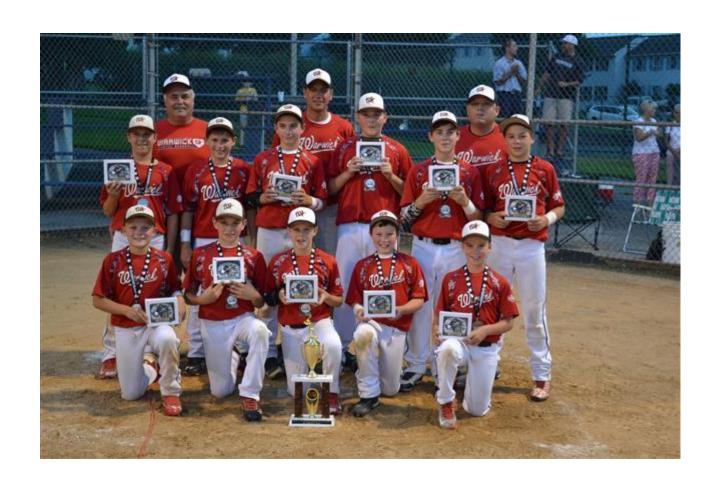

Congratulations to the 12u Section 2 Champions, The Mountville Phillies and to the Runner Up Cocalico

#D1 is the Divison Winner with the best record
#D2 is the Divison Winner with the 2nd best record
Seeds #3 ~ #8 are the remaining teams with the best records
Tie breakers are: Points, H2H, Runs allowed, Coin Flip
Two Umpires are provided and paid by LCYBL - TBD
Teams must supply balls
Rain date is the next business day