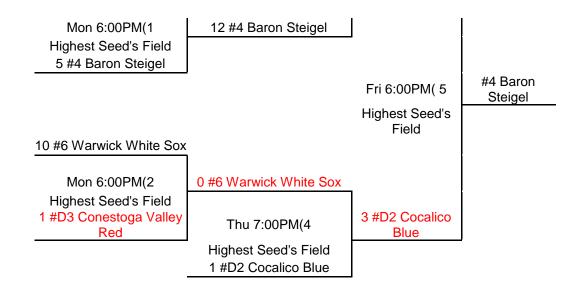

## 2010 LCYBL 14u Section 2 Playoffs

7/12 ~ 7/16, 2010

Congratulations to the Baron Steigel Lions, 2010 14u Section 2 Champtions and to Cocalico Blue the Runner Up.

1 #D1 Manheim Township Navy

1 #5 St. Leo Lions

Thu 6:00PM(3 Highest Seed's Field 12 #4 Baron Steigel

| Game | Facility             | Date          | Time   | Team                     | SCR | Team                         | SCR | Winner<br>Goes | Loser Goes |
|------|----------------------|---------------|--------|--------------------------|-----|------------------------------|-----|----------------|------------|
| 1    | Highest Seed's Field | Mon Jul<br>12 | 6:00PM | #4 Baron Steigel         | 5   | #5 St. Leo Lions             | 1   | 3              | Done       |
| 2    | Highest Seed's Field | Mon Jul<br>12 | 6:00PM | #D3 Conestoga Valley Red | 1   | #6 Warwick White Sox         | 10  | 4              | Done       |
| 3    | Highest Seed's Field | Thu Jul<br>15 | 6:00PM | #4 Baron Steigel         | 12  | #D1 Manheim Township<br>Navy | 1   | 5              | Done       |
| 4    | Highest Seed's Field | Thu Jul<br>15 | 7:00PM | #D2 Cocalico Blue        | 1   | #6 Warwick White Sox         | 0   | 5              | Done       |
|      | Highest              | Fri           |        | #D2                      |     | #4                           |     |                |            |
| 5    | Seed's               | Jul           | 6:00PM | Cocalico                 | 3   | Baron                        | 12  | 5              | Done       |
|      | Field                | 16            |        | Blue                     |     | Steigel                      |     |                |            |