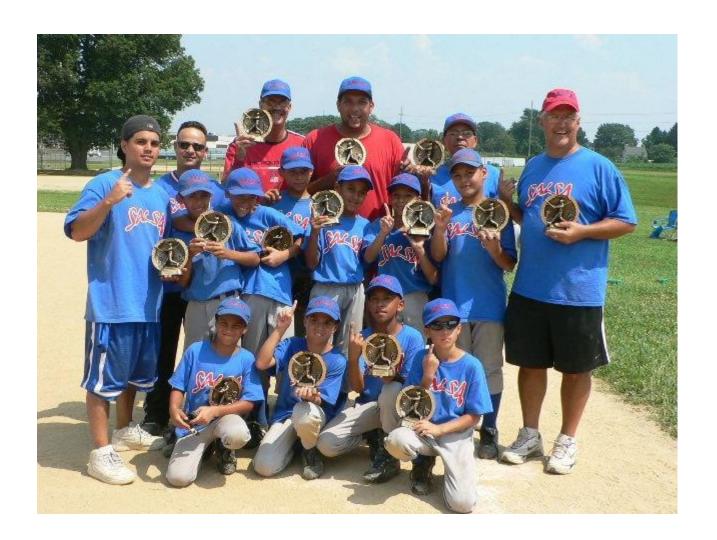

LCYBL 10u Section 2 Year End Tournament
6/25 ~ 6/26
Hosted by St. Leo the Great
Congratulations to SALSA
2010 10u Section 2 Tournament Champs and to
Mountville Runner up!

| Game | Facility        | Date       | Time    | Team               | SCR | Team                 | SCR | Winner<br>Goes | Loser<br>Goes |
|------|-----------------|------------|---------|--------------------|-----|----------------------|-----|----------------|---------------|
| 1    | St. Leo Field 1 | Sat Jun 26 | 9:00AM  | #6 St. Leo Tigers  | 2   | #3 Warwick Yankees   | 3   | 3              | Done          |
| 2    | St. Leo Field 2 | Fri Jun 25 | 6:00PM  | #5 St. Leo Bobcats | 4   | #4 Mountville Giants | 5   | 4              | Done          |
| 3    | St. Leo Field 1 | Sat Jun 26 | 11:00AM | #3 Warwick Yankees | 5   | #2 SALSA             | 6   | 5              | Done          |

| 4 | St. Leo Field 2 | Sat Jun 26 | 11:00AM | #1 Baron Stiegel     | 1 | #4 Mountville Giants | 4 | 5 | Done |
|---|-----------------|------------|---------|----------------------|---|----------------------|---|---|------|
| 5 | St. Leo Field 2 | Sat Jun 26 | 1:00PM  | #4 Mountville Giants | 1 | #2 SALSA             | 8 | 5 | Done |