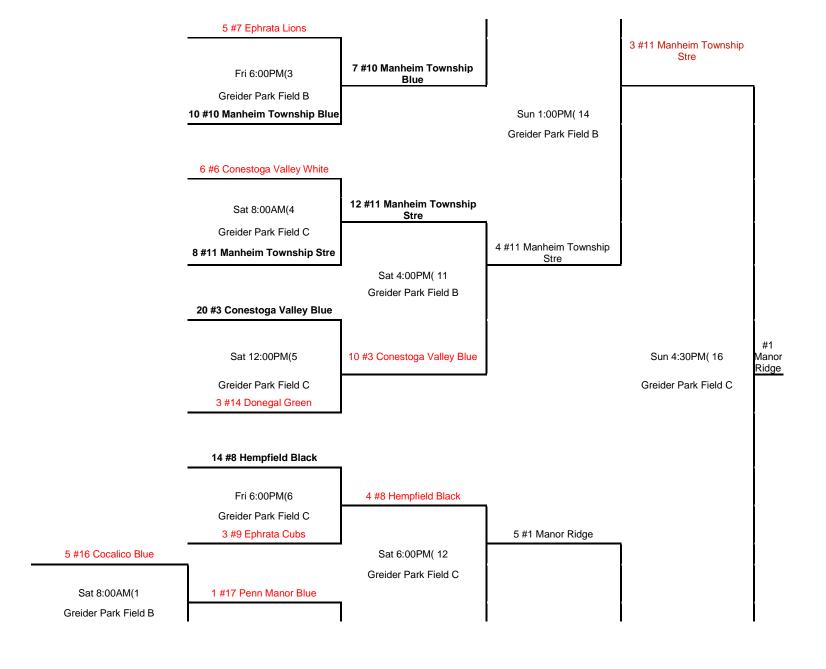

### LCYBL 14u Section 3 Year End Tournament

# Congratulations to Manor Ridge 2010 14u Section 3 Tournament Champs and to Manheim Township Streaks Runner up!

#### 13 #2 Maneim Townsip Black

Sat 10:00AM(2 Greider Park Field B

3 #15 Cocalico Red

2 #2 Maneim Townsip Black

Sat 2:00PM( 10 Greider Park Field B 2 #10 Manheim Township Blue

| Game | Facility             | Date       | Time    | Team                      | SCR | Team                      | SCR | Winner<br>Goes | Loser<br>Goes |
|------|----------------------|------------|---------|---------------------------|-----|---------------------------|-----|----------------|---------------|
| 1    | Greider Park Field B | Sat Jun 26 | 8:00AM  | #17 Penn Manor Blue       | 16  | #16 Cocalico Blue         | 5   | 9              | Done          |
| 2    | Greider Park Field B | Sat Jun 26 | 10:00AM | #15 Cocalico Red          | 3   | #2 Maneim Townsip Black   | 13  | 10             | Done          |
| 3    | Greider Park Field B | Fri Jun 25 | 6:00PM  | #10 Manheim Township Blue | 10  | #7 Ephrata Lions          | 5   | 10             | Done          |
| 4    | Greider Park Field C | Sat Jun 26 | 8:00AM  | #11 Manheim Township Stre | 8   | #6 Conestoga Valley White | 6   | 11             | Done          |
| 5    | Greider Park Field C | Sat Jun 26 | 12:00PM | #14 Donegal Green         | 3   | #3 Conestoga Valley Blue  | 20  | 11             | Done          |
| 6    | Greider Park Field C | Fri Jun 25 | 6:00PM  | #9 Ephrata Cubs           | 3   | #8 Hempfield Black        | 14  | 12             | Done          |
| 7    | Greider Park Field B | Sat Jun 26 | 12:00PM | #12 SWS Twins             | 7   | #5 Donegal White          | 8   | 13             | Done          |
| 8    | Greider Park Field C | Sat Jun 26 | 10:00AM | #13 Pequea Valley Black   | 3   | #4 SWS Tigers             | 13  | 13             | Done          |
| 9    | Greider Park Field C | Sat Jun 26 | 2:00PM  | #1 Manor Ridge            | 11  | #17 Penn Manor Blue       | 1   | 12             | Done          |
| 10   | Greider Park Field B | Sat Jun 26 | 2:00PM  | #10 Manheim Township Blue | 7   | #2 Maneim Townsip Black   | 2   | 14             | Done          |
| 11   | Greider Park Field B | Sat Jun 26 | 4:00PM  | #3 Conestoga Valley Blue  | 10  | #11 Manheim Township Stre | 12  | 14             | Done          |
| 12   | Greider Park Field C | Sat Jun 26 | 6:00PM  | #1 Manor Ridge            | 5   | #8 Hempfield Black        | 4   | 15             | Done          |
| 13   | Greider Park Field C | Sat Jun 26 | 4:00PM  | #4 SWS Tigers             | 17  | #5 Donegal White          | 11  | 15             | Done          |