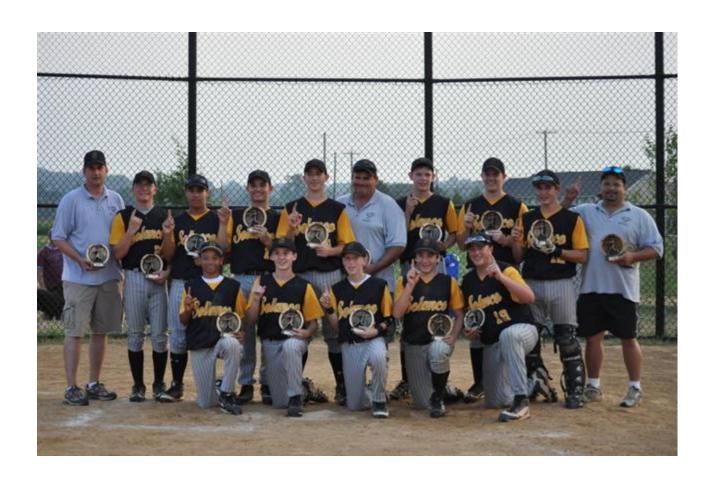

LCYBL 10u Section 2 Year End Tournament
6/25 ~ 6/26
Hosted by St. Leo the Great
Congratulations to SALSA
2010 10u Section 2 Tournament Champs and to
Mountville Runner up!

| Game | Facility        | Date       | Time    | Team               | SCR | Team                 | SCR | Winner<br>Goes | Loser<br>Goes |
|------|-----------------|------------|---------|--------------------|-----|----------------------|-----|----------------|---------------|
| 1    | St. Leo Field 1 | Sat Jun 26 | 9:00AM  | #6 St. Leo Tigers  | 2   | #3 Warwick Yankees   | 3   | 3              | Done          |
| 2    | St. Leo Field 2 | Fri Jun 25 | 6:00PM  | #5 St. Leo Bobcats | 4   | #4 Mountville Giants | 5   | 4              | Done          |
| 3    | St. Leo Field 1 | Sat Jun 26 | 11:00AM | #3 Warwick Yankees | 5   | #2 SALSA             | 6   | 5              | Done          |