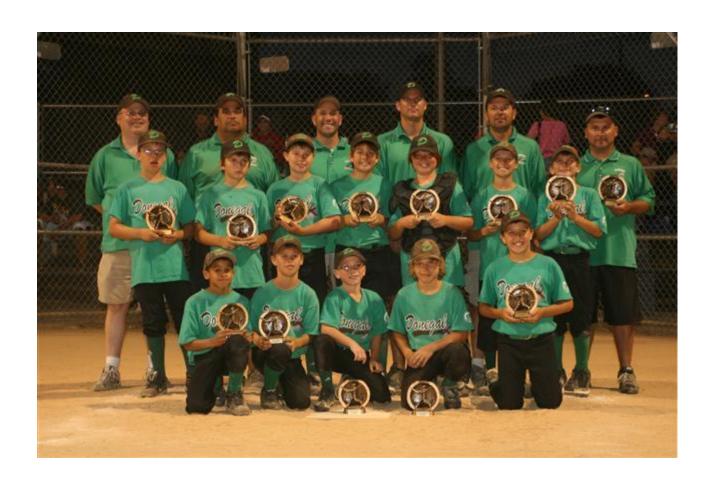

## LCYBL 10u Section 1 Playoffs

2010 ,June 24 ~ 30

Congratulations to Donegal!
2010 10u Section 1 Champs and to the Manheim VFW
Runner up!

| Game | Facility     | Date       | Time   | Team               | SCR | Team                 | SCR | Winner<br>Goes | Loser<br>Goes |
|------|--------------|------------|--------|--------------------|-----|----------------------|-----|----------------|---------------|
| 1    | Kunkle Field | Thu Jun 24 | 6:00PM | #5 Hempfield Black | 9   | #4 Warwick Cardinals | 7   | 3              | Done          |
| 2    | Kunkle Field | Thu Jun 24 | 8:00PM | #6 Manor Ridge     | 2   | #3 Manheim VFW       | 15  | 4              | Done          |
| 3    | Kunkle Field | Mon Jun 28 | 6:00PM | #5 Hempfield Black | 3   | #1 Donegal           | 14  | 5              | Done          |

| 4 | Kunkle Field | Mon Jun 28 | 8:00PM | #2 Mountville Cubs | 8 | #3 Manheim VFW | 13 | 5 | Done |
|---|--------------|------------|--------|--------------------|---|----------------|----|---|------|
| 5 | Kunkle Field | Wed Jun 30 | 7:00PM | #3 Manheim VFW     | 4 | #1 Donegal     | 10 |   | Done |