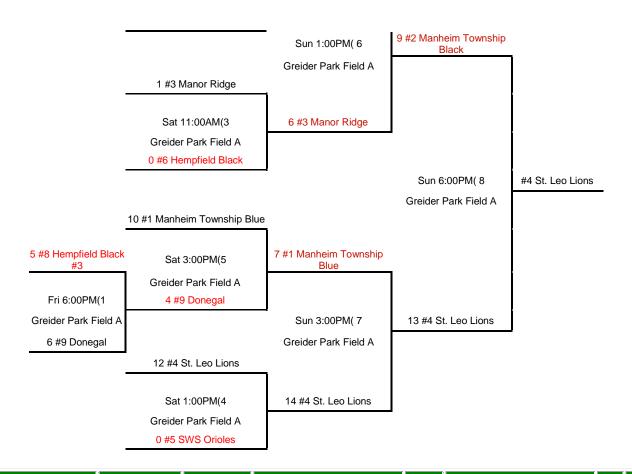

## LCYBL 12u Section 3 Year End Tournament

Congratulations to the St. Leo Lions 2010 12u Section 3 Tournament Champs and to Manheim Township Black Runner up!

17 #2 Manheim Township Black

Sat 9:00AM(2

Greider Park Field A

2 #7 Mountville Reds

12 #2 Manheim Township Black

| Game | Facility             | Date       | Time    | Team               | SCR | Team                      |    | Winner<br>Goes | Loser<br>Goes |
|------|----------------------|------------|---------|--------------------|-----|---------------------------|----|----------------|---------------|
| 1    | Greider Park Field A | Fri Jun 25 | 6:00PM  | #9 Donegal         | 6   | #8 Hempfield Black #3     | 5  | 5              | Done          |
| 2    | Greider Park Field A | Sat Jun 26 | 9:00AM  | #7 Mountville Reds | 2   | #2 Manheim Township Black | 17 | 6              | Done          |
| 3    | Greider Park Field A | Sat Jun 26 | 11:00AM | #6 Hempfield Black | 0   | #3 Manor Ridge            | 1  | 6              | Done          |
| 4    | Greider Park Field A | Sat Jun 26 | 1:00PM  | #5 SWS Orioles     | 0   | #4 St. Leo Lions          | 12 | 7              | Done          |
| 5    | Greider Park Field A | Sat Jun 26 | 3:00PM  | #9 Donegal         | 4   | #1 Manheim Township Blue  | 10 | 7              | Done          |
| 6    | Greider Park Field A | Sun Jun 27 | 1:00PM  | #3 Manor Ridge     | 6   | #2 Manheim Township Black | 12 | 8              | Done          |
| 7    | Greider Park Field A | Sun Jun 27 | 3:00PM  | #4 St. Leo Lions   | 14  | #1 Manheim Township Blue  | 7  | 8              | Done          |
| 8    | Greider Park Field A | Sun Jun 27 | 6:00PM  | #4 St. Leo Lions   | 13  | #2 Manheim Township Black | 9  | 8              | Done          |