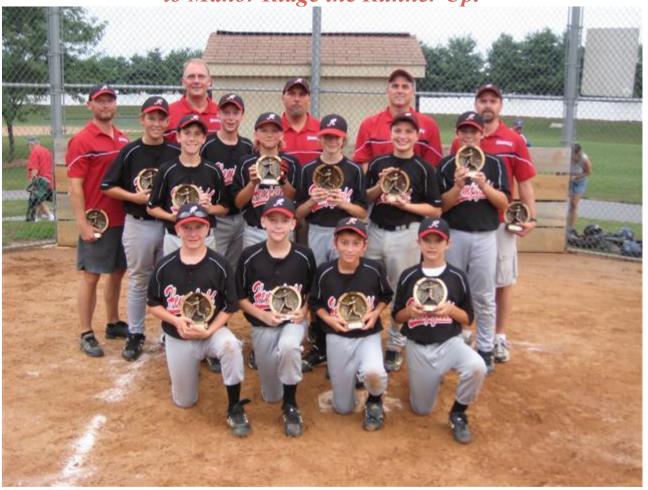

## LCYBL 10u Section 1 Playoffs

2010 ,June 24 ~ 30

Congratulations to Donegal!
2010 10u Section 1 Champs and to the Manheim VFW
Runner up!

| Game | Facility     | Date       | Time   | Team               | SCR | Team                 | SCR | Winner<br>Goes | Loser<br>Goes |
|------|--------------|------------|--------|--------------------|-----|----------------------|-----|----------------|---------------|
| 1    | Kunkle Field | Thu Jun 24 | 6:00PM | #5 Hempfield Black | 9   | #4 Warwick Cardinals | 7   | 3              | Done          |
| 2    | Kunkle Field | Thu Jun 24 | 8:00PM | #6 Manor Ridge     | 2   | #3 Manheim VFW       | 15  | 4              | Done          |
| 3    | Kunkle Field | Mon Jun 28 | 6:00PM | #5 Hempfield Black | 3   | #1 Donegal           | 14  | 5              | Done          |