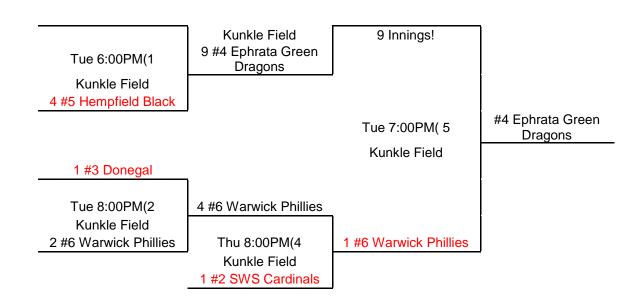

## 2010 LCYBL 12u Section 1 Playoffs

6/29 ~ 7/6
Congratulations to the Ephrata Green Dragons,
2010 12u Section 1 Champtions and to the
Warwick Phillies the Runner Up.

8 #1 Mountville Indians

10 #4 Ephrata Green Dragons

Thu 6:00PM(3

11 #4 Ephrata Green Dragons

| Game | Facility     | Date       | Time   | Team                     | SCR | Team                     |    | Winner<br>Goes | Loser<br>Goes |
|------|--------------|------------|--------|--------------------------|-----|--------------------------|----|----------------|---------------|
| 1    | Kunkle Field | Tue Jun 29 | 6:00PM | #5 Hempfield Black       | 4   | #4 Ephrata Green Dragons | 10 | 3              | Done          |
| 2    | Kunkle Field | Tue Jun 29 | 8:00PM | #6 Warwick Phillies      | 2   | #3 Donegal               | 1  | 4              | Done          |
| 3    | Kunkle Field | Thu Jul 1  | 6:00PM | #4 Ephrata Green Dragons | 9   | #1 Mountville Indians    | 8  | 5              | Done          |
| 4    | Kunkle Field | Thu Jul 1  | 8:00PM | #2 SWS Cardinals         | 1   | #6 Warwick Phillies      | 4  | 5              | Done          |
| 5    | Kunkle Field | Tue Jul 6  | 7:00PM | #6 Warwick Phillies      | 1   | #4 Ephrata Green Dragons | 11 |                | Done          |