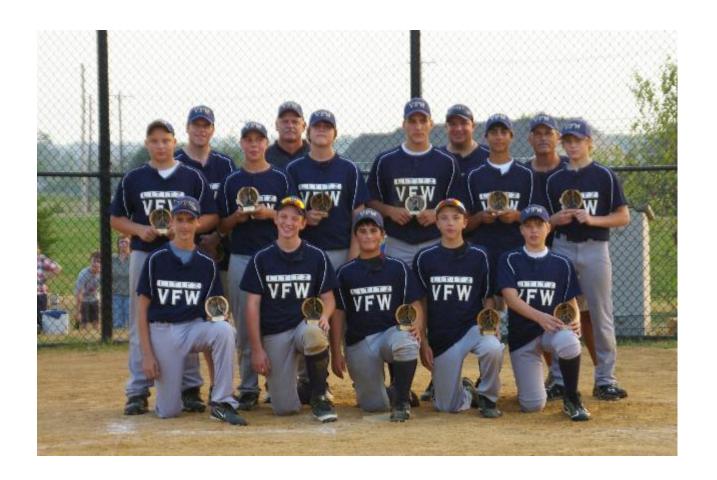

## LCYBL 10u Section 1 Playoffs

2010 ,June 24 ~ 30

Congratulations to Donegal!
2010 10u Section 1 Champs and to the Manheim VFW
Runner up!

| Game | Facility     | Date       | Time   | Team               | SCR | Team                 | SCR | Winner<br>Goes | Loser<br>Goes |
|------|--------------|------------|--------|--------------------|-----|----------------------|-----|----------------|---------------|
| 1    | Kunkle Field | Thu Jun 24 | 6:00PM | #5 Hempfield Black | 9   | #4 Warwick Cardinals | 7   | 3              | Done          |
| 2    | Kunkle Field | Thu Jun 24 | 8:00PM | #6 Manor Ridge     | 2   | #3 Manheim VFW       | 15  | 4              | Done          |
| 3    | Kunkle Field | Mon Jun 28 | 6:00PM | #5 Hempfield Black | 3   | #1 Donegal           | 14  | 5              | Done          |

| 4 | Kunkle Field | Mon Jun 28 | 8:00PM | #2 Mountville Cubs | 8 | #3 Manheim VFW | 13 | 5 | Done |
|---|--------------|------------|--------|--------------------|---|----------------|----|---|------|
| 5 | Kunkle Field | Wed Jun 30 | 7:00PM | #3 Manheim VFW     | 4 | #1 Donegal     | 10 |   | Done |