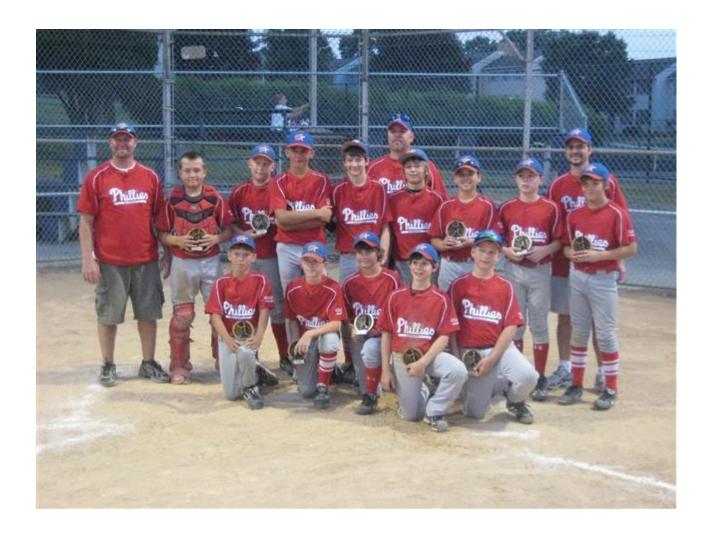

## 2010 LCYBL 12u Section 1 Playoffs

6/29 ~ 7/6
Congratulations to the Ephrata Green Dragons,
2010 12u Section 1 Champtions and to the
Warwick Phillies the Runner Up.

8 #1 Mountville Indians

10 #4 Ephrata Green Dragons