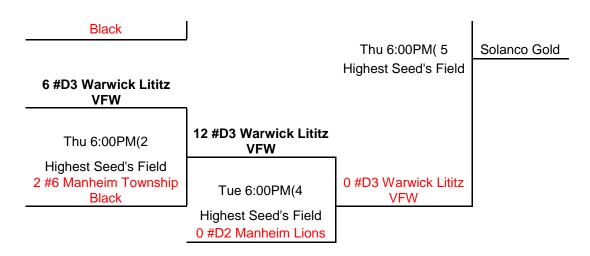

## 2010 LCYBL 14u Section 1 Playoffs

July 1 ~ 8, 2010

Congratulations to Solanco Gold, 2010 14u Section 1 Champtions and to the Lititz VFW the Runner Up.

#### 13 #4 Solanco Gold

Thu 6:00PM(1 Highest Seed's Field 8 #5 Conestoga Valley Tue 6:00PM(3 Highest Seed's Field 7 #4 Solanco Gold 11 #4 Solanco Gold

| Game | Facility             | Date      | Time   | Team                      | SCR | Team                   | SCR | Winner<br>Goes | Loser<br>Goes |
|------|----------------------|-----------|--------|---------------------------|-----|------------------------|-----|----------------|---------------|
| 1    | Highest Seed's Field | Thu Jul 1 | 6:00PM | #5 Conestoga Valley Black | 8   | #4 Solanco Gold        | 13  | 3              | Done          |
| 2    | Highest Seed's Field | Thu Jul 1 | 6:00PM | #6 Manheim Township Black | 2   | #D3 Warwick Lititz VFW | 6   | 4              | Done          |
| 3    | Highest Seed's Field | Tue Jul 6 | 6:00PM | #4 Solanco Gold           | 7   | #D1 SWS White Sox      | 5   | 5              | Done          |
| 4    | Highest Seed's Field | Tue Jul 6 | 6:00PM | #D2 Manheim Lions         | 0   | #D3 Warwick Lititz VFW | 12  | 5              | Done          |
| 5    | Highest Seed's Field | Thu Jul 8 | 6:00PM | #D3 Warwick Lititz VFW    | 0   | #4 Solanco Gold        | 11  |                | Done          |