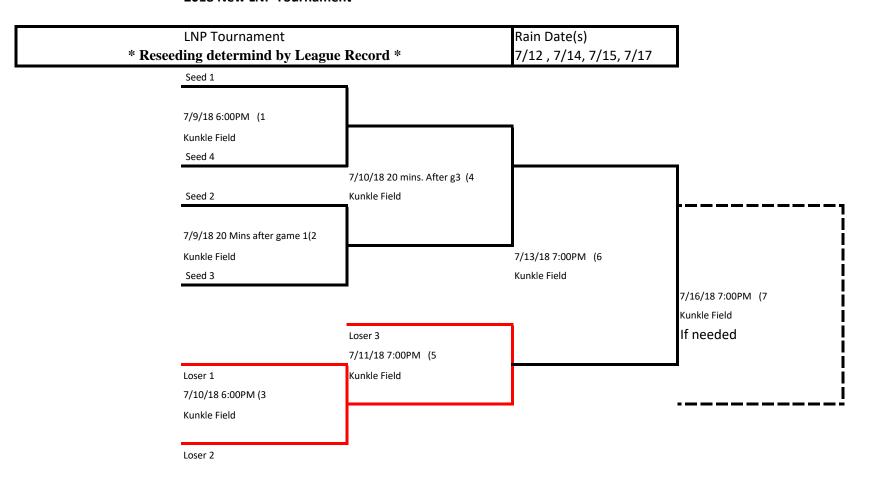

| 6:00PM (14                   |                           |
|                         |                | Overlook 2                  | Ephrata Township Field                                                                                                                                             | Overlook 2                   |                           |
|                         |                |                             | ,                                                                                                                                                                  | I                            |                           |

## **2018 New LNP Tournament**