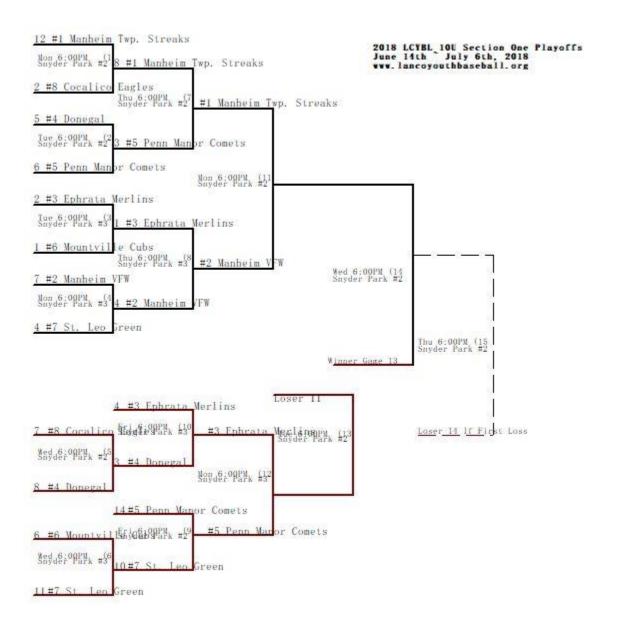

|      |                |            |        |                    |       |                    |       | Winner | Loser |
|------|----------------|------------|--------|--------------------|-------|--------------------|-------|--------|-------|
| Game | Facility       | Date       | Time   | Team               | Score | Team               | Score | Goes   | Goes  |
|      |                | Mon Jun    |        |                    |       | #1 Manheim Twp.    |       |        |       |
| 1    | Snyder Park #2 | 18         | 6:00PM | #8 Cocalico Eagles | 2     | Streaks            | 12    | 7      | 5     |
|      |                |            |        | #5 Penn Manor      |       |                    |       |        |       |
| 2    | Snyder Park #2 | Tue Jun 19 | 6:00PM | Comets             | 6     | #4 Donegal         | 5     | 7      | 5     |
| 3    | Snyder Park #3 | Tue Jun 19 | 6:00PM | #6 Mountville Cubs | 1     | #3 Ephrata Merlins | 2     | 8      | 6     |
|      |                | Mon Jun    |        |                    |       |                    |       |        |       |
| 4    | Snyder Park #3 | 18         | 6:00PM | #7 St. Leo Green   | 4     | #2 Manheim VFW     | 7     | 8      | 6     |
|      |                | Wed Jun    |        |                    |       |                    |       |        |       |
| 5    | Snyder Park #2 | 20         | 6:00PM | #4 Donegal         | 8     | #8 Cocalico Eagles | 7     | 10     | Done  |

|    | 1              | Wed Jun    |        |                  |    |                      |    |    |      |
|----|----------------|------------|--------|------------------|----|----------------------|----|----|------|
| 6  | Snyder Park #3 | 20         | 6:00PM | #7 St. Leo Green | 11 | #6 Mountville Cubs   | 6  | 9  | Done |
|    |                |            |        | #5 Penn Manor    |    | #1 Manheim Twp.      |    |    |      |
| 7  | Snyder Park #2 | Thu Jun 21 | 6:00PM | Comets           | 3  | Streaks              | 8  | 11 | 9    |
| 8  | Snyder Park #3 | Thu Jun 21 | 6:00PM | #2 Manheim VFW   | 4  | #3 Ephrata Merlins   | 1  | 11 | 10   |
| 9  | Snyder Park #2 | Fri Jun 22 | 6:00PM | #7 St. Leo Green | 10 | #5 Penn Manor Comets | 14 | 12 | Done |
| 10 | Snyder Park #3 | Fri Jun 22 | 6:00PM | #4 Donegal       | 3  | #3 Ephrata Merlins   | 4  | 12 | Done |
|    |                | Mon Jun    |        |                  |    | #1 Manheim Twp.      |    |    |      |
| 11 | Snyder Park #2 | 25         | 6:00PM | #2 Manheim VFW   |    | Streaks              |    | 14 | 13   |
|    |                | Mon Jun    |        | #5 Penn Manor    |    |                      |    |    |      |
| 12 | Snyder Park #3 | 25         | 6:00PM | Comets           |    | #3 Ephrata Merlins   |    | 13 | Done |
| 13 | Snyder Park #2 | Tue Jun 26 | 6:00PM |                  |    |                      |    | 14 | Done |
|    |                | Wed Jun    |        |                  |    |                      |    |    |      |
| 14 | Snyder Park #2 | 27         | 6:00PM |                  |    |                      |    | 15 | 15   |
| 15 | Snyder Park #2 | Thu Jun 28 | 6:00PM |                  |    |                      |    |    | Done |