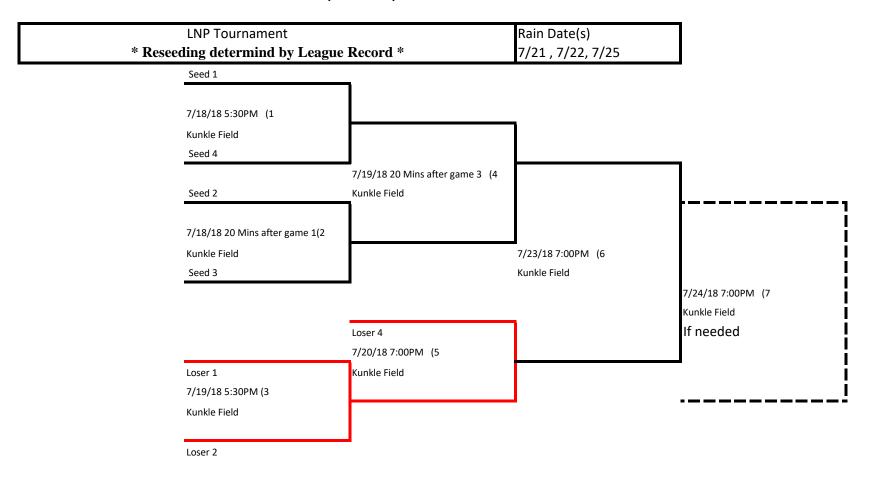

| 6:00PM (10                          | 6:00PM (14                 |                                |
|                       |               | Higher Seeds Field                                                                                                                                                 | Lower Seeds Field                   | Higher Seeds Field         |                                |
|                       |               | #5 Seed                                                                                                                                                            | #5 Seed                             | #5 Seed                    | J                              |

## 2018 LNP Tournament (Wood Bat)