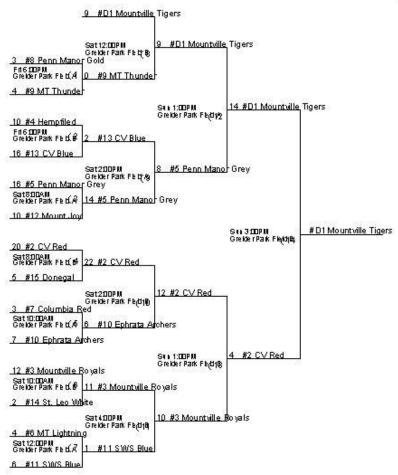

Winnerofthe Tournament is #D1 Mountville Tigers 2018 LCYBL 12u Section 3 Year End Tournament June 22 ~ 24, 2018 www.lancoyouthbaseball.org

|      |                    |            |         |                     |       |                 |       | Winner | Loser |
|------|--------------------|------------|---------|---------------------|-------|-----------------|-------|--------|-------|
| Game | Facility           | Date       | Time    | Team                | Score | Team            | Score | Goes   | Goes  |
|      | Greider Park Field |            |         |                     |       | #8 Penn Manor   |       |        |       |
| 1    | А                  | Fri Jun 22 | 6:00PM  | #9 MT Thunder       | 4     | Gold            | 3     | 8      | Done  |
|      | Greider Park Field |            |         |                     |       |                 |       |        |       |
| 2    | В                  | Fri Jun 22 | 6:00PM  | #13 CV Blue         | 16    | #4 Hempfiled    | 10    | 9      | Done  |
|      | Greider Park Field |            |         |                     |       | #5 Penn Manor   |       |        |       |
| 3    | А                  | Sat Jun 23 | 8:00AM  | #12 Mount Joy       | 10    | Grey            | 16    | 9      | Done  |
|      | Greider Park Field |            |         |                     |       |                 |       |        |       |
| 4    | В                  | Sat Jun 23 | 8:00AM  | #15 Donegal         | 5     | #2 CV Red       | 20    | 10     | Done  |
|      | Greider Park Field |            |         |                     |       |                 |       |        |       |
| 5    | А                  | Sat Jun 23 | 10:00AM | #10 Ephrata Archers | 7     | #7 Columbia Red | 3     | 10     | Done  |
|      | Greider Park Field |            |         |                     |       | #3 Mountville   |       |        |       |
| 6    | В                  | Sat Jun 23 | 10:00AM | #14 St. Leo White   | 2     | Royals          | 12    | 11     | Done  |
|      | Greider Park Field |            |         |                     |       |                 |       |        |       |
| 7    | А                  | Sat Jun 23 | 12:00PM | #11 SWS Blue        | 6     | #6 MT Lightning | 4     | 11     | Done  |
|      | Greider Park Field |            |         |                     |       | #D1 Mountville  |       |        |       |
| 8    | В                  | Sat Jun 23 | 12:00PM | #9 MT Thunder       | 0     | Tigers          | 9     | 12     | Done  |
|      | Greider Park Field |            |         | #5 Penn Manor       |       |                 |       |        |       |
| 9    | A                  | Sat Jun 23 | 2:00PM  | Grey                | 14    | #13 CV Blue     | 2     | 12     | Done  |
|      | Greider Park Field |            |         |                     |       |                 |       |        |       |
| 10   | В                  | Sat Jun 23 | 2:00PM  | #10 Ephrata Archers | 6     | #2 CV Red       | 22    | 13     | Done  |
|      | Greider Park Field |            |         |                     |       | #3 Mountville   |       |        |       |
| 11   | В                  | Sat Jun 23 | 4:00PM  | #11 SWS Blue        | 1     | Royals          | 11    | 13     | Done  |

|    | Greider Park Field | Sun Jun |        | #5 Penn Manor |    | #D1 Mountville |    |    |      |
|----|--------------------|---------|--------|---------------|----|----------------|----|----|------|
| 12 | А                  | 24      | 1:00PM | Grey          | 8  | Tigers         | 9  | 14 | Done |
|    | Greider Park Field | Sun Jun |        | #3 Mountville |    |                |    |    |      |
| 13 | В                  | 24      | 1:00PM | Royals        | 10 | #2 CV Red      | 12 | 14 | Done |
|    | Greider Park Field | Sun Jun |        |               |    | #D1 Mountville |    |    |      |
| 14 | В                  | 24      | 3:00PM | #2 CV Red     | 4  | Tigers         | 14 | 14 | Done |