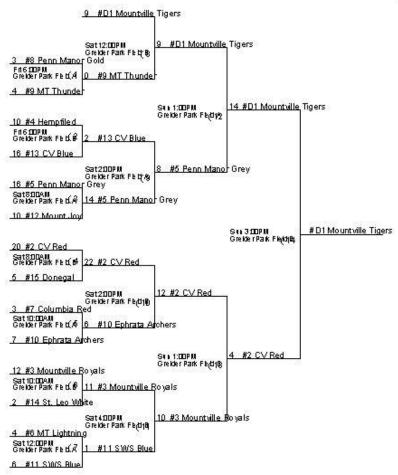

Winnerofthe Tournament is #D1 Mountville Tigers 2018 LCYBL 12u Section 3 Year End Tournament June 22 ~ 24, 2018 www.lancoyouthbaseball.org

|      |                    |            |         |                     |       |                 |       | Winner | Loser |
|------|--------------------|------------|---------|---------------------|-------|-----------------|-------|--------|-------|
| Game | Facility           | Date       | Time    | Team                | Score | Team            | Score | Goes   | Goes  |
|      | Greider Park Field |            |         |                     |       | #8 Penn Manor   |       |        |       |
| 1    | А                  | Fri Jun 22 | 6:00PM  | #9 MT Thunder       | 4     | Gold            | 3     | 8      | Done  |
|      | Greider Park Field |            |         |                     |       |                 |       |        |       |
| 2    | В                  | Fri Jun 22 | 6:00PM  | #13 CV Blue         | 16    | #4 Hempfiled    | 10    | 9      | Done  |
|      | Greider Park Field |            |         |                     |       | #5 Penn Manor   |       |        |       |
| 3    | А                  | Sat Jun 23 | 8:00AM  | #12 Mount Joy       | 10    | Grey            | 16    | 9      | Done  |
|      | Greider Park Field |            |         |                     |       |                 |       |        |       |
| 4    | В                  | Sat Jun 23 | 8:00AM  | #15 Donegal         | 5     | #2 CV Red       | 20    | 10     | Done  |
|      | Greider Park Field |            |         |                     |       |                 |       |        |       |
| 5    | А                  | Sat Jun 23 | 10:00AM | #10 Ephrata Archers | 7     | #7 Columbia Red | 3     | 10     | Done  |
|      | Greider Park Field |            |         |                     |       | #3 Mountville   |       |        |       |
| 6    | В                  | Sat Jun 23 | 10:00AM | #14 St. Leo White   | 2     | Royals          | 12    | 11     | Done  |
|      | Greider Park Field |            |         |                     |       |                 |       |        |       |
| 7    | А                  | Sat Jun 23 | 12:00PM | #11 SWS Blue        | 6     | #6 MT Lightning | 4     | 11     | Done  |
|      | Greider Park Field |            |         |                     |       | #D1 Mountville  |       |        |       |
| 8    | В                  | Sat Jun 23 | 12:00PM | #9 MT Thunder       | 0     | Tigers          | 9     | 12     | Done  |
|      | Greider Park Field |            |         | #5 Penn Manor       |       |                 |       |        |       |
| 9    | A                  | Sat Jun 23 | 2:00PM  | Grey                | 14    | #13 CV Blue     | 2     | 12     | Done  |
|      | Greider Park Field |            |         |                     |       |                 |       |        |       |
| 10   | В                  | Sat Jun 23 | 2:00PM  | #10 Ephrata Archers | 6     | #2 CV Red       | 22    | 13     | Done  |
|      | Greider Park Field |            |         |                     |       | #3 Mountville   |       |        |       |
| 11   | В                  | Sat Jun 23 | 4:00PM  | #11 SWS Blue        | 1     | Royals          | 11    | 13     | Done  |

|   | 12 | Greider Park Field | Sun Jun<br>24 | 1:00PM   | #5 Penn Manor<br>Grev | 8  | #D1 Mountville<br>Tigers | 9  | 14 | Done |
|---|----|--------------------|---------------|----------|-----------------------|----|--------------------------|----|----|------|
| F | 12 | Greider Park Field | Sun Jun       | 1.001101 | #3 Mountville         | 0  | 118613                   | 5  | 14 | Done |
|   | 13 | В                  | 24            | 1:00PM   | Royals                | 10 | #2 CV Red                | 12 | 14 | Done |
| Γ |    | Greider Park Field | Sun Jun       |          |                       |    | #D1 Mountville           |    |    |      |
|   | 14 | В                  | 24            | 3:00PM   | #2 CV Red             | 4  | Tigers                   | 14 | 14 | Done |