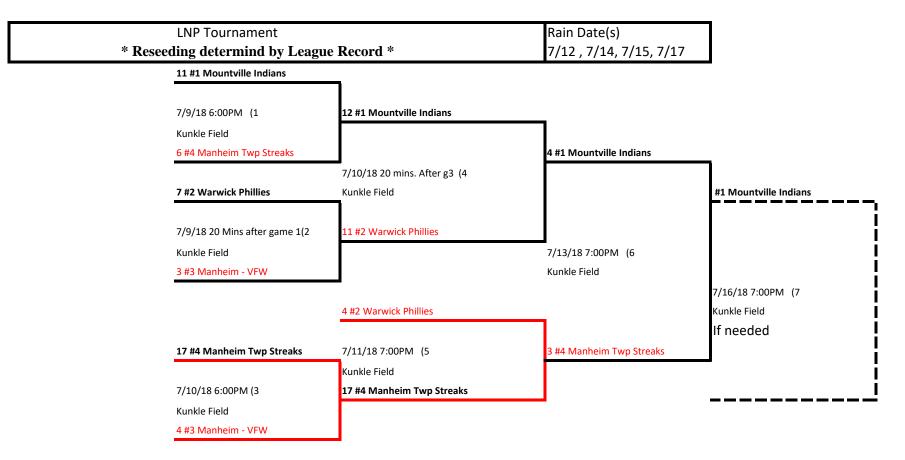

| #4 Manheim Twp Streaks     | 1                             |
|                         |                | 6:00PM (6                   | 6:00PM (10                                                             | 6:00PM (14                 | Manheim Twp wins series 2 - 0 |
|                         |                | Overlook 2                  | Ephrata Township Field                                                 | Overlook 2                 |                               |
|                         |                | 4 #5 Ephrata                | 2 #5 Ephrata                                                           | #5 Ephrata                 |                               |

## 2018 LCYBL 12u Section 1 New LNP Tournament Qualifying Series

## 2018 New LNP Tournament