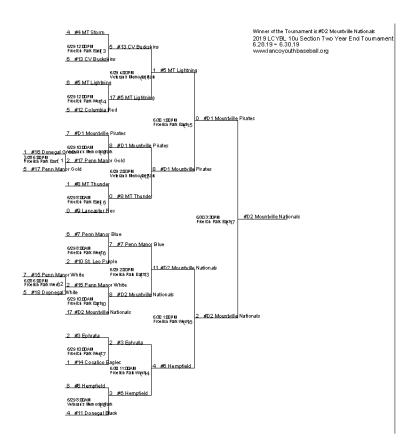

| Game | Facility           | Date       | Time    | Team                | SCR | Team                 | SCR | Winner<br>Goes | Loser<br>Goes |
|------|--------------------|------------|---------|---------------------|-----|----------------------|-----|----------------|---------------|
| 1    | Froelich Park East | Fri Jun 28 | 6:00PM  | #17 Penn Manor Gold | 5   | #16 Donegal Green    | 1   | 9              | Done          |
| 2    | Froelich Park West | Fri Jun 28 | 6:00PM  | #18 Dopnegal White  | 5   | #15 Penn Manor White | 7   | 10             | Done          |
| 3    | Froelich Park East | Sat Jun 29 | 12:00PM | #13 CV Buckskins    | 6   | #4 MT Storm          | 4   | 11             | Done          |
| 4    | Froelich Park West | Sat Jun 29 | 12:00PM | #12 Columbia Red    | 5   | #5 MT Lightning      | 6   | 11             | Done          |
| 5    | Froelich Park East | Sat Jun 29 | 8:00AM  | #9 Lancaster Rec    | 0   | #8 MT Thunder        | 1   | 12             | Done          |

| 6  | Froelich Park West         | Sat Jun 29 | 8:00AM  | #10 St. Leo Purple       | 2  | #7 Penn Manor Blue       | 6  | 13 | Done |
|----|----------------------------|------------|---------|--------------------------|----|--------------------------|----|----|------|
| 7  | Froelich Park West         | Sat Jun 29 | 10:00AM | #14 Cocalico Eagles      | 1  | #3 Ephrata               | 2  | 14 | Done |
| 8  | Veteran's Memorial<br>Park | Sat Jun 29 | 8:00AM  | #11 Donegal Black        | 4  | #6 Hempfield             | 8  | 14 | Done |
| 9  | Veteran's Memorial<br>Park | Sat Jun 29 | 10:00AM | #17 Penn Manor Gold      | 2  | #D1 Mountville Pirates   | 7  | 12 | Done |
| 10 | Froelich Park East         | Sat Jun 29 | 10:00AM | #D2 Mountville Nationals | 17 | #15 Penn Manor White     | 2  | 13 | Done |
| 11 | Veteran's Memorial<br>Park | Sat Jun 29 | 4:00PM  | #5 MT Lightning          | 17 | #13 CV Buckskins         | 5  | 15 | Done |
| 12 | Veteran's Memorial<br>Park | Sat Jun 29 | 2:00PM  | #8 MT Thunder            | 0  | #D1 Mountville Pirates   | 8  | 15 | Done |
| 13 | Froelich Park East         | Sat Jun 29 | 2:00PM  | #D2 Mountville Nationals | 8  | #7 Penn Manor Blue       | 7  | 16 | Done |
| 14 | Froelich Park West         | Sun Jun 30 | 11:00AM | #6 Hempfield             | 3  | #3 Ephrata               | 2  | 16 | Done |
| 15 | Froelich Park East         | Sun Jun 30 | 1:00PM  | #D1 Mountville Pirates   | 8  | #5 MT Lightning          | 1  | 17 | Done |
| 16 | Froelich Park West         | Sun Jun 30 | 1:00PM  | #6 Hempfield             | 4  | #D2 Mountville Nationals | 11 | 17 | Done |
| 17 | Froelich Park East         | Sun Jun 30 | 3:30PM  | #D2 Mountville Nationals | 2  | #D1 Mountville Pirates   | 0  | 17 | Done |