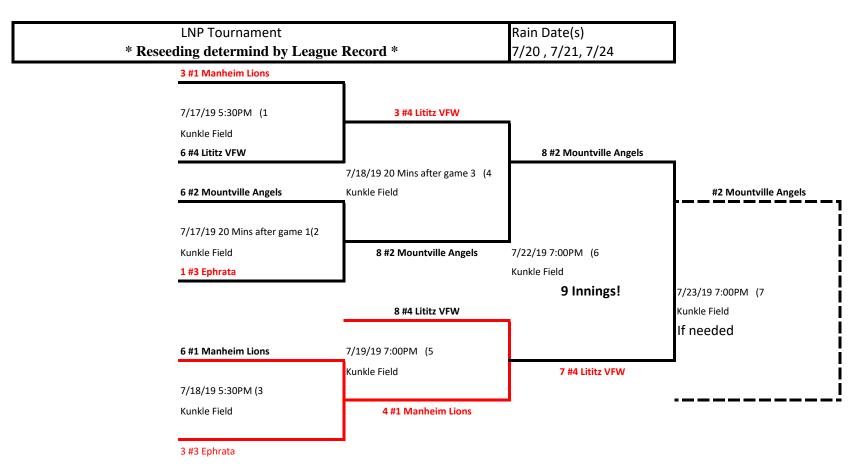

|                            | 1                             |
|                          |                     |    | 6:00PM (6                   |    | 6:00PM (10                                                             | 6:00PM (14                 | Ephrata wins series 2 - 0     |
|                          |                     |    | Highville Fire Company      |    | Snyder Park #1                                                         | Highville Fire Company     |                               |
|                          |                     | 3  | #5 Ephrata                  | 5  | #5 Ephrata                                                             | #5 Ephrata                 |                               |

## 2019 LNP Tournament (Wood Bat)



## Rules:

1. High School rule on mound visits - three visits. On fourth must pull pitcher. If a pitcher is pulled mound visit does not count