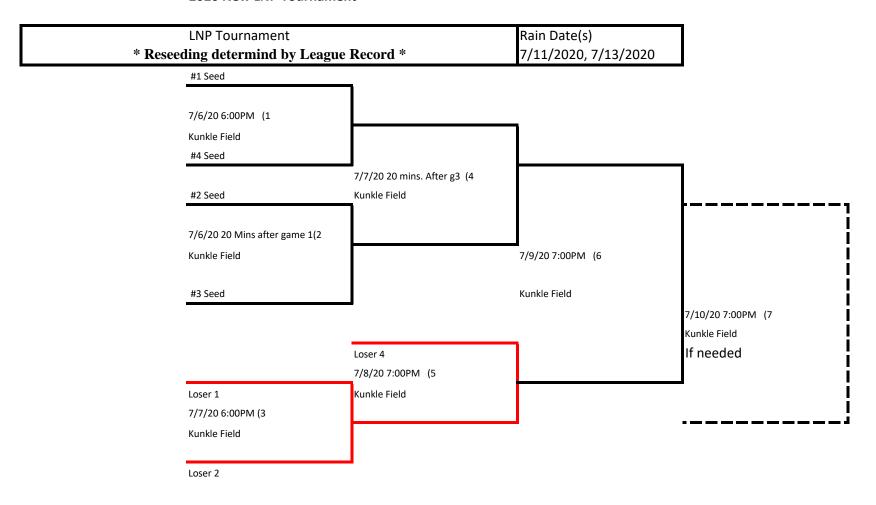

|                             |                                                                        |                            |                       |
|                         |                | 6:00PM (6                   | 6:00PM (10                                                             | 6:00PM (14                 |                       |
|                         |                | Higher Seeds Field          | Lower Seeds Field                                                      | Higher Seeds Field         |                       |
|                         |                | #5 Seed                     | #5 Seed                                                                | #5 Seed                    |                       |

## **2020 New LNP Tournament**



## Rules:

- 1. High School rule on mound visits three visits. On fourth must pull pitcher. If a pitcher is pulled mound visit does not count
- 2. No Protest