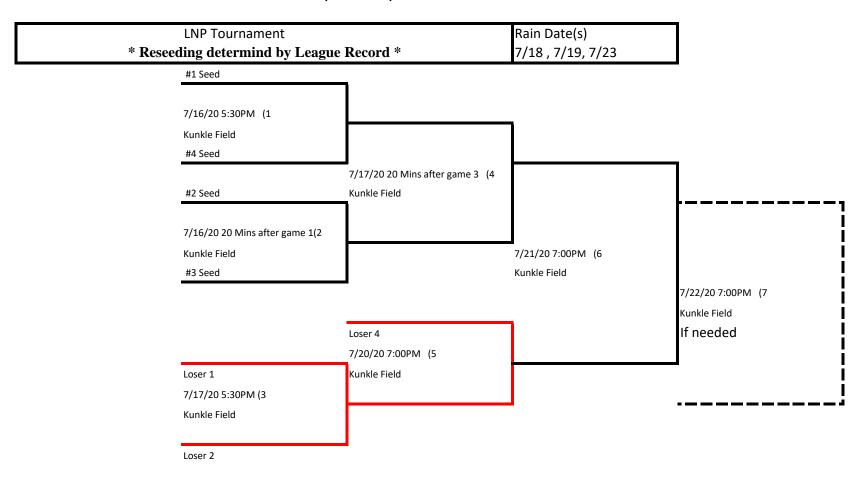

|                             |                                                                        |                            | 1                           |
|                     |           | 6:00PM (6                   | 6:00PM (10                                                             | 6:00PM (14                 |                             |
|                     |           | Highest Seeds Field         | Lowest Seeds Field                                                     | Highest Seeds Field        |                             |
|                     |           | #5 Seed                     | #5 Seed                                                                | #5 Seed                    |                             |

## 2020 LNP Tournament (Wood Bat)



## Rules:

- 1. High School rule on mound visits three visits. On fourth must pull pitcher. If a pitcher is pulled mound visit does not count
- 2. No Protest