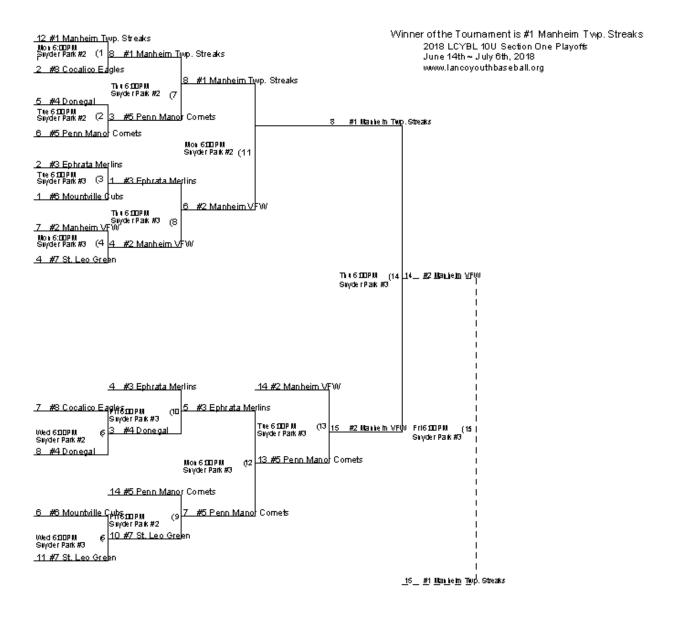

### 2018 10U SECTION ONE CHAMPIONS MANHEIM TOWNSHIP STREAKS

•

#### Field Locations:

Snyder Park #2 & #3 - 230 Clay School Rd, Ephrata, Pennsylvania 17522

10u Section one Playoffs

|      |                |               |        |                            |       |                            |       | Winner | Loser |
|------|----------------|---------------|--------|----------------------------|-------|----------------------------|-------|--------|-------|
| Game | Facility       | Date          | Time   | Team                       | Score | Team                       | Score | Goes   | Goes  |
|      |                | Mon Jun       |        |                            |       | #1 Manheim Twp.            |       |        |       |
| 1    | Snyder Park #2 | 18            | 6:00PM | #8 Cocalico Eagles         | 2     | Streaks                    | 12    | 7      | 5     |
| 2    | Snyder Park #2 | Tue Jun 19    | 6:00PM | #5 Penn Manor Comets       | 6     | #4 Donegal                 | 5     | 7      | 5     |
| 3    | Snyder Park #3 | Tue Jun 19    | 6:00PM | #6 Mountville Cubs         | 1     | #3 Ephrata Merlins         | 2     | 8      | 6     |
| 4    | Snyder Park #3 | Mon Jun<br>18 | 6:00PM | #7 St. Leo Green           | 4     | #2 Manheim VFW             | 7     | 8      | 6     |
| 5    | Snyder Park #2 | Wed Jun<br>20 | 6:00PM | #4 Donegal                 | 8     | #8 Cocalico Eagles         | 7     | 10     | Done  |
|      | ,              | Wed Jun       |        |                            |       |                            |       |        |       |
| 6    | Snyder Park #3 | 20            | 6:00PM | #7 St. Leo Green           | 11    | #6 Mountville Cubs         | 6     | 9      | Done  |
| 7    | Snyder Park #2 | Thu Jun 21    | 6:00PM | #5 Penn Manor Comets       | 3     | #1 Manheim Twp.<br>Streaks | 8     | 11     | 9     |
| 8    | Snyder Park #3 | Thu Jun 21    | 6:00PM | #2 Manheim VFW             | 4     | #3 Ephrata Merlins         | 1     | 11     | 10    |
| 9    | Snyder Park #2 | Fri Jun 22    | 6:00PM | #7 St. Leo Green           | 10    | #5 Penn Manor Comets       | 14    | 12     | Done  |
| 10   | Snyder Park #3 | Fri Jun 22    | 6:00PM | #4 Donegal                 | 3     | #3 Ephrata Merlins         | 4     | 12     | Done  |
|      |                | Mon Jun       |        |                            |       | #1 Manheim Twp.            |       |        |       |
| 11   | Snyder Park #2 | 25            | 6:00PM | #2 Manheim VFW             | 6     | Streaks                    | 8     | 14     | 13    |
| 12   | Snyder Park #3 | Mon Jun<br>25 | 6:00PM | #5 Penn Manor Comets       | 7     | #3 Ephrata Merlins         | 5     | 13     | Done  |
| 13   | Snyder Park #3 | Tue Jun 26    | 6:00PM | #5 Penn Manor Comets       | 13    | #2 Manheim VFW             | 14    | 14     | Done  |
| 14   | Snyder Park #3 | Thu Jun 28    | 6:00PM | #2 Manheim VFW             | 15    | #1 Manheim Twp.<br>Streaks | 8     | 15     | 15    |
| 15   | Snyder Park #3 | Fri Jun 29    | 6:00PM | #1 Manheim Twp.<br>Streaks | 15    | #2 Manheim VFW             | 14    |        | Done  |