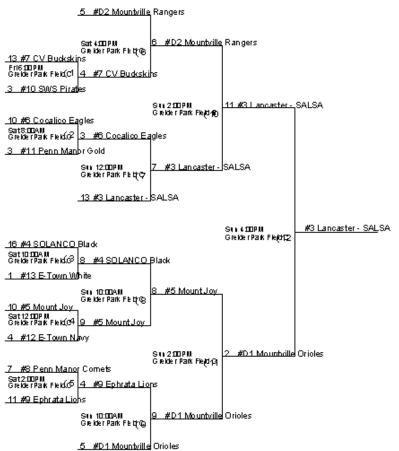

14u Section three Year End Tournament

Winner of the Tournament is #3 Lancaster - SALSA 2018 LCYBL 14u Section 3 Year End Tournament June 22 ~ 24, 2018 www.lancoyouthbaseball.org

|      |                    |            |         |                  |       |                    |       | Winner | Loser |
|------|--------------------|------------|---------|------------------|-------|--------------------|-------|--------|-------|
| Game | Facility           | Date       | Time    | Team             | Score | Team               | Score | Goes   | Goes  |
|      | Greider Park Field |            |         |                  |       |                    |       |        |       |
| 1    | С                  | Fri Jun 22 | 6:00PM  | #10 SWS Pirates  | 3     | #7 CV Buckskins    | 13    | 6      | Done  |
|      | Greider Park Field |            |         | #11 Penn Manor   |       |                    |       |        |       |
| 2    | С                  | Sat Jun 23 | 8:00AM  | Gold             | 3     | #6 Cocalico Eagles | 10    | 7      | Done  |
|      | Greider Park Field |            |         |                  |       |                    |       |        |       |
| 3    | С                  | Sat Jun 23 | 10:00AM | #13 E-Town White | 1     | #4 SOLANCO Black   | 16    | 8      | Done  |
|      | Greider Park Field |            |         |                  |       |                    |       |        |       |
| 4    | С                  | Sat Jun 23 | 12:00PM | #12 E-Town Navy  | 4     | #5 Mount Joy       | 10    | 8      | Done  |
|      | Greider Park Field |            |         |                  |       | #8 Penn Manor      |       |        |       |
| 5    | С                  | Sat Jun 23 | 2:00PM  | #9 Ephrata Lions | 11    | Comets             | 7     | 9      | Done  |
|      | Greider Park Field |            |         |                  |       | #D2 Mountville     |       |        |       |
| 6    | С                  | Sat Jun 23 | 4:00PM  | #7 CV Buckskins  | 4     | Rangers            | 5     | 10     | Done  |
|      | Greider Park Field | Sun Jun    |         | #3 Lancaster -   |       |                    |       |        |       |
| 7    | С                  | 24         | 12:00PM | SALSA            | 13    | #6 Cocalico Eagles | 3     | 10     | Done  |
|      | Greider Park Field | Sun Jun    |         |                  |       |                    |       |        |       |
| 8    | С                  | 24         | 10:00AM | #5 Mount Joy     | 9     | #4 SOLANCO Black   | 8     | 11     | Done  |
|      | Greider Park Field | Sun Oct    |         | #D1 Mountville   |       |                    |       |        |       |
| 9    | С                  | 24         | 10:00AM | Orioles          | 5     | #9 Ephrata Lions   | 4     | 11     | Done  |
|      | Greider Park Field | Sun Oct    |         | #3 Lancaster -   |       | #D2 Mountville     |       |        |       |
| 10   | В                  | 24         | 2:00PM  | SALSA            | 7     | Rangers            | 6     | 12     | Done  |
|      | Greider Park Field | Sun Oct    |         | #D1 Mountville   |       |                    |       |        |       |
| 11   | C                  | 24         | 2:00PM  | Orioles          | 9     | #5 Mount Joy       | 8     | 12     | Done  |

|    | Greider Park Field | Sun Oct | 10.0<br>20.00 market 1000 | #D1 Mountville |   |                      |    |    |      |  |
|----|--------------------|---------|---------------------------|----------------|---|----------------------|----|----|------|--|
| 12 | C                  | 24      | 4:00PM                    | Orioles        | 2 | #3 Lancaster - SALSA | 11 | 12 | Done |  |