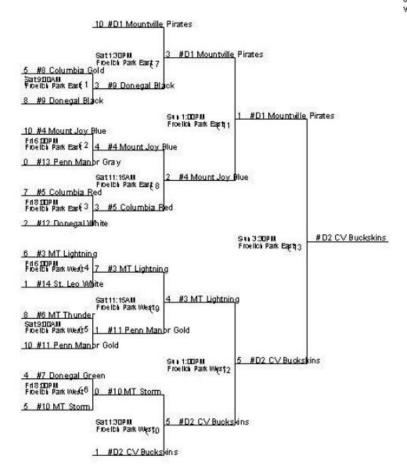

#### Solanco PV Garden Spot

Field locations: <u>Froelich Park - 450 W Main St, Mountville, PA 17554</u> Mountville VFW - 40 Spruce Rd, Mountville, PA 17554

> Winner of the Tournament is #D2 CV Buckskins 2018 LCYBL 10u Section 2 Year End Tournament June 22 ~ 24, 2018 www.lancoyouthbaseball.org

|      |                       |               |         |                        |       |                           |       | Winner | Loser |
|------|-----------------------|---------------|---------|------------------------|-------|---------------------------|-------|--------|-------|
| Game | Facility              | Date          | Time    | Team                   | Score | Team                      | Score | Goes   | Goes  |
| 1    | Froelich Park East    | Sat Jun 23    | 9:00AM  | #9 Donegal Black       | 8     | #8 Columbia Gold          | 5     | 7      | Done  |
| 2    | Froelich Park East    | Fri Jun 22    | 6:00PM  | #13 Penn Manor<br>Gray | 0     | #4 Mount Joy Blue         | 10    | 8      | Done  |
| 3    | Froelich Park East    | Fri Jun 22    | 8:00PM  | #12 Donegal White      | 2     | #5 Columbia Red           | 7     | 8      | Done  |
| 4    | Froelich Park<br>West | Fri Jun 22    | 6:00PM  | #14 St. Leo White      | 1     | #3 MT Lightning           | 6     | 9      | Done  |
| 5    | Froelich Park<br>West | Sat Jun 23    | 9:00AM  | #11 Penn Manor<br>Gold | 10    | #6 MT Thunder             | 8     | 9      | Done  |
| 6    | Froelich Park<br>West | Fri Jun 22    | 8:00PM  | #10 MT Storm           | 5     | #7 Donegal Green          | 4     | 10     | Done  |
| 7    | Froelich Park East    | Sat Jun 23    | 1:30PM  | #9 Donegal Black       | 3     | #D1 Mountville<br>Pirates | 10    | 11     | Done  |
| 8    | Froelich Park East    | Sat Jun 23    | 11:15AM | #5 Columbia Red        | 3     | #4 Mount Joy Blue         | 4     | 11     | Done  |
| 9    | Froelich Park<br>West | Sat Jun 23    | 11:15AM | #11 Penn Manor<br>Gold | 1     | #3 MT Lightning           | 7     | 12     | Done  |
| 10   | Froelich Park<br>West | Sat Jun 23    | 1:30PM  | #D2 CV Buckskins       | 1     | #10 MT Storm              | 0     | 12     | Done  |
| 11   | Froelich Park East    | Sun Jun<br>24 | 1:00PM  | #4 Mount Joy Blue      | 2     | #D1 Mountville<br>Pirates | 3     | 13     | Done  |

| 12 | Froelich Park<br>West | Sun Jun<br>24 | 1:00PM | #D2 CV Buckskins | 5 | #3 MT Lightning           | 4 | 13 | Done |
|----|-----------------------|---------------|--------|------------------|---|---------------------------|---|----|------|
| 13 | Froelich Park East    | Sun Jun<br>24 | 3:30PM | #D2 CV Buckskins | 5 | #D1 Mountville<br>Pirates | 1 | 13 | Done |