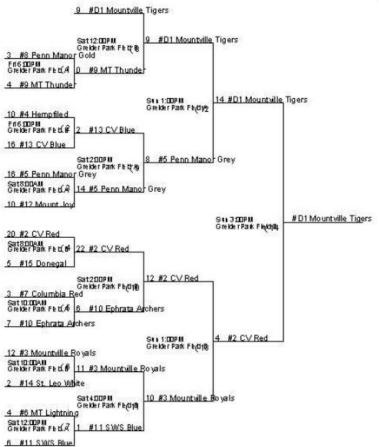

Field Location:

Grieder Park - 340 Banyan Circle Dr, Lancaster, PA 17603

Winner of the Tournament is #01 Mountville Tigers 2018 LCYBL 12u Section 3 Year End Tournament June 22 ~ 24, 2018 www.lanco.youthbaseball.org

|      |                    |            |         |                     |       |                 |       | Winner | Loser |
|------|--------------------|------------|---------|---------------------|-------|-----------------|-------|--------|-------|
| Game | Facility           | Date       | Time    | Team                | Score | Team            | Score | Goes   | Goes  |
|      | Greider Park Field |            |         |                     |       | #8 Penn Manor   |       |        |       |
| 1    | Α                  | Fri Jun 22 | 6:00PM  | #9 MT Thunder       | 4     | Gold            | 3     | 8      | Done  |
|      | Greider Park Field |            |         |                     |       |                 |       |        |       |
| 2    | В                  | Fri Jun 22 | 6:00PM  | #13 CV Blue         | 16    | #4 Hempfiled    | 10    | 9      | Done  |
|      | Greider Park Field |            |         |                     |       | #5 Penn Manor   |       |        |       |
| 3    | Α                  | Sat Jun 23 | 8:00AM  | #12 Mount Joy       | 10    | Grey            | 16    | 9      | Done  |
|      | Greider Park Field |            |         |                     |       |                 |       |        |       |
| 4    | В                  | Sat Jun 23 | 8:00AM  | #15 Donegal         | 5     | #2 CV Red       | 20    | 10     | Done  |
|      | Greider Park Field |            |         |                     |       |                 |       |        |       |
| 5    | Α                  | Sat Jun 23 | 10:00AM | #10 Ephrata Archers | 7     | #7 Columbia Red | 3     | 10     | Done  |
|      | Greider Park Field |            |         |                     |       | #3 Mountville   |       |        |       |
| 6    | В                  | Sat Jun 23 | 10:00AM | #14 St. Leo White   | 2     | Royals          | 12    | 11     | Done  |
|      | Greider Park Field |            |         |                     |       |                 |       |        |       |
| 7    | A                  | Sat Jun 23 | 12:00PM | #11 SWS Blue        | 6     | #6 MT Lightning | 4     | 11     | Done  |
|      | Greider Park Field |            |         |                     |       | #D1 Mountville  |       |        |       |
| 8    | В                  | Sat Jun 23 | 12:00PM | #9 MT Thunder       | 0     | Tigers          | 9     | 12     | Done  |
|      | Greider Park Field |            |         | #5 Penn Manor       |       |                 |       |        |       |
| 9    | Α                  | Sat Jun 23 | 2:00PM  | Grey                | 14    | #13 CV Blue     | 2     | 12     | Done  |
|      | Greider Park Field |            |         |                     |       |                 |       |        |       |
| 10   | В                  | Sat Jun 23 | 2:00PM  | #10 Ephrata Archers | 6     | #2 CV Red       | 22    | 13     | Done  |
|      | Greider Park Field |            |         |                     |       | #3 Mountville   |       |        |       |
| 11   | В                  | Sat Jun 23 | 4:00PM  | #11 SWS Blue        | 1 1   | Royals          | 11    | 13     | Done  |

| 12 | Greider Park Field<br>A | Sun Jun<br>24 | 1:00PM | #5 Penn Manor<br>Grey   | 8  | #D1 Mountville<br>Tigers | 9  | 14 | Done |
|----|-------------------------|---------------|--------|-------------------------|----|--------------------------|----|----|------|
| 13 | Greider Park Field<br>B | Sun Jun<br>24 | 1:00PM | #3 Mountville<br>Royals | 10 | #2 CV Red                | 12 | 14 | Done |
| 14 | Greider Park Field<br>B | Sun Jun<br>24 | 3:00PM | #2 CV Red               | 4  | #D1 Mountville<br>Tigers | 14 | 14 | Done |