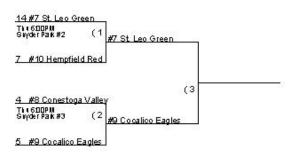

#### Field Locations:

Snyder Park #2 & #3 - 230 Clay School Rd, Ephrata, Pennsylvania 17522

10u Section one Playoffs

|      |                |               |        |                            |       |                            |       | Winner | Loser |
|------|----------------|---------------|--------|----------------------------|-------|----------------------------|-------|--------|-------|
| Game | Facility       | Date          | Time   | Team                       | Score | Team                       | Score | Goes   | Goes  |
|      |                | Mon Jun       |        |                            |       | #1 Manheim Twp.            |       |        |       |
| 1    | Snyder Park #2 | 18            | 6:00PM | #8 Cocalico Eagles         | 2     | Streaks                    | 12    | 7      | 5     |
| 2    | Snyder Park #2 | Tue Jun 19    | 6:00PM | #5 Penn Manor Comets       | 6     | #4 Donegal                 | 5     | 7      | 5     |
| 3    | Snyder Park #3 | Tue Jun 19    | 6:00PM | #6 Mountville Cubs         | 1     | #3 Ephrata Merlins         | 2     | 8      | 6     |
| 4    | Snyder Park #3 | Mon Jun<br>18 | 6:00PM | #7 St. Leo Green           | 4     | #2 Manheim VFW             | 7     | 8      | 6     |
| 5    | Snyder Park #2 | Wed Jun<br>20 | 6:00PM | #4 Donegal                 | 8     | #8 Cocalico Eagles         | 7     | 10     | Done  |
|      | ,              | Wed Jun       |        |                            |       |                            |       |        |       |
| 6    | Snyder Park #3 | 20            | 6:00PM | #7 St. Leo Green           | 11    | #6 Mountville Cubs         | 6     | 9      | Done  |
| 7    | Snyder Park #2 | Thu Jun 21    | 6:00PM | #5 Penn Manor Comets       | 3     | #1 Manheim Twp.<br>Streaks | 8     | 11     | 9     |
| 8    | Snyder Park #3 | Thu Jun 21    | 6:00PM | #2 Manheim VFW             | 4     | #3 Ephrata Merlins         | 1     | 11     | 10    |
| 9    | Snyder Park #2 | Fri Jun 22    | 6:00PM | #7 St. Leo Green           | 10    | #5 Penn Manor Comets       | 14    | 12     | Done  |
| 10   | Snyder Park #3 | Fri Jun 22    | 6:00PM | #4 Donegal                 | 3     | #3 Ephrata Merlins         | 4     | 12     | Done  |
|      |                | Mon Jun       |        |                            |       | #1 Manheim Twp.            |       |        |       |
| 11   | Snyder Park #2 | 25            | 6:00PM | #2 Manheim VFW             | 6     | Streaks                    | 8     | 14     | 13    |
| 12   | Snyder Park #3 | Mon Jun<br>25 | 6:00PM | #5 Penn Manor Comets       | 7     | #3 Ephrata Merlins         | 5     | 13     | Done  |
| 13   | Snyder Park #3 | Tue Jun 26    | 6:00PM | #5 Penn Manor Comets       | 13    | #2 Manheim VFW             | 14    | 14     | Done  |
| 14   | Snyder Park #3 | Thu Jun 28    | 6:00PM | #2 Manheim VFW             | 15    | #1 Manheim Twp.<br>Streaks | 8     | 15     | 15    |
| 15   | Snyder Park #3 | Fri Jun 29    | 6:00PM | #1 Manheim Twp.<br>Streaks | 15    | #2 Manheim VFW             | 14    |        | Done  |