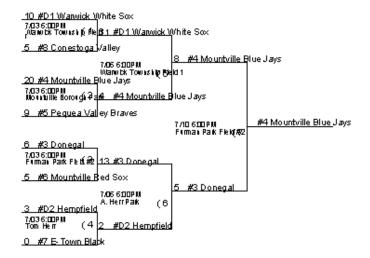

#### 2018 14U Section Two Playoffs

#D1 is the Divison Winner with the best record #D2 is the Divison Winner with the 2nd best record Seeds #3 ~ #8 are the remaining teams with the best records

#### Single Elimination

Tie breakers are: Points, H2H (calculated End of Season), Runs allowed, Coin Flip

Two Umpires are provided and paid by LCYBL at a later time

Home Team must supply balls

Rain date is the next business day and will pick up where the game was suspended

Winner reports the score to the paper and to

lancobaseball@gmail.com

Ineligible for yearend tournament if winning percentage is 750 or above: TBD

Winner of the Tournament is #4 Mountville Blue Jays 2018 LCYBL 14u Section Two Playoffs July 3 ~ 11, 2018 www.lancoyouthbaseball.org

|      |                         |           |        |                         |       |                    |       | Winner | Loser |
|------|-------------------------|-----------|--------|-------------------------|-------|--------------------|-------|--------|-------|
| Game | Facility                | Date      | Time   | Team                    | Score | Team               | Score | Goes   | Goes  |
|      | Warwick Township Field  |           |        |                         |       | #D1 Warwick White  |       |        |       |
| 1    | 1                       | Tue Jul 3 | 6:00PM | #8 Conestoga Valley     | 5     | Sox                | 10    | 5      | Done  |
|      |                         |           |        |                         |       | #4 Mountville Blue |       |        |       |
| 2    | Mountville Borough Park | Tue Jul 3 | 6:00PM | #5 Pequea Valley Braves | 9     | Jays               | 20    | 5      | Done  |
| 3    | Furman Park Field #2    | Tue Jul 3 | 6:00PM | #6 Mountville Red Sox   | 5     | #3 Donegal         | 6     | 6      | Done  |
| 4    | Tom Herr                | Tue Jul 3 | 6:00PM | #7 E-Town Black         | 0     | #D2 Hempfield      | 3     | 6      | Done  |
|      | Warwick Township Field  |           |        |                         |       | #D1 Warwick White  |       |        |       |
| 5    | 1                       | Fri Jul 6 | 6:00PM | #4 Mountville Blue Jays | 4     | Sox                | 3     | 7      | Done  |
| 6    | A. Herr Park            | Fri Jul 6 | 6:00PM | #D2 Hempfield           | 2     | #3 Donegal         | 13    | 7      | Done  |
|      |                         | Tue Jul   |        |                         |       | #4 Mountville Blue |       |        |       |
| 7    | Furman Park Field #2    | 10        | 6:00PM | #3 Donegal              | 5     | Jays               | 8     | 7      | Done  |