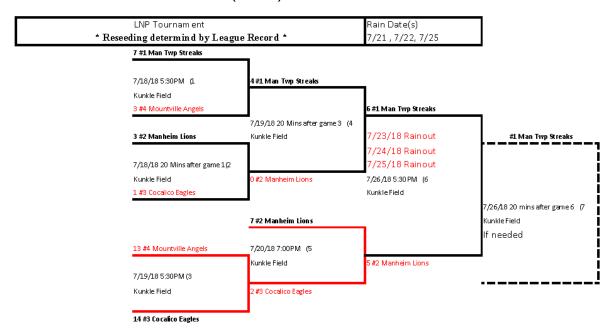

### 12U Section one LNP Tournament

Updated 7.13.18

#### 2018 LCYBL 12u Section 1 New LNP Tournament Qualifying Series

| Play In Game            | 6/22 Rain Date | Series Game #1              | Series Game #2            | Series Game #3 (if needed)       | Series Winner                 |
|-------------------------|----------------|-----------------------------|---------------------------|----------------------------------|-------------------------------|
| 6/21/2018               |                | 6/26/18                     | 7/2/18                    | 7/5/13                           | Rain Dates (6/27,7/3,7/6)     |
|                         |                | 8 #1 Mountville Indians     | 12 #1 Mountville Indians  | #1 Mountville Indians            | •                             |
| 2 #7 Conestoga Valley   |                | 6:00PM (3                   | 6:00PM (7                 | 6:00PM (11                       | Mountville wins series 2 - 0  |
| z nr concestoga vancy   | 7              | Froelich Park East          | Maneta Park (Zinn's)      | Froelich Park East               | mountaine timo series 2       |
| Thurs 6/21/18 6:00PM (1 |                | * 0 #8 Cocalico Eagles      | 2 #8 Cocalico Eagles      | #8 Cocalico Eagles               |                               |
| Flory Park #1           | *              | * Seed 8 is the lowest seed | Note: Rain date is the ne | rt weekday                       | •                             |
| 5 #10 Cocalico Eagles   |                |                             | Note: Umpires paid by L   | CYBL for Play In and Qualifyin   | g Series                      |
|                         | -              |                             | Note: Umpires paid by L   | NP for LNP Tournament            |                               |
|                         |                |                             | Note: One ball for Play I | n and Qualifying Series provided | l by each team                |
|                         |                |                             | Note: Balls for LNP Tour  | rnament provided by LNP          |                               |
|                         |                | 7 * #2 Warwick Phillies     | * 16 #2 Warwick Phillies  | * #2 Warwick Phillies            | _                             |
|                         |                |                             |                           |                                  | 1                             |
| 7 #8 SOLANCO Black      | _              | 6:00PM (4                   | 6:00PM (8                 | 6:00PM (12                       | Warwick wins series 2 - 0     |
|                         |                | Warwick Township Field 2    | SOLANCO LL#1              | Warwick Township Field 2         |                               |
| Thurs 6/21/18 6:00PM (2 | *              | 0 #7 SOLANCO Black          | 5 #7 SOLANCO Black        | #7 SOLANCO Black                 | ]                             |
| SOLANCO LL#1            |                |                             |                           |                                  |                               |
| 6 #9 Hempfield Black    | J              | 14 #3 Manheim - VFW         | 18 #3 Manheim - VFW       | #3 Manheim - VFW                 | 1                             |
|                         |                | 6:00PM (5                   | 6:00PM (9                 | 6:00PM (13                       | Manheim wins the series 2 - 0 |
|                         |                | Creek Field                 | Manor Middle School       | Creek Field                      |                               |
|                         |                | 13 #6 Penn Manor            | 4 #6 Penn Manor           | #6 Penn Manor                    |                               |
|                         |                |                             | •                         | •                                | •                             |
|                         |                | 5 #4 Manheim Twp Streaks    | 9 #4 Manheim Twp Streaks  | #4 Manheim Twp Streaks           |                               |
|                         |                |                             |                           |                                  | l                             |
|                         |                | 6:00PM (6                   | 6:00PM (10                | 6:00PM (14                       | Manheim Twp wins series 2 - 0 |
|                         |                | Overlook 2                  | Ephrata Township Field    | Overlook 2                       |                               |
|                         |                | 4 #5 Ephrata                | 2 #5 Ephrata              | #5 Ephrata                       | 1                             |