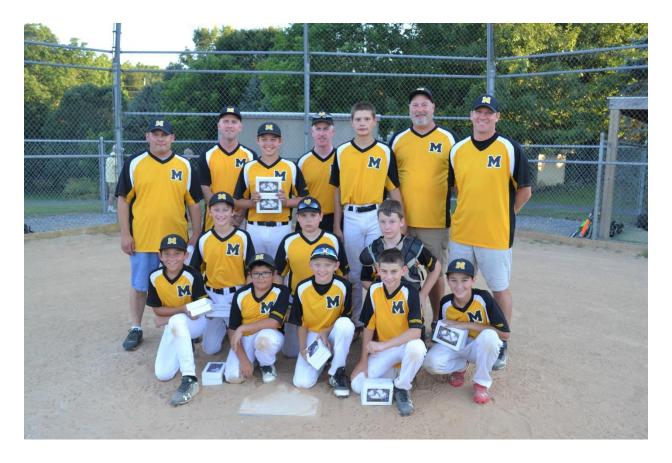

|                |                             |                           |                                  | l                             |
|                         |                | 6:00PM (6                   | 6:00PM (10                | 6:00PM (14                       | Manheim Twp wins series 2 - 0 |
|                         |                | Overlook 2                  | Ephrata Township Field    | Overlook 2                       |                               |
|                         |                | 4 #5 Ephrata                | 2 #5 Ephrata              | #5 Ephrata                       | 1                             |

#### 2018 New LNP Tournament



### 2018 12u Section two Champions Mountville Phillies



#### 2018 12u Section two Runner UP Mountville Braves



#### 2018 12U Section Two Playoffs

#D1 is the Divison Winner with the best record #D2 is the Divison Winner with the 2nd best record Seeds #3 ~ #8 are the remaining teams with the best records

#### Single Elimination

Tie breakers are: Points, H2H (calculated End of Season), Runs allowed, Coin Flip

Two Umpires are provided and paid by LCYBL at a later time

Home Team must supply balls

Rain date is the next business day and will pick up where the game was suspended

Winner reports the score to the paper and to lancobaseball@gmail.com

9 #D1 Mountville Phillies
7/02 :50:PM Froelich Park West 1 7 #D1 Mountville Phillies
4 #8 Ephrata Paladins
7 #D1 Mountville Phillies
7 #D1 Mountville Phillies
4 #4 Man VFW Marcon
7/02 :50:PPM Froelich Park West 5
Repho Community Park#2 #4 Man VFW Marcon