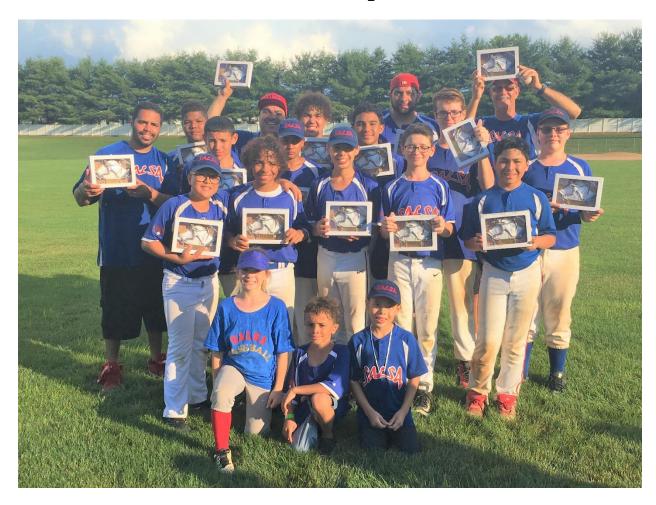

| 0     | #D2 Hempfield      | 3     | 6      | Done  |
|      | Warwick Township Field  |           |        |                         |       | #D1 Warwick White  |       |        |       |
| 5    | 1                       | Fri Jul 6 | 6:00PM | #4 Mountville Blue Jays | 4     | Sox                | 3     | 7      | Done  |
| 6    | A. Herr Park            | Fri Jul 6 | 6:00PM | #D2 Hempfield           | 2     | #3 Donegal         | 13    | 7      | Done  |
|      |                         | Tue Jul   |        |                         |       | #4 Mountville Blue |       |        |       |
| 7    | Furman Park Field #2    | 10        | 6:00PM | #3 Donegal              | 5     | Jays               | 8     | 7      | Done  |

### 2018 14u Section Three - Champions Lancaster SALSA



### 12018 14u Section Three Runner Up - Mountville Orioles



2018 14U Section Three Year End Tournament

This will be a 13 team single elimination tournament. If some teams opt out the bracket will change!

Games start on Friday, No rescheduling

#D1 is the Divison Winner with the best record
#D2 is the Divison Winner with the 2nd best record
Remaining Seeds are the remaining teams with the best records
All Section 3 Teams qualify unless you are one of the .750 teams with a winning percentage of .750 or higher

Normal Pitch Count rules are in effect (Daily total)
Pitch Count rules continue from regular season
Home Team is the higher seeded team
1 hour 45 minute limit or 6 innings

Semi Finall and Champtionship game no time limit Tie breakers are: Points, H2H \*Calculated End of Season)