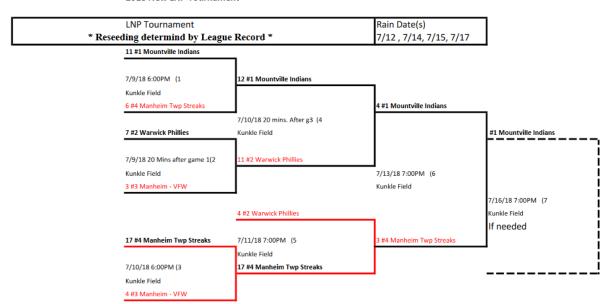

### 12U Section one LNP Tournament

Updated 7.13.18

#### 2018 LCYBL 12u Section 1 New LNP Tournament Qualifying Series

| Play In Game            | 6/22 Rain Date | Series Game #1              | Series Game #2            | Series Game #3 (if needed)       | Series Winner                 |
|-------------------------|----------------|-----------------------------|---------------------------|----------------------------------|-------------------------------|
| 6/21/2018               |                | 6/26/18                     | 7/2/18                    | 7/5/13                           | Rain Dates (6/27,7/3,7/6)     |
|                         |                | 8 #1 Mountville Indians     | 12 #1 Mountville Indians  | #1 Mountville Indians            | •                             |
| 2 #7 Conestoga Valley   |                | 6:00PM (3                   | 6:00PM (7                 | 6:00PM (11                       | Mountville wins series 2 - 0  |
| z nr concestoga vancy   | 7              | Froelich Park East          | Maneta Park (Zinn's)      | Froelich Park East               | mountaine timo series 2       |
| Thurs 6/21/18 6:00PM (1 |                | * 0 #8 Cocalico Eagles      | 2 #8 Cocalico Eagles      | #8 Cocalico Eagles               |                               |
| Flory Park #1           | *              | * Seed 8 is the lowest seed | Note: Rain date is the ne | rt weekday                       | •                             |
| 5 #10 Cocalico Eagles   |                |                             | Note: Umpires paid by L   | CYBL for Play In and Qualifyin   | g Series                      |
|                         | -              |                             | Note: Umpires paid by L   | NP for LNP Tournament            |                               |
|                         |                |                             | Note: One ball for Play I | n and Qualifying Series provided | l by each team                |
|                         |                |                             | Note: Balls for LNP Tour  | rnament provided by LNP          |                               |
|                         |                | 7 * #2 Warwick Phillies     | * 16 #2 Warwick Phillies  | * #2 Warwick Phillies            | _                             |
|                         |                |                             |                           |                                  | 1                             |
| 7 #8 SOLANCO Black      | _              | 6:00PM (4                   | 6:00PM (8                 | 6:00PM (12                       | Warwick wins series 2 - 0     |
|                         |                | Warwick Township Field 2    | SOLANCO LL#1              | Warwick Township Field 2         |                               |
| Thurs 6/21/18 6:00PM (2 | *              | 0 #7 SOLANCO Black          | 5 #7 SOLANCO Black        | #7 SOLANCO Black                 | ]                             |
| SOLANCO LL#1            |                |                             |                           |                                  |                               |
| 6 #9 Hempfield Black    | J              | 14 #3 Manheim - VFW         | 18 #3 Manheim - VFW       | #3 Manheim - VFW                 | 1                             |
|                         |                | 6:00PM (5                   | 6:00PM (9                 | 6:00PM (13                       | Manheim wins the series 2 - 0 |
|                         |                | Creek Field                 | Manor Middle School       | Creek Field                      |                               |
|                         |                | 13 #6 Penn Manor            | 4 #6 Penn Manor           | #6 Penn Manor                    |                               |
|                         |                |                             | •                         | •                                | •                             |
|                         |                | 5 #4 Manheim Twp Streaks    | 9 #4 Manheim Twp Streaks  | #4 Manheim Twp Streaks           |                               |
|                         |                |                             |                           |                                  | l                             |
|                         |                | 6:00PM (6                   | 6:00PM (10                | 6:00PM (14                       | Manheim Twp wins series 2 - 0 |
|                         |                | Overlook 2                  | Ephrata Township Field    | Overlook 2                       |                               |
|                         |                | 4 #5 Ephrata                | 2 #5 Ephrata              | #5 Ephrata                       | 1                             |