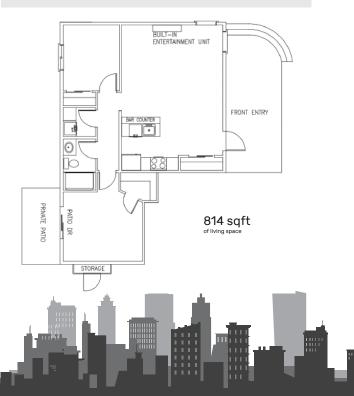

# SUITES OF ST. B | SUITE 1 | MAIN FLOOR

#### **FEATURES:**

- Galley Kitchen w/ Raised Eating Counter
- Microwave-Range hood
- Dishwasher
- Separate Laundry Closet
- Window Coverings Included
- Walk-In Closet
- Patio Door w/ Private Balcony Off Master Bedroom
- Energy Efficient Building Construction
- Dark Stained Bamboo Flooring Throughout
- Entertainment area with Television
- Space for Garden in Rear Yard
- Quaint Courtyard Common Space
- Yard Maintenance
- Unique Built-In Storage Solutions
- In-Suite, European Style, Washer/Dryer Unit

### TOTAL MONTHLY RENT: \$1,590/month

2

SECURITY DEPOSIT PET DEPOSIT\* LEASE TERM \$795 \$795 1 YEAR

\$1,435/month

\$155/month

🖊 814 sqft