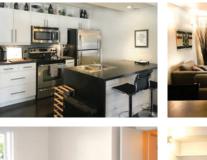

#### **FEATURES:**

- Galley Kitchen w/ Raised Eating Counter
- Microwave-Range hood
- Dishwasher
- Separate Laundry Closet
- Window Coverings Included
- Walk-In Closet
- Patio Door w/ Private Balcony Off Master Bedroom
- Energy Efficient Building Construction
- Dark Stained Bamboo Flooring Throughout
- Entertainment area with Television
- Space for Garden in Rear Yard
- Quaint Courtyard Common Space
- Yard Maintenance
- Unique Built-In Storage Solutions
- In-Suite, European Style, Washer/Dryer Unit