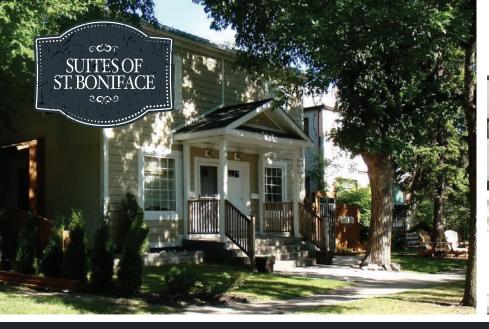

# SUITES OF ST. B | SUITE 1 | MAIN FLOOR

#### **FEATURES:**

- Galley Kitchen w/ Raised Eating Counter
- Microwave-Range hood
- Dishwasher
- Separate Laundry Closet
- Window Coverings Included
- Walk-In Closet
- Patio Door w/ Private Balcony Off Master Bedroom
- Energy Efficient Building Construction
- Dark Stained Bamboo Flooring Throughout
- Entertainment area with Television
- Space for Garden in Rear Yard
- Quaint Courtyard Common Space
- Yard Maintenance
- Unique Built-In Storage Solutions
- In-Suite, European Style, Washer/Dryer Unit

#### BASE RENT: VALUE ADDED PACKAGE:

#### Parking Stall

- High Speed Internet
- Basic Cable (digital)
- Hot & Cold Water
- Hydro Electricity & Natural Gas

### TOTAL MONTHLY RENT: \$1,590/month

2

SECURITY DEPOSIT PET DEPOSIT\* LEASE TERM \$795 \$