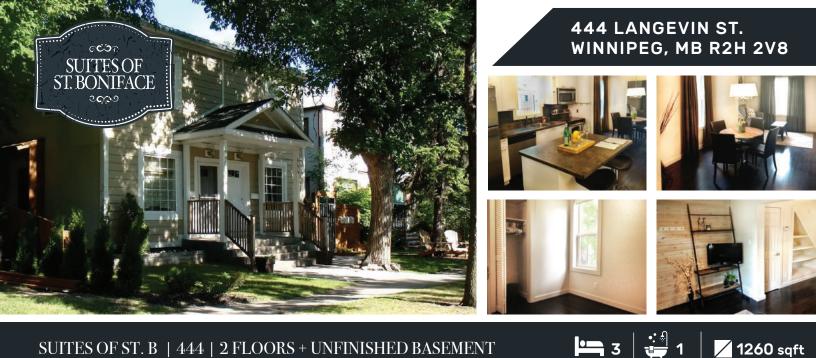

# SUITES OF ST. B | 444 | 2 FLOORS + UNFINISHED BASEMENT

#### **FEATURES:**

- Galley Kitchen with New Stainless Steel Appliances
- Movable Eat-at Kitchen Island for flexibility
- Microwave with Range hood
- Dishwasher
- Separate Laundry Closet
- In-Suite, European Style, Washer/Dryer Unit
- Entertainment area with Television Included
- Unique Built-In Storage Solutions
- Window Coverings Included
- 500 Sq/Ft Extra Storage Space in Unfinished Basement
- Energy Efficient Building Construction
- Back Entrance onto Courtyard
- Quaint Furnished Courtyard Common Space
- Personal Garden in the Back Yard
- Yard Maintenance Included