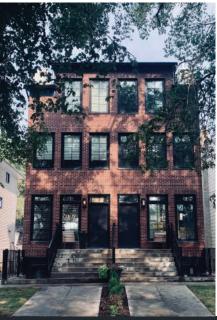

# LA VERENDRYE TOWNHOUSE

## 1A-448 VALADE ST. **WINNIPEG, MB R2H 2G3**

## 448 VALADE | SUITE 1A | 3 FLOORS | UNFURNISHED

#### **FEATURES:**

- 3 Story Walk-Up With Private Front And Rear Entrances
- 10ft Ceilings Throughout Main Floor
- Feature Light Fixtures
- · Bonus Room As Den, Office, Or Bedroom Rear Deck
- Grand Decorative Staircase
- Solid Hardwood Throughout
- Quartz Countertops
- · Stainless Steel Appliances Dishwasher
- · Washer & Dryer
- Air Conditioning
- · Heated Tile Flooring In Bathrooms
- · Wood Burning Fireplace
- · Second Floor Laundry Room
- · Spacious Ensuite Bath
- Walk-In Master Closet
- · Gated Yard
- Flexible Basement Options
- · All Inclusive Rental For Utilities
- · Pet Friendly
- Hrv For Superior Air Quality
- Heritage Cabinetry & Millwork