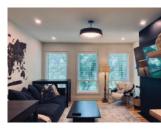

#### **FEATURES:**

- 3 Story Walk-Up With Private Front And Rear Entrances
- 10ft Ceilings Throughout Main Floor
- Feature Light Fixtures
- · Bonus Room As Den, Office, Or Bedroom Rear Deck
- Grand Decorative Staircase
- Solid Hardwood Throughout
- Quartz Countertops
- · Stainless Steel Appliances Dishwasher
- · Washer & Dryer
- Air Conditioning
- · Heated Tile Flooring In Bathrooms
- · Wood Burning Fireplace
- · Second Floor Laundry Room
- · Spacious Ensuite Bath
- Walk-In Master Closet
- · Gated Yard
- Flexible Basement Options
- · All Inclusive Rental For Utilities
- · Pet Friendly
- Hrv For Superior Air Quality
- Heritage Cabinetry & Millwork