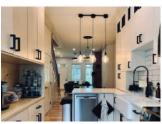

#### **FEATURES:**

- 3 Story Walk-Up With Private Front And Rear Entrances
- 10ft Ceilings Throughout Main Floor
- Feature Light Fixtures
- · Bonus Room As Den, Office, Or Bedroom Rear Deck
- Grand Decorative Staircase
- Solid Hardwood Throughout
- Quartz Countertops
- · Stainless Steel Appliances Dishwasher
- · Washer & Dryer
- Air Conditioning
- · Heated Tile Flooring In Bathrooms
- · Wood Burning Fireplace
- · Second Floor Laundry Room
- · Spacious Ensuite Bath
- Walk-In Master Closet
- · Gated Yard
- Flexible Basement Options
- · All Inclusive Rental For Utilities
- · Pet Friendly
- Hrv For Superior Air Quality
- Heritage Cabinetry & Millwork