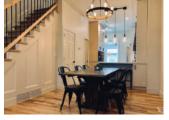

#### **FEATURES:**

- 3 Story Walk-Up With Private Front And Rear Entrances
- 10ft Ceilings Throughout Main Floor
- Feature Light Fixtures
- · Bonus Room As Den, Office, Or Bedroom Rear Deck
- Grand Decorative Staircase
- Solid Hardwood Throughout
- Quartz Countertops
- · Stainless Steel Appliances Dishwasher
- · Washer & Dryer
- Air Conditioning
- · Heated Tile Flooring In Bathrooms
- · Wood Burning Fireplace
- · Second Floor Laundry Room
- · Spacious Ensuite Bath
- Walk-In Master Closet
- · Gated Yard
- Flexible Basement Options
- · All Inclusive Rental For Utilities
- · Pet Friendly
- Hrv For Superior Air Quality
- Heritage Cabinetry & Millwork