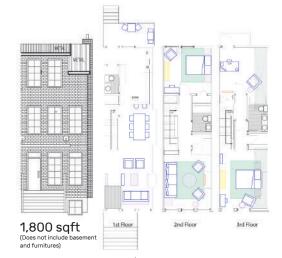

## 448 VALADE | SUITE 1A | 3 FLOORS | UNFURNISHED

#### **FEATURES:**

- 3 Story Walk-Up With Private Front And Rear Entrances
- 10ft Ceilings Throughout Main Floor
- Feature Light Fixtures
- · Bonus Room As Den, Office, Or Bedroom Rear Deck
- Grand Decorative Staircase
- Solid Hardwood Throughout
- Quartz Countertops
- · Stainless Steel Appliances Dishwasher
- · Washer & Dryer
- Air Conditioning
- · Heated Tile Flooring In Bathrooms
- · Wood Burning Fireplace
- · Second Floor Laundry Room
- · Spacious Ensuite Bath
- Walk-In Master Closet
- · Gated Yard
- Flexible Basement Options
- · All Inclusive Rental For Utilities
- · Pet Friendly
- Hrv For Superior Air Quality
- Heritage Cabinetry & Millwork