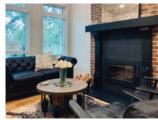

#### **FEATURES:**

- 3 Story Walk-Up With Private Front And Rear Entrances
- 10ft Ceilings Throughout Main Floor
- Feature Light Fixtures
- · Bonus Room As Den, Office, Or Bedroom Rear Deck
- Grand Decorative Staircase
- Solid Hardwood Throughout
- Quartz Countertops
- · Stainless Steel Appliances Dishwasher
- · Washer & Dryer
- Air Conditioning
- · Heated Tile Flooring In Bathrooms
- · Wood Burning Fireplace
- · Second Floor Laundry Room
- · Spacious Ensuite Bath
- Walk-In Master Closet
- · Gated Yard
- Flexible Basement Options
- · All Inclusive Rental For Utilities
- · Pet Friendly
- Hrv For Superior Air Quality
- Heritage Cabinetry & Millwork