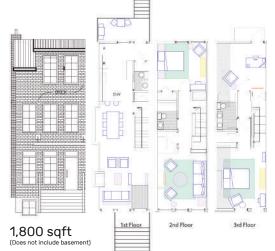

# 448 VALADE | SUITE 2A | 3 FLOORS | FURNISHED

#### **FEATURES:**

- 3 Story Walk-Up With Private Front And Rear Entrances
- 10ft Ceilings Throughout Main Floor
- Feature Light Fixtures
- · Bonus Room As Den, Office, Or Bedroom Rear Deck
- Grand Decorative Staircase
- · Solid hardwood throughout
- Quartz countertops
- · Stainless steel appliances dishwasher
- · Washer & dryer
- · Air conditioning
- · Heated tile flooring in bathrooms
- · Wood burning fireplace
- · Second floor laundry room
- · Spacious ensuite bath
- · Walk-in master closet
- · Gated yard
- · Flexible basement options
- · All inclusive rental for utilities
- · Pet friendly
- · HRV for superior air quality
- Heritage Cabinetry & Millwork