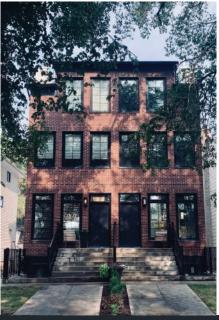

# LA VERENDRYE TOWNHOUSE

## 2A-448 VALADE ST. **WINNIPEG, MB R2H 2G3**

# 448 VALADE | SUITE 2A | 3 FLOORS | FURNISHED

#### **FEATURES:**

- 3 Story Walk-Up With Private Front And Rear Entrances
- 10ft Ceilings Throughout Main Floor
- Feature Light Fixtures
- · Bonus Room As Den, Office, Or Bedroom Rear Deck
- Grand Decorative Staircase
- · Solid hardwood throughout
- Quartz countertops
- · Stainless steel appliances dishwasher
- · Washer & dryer
- · Air conditioning
- · Heated tile flooring in bathrooms
- · Wood burning fireplace
- · Second floor laundry room
- · Spacious ensuite bath
- · Walk-in master closet
- · Gated yard
- · Flexible basement options
- · All inclusive rental for utilities
- · Pet friendly
- · HRV for superior air quality
- Heritage Cabinetry & Millwork