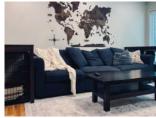

#### **FEATURES:**

- 3 Story Walk-Up With Private Front And Rear Entrances
- 10ft Ceilings Throughout Main Floor
- Feature Light Fixtures
- · Bonus Room As Den, Office, Or Bedroom Rear Deck
- Grand Decorative Staircase
- · Solid hardwood throughout
- Quartz countertops
- · Stainless steel appliances dishwasher
- · Washer & dryer
- · Air conditioning
- · Heated tile flooring in bathrooms
- · Wood burning fireplace
- · Second floor laundry room
- · Spacious ensuite bath
- · Walk-in master closet
- · Gated yard
- · Flexible basement options
- · All inclusive rental for utilities
- · Pet friendly
- · HRV for superior air quality
- Heritage Cabinetry & Millwork