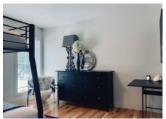

#### **FEATURES:**

- 3 Story Walk-Up With Private Front And Rear Entrances
- 10ft Ceilings Throughout Main Floor
- Feature Light Fixtures
- · Bonus Room As Den, Office, Or Bedroom Rear Deck
- Grand Decorative Staircase
- · Solid hardwood throughout
- Quartz countertops
- · Stainless steel appliances dishwasher
- · Washer & dryer
- · Air conditioning
- · Heated tile flooring in bathrooms
- · Wood burning fireplace
- · Second floor laundry room
- · Spacious ensuite bath
- · Walk-in master closet
- · Gated yard
- · Flexible basement options
- · All inclusive rental for utilities
- · Pet friendly
- · HRV for superior air quality
- Heritage Cabinetry & Millwork