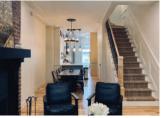

#### **FEATURES:**

- 3 Story Walk-Up With Private Front And Rear Entrances
- 10ft Ceilings Throughout Main Floor
- Feature Light Fixtures
- · Bonus Room As Den, Office, Or Bedroom Rear Deck
- Grand Decorative Staircase
- · Solid hardwood throughout
- Quartz countertops
- · Stainless steel appliances dishwasher
- · Washer & dryer
- · Air conditioning
- · Heated tile flooring in bathrooms
- · Wood burning fireplace
- · Second floor laundry room
- · Spacious ensuite bath
- · Walk-in master closet
- · Gated yard
- · Flexible basement options
- · All inclusive rental for utilities
- · Pet friendly
- · HRV for superior air quality
- Heritage Cabinetry & Millwork