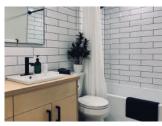

#### **FEATURES:**

- 3 Story Walk-Up With Private Front And Rear Entrances
- 10ft Ceilings Throughout Main Floor
- Feature Light Fixtures
- · Bonus Room As Den, Office, Or Bedroom Rear Deck
- Grand Decorative Staircase
- · Solid hardwood throughout
- Quartz countertops
- · Stainless steel appliances dishwasher
- · Washer & dryer
- · Air conditioning
- · Heated tile flooring in bathrooms
- · Wood burning fireplace
- · Second floor laundry room
- · Spacious ensuite bath
- · Walk-in master closet
- · Gated yard
- · Flexible basement options
- · All inclusive rental for utilities
- · Pet friendly
- · HRV for superior air quality
- Heritage Cabinetry & Millwork