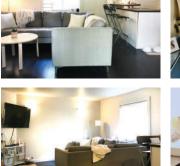

#### FEATURES:

- 2nd Floor Suite with Separate Entrance
- Galley Kitchen with Raised Bar Counter
- Stainless Steel Appliances
- Glass Tile Backsplash
- Dark Stained Bamboo Hardwood
- Dishwasher
- In-Suite, European Style, Washer/Dryer Unit
- Entertainment Area with Television
- Unique Built-In Storage Solutions
- Window Coverings Included
- HRV Superior Air Quality
- Energy Efficient Building Construction
- Private Rear Balcony
- Quaint Furnished Courtyard Common Space
- Personal Garden in the Back Yard
- Yard Maintenance Included