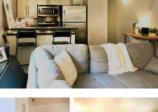

#### FEATURES:

- 2nd Floor Suite with Separate Entrance
- Galley Kitchen with Raised Bar Counter
- Stainless Steel Appliances
- Glass Tile Backsplash
- Dark Stained Bamboo Hardwood
- Dishwasher
- In-Suite, European Style, Washer/Dryer Unit
- Entertainment Area with Television
- Unique Built-In Storage Solutions
- Window Coverings Included
- HRV Superior Air Quality
- Energy Efficient Building Construction
- Private Rear Balcony
- Quaint Furnished Courtyard Common Space
- Personal Garden in the Back Yard
- Yard Maintenance Included