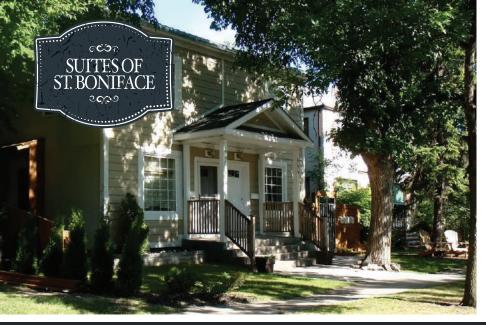

## SUITES OF ST. B | SUITE 3 | 2ND FLOOR

### 3-442 LANGEVIN ST. WINNIPEG, MB R2H 2V8

🖊 552 sqft