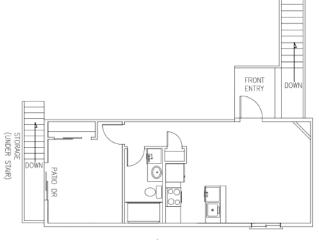

## SUITES OF ST. B | SUITE 3 | 2ND FLOOR

#### FEATURES:

- 2nd Floor Suite with Separate Entrance
- Galley Kitchen with Raised Bar Counter
- Stainless Steel Appliances
- Glass Tile Backsplash
- Dark Stained Bamboo Hardwood
- Dishwasher
- In-Suite, European Style, Washer/Dryer Unit
- Entertainment Area with Television
- Unique Built-In Storage Solutions
- Window Coverings Included
- HRV Superior Air Quality
- Energy Efficient Building Construction
- Private Rear Balcony
- Quaint Furnished Courtyard Common Space
- Personal Garden in the Back Yard
- Yard Maintenance Included

### 3-442 LANGEVIN ST. WINNIPEG, MB R2H 2V8

🖊 552 sqft