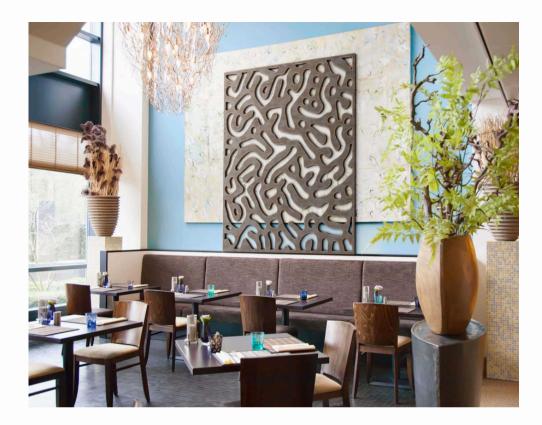

## WALL ART

Elevate any room's style with distinctive decorative accents and wall art. Imagine transforming those plain, flat surfaces into breathtaking interior design and décor accents that add depth, warmth, and visual interest to any space.

Tableaux is the ultimate source for custom decorative and architectural panels tailored to fit any size or shape, reflecting your unique personality or style.