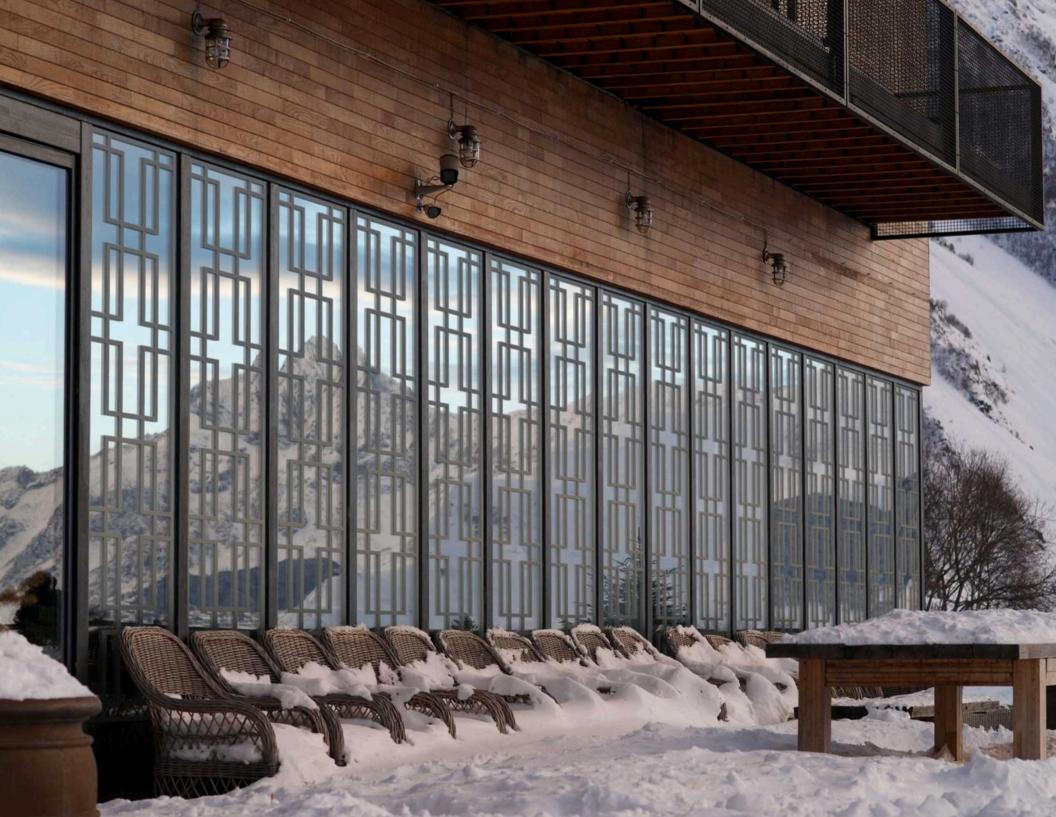

## PARTITION SCREENS

Tableaux's customizable partition screens offer a bespoke solution that transforms spatial layouts with unique architectural elegance. Enhance intimacy within a room, create separate areas, or conceal elements utilizing our versatile features that can add depth, dimension, and color to any hospitality or commercial setting.