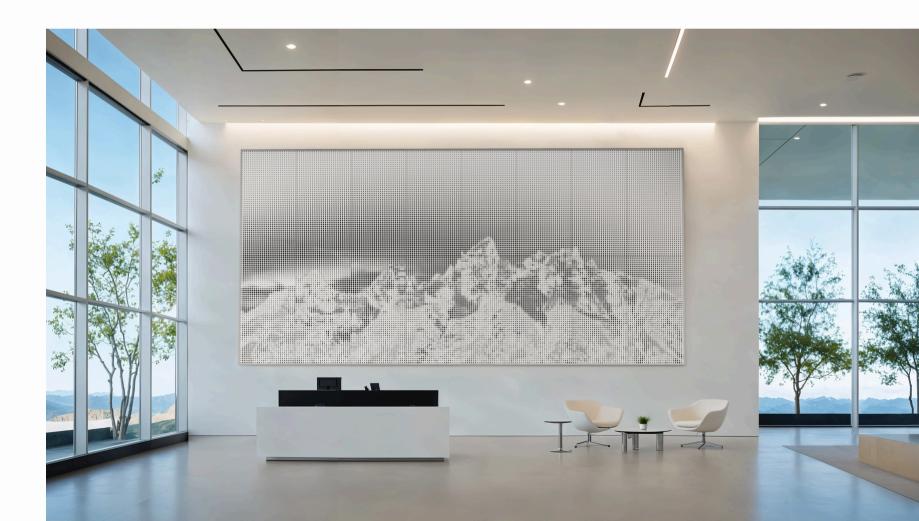

## WALL ART

Elevate any room's style with distinctive decorative accents and wall art. Imagine transforming those plain, flat surfaces into breathtaking interior design and décor accents that add depth, warmth, and visual interest to any space.

Tableaux is the ultimate source for custom decorative and architectural panels tailored to fit any size or shape, reflecting your unique personality or style.