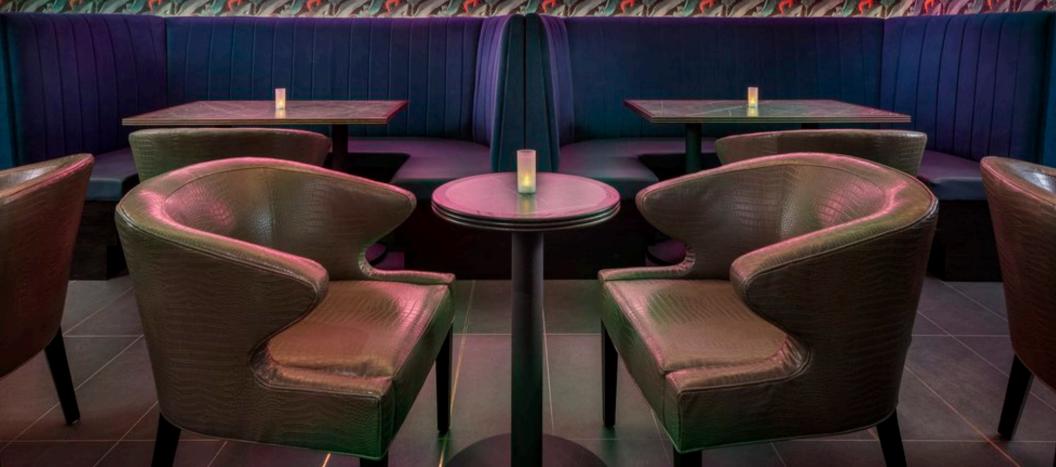

## PARTITION SCREENS

Tableaux's customizable partition screens offer a bespoke solution that transforms spatial layouts with unique architectural elegance. Enhance intimacy within a room, create separate areas, or conceal elements utilizing our versatile features that can add depth, dimension, and color to any hospitality or commercial setting.