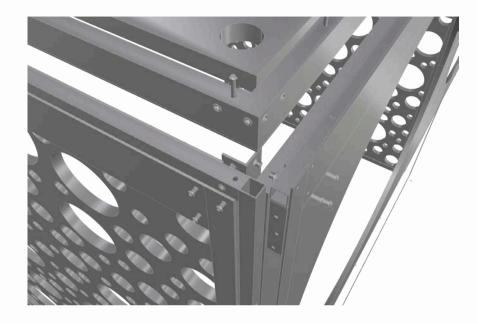

When tasked with designing and installing custom work cubicles, we leveraged our standard practices to develop an effective solution tailored to the customer's needs. We customized our standard metal framing system to eliminate redundant components, thereby reducing costs. Our approach involved creating a fully realized 3D model, which facilitated both production and the swift generation of precise installation instructions.

By employing our 3D modeling tools, we developed a minimalistic framing structure that made the installation straightforward and secure, drawing on techniques used for room dividers. We also ensured that the parts were designed to minimize shipping costs and simplify the installation process.