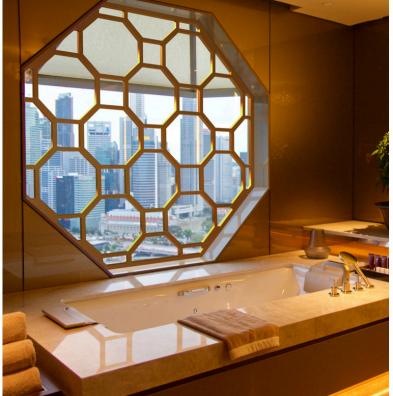

## WALL ART

Elevate any room's style with distinctive decorative accents and wall art. Imagine transforming those plain, flat surfaces into breathtaking interior design and décor accents that add depth, warmth, and visual interest to any space.

Tableaux is the ultimate source for custom decorative and architectural panels tailored to fit any size or shape, reflecting your unique personality or style.