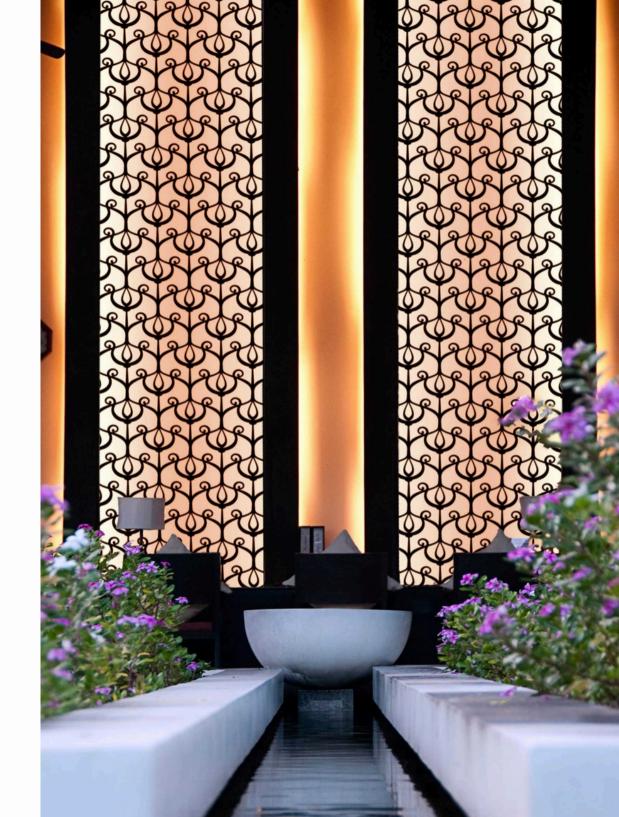

## PARTITION SCREENS

Tableaux's customizable partition screens offer a bespoke solution that transforms spatial layouts with unique architectural elegance. Enhance intimacy within a room, create separate areas, or conceal elements utilizing our versatile features that can add depth, dimension, and color to any hospitality or commercial setting.

Enhance your outdoor spaces with stunning exterior accents that reflect your hospitality and personal style. Customize our Faux Iron, Elements, or Metal to complement your property's architecture, adding intricate details to entrances, exterior walls, patios, landscaping, and more.