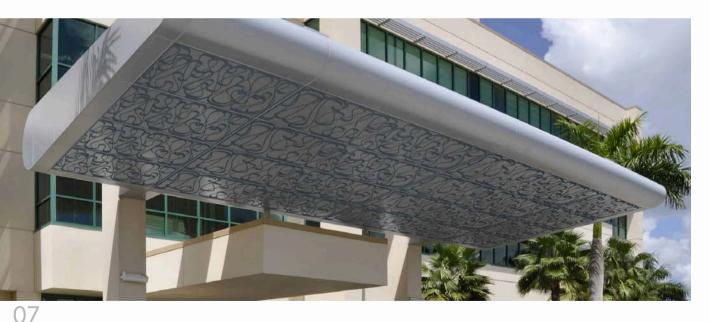

Enhance your outdoor spaces with stunning exterior accents that reflect your hospitality and personal style. Customize our Faux Iron, Elements, or Metal to complement your property's architecture, adding intricate details to entrances, exterior walls, patios, landscaping, and more.