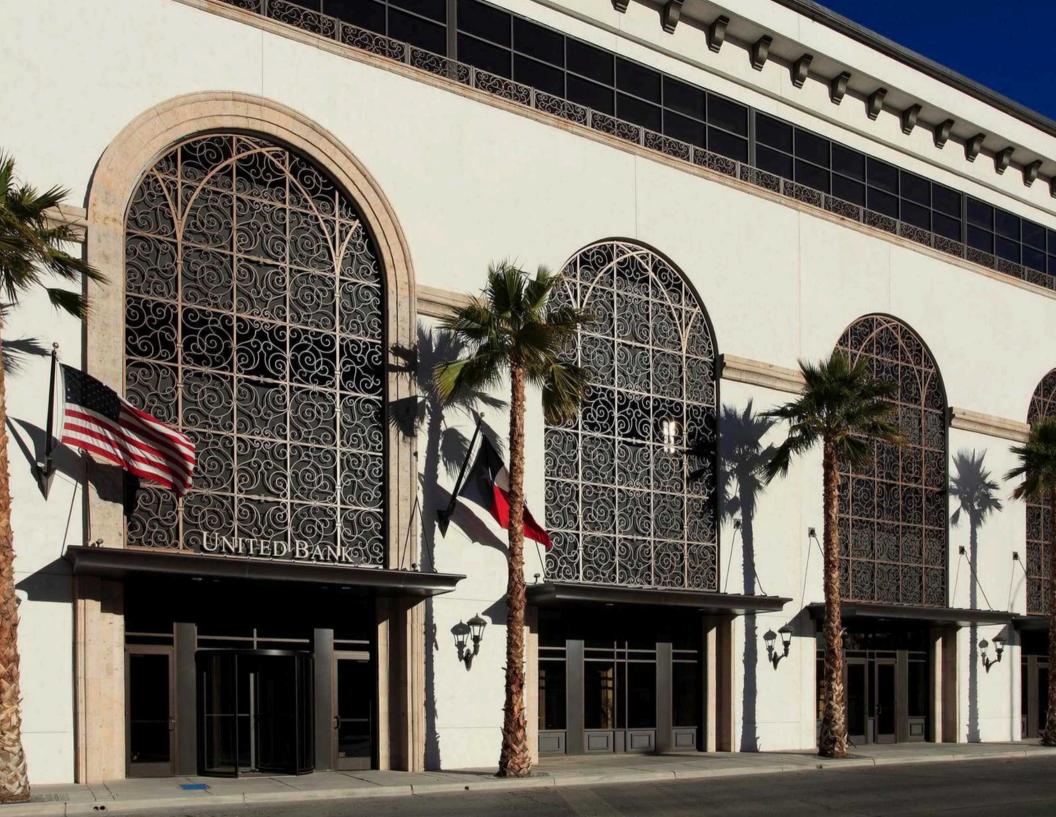

Enhance your outdoor spaces with stunning exterior accents that reflect your hospitality and personal style. Customize our Faux Iron, Elements, or Metal to complement your property's architecture, adding intricate details to entrances, exterior walls, patios, landscaping, and more.

Offer your guests a distinctive visual journey through exquisitely crafted doors. Whether you're desiring a more grand or intimate entrance, our panels can be tailored to adorn a variety of doors including French, barn, sliding, and patio.