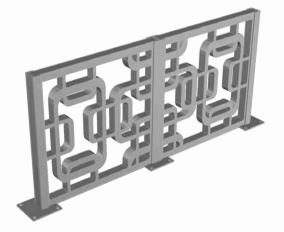

## PARTITION SCREENS

Tableaux's customizable partition screens offer a bespoke solution that transforms spatial layouts with unique architectural elegance. Enhance intimacy within a room, create separate areas, or conceal elements utilizing our versatile features that can add depth, dimension, and color to any hospitality or commercial setting.