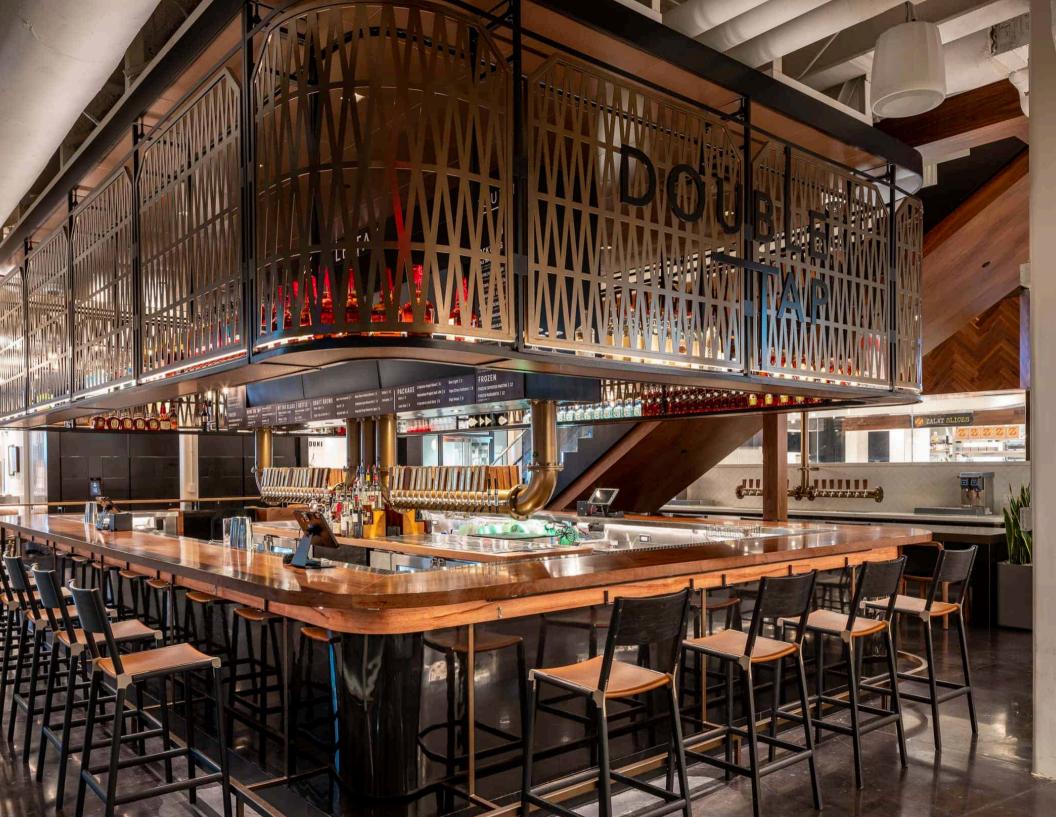

### S P E C I A L T Y P A N E L S

At Tableaux, we are thrilled to unveil our latest innovations in architectural and decorative panels: Mesh Panels, Lightbox Panels, and Half-Tone Panels.

We recognized the vital role that innovation plays in shaping the future of architecture and design.

Our line of specialty panels shows commitment to advancing the boundaries of decorative solutions and setting new standards in the industry. These additions reflect our belief that design should not only enhance aesthetics but also elevate functionality and interaction within spaces.

# PANELS

Our Mesh Panels bring a modern, industrial edge with their sleek, open-grid design, allowing for a striking interplay of light and shadow. These are designed to meet the highest standards of durability and aesthetic appeal, available in a choice of three premium materials: stainless steel, aluminum, copper, and brass. Each material brings its own unique benefits and character to our panels, offering versatile solutions for diverse architectural and design needs.