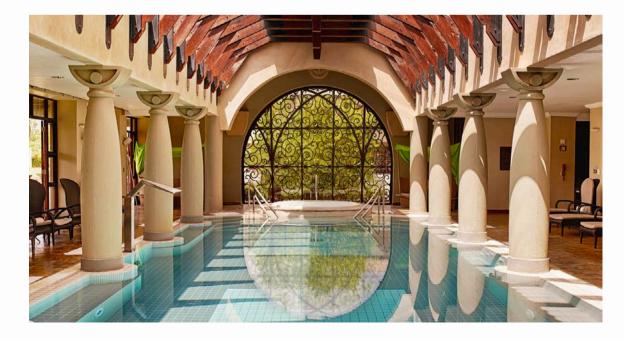

Enhance your outdoor spaces with stunning exterior accents that reflect your hospitality and personal style. Customize our Faux Iron, Elements, or Metal to complement your property's architecture, adding intricate details to entrances, exterior walls, patios, landscaping, and more.