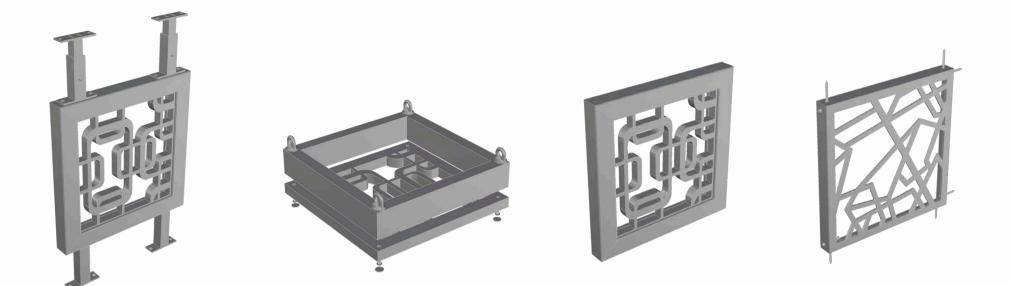

### HISTORIC GRILLE

11

The original "Historic Grille" was a treasured relic that had deep sentiment and roots for our customers. We were privileged with the task of restoring the broken cast iron panel. We used a photograph of the damaged panel to reproduce a full-sized MDF panel and designed a new steel frame to match the original aesthetics. The frame was crafted from steel using CNC brake press technology, ensuring precision and accuracy.

To accommodate the installation of concealed electrical wiring for an integrated light, we engineered the frame to include channels for running the wiring discreetly. This detail allowed the installer to hide the power source effectively, maintaining the sleek, uninterrupted appearance of the panel.

Our solution not only replicated the classic design but also integrated modern functionality, ensuring that both the visual and practical aspects of the project were addressed with meticulous attention to detail.