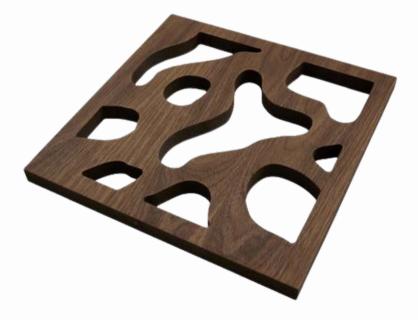

#### E L E M E N T S

Perfect for contemporary, modern, or industrial styles, Elements combines the aesthetic appeal of steel with the practicality of Class A fire-rated MDF. Explore the possibilities between texture and hues, as this flexible option is available with or without beveling and in any custom paint color you can imagine.