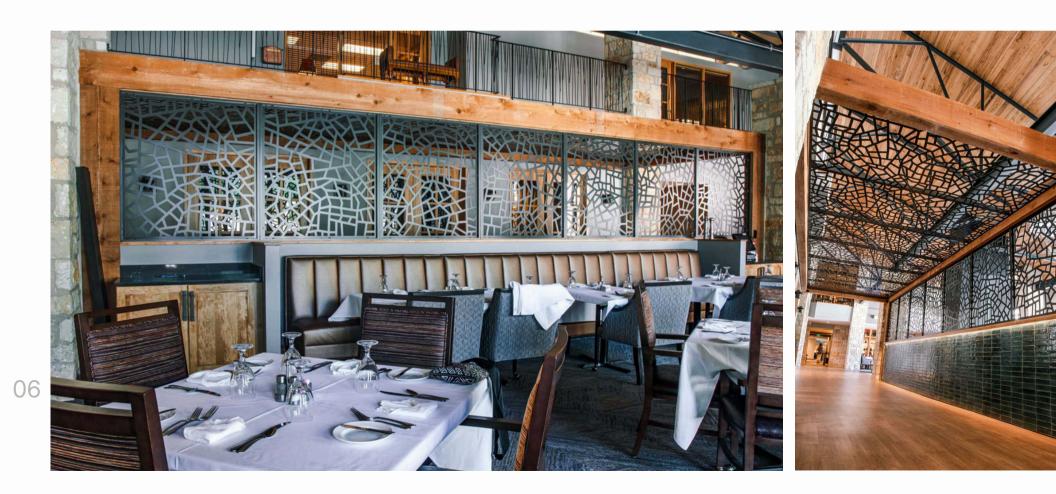

## PARTITION SCREENS

Tableaux's customizable partition screens offer a bespoke solution that transforms spatial layouts with unique architectural elegance. Enhance intimacy within a room, create separate areas, or conceal elements utilizing our versatile features that can add depth, dimension, and color to any hospitality or commercial setting.