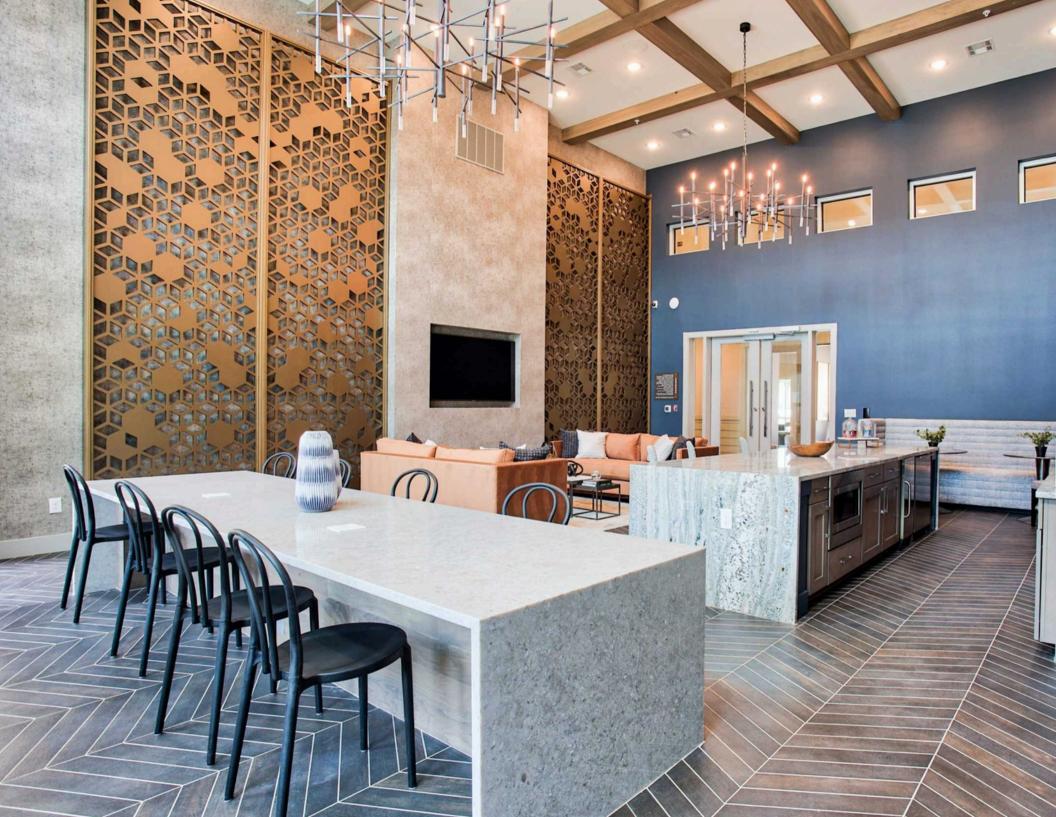

## WALL ART

Elevate any room's style with distinctive decorative accents and wall art. Imagine transforming those plain, flat surfaces into breathtaking interior design and décor accents that add depth, warmth, and visual interest to any space.

Tableaux is the ultimate source for custom decorative and architectural panels tailored to fit any size or shape, reflecting your unique personality or style.

## EILING TREATMENTS

Gone are the dull, overlooked, and forgotten ceilings. View your ceiling as a fifth wall with endless interior design possibilities that will capture the attention of all and even become a room's centerpiece. Direct your audience's eyes upwards with a striking, visual statement.

## PARTITION SCREENS

Tableaux's customizable partition screens offer a bespoke solution that transforms spatial layouts with unique architectural elegance. Enhance intimacy within a room, create separate areas, or conceal elements utilizing our versatile features that can add depth, dimension, and color to any hospitality or commercial setting.