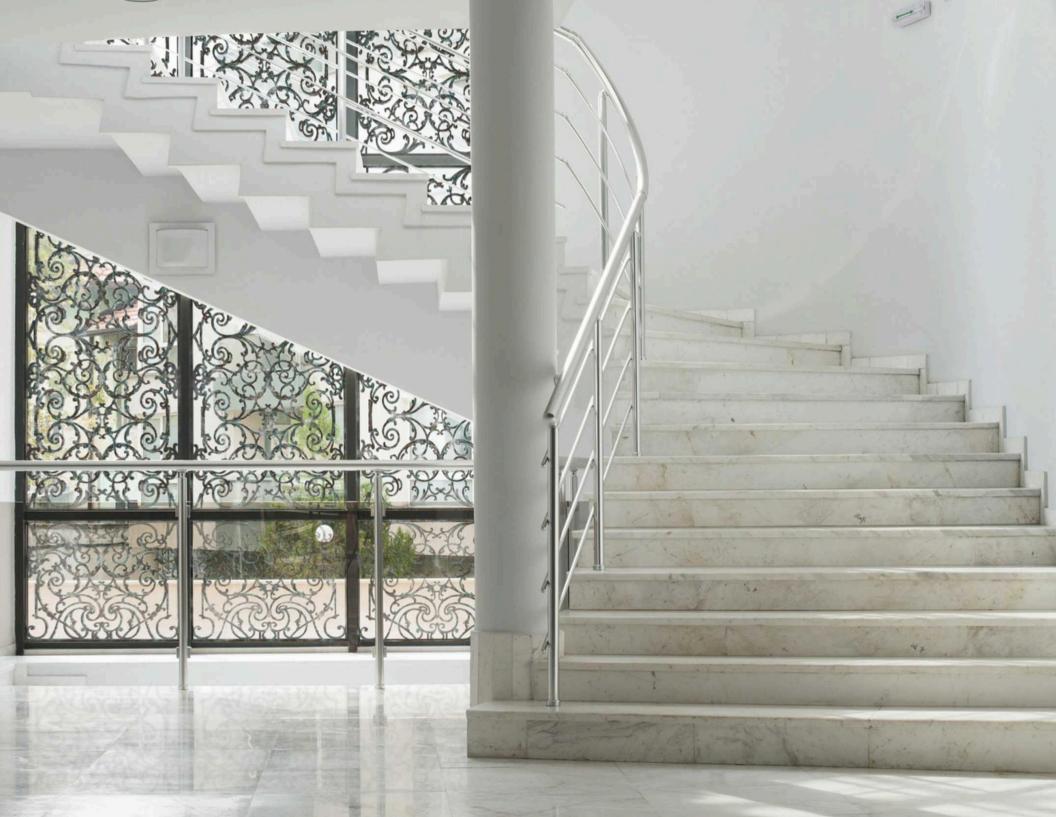

Enhance your outdoor spaces with stunning exterior accents that reflect your hospitality and personal style. Customize our Faux Iron, Elements, or Metal to complement your property's architecture, adding intricate details to entrances, exterior walls, patios, landscaping, and more.