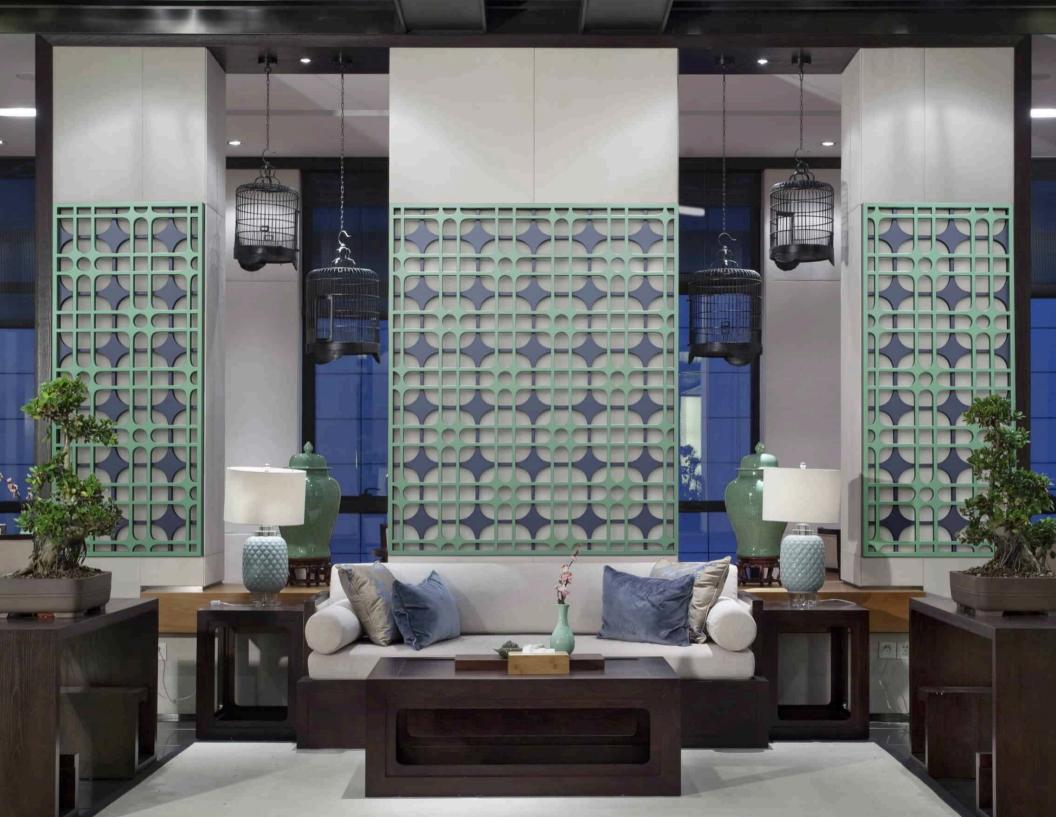

## PARTITION SCREENS

Tableaux's customizable partition screens offer a bespoke solution that transforms spatial layouts with unique architectural elegance. Enhance intimacy within a room, create separate areas, or conceal elements utilizing our versatile features that can add depth, dimension, and color to any hospitality or commercial setting.

Enhance your outdoor spaces with stunning exterior accents that reflect your hospitality and personal style. Customize our Faux Iron, Elements, or Metal to complement your property's architecture, adding intricate details to entrances, exterior walls, patios, landscaping, and more.