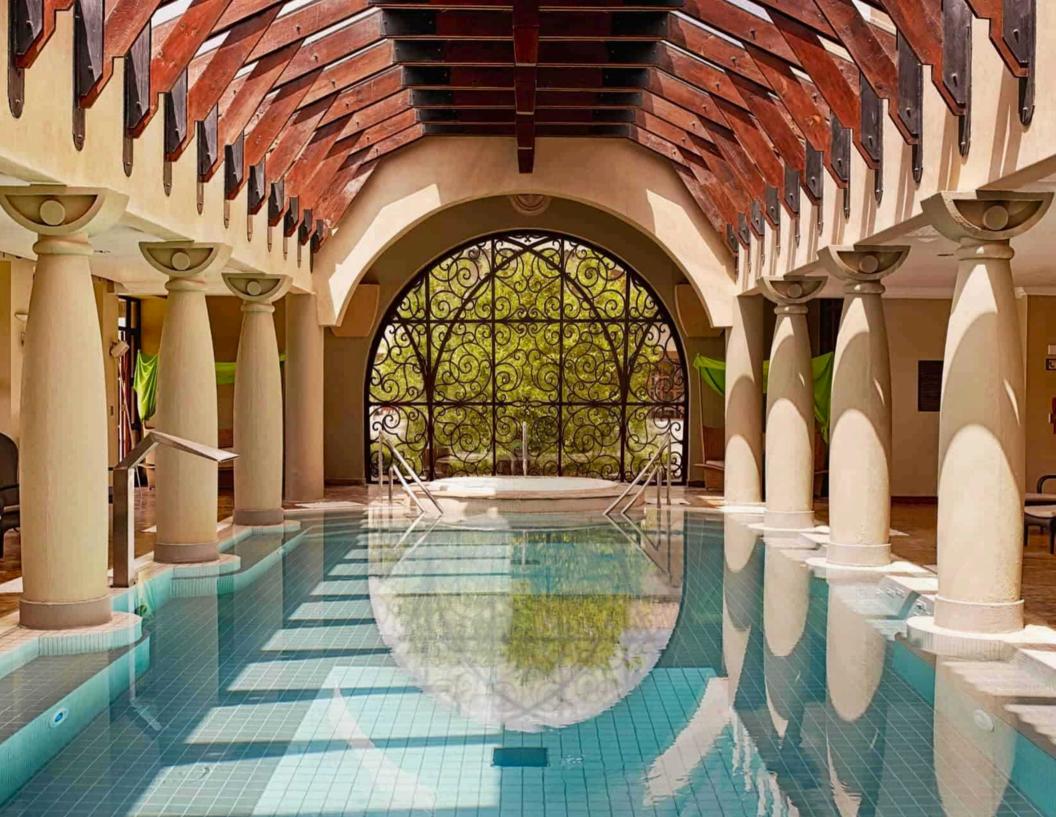

### HISTORIC GRILLE

11

The original "Historic Grille" was a treasured relic that had deep sentiment and roots for our customers. We were privileged with the task of restoring the broken cast iron panel. We used a photograph of the damaged panel to reproduce a full-sized MDF panel and designed a new steel frame to match the original aesthetics. The frame was crafted from steel using CNC brake press technology, ensuring precision and accuracy.

To accommodate the installation of concealed electrical wiring for an integrated light, we engineered the frame to include channels for running the wiring discreetly. This detail allowed the installer to hide the power source effectively, maintaining the sleek, uninterrupted appearance of the panel.

Our solution not only replicated the classic design but also integrated modern functionality, ensuring that both the visual and practical aspects of the project were addressed with meticulous attention to detail.