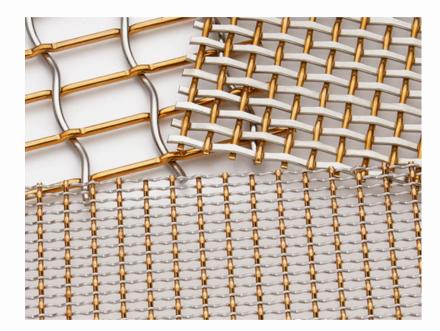

# MESH MATERIALS

Ideal for a diverse array of applications, wire mesh excels in both style and functionality with its broad selection of density options. This versatile material combines a lightweight design with exceptional strength, making it suitable for various projects. Available in Aluminum, Brass, Copper, and Stainless Steel, wire mesh offers a range of choices to match your needs. Whether you're aiming for a sleek, modern look or seeking durability for demanding conditions, We will help you find the perfect wire mesh solution to elevate your project.