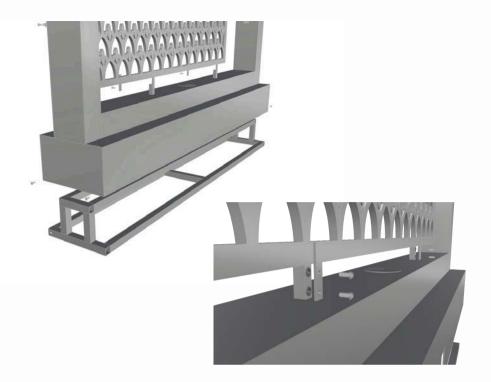

### HISTORIC GRILLE

11

The original "Historic Grille" was a treasured relic that had deep sentiment and roots for our customers. We were privileged with the task of restoring the broken cast iron panel. We used a photograph of the damaged panel to reproduce a full-sized MDF panel and designed a new steel frame to match the original aesthetics. The frame was crafted from steel using CNC brake press technology, ensuring precision and accuracy.

To accommodate the installation of concealed electrical wiring for an integrated light, we engineered the frame to include channels for running the wiring discreetly. This detail allowed the installer to hide the power source effectively, maintaining the sleek, uninterrupted appearance of the panel.

Our solution not only replicated the classic design but also integrated modern functionality, ensuring that both the visual and practical aspects of the project were addressed with meticulous attention to detail.