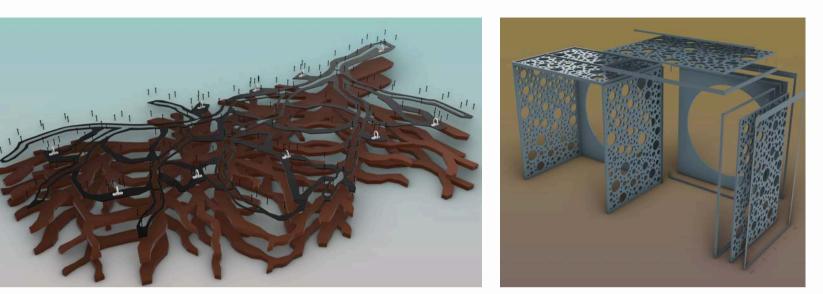

When tasked with designing and installing custom work cubicles, we leveraged our standard practices to develop an effective solution tailored to the customer's needs. We customized our standard metal framing system to eliminate redundant components, thereby reducing costs. Our approach involved creating a fully realized 3D model, which facilitated both production and the swift generation of precise installation instructions.

By employing our 3D modeling tools, we developed a minimalistic framing structure that made the installation straightforward and secure, drawing on techniques used for room dividers. We also ensured that the parts were designed to minimize shipping costs and simplify the installation process.