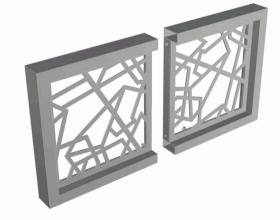

### HISTORIC GRILLE

11

The original "Historic Grille" was a treasured relic that had deep sentiment and roots for our customers. We were privileged with the task of restoring the broken cast iron panel. We used a photograph of the damaged panel to reproduce a full-sized MDF panel and designed a new steel frame to match the original aesthetics. The frame was crafted from steel using CNC brake press technology, ensuring precision and accuracy.

To accommodate the installation of concealed electrical wiring for an integrated light, we engineered the frame to include channels for running the wiring discreetly. This detail allowed the installer to hide the power source effectively, maintaining the sleek, uninterrupted appearance of the panel.

Our solution not only replicated the classic design but also integrated modern functionality, ensuring that both the visual and practical aspects of the project were addressed with meticulous attention to detail.