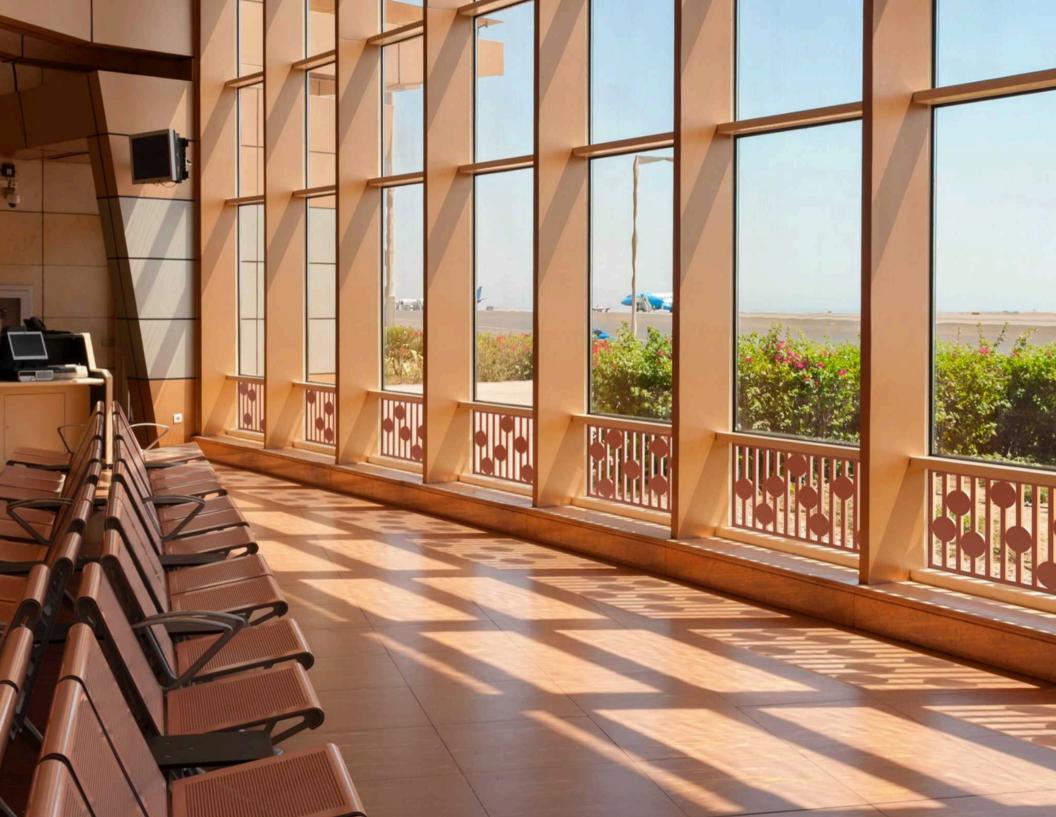

Windows are often the focal point upon entering a space, making their décor pivotal to the property's overall design. With our ability to custom manufacture any shape, size, design style, or pattern, you can transcend traditional window dressing.

## PARTITION SCREENS

Tableaux's customizable partition screens offer a bespoke solution that transforms spatial layouts with unique architectural elegance. Enhance intimacy within a room, create separate areas, or conceal elements utilizing our versatile features that can add depth, dimension, and color to any hospitality or commercial setting.