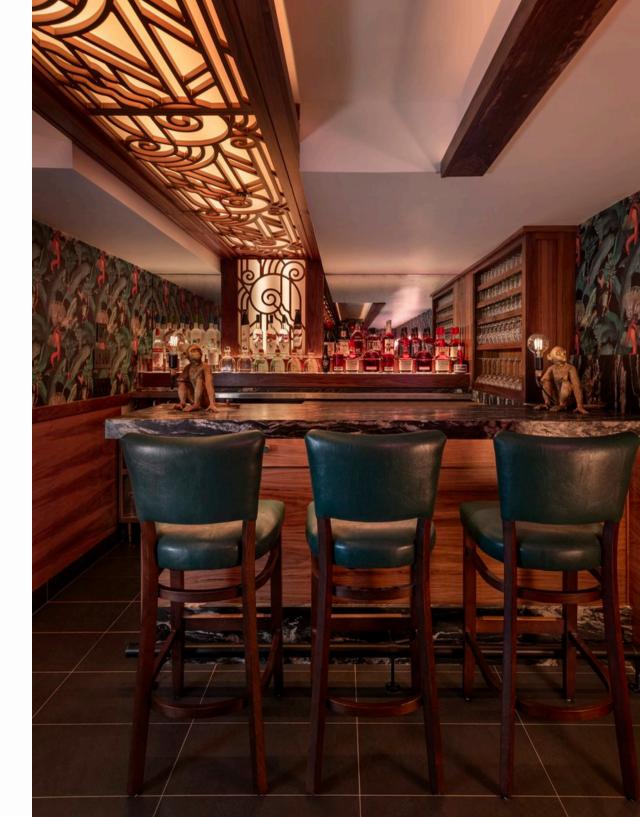

### HISTORIC GRILLE

11

The original "Historic Grille" was a treasured relic that had deep sentiment and roots for our customers. We were privileged with the task of restoring the broken cast iron panel. We used a photograph of the damaged panel to reproduce a full-sized MDF panel and designed a new steel frame to match the original aesthetics. The frame was crafted from steel using CNC brake press technology, ensuring precision and accuracy.

To accommodate the installation of concealed electrical wiring for an integrated light, we engineered the frame to include channels for running the wiring discreetly. This detail allowed the installer to hide the power source effectively, maintaining the sleek, uninterrupted appearance of the panel.

Our solution not only replicated the classic design but also integrated modern functionality, ensuring that both the visual and practical aspects of the project were addressed with meticulous attention to detail.