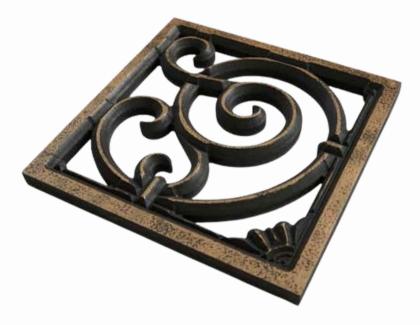

### HISTORIC GRILLE

11

The original "Historic Grille" was a treasured relic that had deep sentiment and roots for our customers. We were privileged with the task of restoring the broken cast iron panel. We used a photograph of the damaged panel to reproduce a full-sized MDF panel and designed a new steel frame to match the original aesthetics. The frame was crafted from steel using CNC brake press technology, ensuring precision and accuracy.

To accommodate the installation of concealed electrical wiring for an integrated light, we engineered the frame to include channels for running the wiring discreetly. This detail allowed the installer to hide the power source effectively, maintaining the sleek, uninterrupted appearance of the panel.

Our solution not only replicated the classic design but also integrated modern functionality, ensuring that both the visual and practical aspects of the project were addressed with meticulous attention to detail.