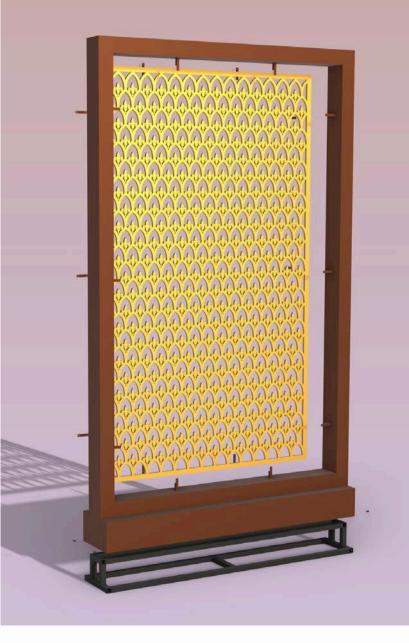

### HISTORIC GRILLE

11

The original "Historic Grille" was a treasured relic that had deep sentiment and roots for our customers. We were privileged with the task of restoring the broken cast iron panel. We used a photograph of the damaged panel to reproduce a full-sized MDF panel and designed a new steel frame to match the original aesthetics. The frame was crafted from steel using CNC brake press technology, ensuring precision and accuracy.

To accommodate the installation of concealed electrical wiring for an integrated light, we engineered the frame to include channels for running the wiring discreetly. This detail allowed the installer to hide the power source effectively, maintaining the sleek, uninterrupted appearance of the panel.

Our solution not only replicated the classic design but also integrated modern functionality, ensuring that both the visual and practical aspects of the project were addressed with meticulous attention to detail.