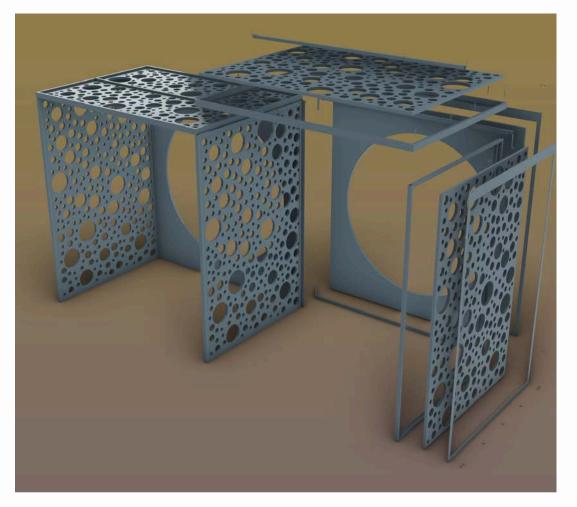

When tasked with designing and installing custom work cubicles, we leveraged our standard practices to develop an effective solution tailored to the customer's needs. We customized our standard metal framing system to eliminate redundant components, thereby reducing costs. Our approach involved creating a fully realized 3D model, which facilitated both production and the swift generation of precise installation instructions.

By employing our 3D modeling tools, we developed a minimalistic framing structure that made the installation straightforward and secure, drawing on techniques used for room dividers. We also ensured that the parts were designed to minimize shipping costs and simplify the installation process.