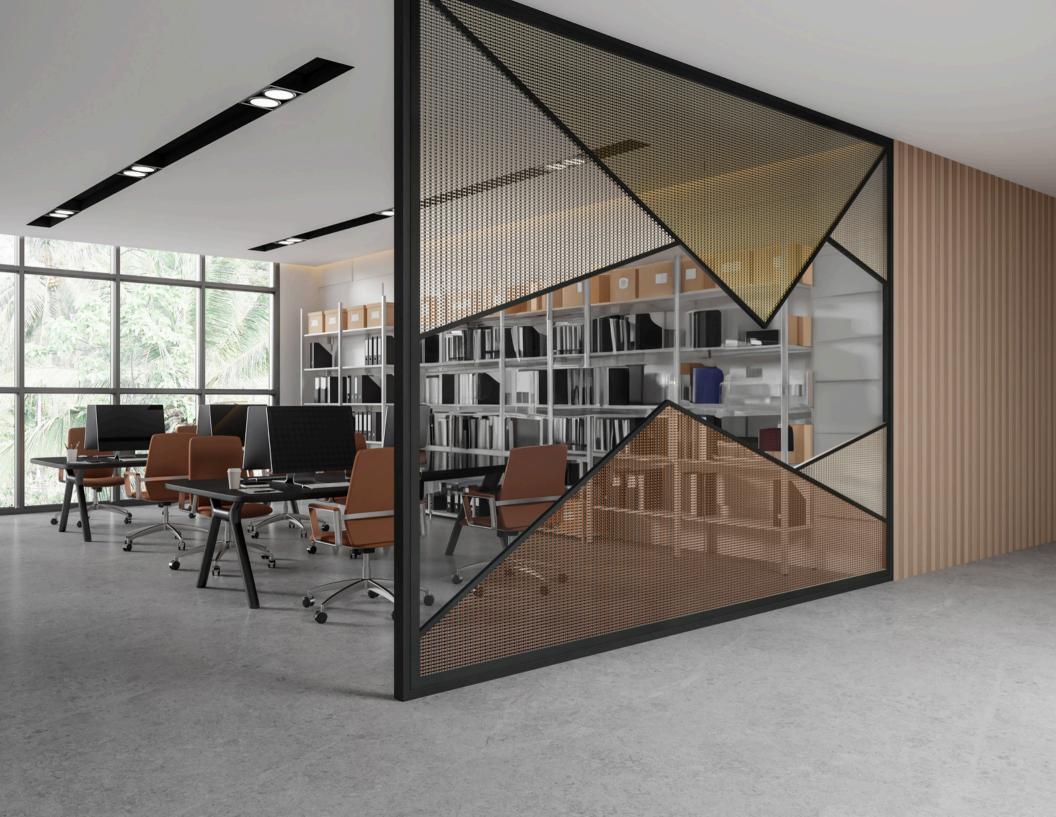

# PANELS

Our Mesh Panels bring a modern, industrial edge with their sleek, open-grid design, allowing for a striking interplay of light and shadow. These are designed to meet the highest standards of durability and aesthetic appeal, available in a choice of three premium materials: stainless steel, aluminum, copper, and brass. Each material brings its own unique benefits and character to our panels, offering versatile solutions for diverse architectural and design needs.

# MESH MATERIALS

Ideal for a diverse array of applications, wire mesh excels in both style and functionality with its broad selection of density options. This versatile material combines a lightweight design with exceptional strength, making it suitable for various projects. Available in Aluminum, Brass, Copper, and Stainless Steel, wire mesh offers a range of choices to match your needs. Whether you're aiming for a sleek, modern look or seeking durability for demanding conditions, We will help you find the perfect wire mesh solution to elevate your project.