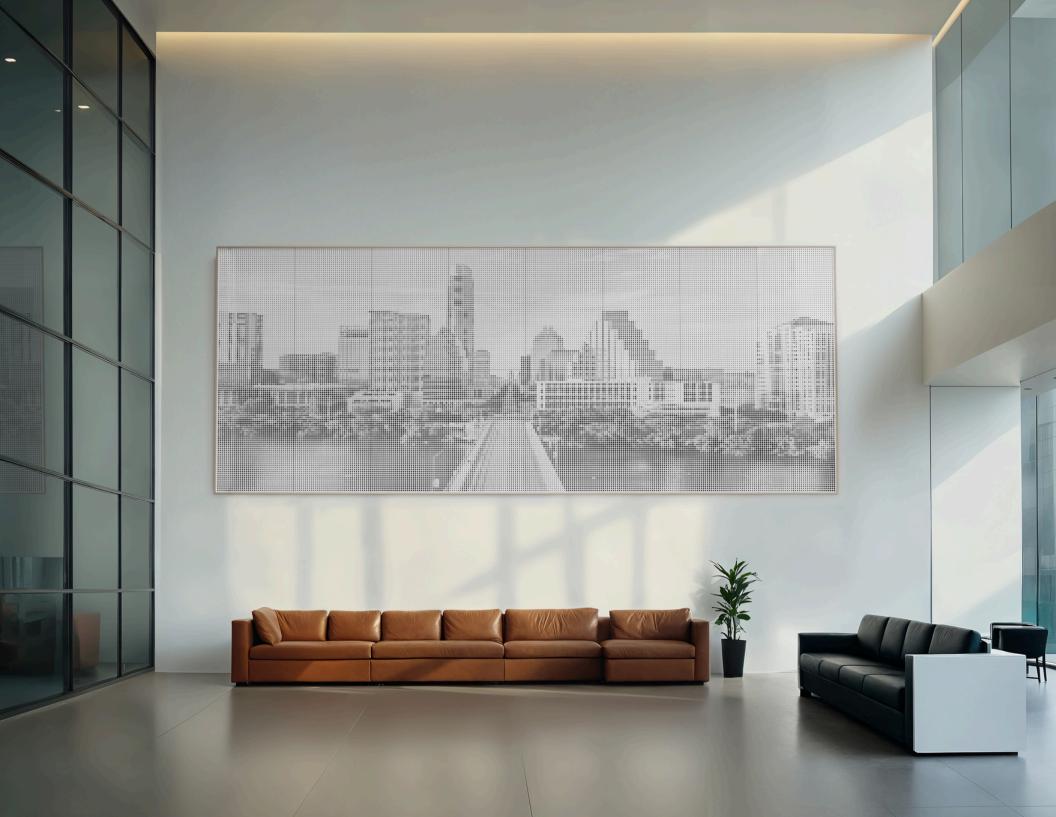

## WALL ART

Elevate any room's style with distinctive decorative accents and wall art. Imagine transforming those plain, flat surfaces into breathtaking interior design and décor accents that add depth, warmth, and visual interest to any space.

Tableaux is the ultimate source for custom decorative and architectural panels tailored to fit any size or shape, reflecting your unique personality or style.