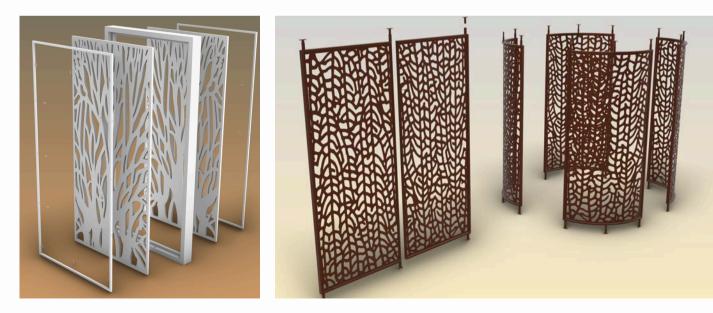

## PARTITION SCREENS

Tableaux's customizable partition screens offer a bespoke solution that transforms spatial layouts with unique architectural elegance. Enhance intimacy within a room, create separate areas, or conceal elements utilizing our versatile features that can add depth, dimension, and color to any hospitality or commercial setting.