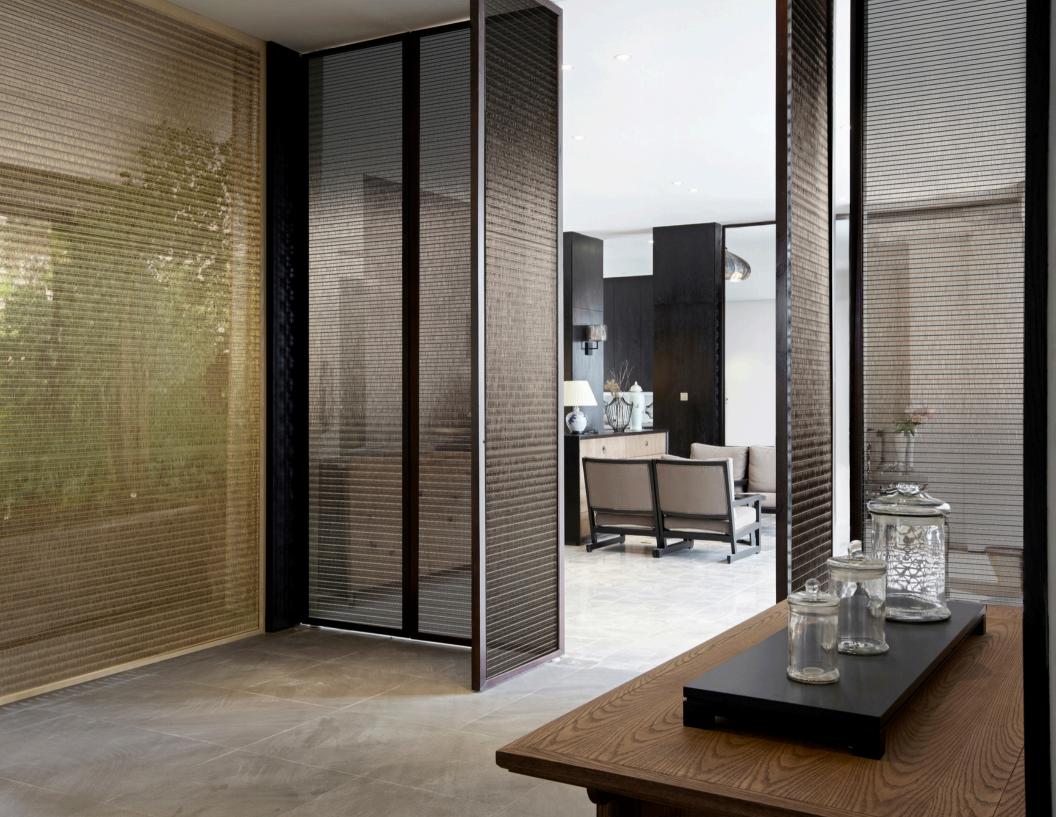

## PARTITION SCREENS

Tableaux's customizable partition screens offer a bespoke solution that transforms spatial layouts with unique architectural elegance. Enhance intimacy within a room, create separate areas, or conceal elements utilizing our versatile features that can add depth, dimension, and color to any hospitality or commercial setting.