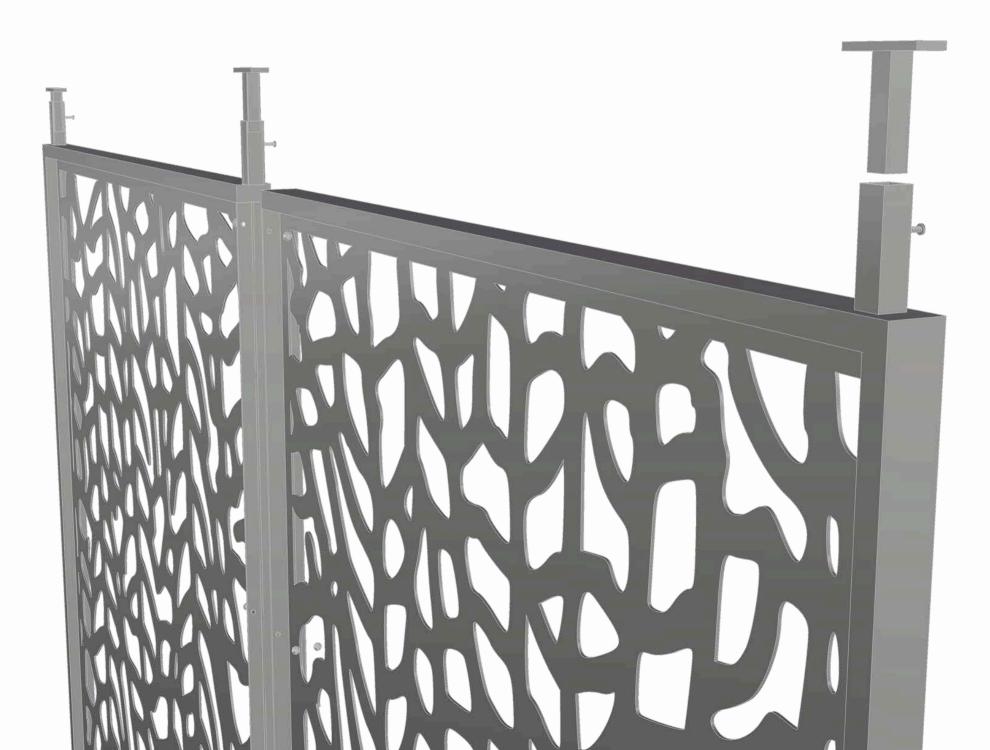

### STANDARD HARDWARE

Our hardware solutions are meticulously engineered to ensure optimal performance, durability, and aesthetic harmony with our panels. Each component is selected to meet rigorous quality standards, providing a seamless integration that enhances both functionality and visual appeal.

All options are designed with ease of installation in mind, allowing for quick, straightforward assembly while maintaining the highest standards of safety and performance. By providing reliable and well-crafted hardware, we help our clients bring their architectural visions to life with confidence and efficiency.

When creating our client's installation plan, aesthetics are taken into high consideration. With options like caps, concealers, and counter sunk holes we strive to beautify even the smallest of details.

ADJUSTABLE STANDOFFS

SUSPENDED FRAMING

U-CHANEL FRAMING

LATERAL SET SCREWS

DIRECT SET SCREWS AND CAPS

OVERSIZE BINDING PLATES

VERTICAL STANDS