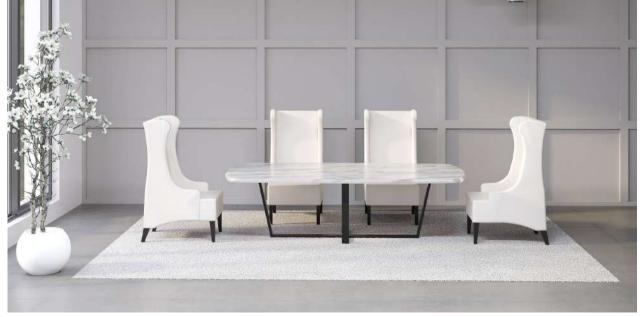

# dex

Gentle curves give Dex a sophisticated, classy look. High-backed and comfortable, being seated in Dex is much like a simplified throne. Perfect for your event's dining experience, placing Dex at either end of the dining table can bring back the sophistication of the Victorian era in a modern, gorgeous chair.