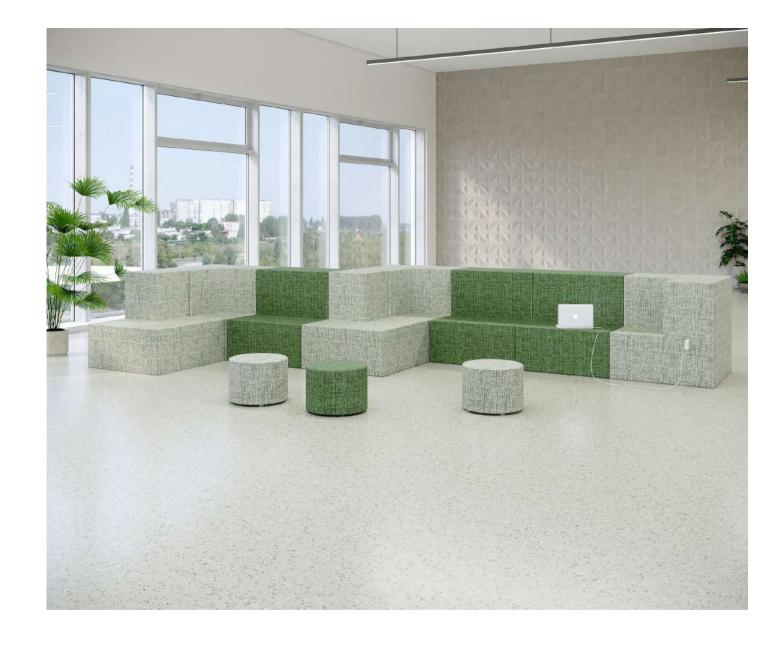

# box

Straight lines and endless configurations. With its multiple options, Box can become one with its environment, fitting seamlessly against outer walls, or as a centerpiece. Box offers seating for large numbers making it not only stunning but practical.