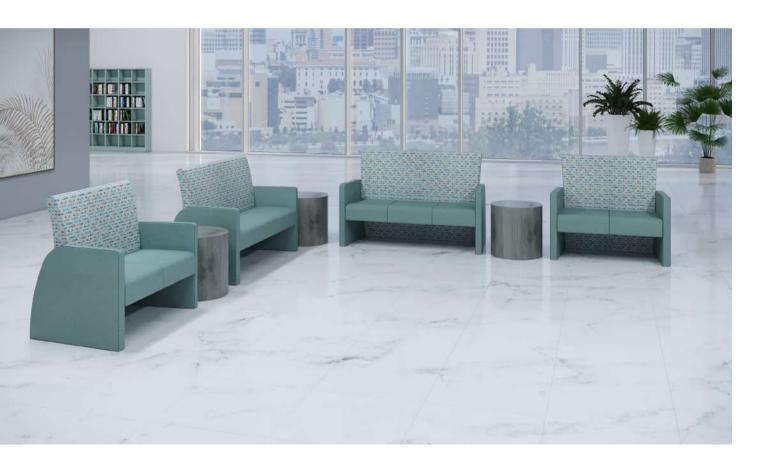

# bay

Bay's compact footprint is brought to life with gentle corners and soft edges. Easy ingress and egress, Bay provides an upright, but comfortable place for users to rest. A simple traditional design made elegant with craftmanship construction, Bay is a classic for waiting rooms, but is used in a variety of environments.

page 17 | LOUNGE