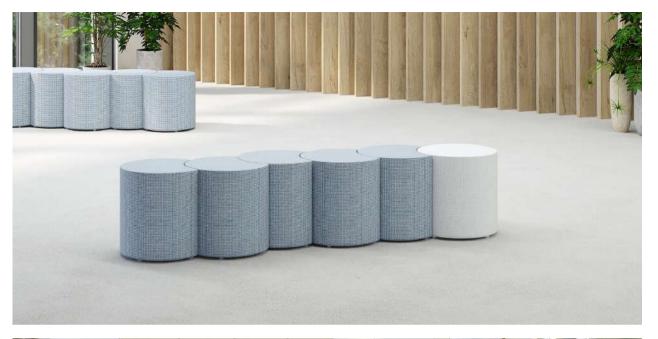

# ottomans

aba ava cas dia hex joy lax lee leo lux mya noa pad rae rio rue tri wax zax

### ottomans

17 different styles. 3 different heights. And multiple different sizes. Ottomans make the perfect add-on in any environment. The ideal piece for collaborating or relaxing, ottomans provide the finishing touch to any public space.