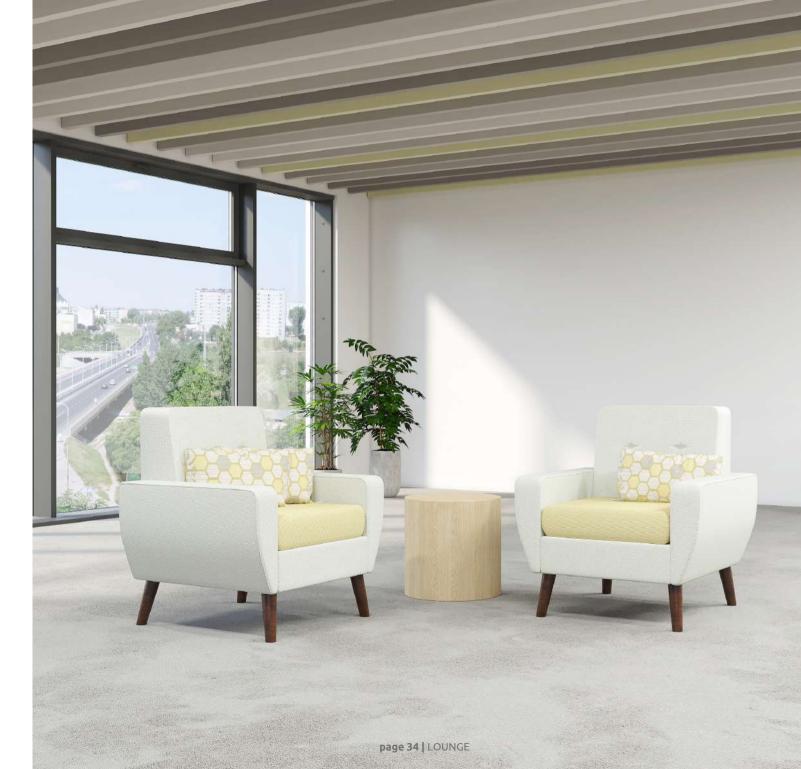

# jaz

The perfect combination of squared edges and soft curves, Jaz is the brass quartet all rolled into a single chair. In rooms, Jaz becomes the solo everybody is waiting for, an accent to any space. The slightly angled legs provide a gorgeous harmony to the already stunning chair.