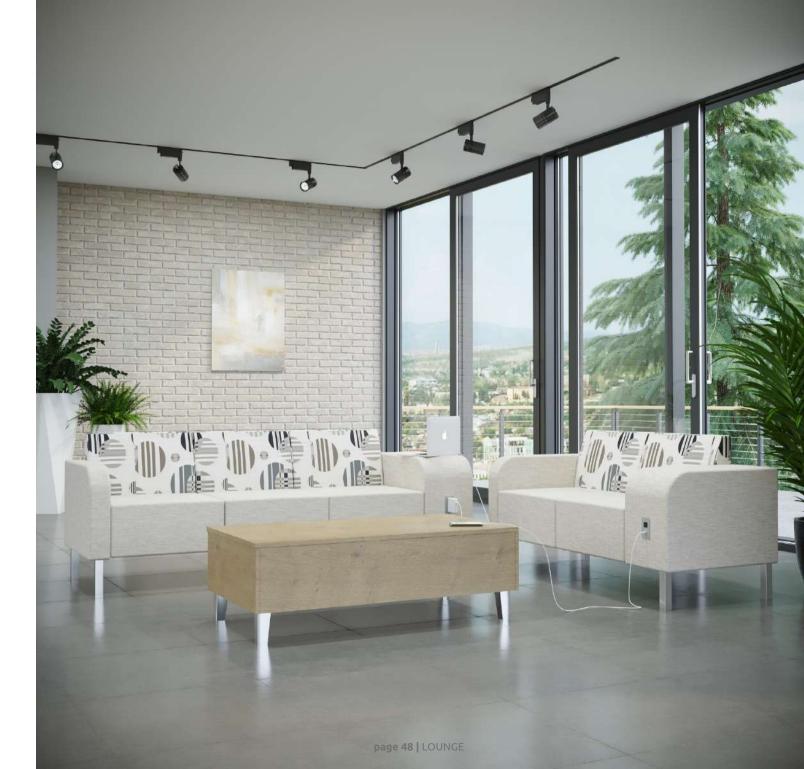

# thk + thn

Designed by award-winning furniture designer, David Dahl, our Thk + Thn collection brings elegance and finesse to any space. Available in a square or waterfall-style arm, each chair features one, or two, thick arms that act as an alternate seat or tabletop. Thk + Thn's playful but bold appearance ensures it is a distinctive statement piece in any environment. Available in both a 14" or 18" seat height, Thk + Thn provides designer seating for all generations.