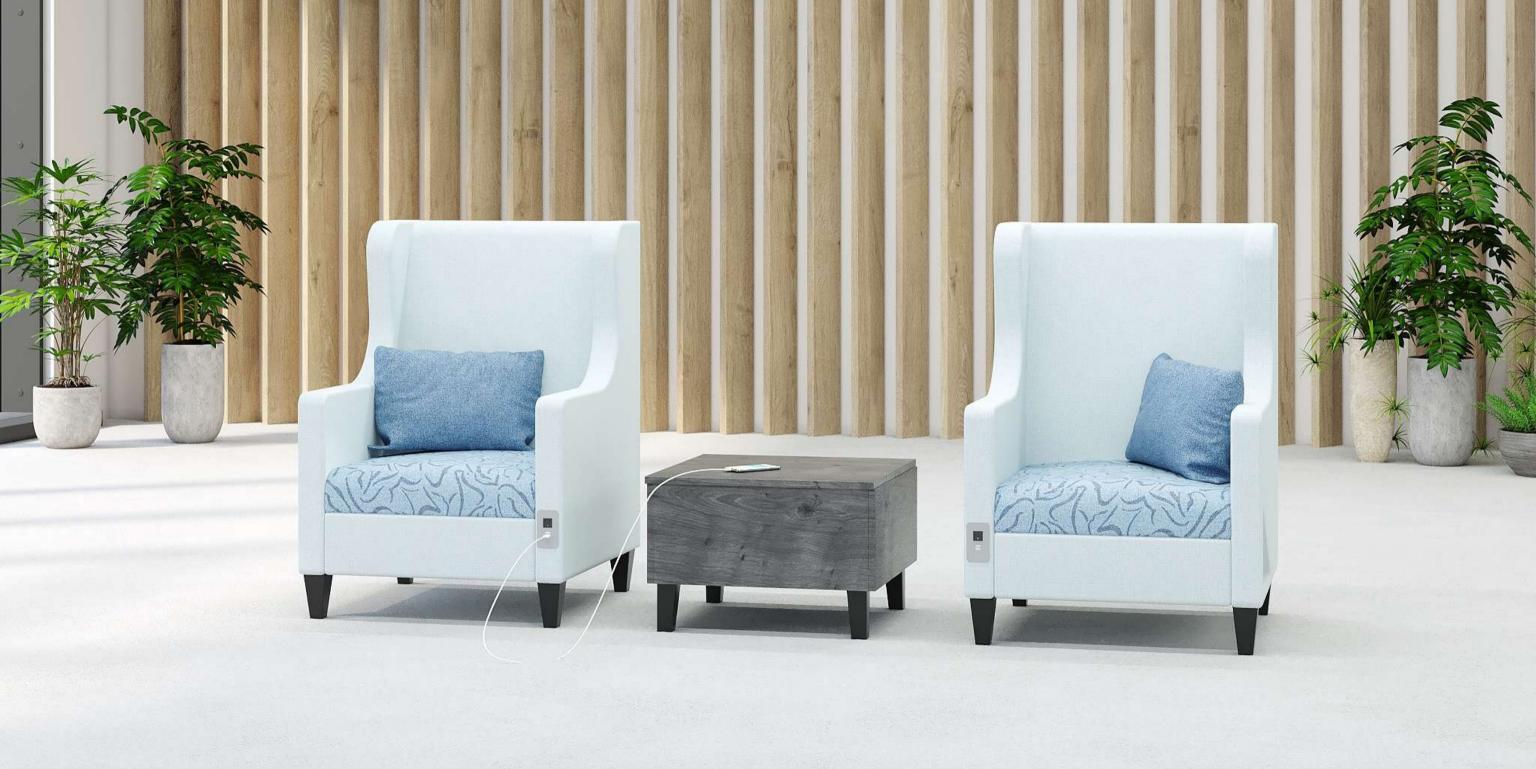

#### eli

A classic wingback is elevated to become something more than an old classic with the Eli collection. Eli features a timeless design and a graceful aesthetic. Sophistication and grace are the names of the game with an Eli chair featured in a space.