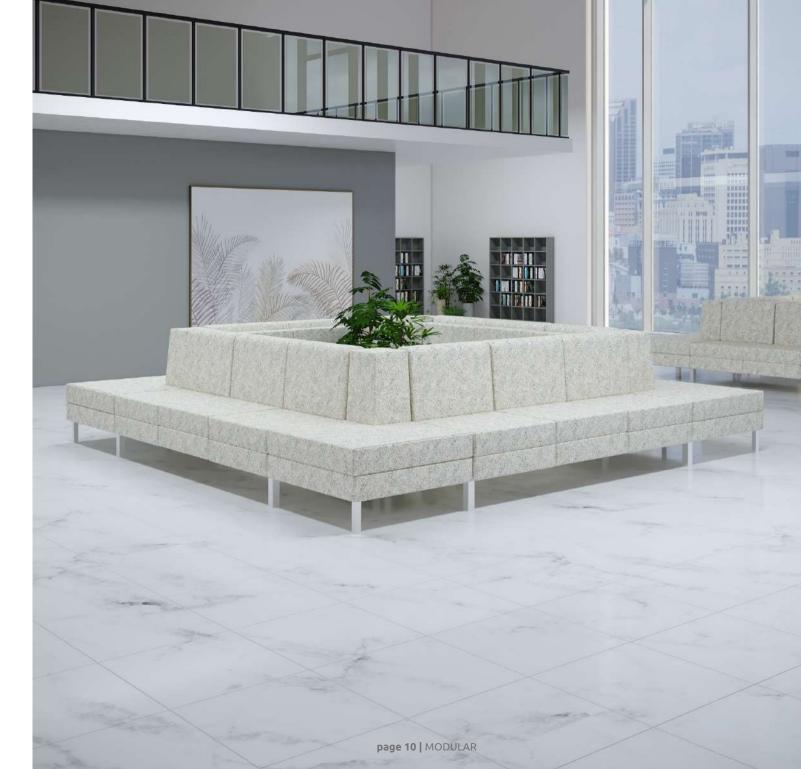

# box

Straight lines and endless configurations. With its multiple options, Box can become one with its environment, fitting seamlessly against outer walls, or as a centerpiece. Box offers seating for large numbers making it not only stunning but practical.