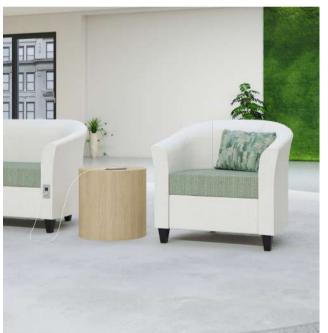

# ira

A spin on a classic tub chair, Ira is all gentle curves and subtle details. Delicate curves grace the base of the chair, and the legs, adding to Ira's inviting appearance. Ira's seat provides ample room for comfort, all while having a small footprint, allowing it to be the perfect accent in any space.

# occasional tables

Every lounge area needs a table. Depending on the style of the room, Flexxform has a square-style table or a cylindrical shape. Ace or Sky tables can be used to complement Flexxform's soft seating and provide a place for magazines, coffee cups, paperwork, and more to sit.