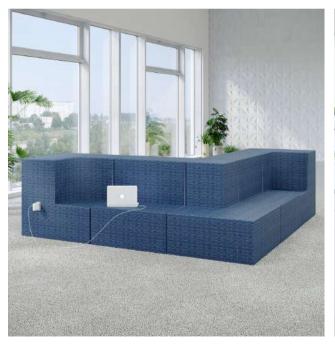

# box

Straight lines and endless configurations. With its multiple options, Box can become one with its environment, fitting seamlessly against outer walls, or as a centerpiece. Box offers seating for large numbers making it not only stunning but practical.