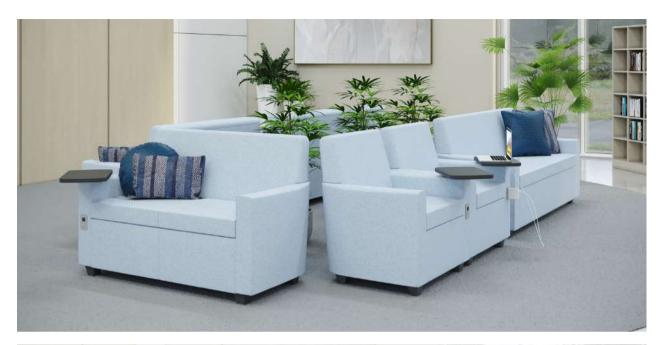

# box

Straight lines and endless configurations. With its multiple options, Box can become one with its environment, fitting seamlessly against outer walls, or as a centerpiece. Box offers seating for large numbers making it not only stunning but practical.