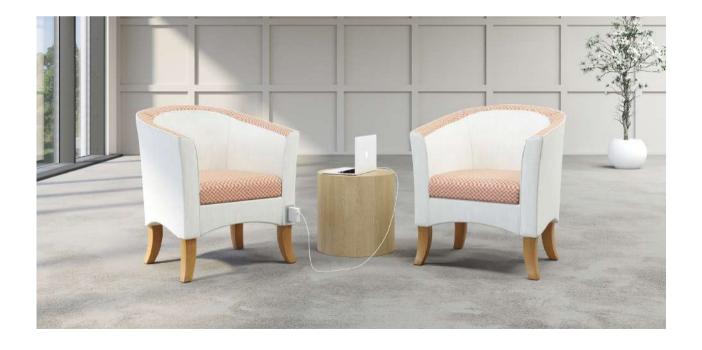

# ira

A spin on a classic tub chair, Ira is all gentle curves and subtle details. Delicate curves grace the base of the chair, and the legs, adding to Ira's inviting appearance. Ira's seat provides ample room for comfort, all while having a small footprint, allowing it to be the perfect accent in any space.