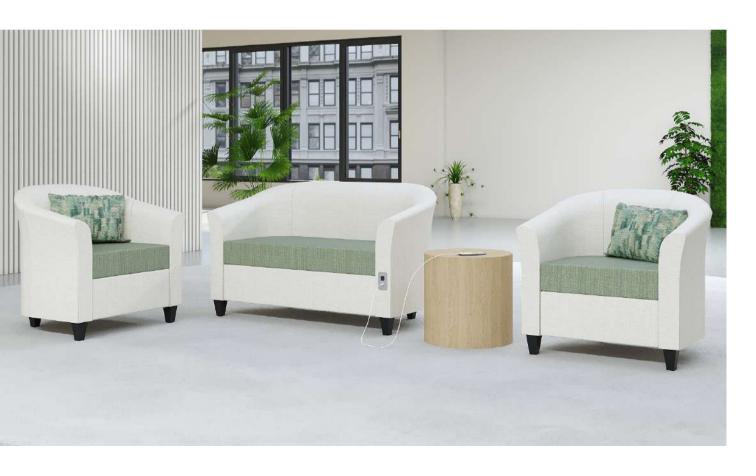

# ira

A spin on a classic tub chair, Ira is all gentle curves and subtle details. Delicate curves grace the base of the chair, and the legs, adding to Ira's inviting appearance. Ira's seat provides ample room for comfort, all while having a small footprint, allowing it to be the perfect accent in any space.