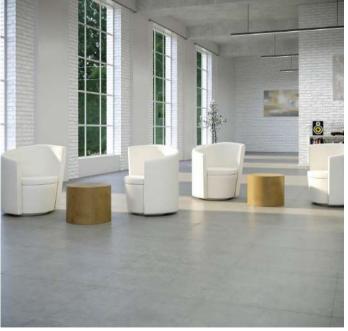

# ira

A spin on a classic tub chair, Ira is all gentle curves and subtle details. Delicate curves grace the base of the chair, and the legs, adding to Ira's inviting appearance. Ira's seat provides ample room for comfort, all while having a small footprint, allowing it to be the perfect accent in any space.