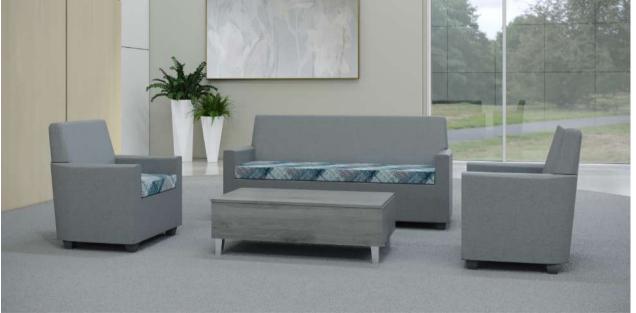

# bay

Bay's compact footprint is brought to life with gentle corners and soft edges. Easy ingress and egress, Bay provides an upright, but comfortable place for users to rest. A simple traditional design made elegant with craftmanship construction, Bay is a classic for waiting rooms, but is used in a variety of environments.