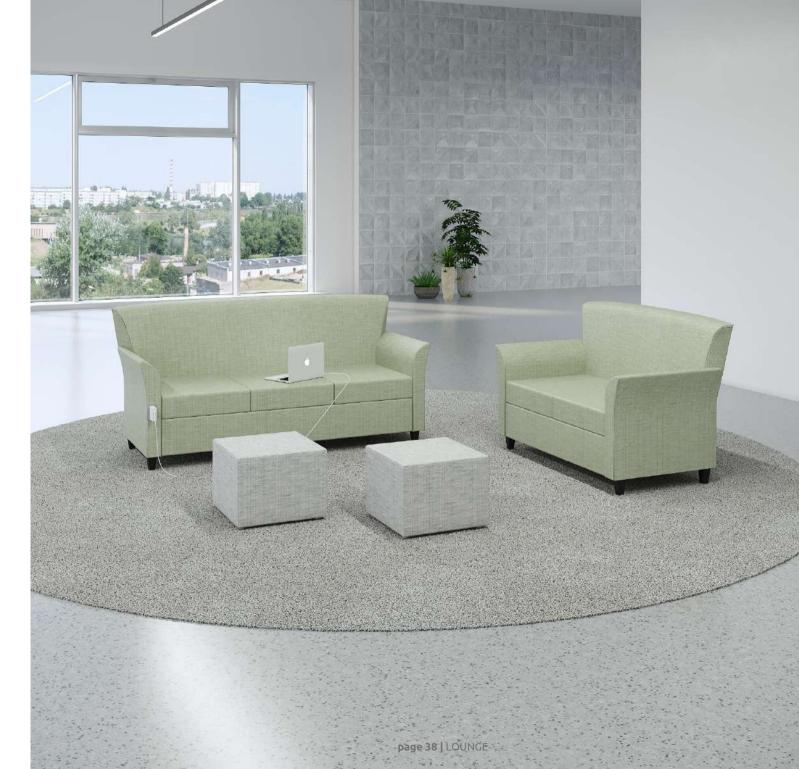

# joy

The Joy Lounge Collection offers modern wing-back styling and a spacious seat for all ages. The Joy Collection brings an element of sophistication to any environment. The availability of two different seat heights, 14" or 18", Joy can comfortably seat both young and old alike.