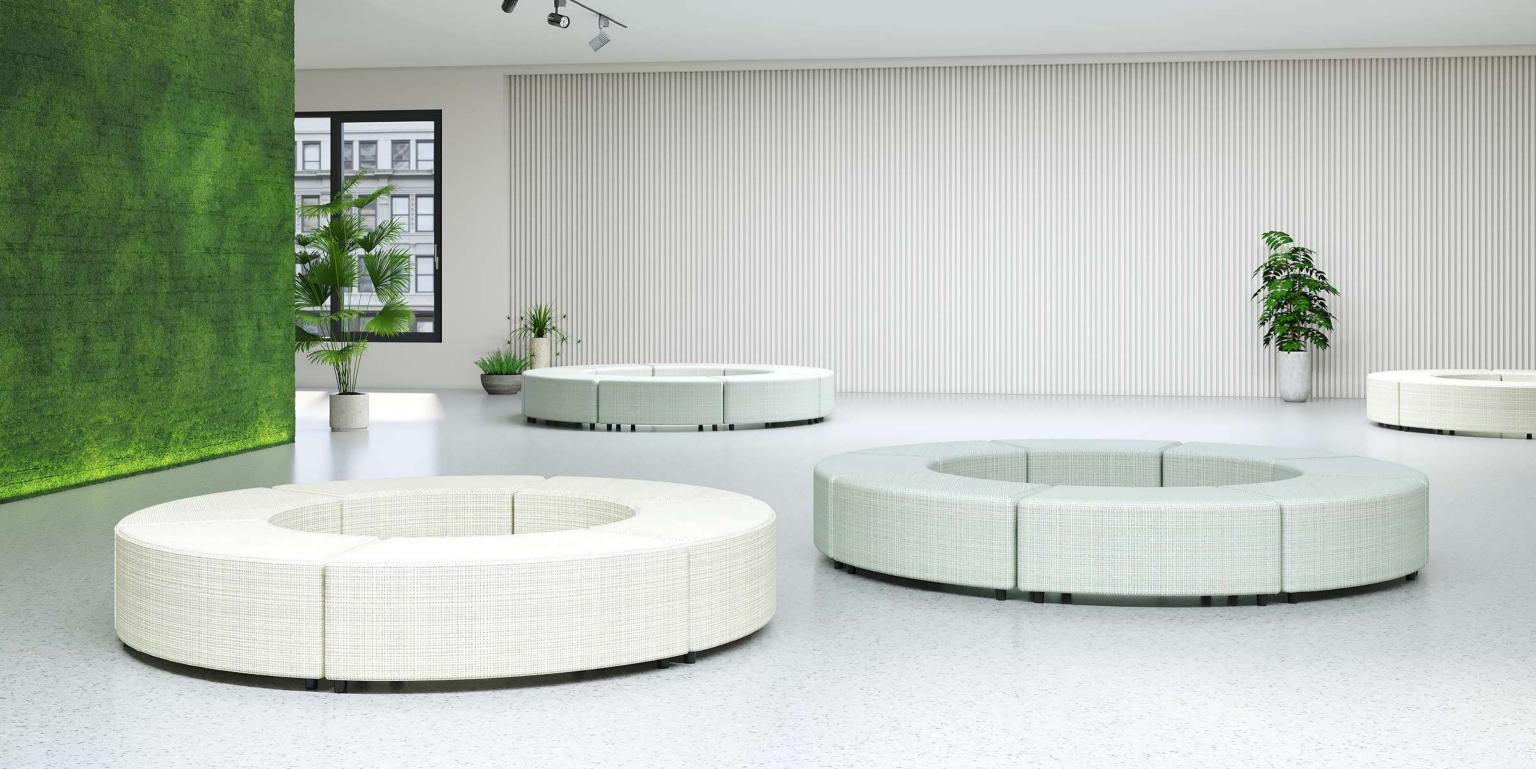

# box

Straight lines and endless configurations. With its multiple options, Box can become one with its environment, fitting seamlessly against outer walls, or as a centerpiece. Box offers seating for large numbers making it not only stunning but practical.