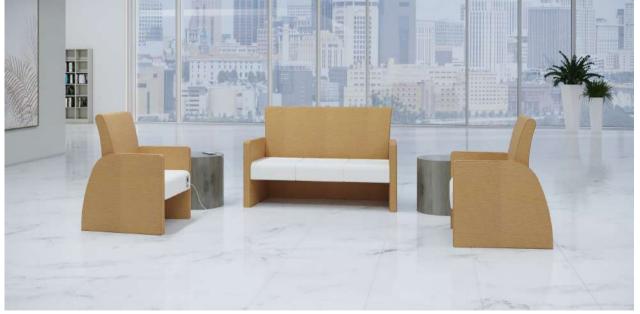

# bay

Bay's compact footprint is brought to life with gentle corners and soft edges. Easy ingress and egress, Bay provides an upright, but comfortable place for users to rest. A simple traditional design made elegant with craftmanship construction, Bay is a classic for waiting rooms, but is used in a variety of environments.

page 17 | LOUNGE