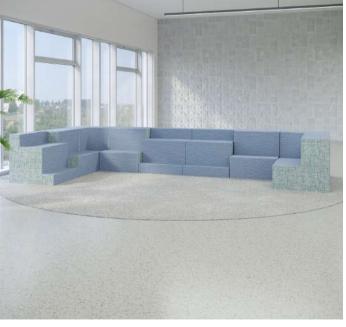

# box

Straight lines and endless configurations. With its multiple options, Box can become one with its environment, fitting seamlessly against outer walls, or as a centerpiece. Box offers seating for large numbers making it not only stunning but practical.