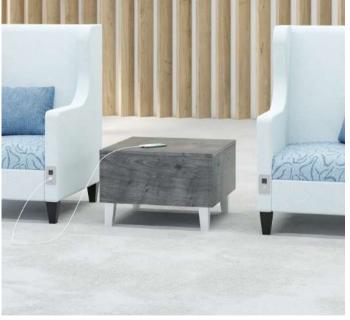

# occasional tables

Every lounge area needs a table. Depending on the style of the room, Flexxform has a square-style table or a cylindrical shape. Ace or Sky tables can be used to complement Flexxform's soft seating and provide a place for magazines, coffee cups, paperwork, and more to sit.