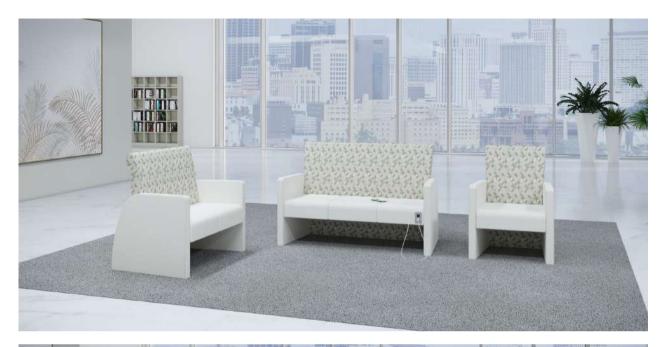

# bay

Bay's compact footprint is brought to life with gentle corners and soft edges. Easy ingress and egress, Bay provides an upright, but comfortable place for users to rest. A simple traditional design made elegant with craftmanship construction, Bay is a classic for waiting rooms, but is used in a variety of environments.

page 17 | LOUNGE