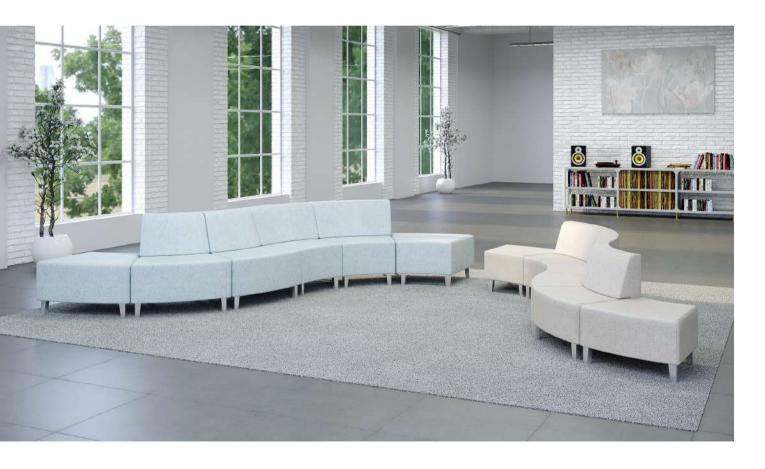

# box

Straight lines and endless configurations. With its multiple options, Box can become one with its environment, fitting seamlessly against outer walls, or as a centerpiece. Box offers seating for large numbers making it not only stunning but practical.