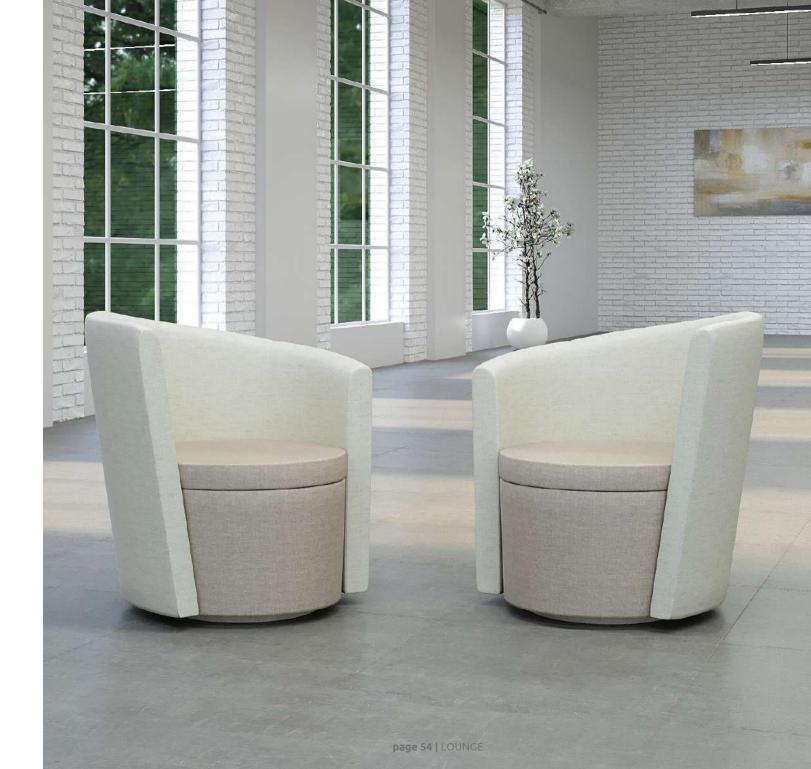

# ira

A spin on a classic tub chair, Ira is all gentle curves and subtle details. Delicate curves grace the base of the chair, and the legs, adding to Ira's inviting appearance. Ira's seat provides ample room for comfort, all while having a small footprint, allowing it to be the perfect accent in any space.