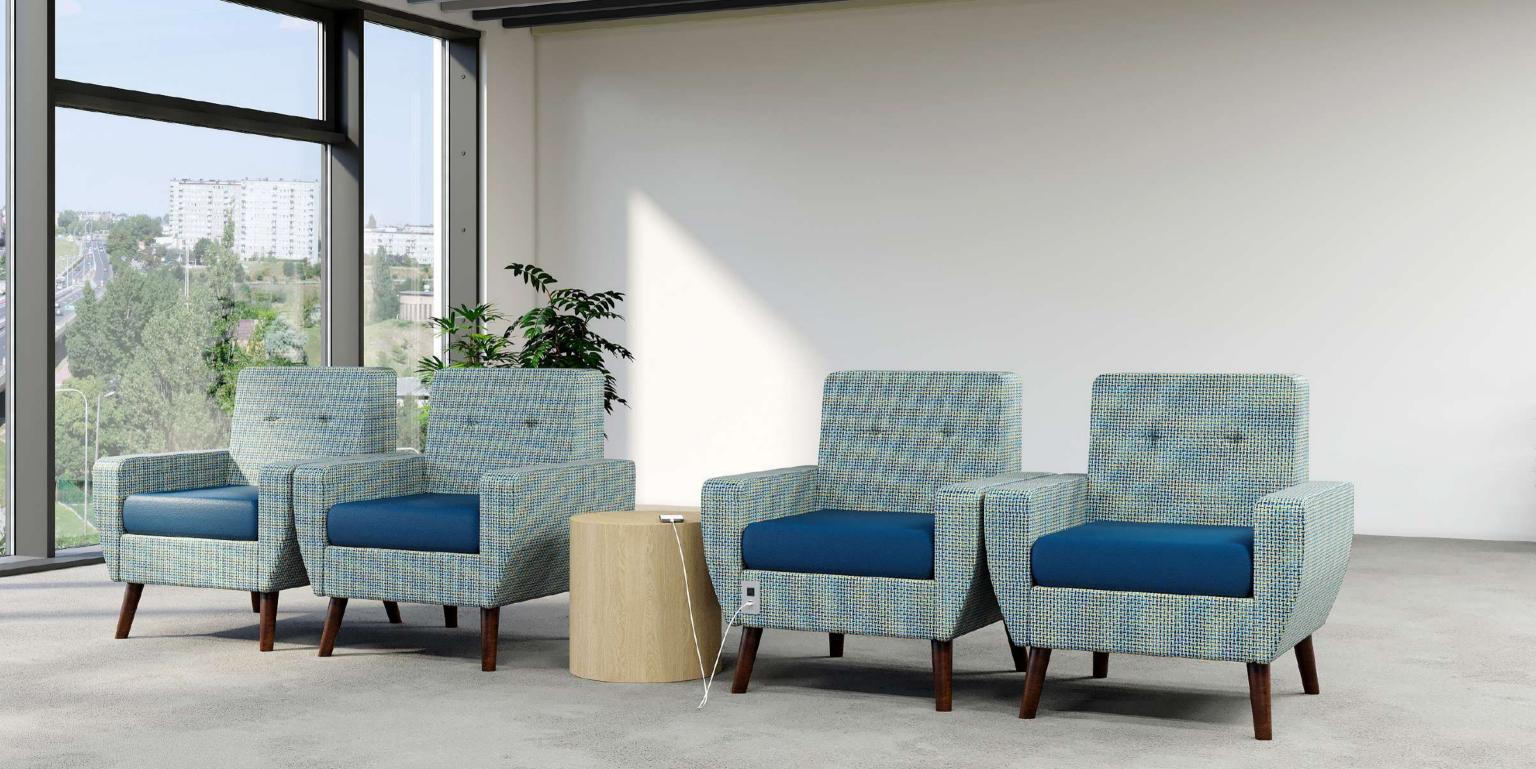

# joy

The Joy Lounge Collection offers modern wing-back styling and a spacious seat for all ages. The Joy Collection brings an element of sophistication to any environment. The availability of two different seat heights, 14" or 18", Joy can comfortably seat both young and old alike.