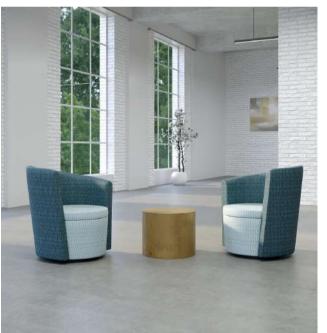

# ira

A spin on a classic tub chair, Ira is all gentle curves and subtle details. Delicate curves grace the base of the chair, and the legs, adding to Ira's inviting appearance. Ira's seat provides ample room for comfort, all while having a small footprint, allowing it to be the perfect accent in any space.