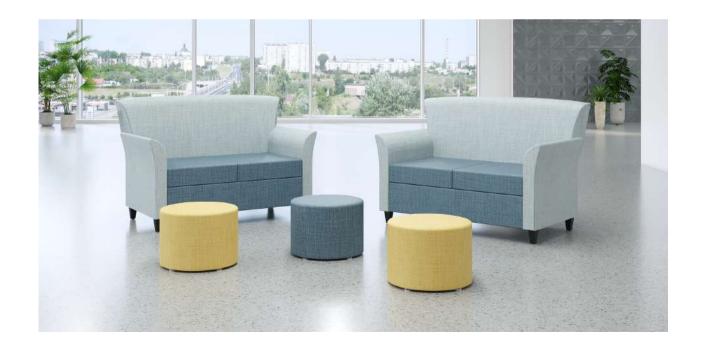

# ottomans

aba ava cas dia hex joy lax lee leo lux mya noa pad rae rio rue tri wax zax

### ottomans

17 different styles. 3 different heights. And multiple different sizes. Ottomans make the perfect add-on in any environment. The ideal piece for collaborating or relaxing, ottomans provide the finishing touch to any public space.