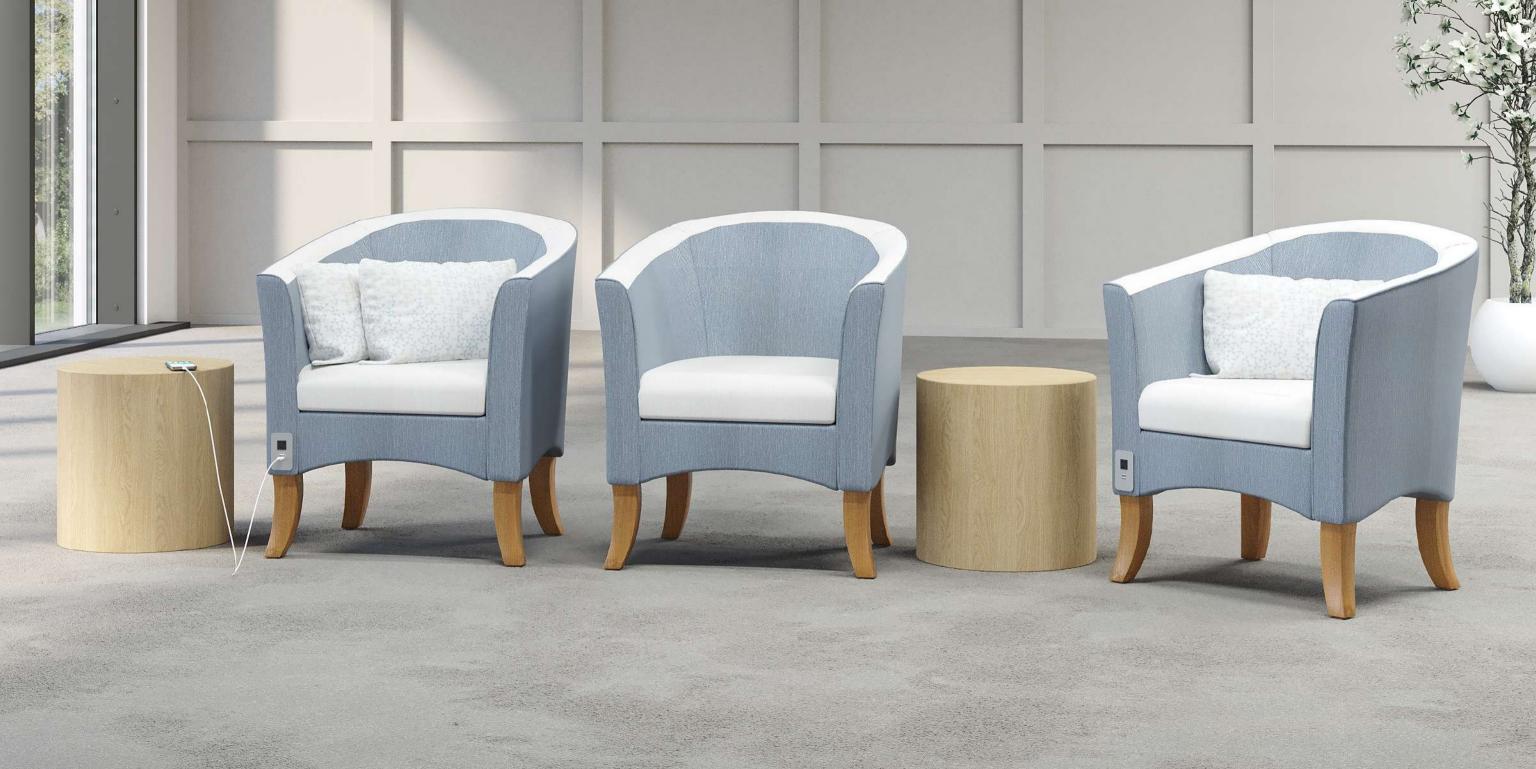

# ira

A spin on a classic tub chair, Ira is all gentle curves and subtle details. Delicate curves grace the base of the chair, and the legs, adding to Ira's inviting appearance. Ira's seat provides ample room for comfort, all while having a small footprint, allowing it to be the perfect accent in any space.