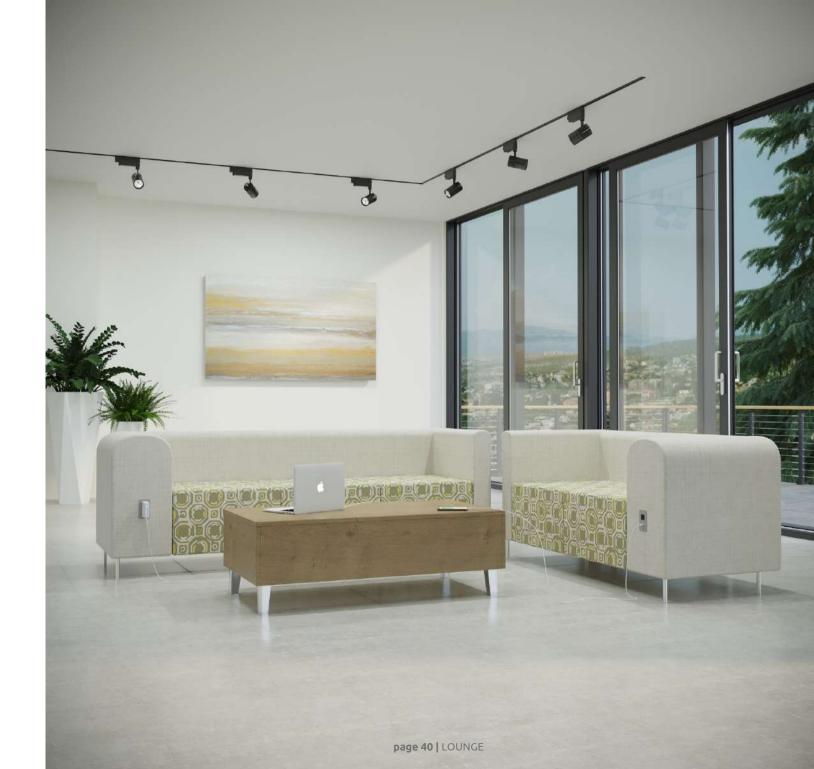

# joy

The Joy Lounge Collection offers modern wing-back styling and a spacious seat for all ages. The Joy Collection brings an element of sophistication to any environment. The availability of two different seat heights, 14" or 18", Joy can comfortably seat both young and old alike.