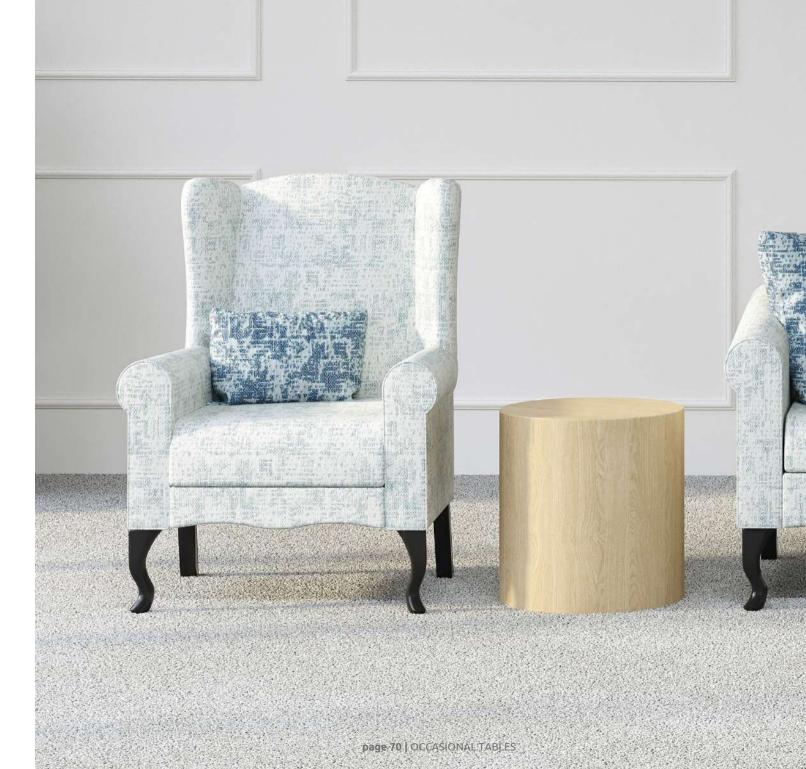

# occasional tables

Every lounge area needs a table. Depending on the style of the room, Flexxform has a square-style table or a cylindrical shape. Ace or Sky tables can be used to complement Flexxform's soft seating and provide a place for magazines, coffee cups, paperwork, and more to sit.