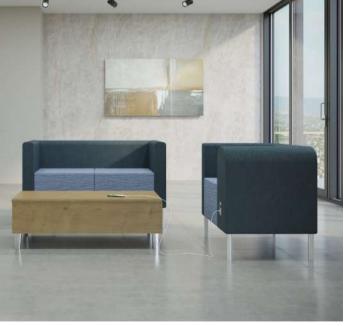

# box

Straight lines and endless configurations. With its multiple options, Box can become one with its environment, fitting seamlessly against outer walls, or as a centerpiece. Box offers seating for large numbers making it not only stunning but practical.