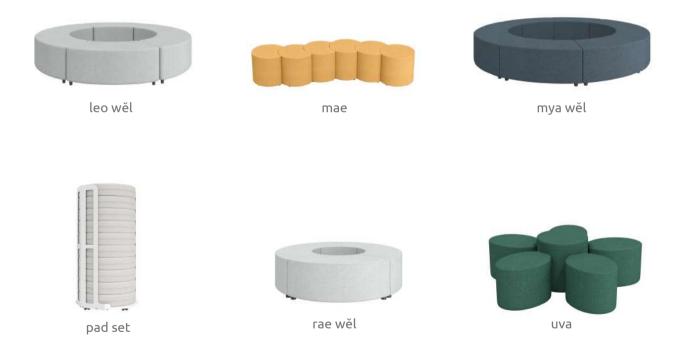

# ottoman sets

leo wěl mae mya wěl pad set rae wěl uva

#### ottoman sets

With the versatility of ottomans, Flexxform has created a few popular ottoman sets. Flower shapes, different versions of large circles, serpentine shapes, and more allow environments to have a fun, creative piece to entice a younger audience.