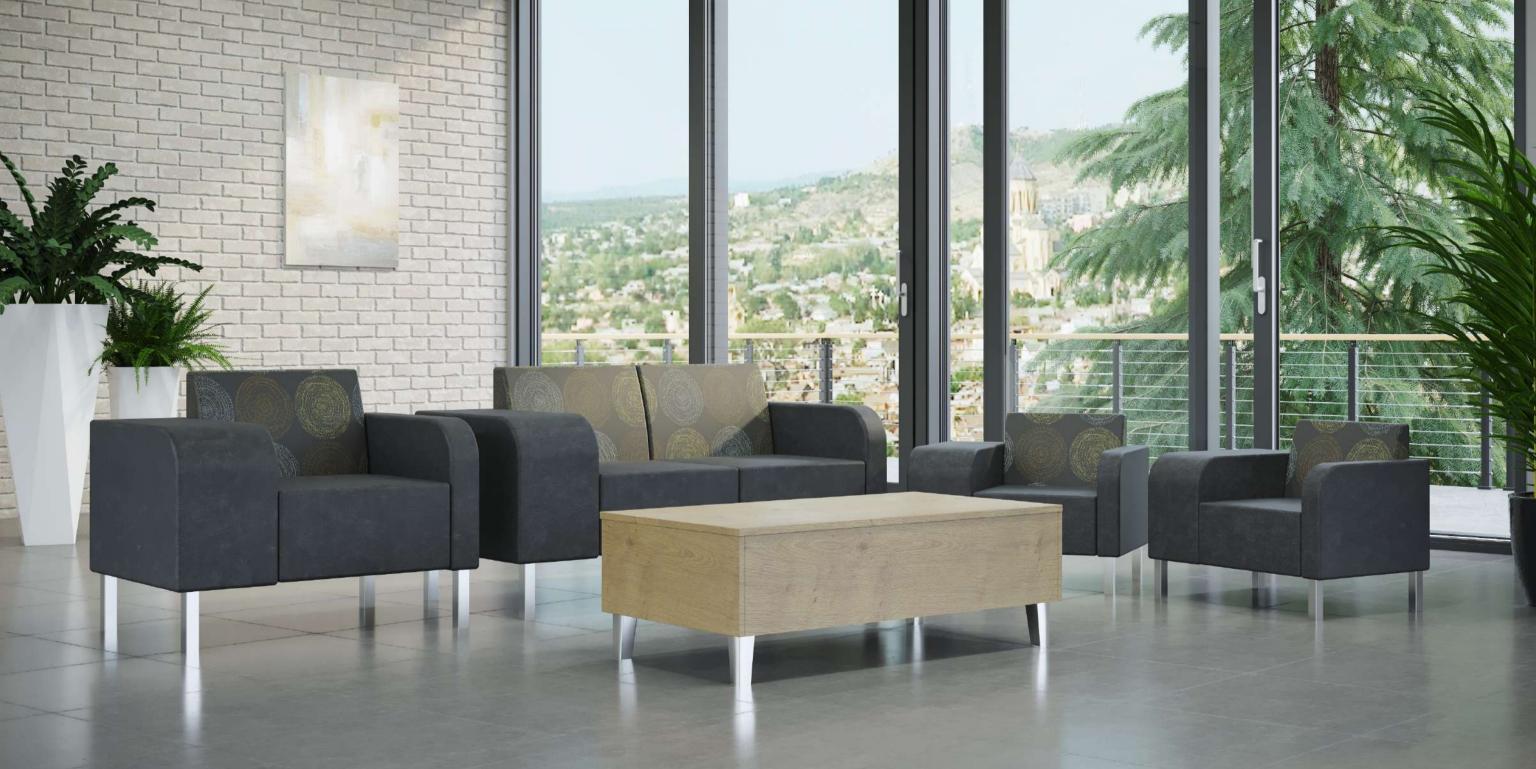

# tub

Gentle curves flow together to create the Tub Collection. Tub is the perfect lounge piece to be featured in environments where the furniture is complimentary to the architecture. Subtlety is Tub's specialty, not necessarily the vocal point of rooms, but it is that piece that can be depended on for comfort and quiet class.

page 51 | LOUNGE