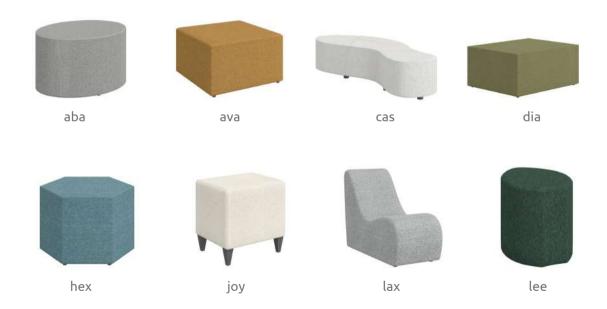

# ottomans

aba ava cas dia hex joy lax lee leo lux mya noa pad rae rio rue tri wax zax

### ottomans

17 different styles. 3 different heights. And multiple different sizes. Ottomans make the perfect add-on in any environment. The ideal piece for collaborating or relaxing, ottomans provide the finishing touch to any public space.