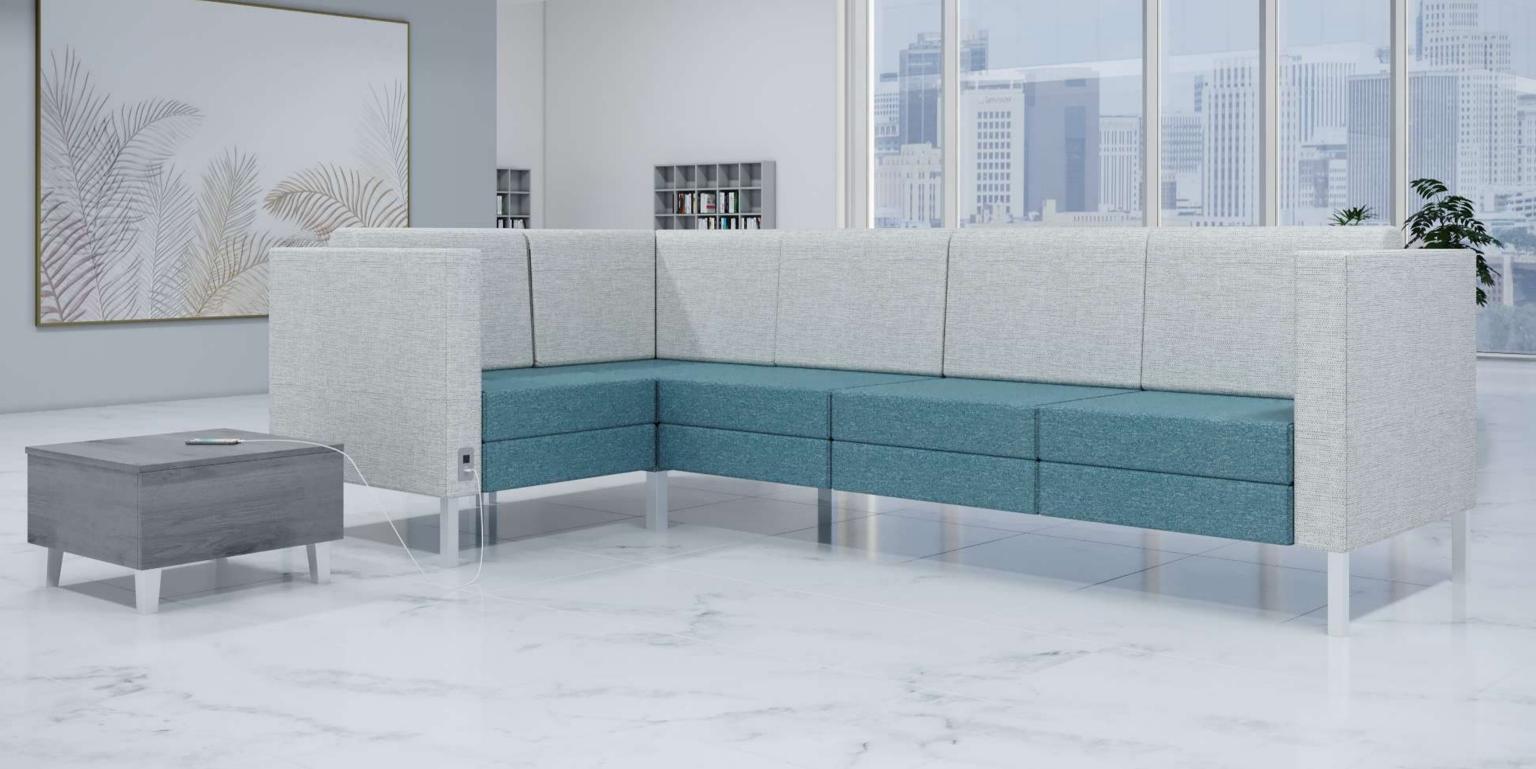

# box

Straight lines and endless configurations. With its multiple options, Box can become one with its environment, fitting seamlessly against outer walls, or as a centerpiece. Box offers seating for large numbers making it not only stunning but practical.