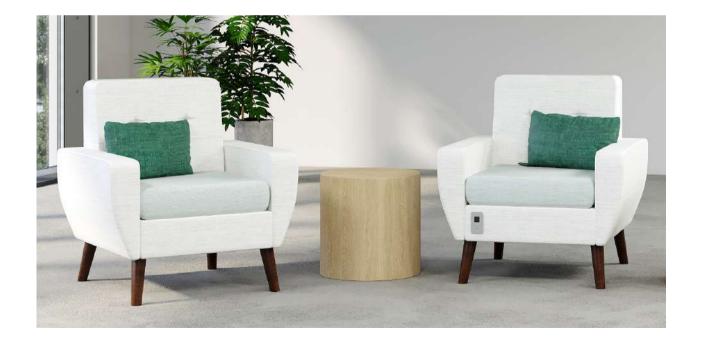

# jaz

The perfect combination of squared edges and soft curves, Jaz is the brass quartet all rolled into a single chair. In rooms, Jaz becomes the solo everybody is waiting for, an accent to any space. The slightly angled legs provide a gorgeous harmony to the already stunning chair.