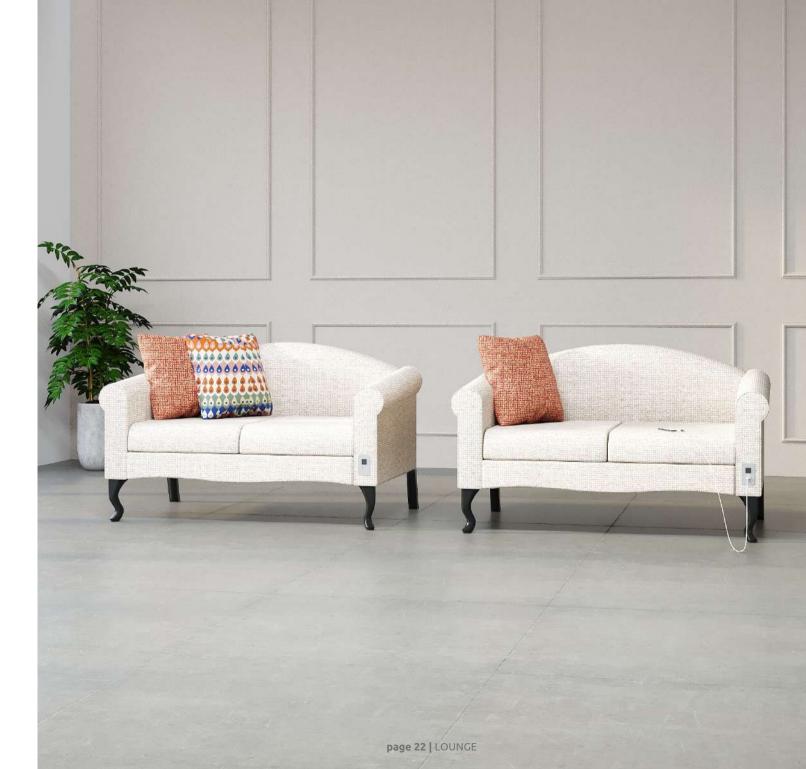

# bay

Bay's compact footprint is brought to life with gentle corners and soft edges. Easy ingress and egress, Bay provides an upright, but comfortable place for users to rest. A simple traditional design made elegant with craftmanship construction, Bay is a classic for waiting rooms, but is used in a variety of environments.