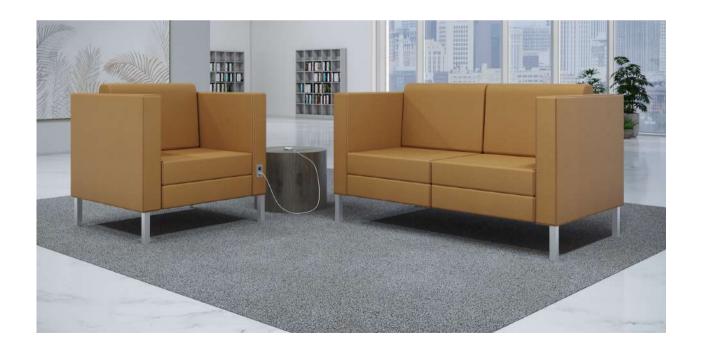

# box

Straight lines and endless configurations. With its multiple options, Box can become one with its environment, fitting seamlessly against outer walls, or as a centerpiece. Box offers seating for large numbers making it not only stunning but practical.