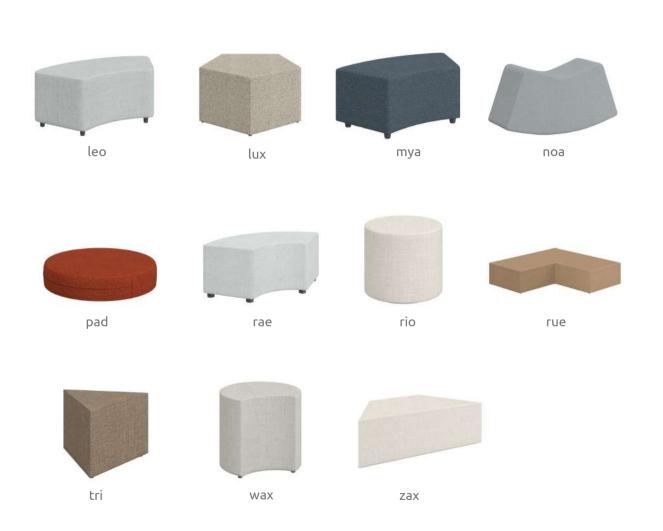

# ottomans

aba ava cas dia hex joy lax lee leo lux mya noa pad rae rio rue tri wax zax

### ottomans

17 different styles. 3 different heights. And multiple different sizes. Ottomans make the perfect add-on in any environment. The ideal piece for collaborating or relaxing, ottomans provide the finishing touch to any public space.