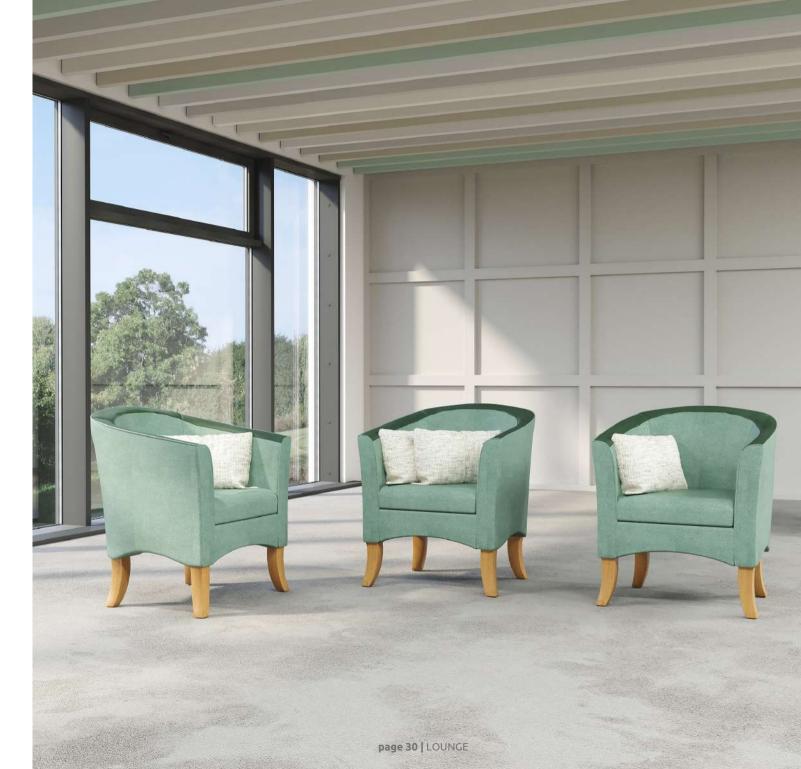

# ira

A spin on a classic tub chair, Ira is all gentle curves and subtle details. Delicate curves grace the base of the chair, and the legs, adding to Ira's inviting appearance. Ira's seat provides ample room for comfort, all while having a small footprint, allowing it to be the perfect accent in any space.