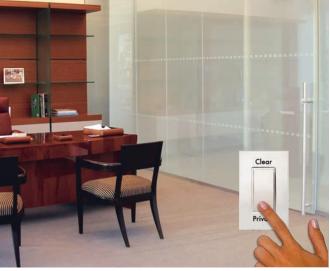

#### But what if glass could be SMART?

What if it could respond to our desire for bright open spaces, with the ability to become instantly opaque for complete visible and enhanced audible privacy — on demand?

What if we could trigger this response by simply flipping a wall switch, or by using a mobile device, or even through voice commands?

This would be truly innovative — a revolution in electronic glass.

This is eGlass.