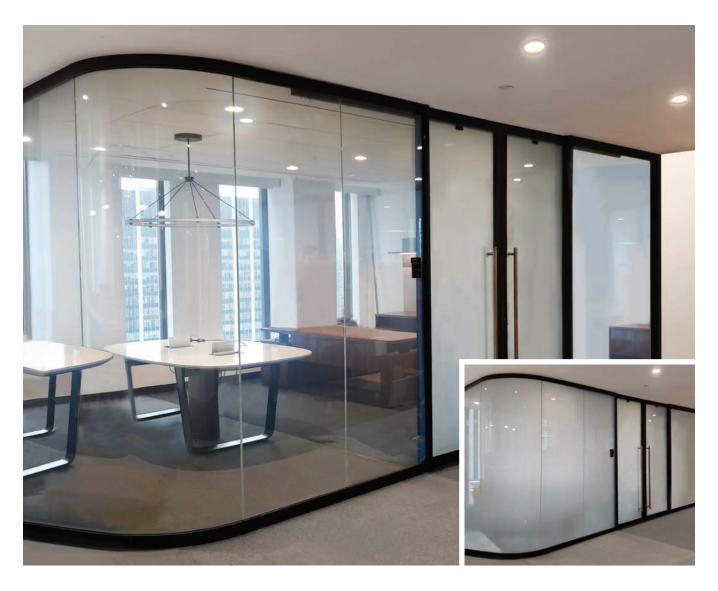

Conference room separated from reception area with LC Privacy Glass walls and doors. Client: Quest Diagnostics Demountable Partition Provider: Wing Partners