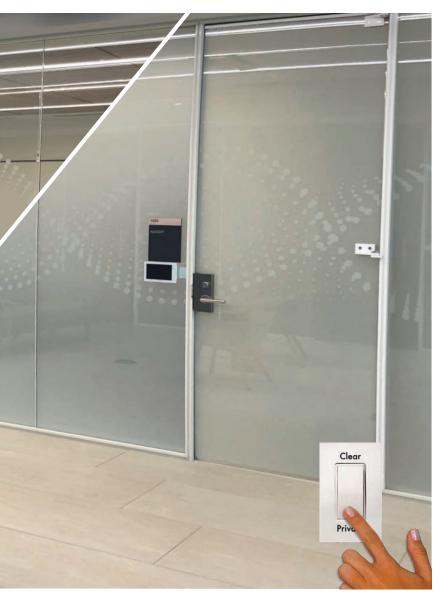

Conference room separated from reception area with LC Privacy Glass walls and doors. Client: Quest Diagnostics Demountable Partition Provider: Wing Partners

#### But what if glass could be SMART?

What if it could respond to our desire for bright open spaces, with the ability to become instantly opaque for complete visible and enhanced audible privacy — on demand?

What if we could trigger this response by simply flipping a wall switch, or by using a mobile device, or even through voice commands?

This would be truly innovative — a revolution in electronic glass.

This is eGlass.