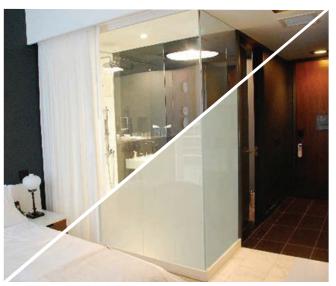

#### OPEN VIEWS WITH INSTANT SWITCHABLE PRIVACY.

nsure complete privacy with glass that frosts on demand. Switchable LC Privacy Glass, powered exclusively with eGlass® brand technology, features electrically-activated, PDLC / smart glass technology that instantly changes from transparent to frosted white at the touch of a button, by mobile device, or by voice command. LC Privacy Glass is extremely versatile for both commercial and residential applications, and is used in windows, stationary and sliding doors, curtain walls, and more.

- · Creates 100% privacy on demand
- Controllable by wall switch, or remotely by mobile device or voice command
- When transparent, panels allow full view and daylight; when frosted, views are obscured, providing complete privacy
- Operates on 110/120VAC (simple line voltage)
- Can be used for Interior and/or Exterior applications
- Blocks 99% of damaging UV rays
- · Available in attack-rated and ballistic configurations
- · Available as a pre-glazed, pre-wired window unit, or as pre-cut panels with or without hardware for commercial applications
- All panes are safety-laminated (5/16" thickness and up) and are available as tempered, or in various IGU thicknesses for exterior glazing systems

**INTERIOR & EXTERIOR** WINDOWS & DOORS

**CONFERENCE ROOMS** 

**BOARD ROOMS** 

**EXECUTIVE OFFICES** 

**SHOWROOMS** 

**ICUs & EMERGENCY ROOMS** 

**BATHROOMS** 

PARTITIONS & ROOM

**DIVIDERS** 

**CURTAIN WALLS** 

**ATRIA** 

**SKYLIGHTS** 