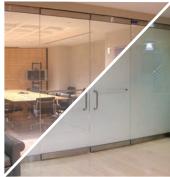

#### OPEN VIEWS WITH INSTANT SWITCHABLE PRIVACY.

nsure complete privacy with glass that frosts on demand. Switchable LC Privacy Glass, powered exclusively with eGlass® brand technology, features electrically-activated, PDLC / smart glass technology that instantly changes from transparent to frosted white at the touch of a button, by mobile device, or by voice command. LC Privacy Glass is extremely versatile for both commercial and residential applications, and is used in windows, stationary and sliding doors, curtain walls, and more.

- · Creates 100% privacy on demand
- Controllable by wall switch, or remotely by mobile device or voice command
- When transparent, panels allow full view and daylight; when frosted, views are obscured, providing complete privacy
- Operates on 110/120VAC (simple line voltage)
- Can be used for Interior and/or Exterior applications
- Blocks 99% of damaging UV rays
- · Available in attack-rated and ballistic configurations
- · Available as a pre-glazed, pre-wired window unit, or as pre-cut panels with or without hardware for commercial applications
- All panes are safety-laminated (5/16" thickness and up) and are available as tempered, or in various IGU thicknesses for exterior glazing systems