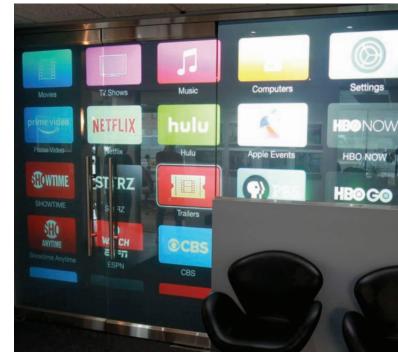

#### **RETAIL APPLICATIONS**

The following are excerpts from an interview with Steve Abadi, Chairman and CEO of Innovative Glass Corp, in a recent issue of *USGlass, Metal & Glazing* magazine.

"What if shopping was fun again? ... Advances in digital media incorporated into

glass storefronts and other retail applications might do just that... these technologies allow retailers to project their messages directly onto the glass; others are even interactive, providing customers with a dynamic shopping experience."

"Digital technologies are an effective way for retailers to entice shoppers. It can be used in storefront applications for an attention-getting displays onto which retailers can project images, then resort back to its clear state... The LC is a projected surface and they can put whatever content they want on the glass — special videos, rotating images, etc."

Abadi adds,...it doesn't cost anything more in terms of the glass. You just need a projector." *Imagine the possibilities!* 

MEETING PRESENTATIONS MEDIA & SCREENING ROOMS

SHOPPING MALLS HOTEL LOBBIES

RETAIL DISPLAY WINDOWS AIRPORTS