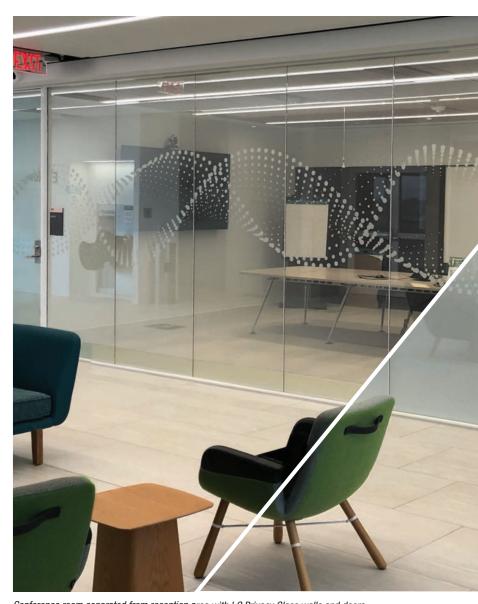

Conference room separated from reception area with LC Privacy Glass walls and doors. Client: Quest Diagnostics Demountable Partition Provider: Wing Partners