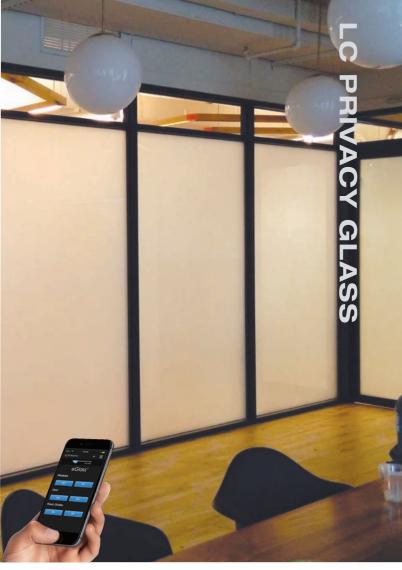

# LC PRIVACY GLASS

#### OPEN VIEWS WITH INSTANT SWITCHABLE PRIVACY.

nsure complete privacy with glass that frosts on demand. Switchable LC Privacy Glass, powered exclusively with eGlass® brand technology, features electrically-activated, PDLC / smart glass technology that instantly changes from transparent to frosted white at the touch of a button, by mobile device, or by voice command. LC Privacy Glass is extremely versatile for both commercial and residential applications, and is used in windows, stationary and sliding doors, curtain walls, and more.

LC Privacy Glass seamlessly incorporates into any A/V system, regardless of the complexity, and adds a new "Smart" technology to commercial office and meeting spaces with a wall switch, smartphone, tablet, or by voice command.