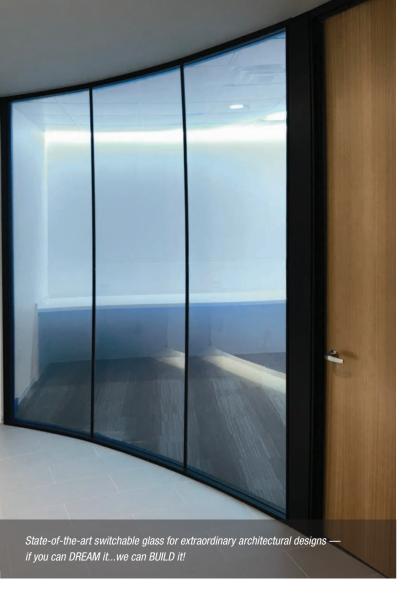

### WHAT IS eGLASS®?

ost people take everyday glass for granted — a commodity we literally see right through.

Standard windows give us bright, open environments, but with that comes sun glare at certain times of the day, damage from UV rays, and the need for blinds, shades, or curtains.

Glass doors and walls make spaces feel larger, provide a modern look, but also create a "fishbowl" effect that can cause distractions, impede workflow, and eliminate any sense of privacy.

#### But what if glass could be SMART?

What if it could respond to our desire for bright open spaces, with the ability to become instantly opaque for complete visible and enhanced audible privacy — on demand?

What if we could trigger this response by simply flipping a wall switch, or by using a mobile device, or even through voice commands?

This would be truly innovative — a revolution in electronic glass.

This is eGlass.