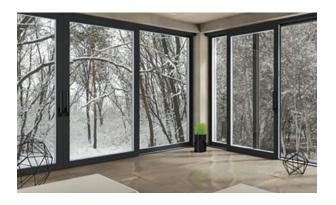

#### OPEN VIEWS WITH INSTANT SWITCHABLE PRIVACY.

nsure complete privacy with glass that frosts on demand. Switchable LC Privacy Glass, powered exclusively with eGlass® brand technology, features electrically-activated, PDLC / smart glass technology that instantly changes from transparent to frosted white at the touch of a button, by mobile device, or by voice command. LC Privacy Glass is extremely versatile for both commercial and residential applications, and is used in windows, stationary and sliding doors, curtain walls, and more.

**INTERIOR & EXTERIOR** WINDOWS & DOORS

**CONFERENCE ROOMS** 

**BOARD ROOMS** 

**EXECUTIVE OFFICES** 

**SHOWROOMS** 

**ICUs & EMERGENCY ROOMS** 

**BATHROOMS** 

PARTITIONS & ROOM

**DIVIDERS** 

**CURTAIN WALLS** 

**ATRIA** 

**SKYLIGHTS** 