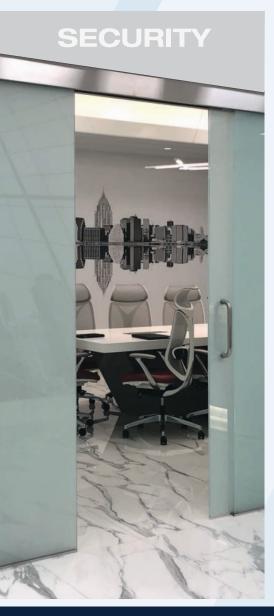

Conference room separated from reception area with LC Privacy Glass walls and doors. Client: Quest Diagnostics Demountable Partition Provider: Wing Partners