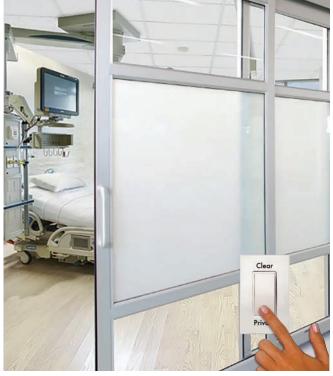

#### ■ INFECTION CONTROL & COMPLETE ON-DEMAND PRIVACY

As healthcare professionals well know, hospitals face two major challenges: improving healthcare outcomes and upholding patient satisfaction.

Fabric curtains provide little privacy or protection — they are not soundproof and collect germs that result in cross-contamination. Window treatments, such as blinds and shades, attract dust and contagions as well. This can compromise patient health and put service reimbursement and revenue at risk.

LC Privacy Glass is a proven eGlass solution that ensures the best of both. It delivers game-changing patient advantages, offering exceptional visual and audible privacy, as well as extreme infection protection while ensuring a more comfortable and pleasant environment.

Hospitals upgrade to LC Privacy Glass for safer, low-maintenance infection control.

#### ■ FEATURES FOR HEALTHCARE ENVIRONMENTS

- Replaces traditional fabric curtains with a state-of-the-art, maintenance-free, high-tech alternative
- Replaces walls or windows in patient rooms, operating rooms and ICUs, an alternative that's been implemented at numerous prestigious medical centers around the world
- Incorporates larger expanses of glass into hospitals without having to compromise design
- Provides patient privacy and dignity while blocking out stressors and distractions
- Cleaning and sanitizing is easily done by simply spraying and wiping the surface with a disinfecting antibacterial solution
- Sliding, telescopic, and breakaway emergency room and ICU doors can be configured only with Innovative Glass' proprietary PowerTrack™