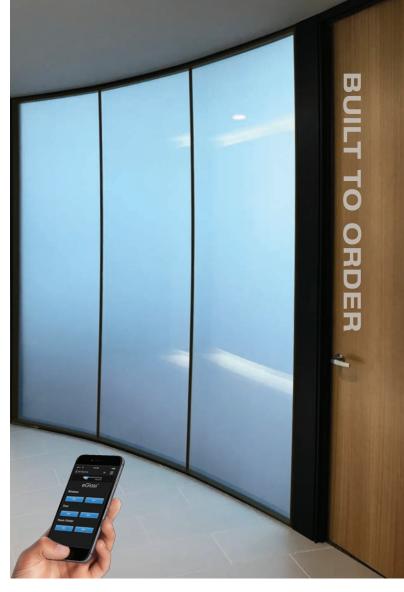

# **BUILT TO ORDER**

#### **CUSTOMIZED TO YOUR SPECS**

ooking to spec high-quality windows, doors or skylights with next-generation technology? Searching for a better approach to privacy, without having to block exterior views with shades, blinds or curtains? Look no further than LC Privacy Glass.

LC Privacy Glass opens up so many design possibilities, including odd shaped, hard-to-reach and over-sized windows and doors. From entranceway doors and windows to entire switchable glass wall systems that can transform whenever needed — our smart glass solutions have you covered both inside and out.

LC Privacy Glass seamlessly incorporates into any A/V system, regardless of the complexity, and adds a new "Smart" technology to commercial office and meeting spaces with a wall switch, smartphone, tablet, or by voice command.

**■** CUSTOM SHAPES & SIZES

Turved, bent, arched — and in nearly all shapes and sizes — **J**LC Privacy Glass can be customized to *your* specifications.