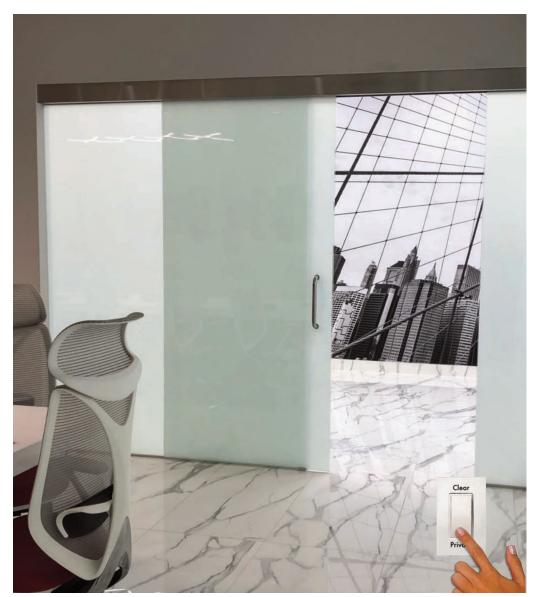

#### But what if glass could be SMART?

What if it could respond to our desire for bright open spaces, with the ability to become instantly opaque for complete visible and enhanced audible privacy — on demand?

What if we could trigger this response by simply flipping a wall switch, or by using a mobile device, or even through voice commands?

This would be truly innovative — a revolution in electronic glass.

This is eGlass.

#### OPEN VIEWS WITH INSTANT SWITCHABLE PRIVACY.

nsure complete privacy with glass that frosts on demand. Switchable LC Privacy Glass, powered exclusively with eGlass® brand technology, features electrically-activated, PDLC / smart glass technology that instantly changes from transparent to frosted white at the touch of a button, by mobile device, or by voice command. LC Privacy Glass is extremely versatile for both commercial and residential applications, and is used in windows, stationary and sliding doors, curtain walls, and more.

- · Creates 100% privacy on demand
- Controllable by wall switch, or remotely by mobile device or voice command
- When transparent, panels allow full view and daylight; when frosted, views are obscured, providing complete privacy
- Operates on 110/120VAC (simple line voltage)
- Can be used for Interior and/or Exterior applications
- Blocks 99% of damaging UV rays
- · Available in attack-rated and ballistic configurations
- · Available as a pre-glazed, pre-wired window unit, or as pre-cut panels with or without hardware for commercial applications
- All panes are safety-laminated (5/16" thickness and up) and are available as tempered, or in various IGU thicknesses for exterior glazing systems