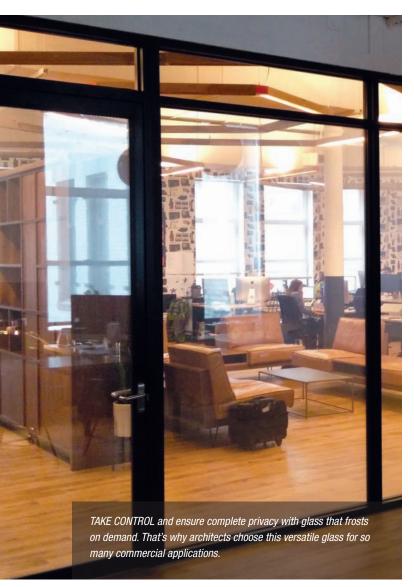

#### OPEN VIEWS WITH INSTANT SWITCHABLE PRIVACY.

nsure complete privacy with glass that frosts on demand. Switchable LC Privacy Glass, powered exclusively with eGlass® brand technology, features electrically-activated, PDLC / smart glass technology that instantly changes from transparent to frosted white at the touch of a button, by mobile device, or by voice command. LC Privacy Glass is extremely versatile for both commercial and residential applications, and is used in windows, stationary and sliding doors, curtain walls, and more.