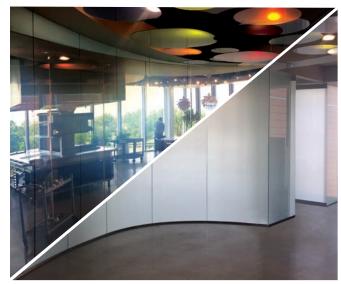

LC Privacy Glass opens up so many design possibilities, including odd shaped, hard-to-reach and over-sized windows and doors. From entranceway doors and windows to entire switchable glass wall systems that can transform whenever needed — our smart glass solutions have you covered both inside and out.

**■** CUSTOM SHAPES & SIZES

Turved, bent, arched — and in nearly all shapes and sizes — **J**LC Privacy Glass can be customized to *your* specifications.