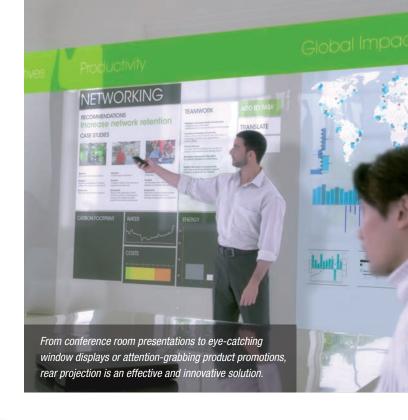

# REAR PROJECTION

#### FOR LARGE-SCALE PRESENTATIONS

#### ■ CREATE A MULTIMEDIA, INTERACTIVE EXPERIENCE

rom conference rooms and board rooms — to arts, entertainment, and retail displays — the rear projection capabilities of LC Privacy Glass will provide an experience that grabs the attention of your audience and keeps them engaged.

With its multi-function versatility, LC Privacy Glass, when frosted, instantly becomes a whiteboard for presentations, or a high-definition video rear projection screen — at the press of a button, by mobile device, or by voice command. eGlass is easily interfaced with Lutron, Crestron, and other control systems for complete operational integration with lights, projectors, and audio-video systems.