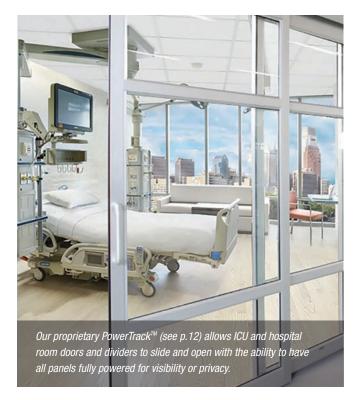

#### ■ FEATURES FOR HEALTHCARE ENVIRONMENTS

- Replaces traditional fabric curtains with a state-of-the-art, maintenance-free, high-tech alternative
- Replaces walls or windows in patient rooms, operating rooms and ICUs, an alternative that's been implemented at numerous prestigious medical centers around the world
- Incorporates larger expanses of glass into hospitals without having to compromise design
- Provides patient privacy and dignity while blocking out stressors and distractions
- Cleaning and sanitizing is easily done by simply spraying and wiping the surface with a disinfecting antibacterial solution
- Sliding, telescopic, and breakaway emergency room and ICU doors can be configured only with Innovative Glass' proprietary PowerTrack™

### SLIDING, FOLDING, BREAK-AWAY, & TELESCOPIC DOORS

SPACE-SAVING PARTITIONS & ROOM DIVIDERS

INTERIOR & EXTERIOR WINDOWS

CONFERENCE ROOMS DOORS

**EXECUTIVE OFFICE DOORS** 

HOSPITAL ER DOORS & WINDOWS

HIGH-END PATIO DOORS

#### ■ A BREAKTHROUGH IN SMART TECHNOLOGY

Our patented **PowerTrack**™, available only at Innovative Glass, takes smart glass technology to a whole new level. It gives our switchable privacy glass the unique ability to seamlessly integrate into sliding, break-away, telescopic, and automatic door systems. Additionally, it adds customization and functionality to doors and windows made with LC Privacy Glass, allowing them to maneuver easily — with no visible wires!

All of our PowerTrack-enhanced door and window systems are hand crafted and custom built to *your* specifications. It's a great space-saver, fits almost any aesthetic, and its clean, sophisticated look provides endless design options for businesses, healthcare facilities, and private residences.

Provides a minimal footprint that maximizes square footage.

Widens entrances for gurneys, beds, and hospital equipment.

Add a bedroom or home office that instantly becomes private.