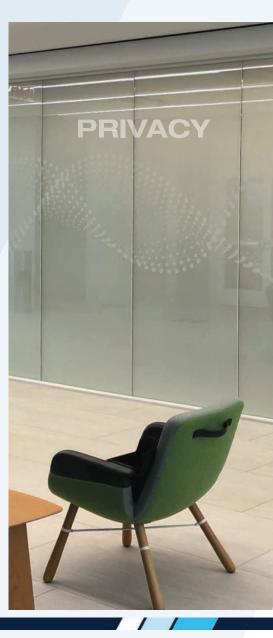

#### OPEN VIEWS WITH INSTANT SWITCHABLE PRIVACY.

nsure complete privacy with glass that frosts on demand. Switchable LC Privacy Glass, powered exclusively with eGlass® brand technology, features electrically-activated, PDLC / smart glass technology that instantly changes from transparent to frosted white at the touch of a button, by mobile device, or by voice command. LC Privacy Glass is extremely versatile for both commercial and residential applications, and is used in windows, stationary and sliding doors, curtain walls, and more.

- · Creates 100% privacy on demand
- Controllable by wall switch, or remotely by mobile device or voice command
- When transparent, panels allow full view and daylight; when frosted, views are obscured, providing complete privacy
- Operates on 110/120VAC (simple line voltage)
- Can be used for Interior and/or Exterior applications
- Blocks 99% of damaging UV rays
- · Available in attack-rated and ballistic configurations
- · Available as a pre-glazed, pre-wired window unit, or as pre-cut panels with or without hardware for commercial applications
- All panes are safety-laminated (5/16" thickness and up) and are available as tempered, or in various IGU thicknesses for exterior glazing systems