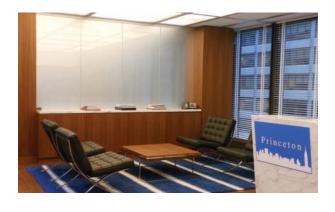

Conference room separated from reception area with LC Privacy Glass walls and doors. Client: Quest Diagnostics Demountable Partition Provider: Wing Partners