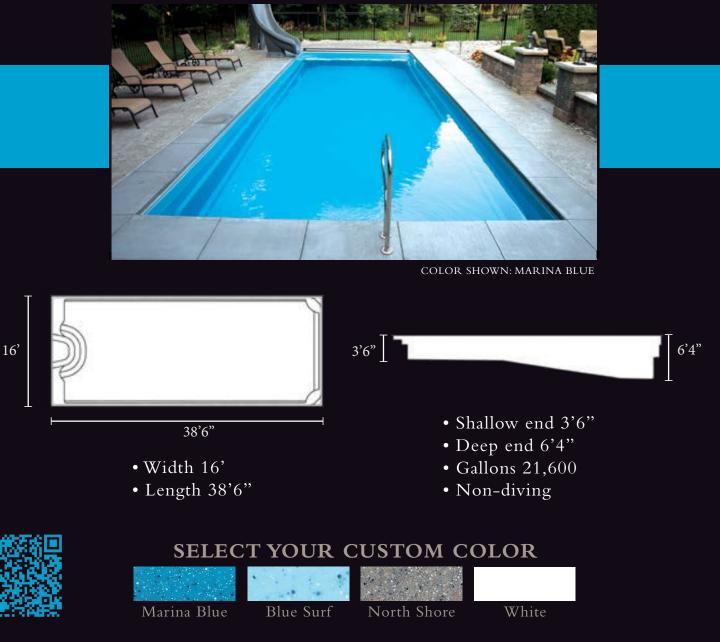

Pentwater

The Pentwater is the largest rectangle pool in the Leading Edge pool family and sets industry standards for its size, design and safety features. You can enjoy the elegant design this pool offers in your backyard. The sizing of the Pentwater pool allows you to maximize your swimming space with elegance and style. The beautiful wedding cake steps are accompanied by two large shallow end benches on each side for those times you just feel like relaxing poolside.

This spectacular rectangle pool is perfect for the entire family to enjoy. There is a large swimming area for enjoying a refreshing swim and a special area for children and sunbathers to relax and play in the safety of shallow water while lounging in your favorite beach chair. This model is made for power covers.