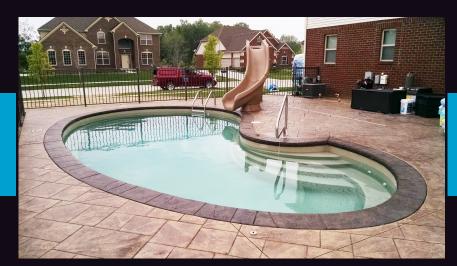

The Bay Shore is a perfect addition to your backyard setting. The wrap around deep end bench will invite your guests to relax and have some fun and laughs. Our unique freestyle shape will have friends talking about your pool. Dual bench seating in the shallow end offers an area for your swimmers to play or just that quiet spot to unwind alone.