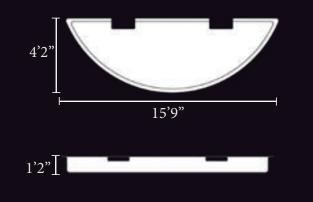

COLOR SHOWN: BLUE SURF

COLOR SHOWN: MARINA BLUE

• Width 4'2" • Depth 1'2"

• Length 15'9" • Gallons 350

Marina Blue

White

• Width 8'

SELECT YOUR CUSTOM COLOR