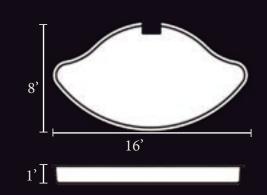

engineered to challenge swimmers of all levels. Perfect Swim spa for indoor or outdoor installation applications.





- Width 7'8"
- Length 17'

4'

- Depth 4'
- Gallons 3,360

#### SELECT YOUR CUSTOM COLOR



| SELEC       | 1 | 10   |      | COSTON     | COLOI |
|-------------|---|------|------|------------|-------|
|             | • |      | -    |            | 4     |
| Marina Blue |   | Blue | Surf | North Shor | re Wh |

#### TANNING LEDGES

These tanning ledges are where you will spend your time day dreaming as you lay in the shallow water and bask in the sunshine. These tanning ledges feature a spacious lounging capacity with a therapeutic spillover.







COLOR SHOWN: BLUE SURF



COLOR SHOWN: MARINA BLUE



• Width 4'2" • Depth 1'2"

• Length 15'9" • Gallons 350

Marina Blue



White

• Width 8'

SELECT YOUR CUSTOM COLOR

Blue Surf North Shore

- Length 16'
- Depth 1'2"
- Gallons 650







#### TILES

#### MOSAICS





#### PORCELAIN 1x1

#### CUSTOM TILE

# \*\*\*\*\*



#### COMPASS MEDALLION

#### DOLPHIN MEDALLION





GLASS TILE



PORCELAIN 2x2 TREES





TURTLES

844.450.7665

## Making A LIFETIME of

Happy Memories ONE POOL at a time



Leading STRUCTURAL ENGINEERING PROCESS



#### Built with local north American raw materials to handle the harshest of climates possible.

#### Leading Edge Vinyl Ester Barrier Coat

against exterior groundwater

of the gel coat.

1

6

5

4

Provides the industries best defense

penetration and osmotic blistering

3

Leading Edge Corrosion Resistant Barrier Skin Coat

A layer of fiberglass resin and chopped fiberglass