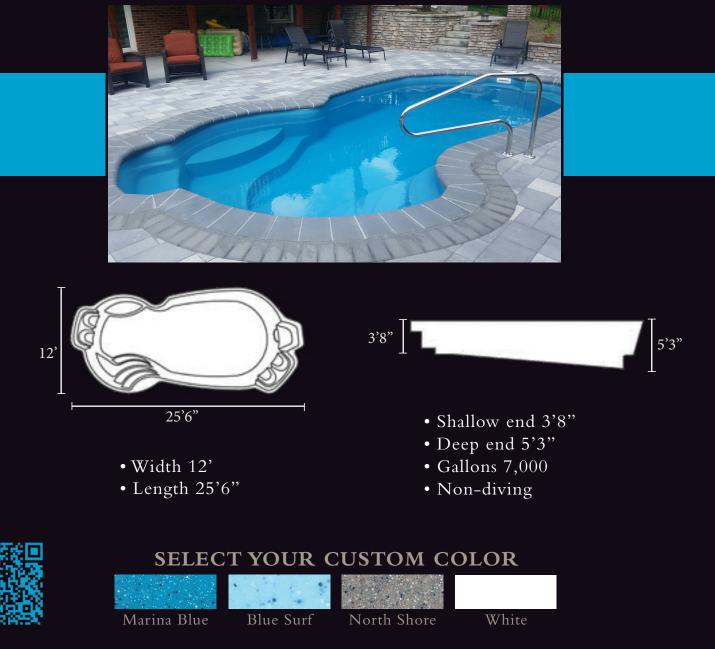

Petoskey LEADING EDGE POOLS

The Petoskey model is a smaller version of our large Grand Traverse pool. This pool is a great setting to capture those perfect sunsets while lounging in its corner bench. The elegant curves surrounding its perimeter makes for perfect locations to add on extra water features. Relax, rejuvenate and let your days float away in your very own paradise.