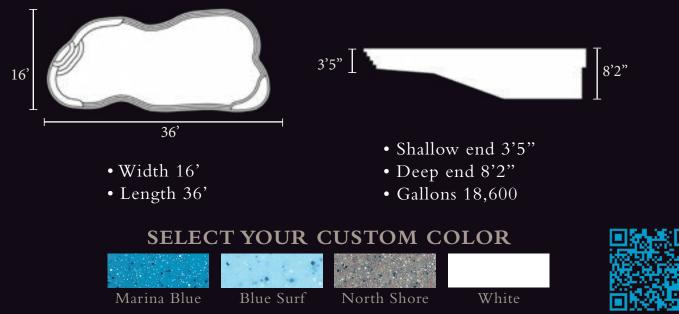

Grand Traverse

The Grand Traverse model is a large pool and creates the full bay effect. This full size model offers a deep end cove located at one corner. The optional spillover spa will allow you to experience paradise. The unique free-form flow helps create your own tranquil oasis.