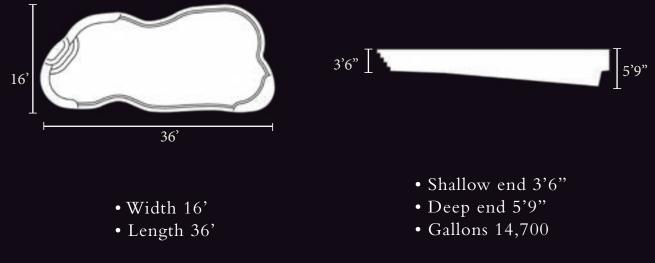

Grand Traverse

The Grand Traverse model is a large pool and creates the full bay effect. This full size model offers a deep end cove located at one corner. The optional spillover spa will allow you to experience paradise. The unique free-form flow helps create your own tranquil oasis.