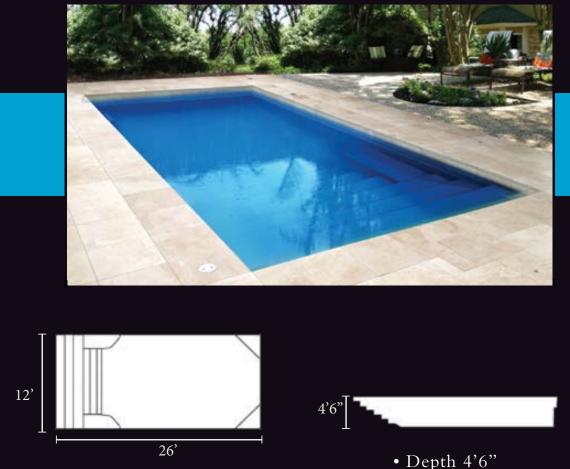

Shoreline

The Shoreline is the perfect small rectangular pool that will fit into the tightest of metropolitan backyards. This minimal design is the perfect pool to create a modern ambiance or for the family who wants to maximize a smaller swim space. The Leading Edge custom full length steps located in the shallow end give easy access to your two side wall benches for relaxing.

- Width 12'
- Length 26'

- Gallons 8,950
- Non-diving

| SELECT YOUR CUSTOM COLOR |           |             |       |  |
|--------------------------|-----------|-------------|-------|--|
|                          |           |             |       |  |
| Marina Blue              | Blue Surf | North Shore | White |  |