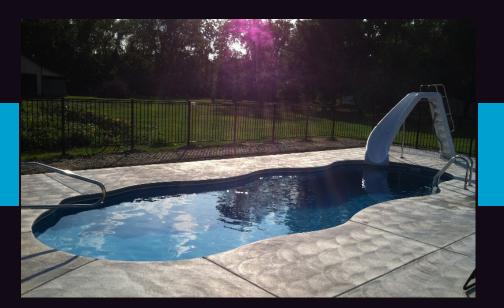

The Bay Shore is a perfect addition to your backyard setting. The wrap around deep end bench will invite your guests to relax and have some fun and laughs. Our unique freestyle shape will have friends talking about your pool. Dual bench seating in the shallow end offers an area for your swimmers to play or just that quiet spot to unwind alone.