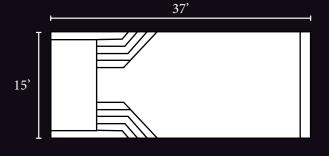

This spectacular rectangle pool is perfect for the entire family to enjoy. There is a large swimming area for enjoying a refreshing swim and a special area for children and sunbathers to relax and play in the safety of shallow water while lounging in your favorite beach chair. This model is made for power covers.

- Shallow end 3'4"
- Deep end 6'4" Non-diving
- Gallons 15,500
- Tanning area 6'x15' depth 1'4"

## SELECT YOUR CUSTOM COLOR

| Marina Blue | Blue |
|-------------|------|

• Width 15'

• Length 37'

Blue Surf

North Shore

White

844.450.7665