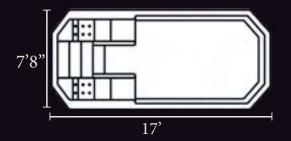

#### Keep Fit By Swimming Against Engineered Water Current

The Swim Shaper II has a very sleek, European-inspired design which allows for a smoother swimming experience. Two deep lounging seats with built in therapy jets to ensure the ultimate relaxing and rejuvenating experience. Our adjustable custom resistance swim jets are engineered to challenge swimmers of all levels. Perfect Swim spa for indoor or outdoor installation applications.

- Width 7'8"
- Length 17'

4'

- Depth 4'
- Gallons 3,360

#### SELECT YOUR CUSTOM COLOR

| SELEC       | 1 | 10   |      | COSTON     | COLOI |
|-------------|---|------|------|------------|-------|
|             | • |      | -    |            | 4     |
| Marina Blue |   | Blue | Surf | North Shor | re Wh |