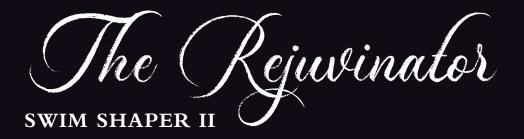

#### Keep Fit By Swimming Against Engineered Water Current

The Swim Shaper II has a very sleek, European-inspired design which allows for a smoother swimming experience. Two deep lounging seats with built in therapy jets to ensure the ultimate relaxing and rejuvenating experience. Our adjustable custom resistance swim jets are engineered to challenge swimmers of all levels. Perfect Swim spa for indoor or outdoor installation applications.

- Width 7'8"
- Length 17'

4'

- Depth 4'
- Gallons 3,360

#### SELECT YOUR CUSTOM COLOR

| SELEC       | 1 | 10   |      | COSTON     | COLOI |
|-------------|---|------|------|------------|-------|
|             | • |      | -    |            | 4     |
| Marina Blue |   | Blue | Surf | North Shor | re Wh |