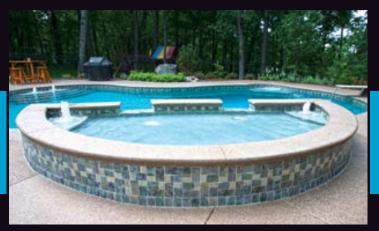

#### TANNING LEDGES

These tanning ledges are where you will spend your time day dreaming as you lay in the shallow water and bask in the sunshine. These tanning ledges feature a spacious lounging capacity with a therapeutic spillover.