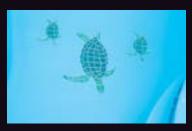

--|------|------------|-------|
|             | • |      | -    |            | 4     |
| Marina Blue |   | Blue | Surf | North Shor | re Wh |

#### TANNING LEDGES

These tanning ledges are where you will spend your time day dreaming as you lay in the shallow water and bask in the sunshine. These tanning ledges feature a spacious lounging capacity with a therapeutic spillover.







COLOR SHOWN: BLUE SURF



COLOR SHOWN: MARINA BLUE



• Width 4'2" • Depth 1'2"

• Length 15'9" • Gallons 350

Marina Blue



White

• Width 8'

SELECT YOUR CUSTOM COLOR

Blue Surf North Shore

- Length 16'
- Depth 1'2"
- Gallons 650







#### TILES

#### MOSAICS





#### PORCELAIN 1x1

#### CUSTOM TILE

# \*\*\*\*\*



#### COMPASS MEDALLION

#### DOLPHIN MEDALLION





GLASS TILE



PORCELAIN 2x2 TREES





TURTLES

844.450.7665

## Making A LIFETIME of

Happy Memories ONE POOL at a time



Leading STRUCTURAL ENGINEERING PROCESS



#### Built with local north American raw materials to handle the harshest of climates possible.

#### Leading Edge Vinyl Ester Barrier Coat

against exterior groundwater

of the gel coat.

1

6

5

4

Provides the industries best defense

penetration and osmotic blistering

3

Leading Edge Corrosion Resistant Barrier Skin Coat

A layer of fiberglass resin and chopped fiberglass strands are applied as the first structural layer.

Heavy Layer of Chopped Fiberglass

Fiberglass strands are applied to the structure for superior strength.

Leading Edge Premium Marine Grade Colored

Gel Coat With Our Exclusive Leading Edge

Algae & Bacteria Defense System

anti-microbia