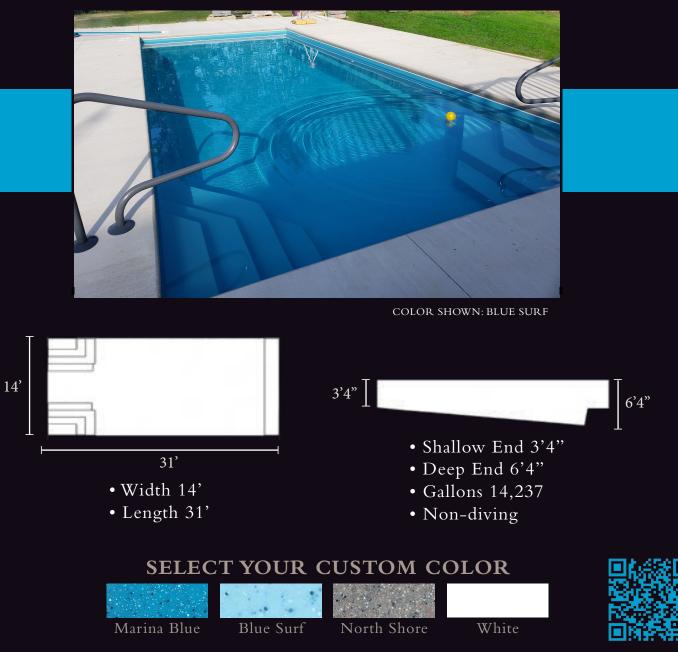

Bellaire

LEADING EDGE POOLS

The Bellaire has two elegant entry points on each side of the shallow end giving this swimming pool endless design capabilities. The deep end bench runs the full width of the pool inviting you and your loved ones to sit and enjoy. This design leaves a perfect lane in the center of your Bellaire pool, so you can enjoy swimming laps for your daily exercise or even playing water sports.