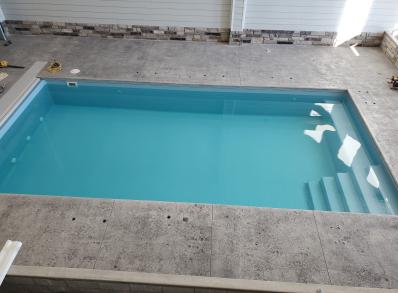

Shoreline

The Shoreline is the perfect small rectangular pool that will fit into the tightest of metropolitan backyards. This minimal design is the perfect pool to create a modern ambiance or for the family who wants to maximize a smaller swim space. The Leading Edge custom full length steps located in the shallow end give easy access to your two side wall benches for relaxing.