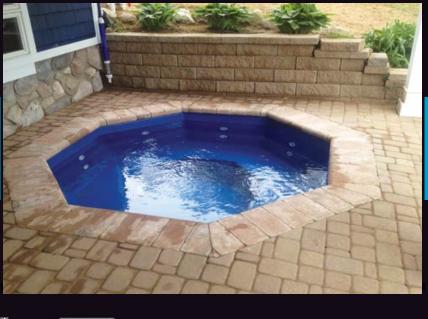

#### Enjoy our Full Moon seating and timeless symmetric shape.

Starlight LEADING EDGE SPAS

The Starlight is the perfect octagon shaped spa to enjoy long nights relaxing under a starry sky. The attractive and modern feel comfortably seats up to five adults in this spacious spa tub. The Starlight offers custom jet options in the design to provide a lifetime of relaxation.