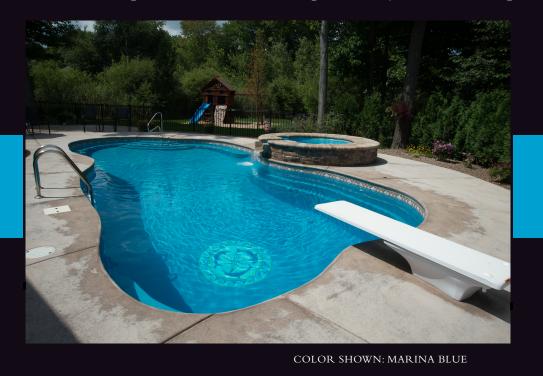

Grand Traverse

The Grand Traverse model is a large pool and creates the full bay effect. This full size model offers a deep end cove located at one corner. The optional spillover spa will allow you to experience paradise. The unique free-form flow helps create your own tranquil oasis.