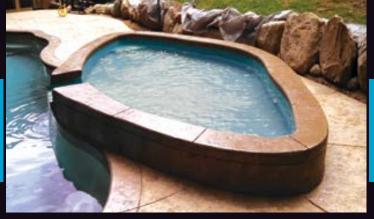

#### TANNING LEDGES

These tanning ledges are where you will spend your time day dreaming as you lay in the shallow water and bask in the sunshine. These tanning ledges feature a spacious lounging capacity with a therapeutic spillover.

COLOR SHOWN: BLUE SURF

COLOR SHOWN: MARINA BLUE

• Width 4'2" • Depth 1'2"

• Length 15'9" • Gallons 350

Marina Blue

White

• Width 8'

SELECT YOUR CUSTOM COLOR