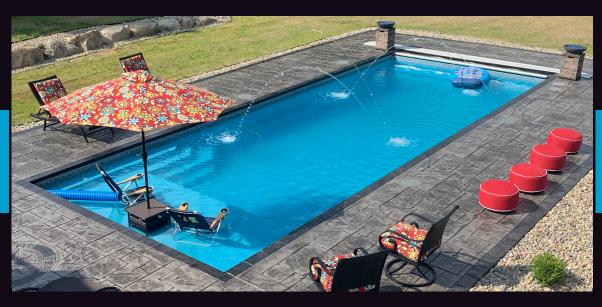

This spectacular rectangle pool is perfect for the entire family to enjoy. There is a large swimming area for enjoying a refreshing swim and a special area for children and sunbathers to relax and play in the safety of shallow water while lounging in your favorite beach chair. This model is made for power covers.

- Shallow end 3'4"
- Deep end 6'4" Non-diving
- Gallons 15,500
- Tanning area 6'x15' depth 1'4"

## SELECT YOUR CUSTOM COLOR

| Marina Blue | Blue |
|-------------|------|

• Width 15'

• Length 37'

Blue Surf

North Shore

White

844.450.7665