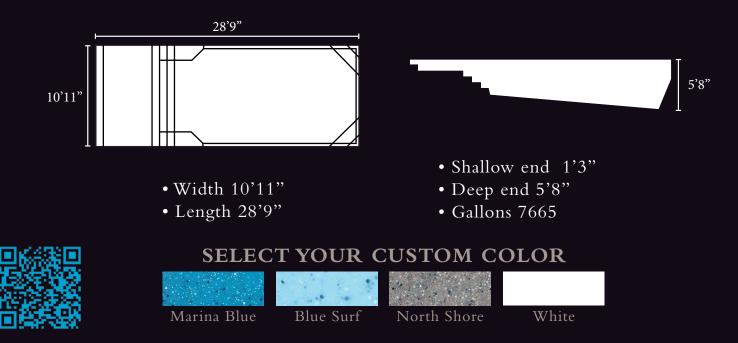

Shoreline

The Shoreline is the perfect small rectangular pool that will fit into the tightest of metropolitan backyards. This minimal design is the perfect pool to create a modern ambiance or for the family who wants to maximize a smaller swim space. The Leading Edge custom full length steps located in the shallow end give easy access to your two side wall benches for relaxing.

- Width 12'
- Length 26'

- Gallons 8,950
- Non-diving

| SELECT YOUR CUSTOM COLOR |           |             |       |  |
|--------------------------|-----------|-------------|-------|--|
|                          |           |             |       |  |
| Marina Blue              | Blue Surf | North Shore | White |  |