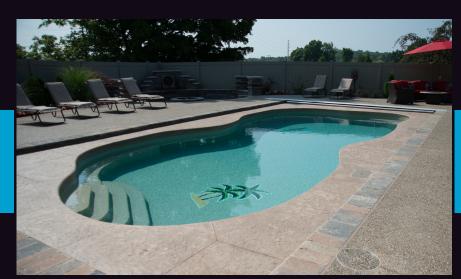

The Bay Shore is a perfect addition to your backyard setting. The wrap around deep end bench will invite your guests to relax and have some fun and laughs. Our unique freestyle shape will have friends talking about your pool. Dual bench seating in the shallow end offers an area for your swimmers to play or just that quiet spot to unwind alone.