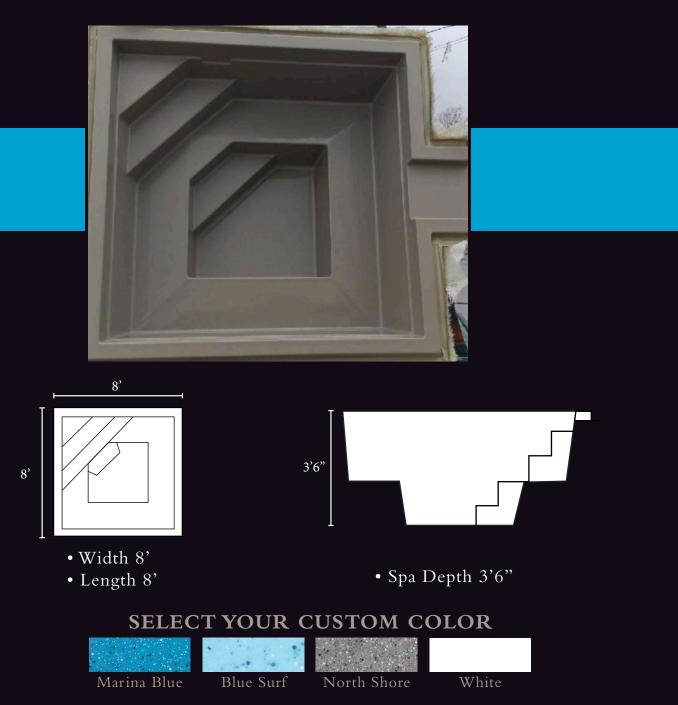

#### LEADING EDGE POOLS/SPAS

The name says it perfectly! The Paradise is sure to make the perfect backyard retreat for your loved ones and close friends. This model is considered a spool (Spa or a pool whichever you choose). Use it to cool off in the hot summer or to relieve your every day pain while soaking in 102 degree spa water with powerful hydrotherapy jets massaging your back after a tough day at work. This spool will be the closest you can get to your very own Paradise! Time to pour a glass of wine and relax Ahh!