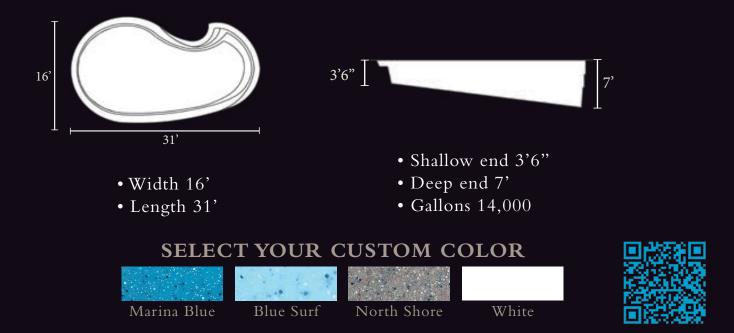

The Bay Shore is a perfect addition to your backyard setting. The wrap around deep end bench will invite your guests to relax and have some fun and laughs. Our unique freestyle shape will have friends talking about your pool. Dual bench seating in the shallow end offers an area for your swimmers to play or just that quiet spot to unwind alone.

| SELECT YOUR CUSTOM COLOR |           |             |       |  |
|--------------------------|-----------|-------------|-------|--|
|                          |           |             |       |  |
| Marina Blue              | Blue Surf | North Shore | White |  |