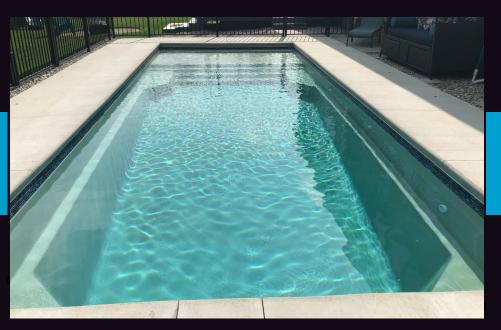

Shoreline

The Shoreline is the perfect small rectangular pool that will fit into the tightest of metropolitan backyards. This minimal design is the perfect pool to create a modern ambiance or for the family who wants to maximize a smaller swim space. The Leading Edge custom full length steps located in the shallow end give easy access to your two side wall benches for relaxing.

- Width 12'
- Length 26'

- Gallons 8,950
- Non-diving

| SELECT YOUR CUSTOM COLOR |           |             |       |  |
|--------------------------|-----------|-------------|-------|--|
|                          |           |             |       |  |
| Marina Blue              | Blue Surf | North Shore | White |  |