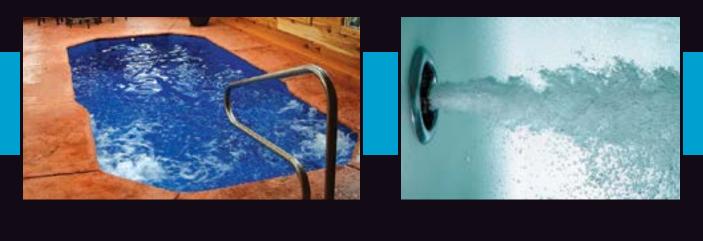

#### Keep Fit By Swimming Against Engineered Water Current

The Swim Shaper II has a very sleek, European-inspired design which allows for a smoother swimming experience. Two deep lounging seats with built in therapy jets to ensure the ultimate relaxing and rejuvenating experience. Our adjustable custom resistance swim jets are engineered to challenge swimmers of all levels. Perfect Swim spa for indoor or outdoor installation applications.