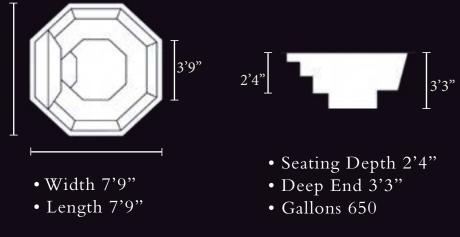

njoy the peaceful sound of a water fall in your backyard!



Moon LEADING EDGE SPAS

The Full Moon is the perfect round spa to enjoy relaxing days and evenings with family and friends. It has room to seat five adults. For the perfect hydro-therapy relaxation, we can customize the placement of our Leading Edge therapy jets at the factory. The aesthetically pleasing spillover waterfall feature adds to the design.

#### Enjoy our Full Moon seating and timeless symmetric shape.







Starlight LEADING EDGE SPAS

The Starlight is the perfect octagon shaped spa to enjoy long nights relaxing under a starry sky. The attractive and modern feel comfortably seats up to five adults in this spacious spa tub. The Starlight offers custom jet options in the design to provide a lifetime of relaxation.











The Stargazer is the perfect spa for all your commercial and residential large spa needs. This unique spa seats up to twelve adults comfortably. The unique, deep bench seating wraps around the entire perimeter of this spa and offers customizable inlaid tiling. Plan your backyard hot tub parties around the Leading Edge Stargazer hot tub.





#### Keep Fit By Swimming Against Engineered Water Current

The Swim Shaper II has a very sleek, European-inspired design which allows for a smoother swimming experience. Two deep lounging seats with built in therapy jets to ensure the ultimate relaxing and rejuvenating experience. Our adjustable custom resistance swim jets are engineered to challenge swimmers of all levels. Perfect Swim spa for indoor or outdoor installation applications.