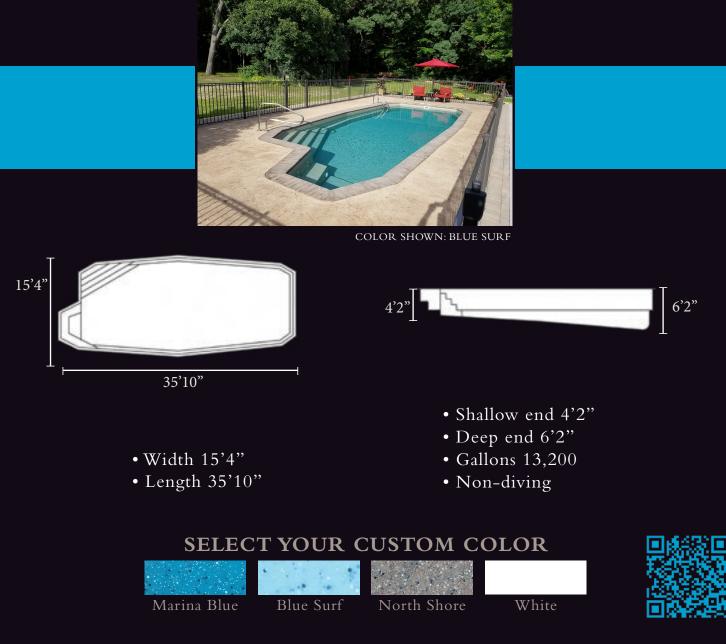

Pentwater

The Pentwater is the largest rectangle pool in the Leading Edge pool family and sets industry standards for its size, design and safety features. You can enjoy the elegant design this pool offers in your backyard. The sizing of the Pentwater pool allows you to maximize your swimming space with elegance and style. The beautiful wedding cake steps are accompanied by two large shallow end benches on each side for those times you just feel like relaxing poolside.