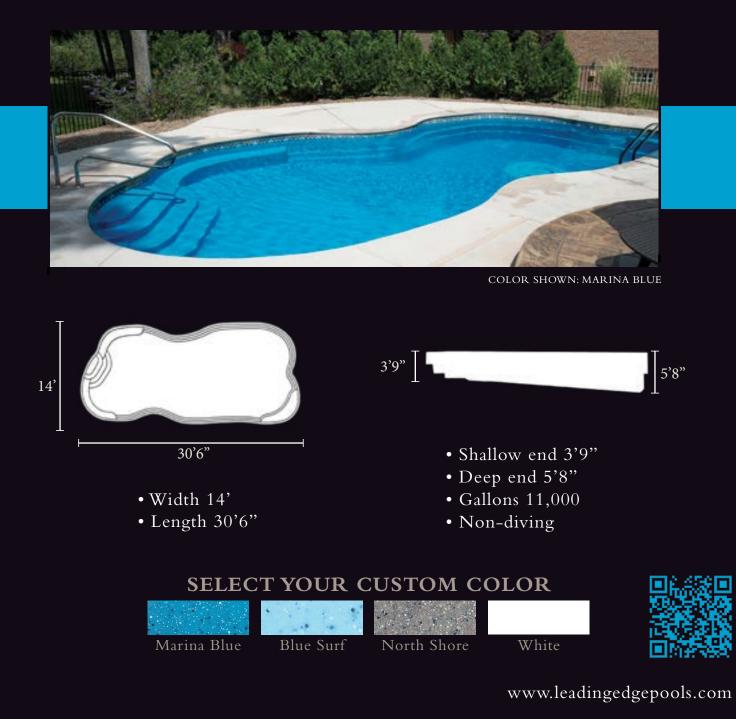

The Bay Shore is a perfect addition to your backyard setting. The wrap around deep end bench will invite your guests to relax and have some fun and laughs. Our unique freestyle shape will have friends talking about your pool. Dual bench seating in the shallow end offers an area for your swimmers to play or just that quiet spot to unwind alone.

COLOR SHOWN: MARINA BLUE

White

Crystal (Bay LEADING EDGE POOLS

The Crystal Bay model is a uniquely shaped pool for fun. The side entry stairs are conveniently located to maximize play space. This is the perfect pool to slide down a water slide or play Marco Polo with the kids. Whatever your pool fun is, it will surely make lasting memories for all to remember.