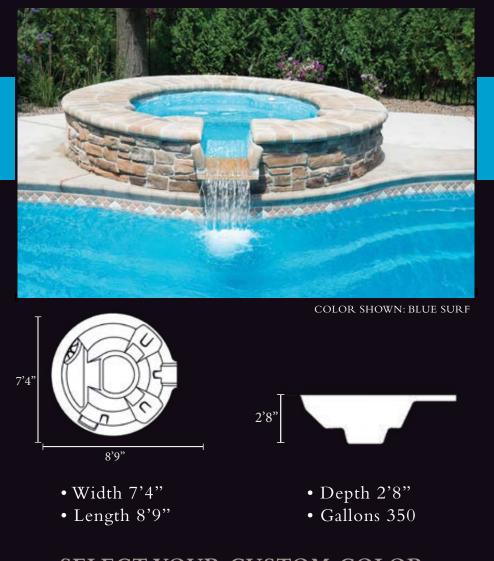

Moon LEADING EDGE SPAS

The Full Moon is the perfect round spa to enjoy relaxing days and evenings with family and friends. It has room to seat five adults. For the perfect hydro-therapy relaxation, we can customize the placement of our Leading Edge therapy jets at the factory. The aesthetically pleasing spillover waterfall feature adds to the design.