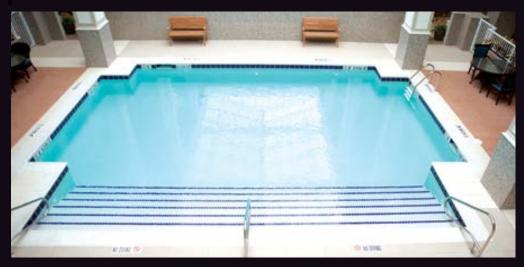

RESIDENTIAL

COMMERCIAL

SELECT YOUR CUSTOM COLOR

North Shore

White

Introducing the Augres, new in 2022 this contemporary rectangle design offers a large swimming area, comfortable bench next to the large walk in steps. This is a perfect pool for the family that is looking for simple and easy maintenance and one of the easiest pools to install.