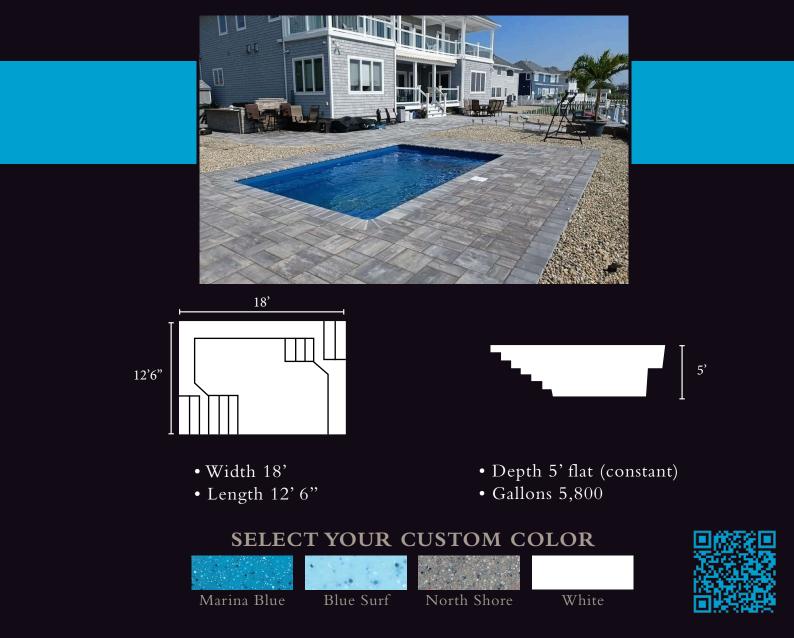

Shoreline

The Shoreline is the perfect small rectangular pool that will fit into the tightest of metropolitan backyards. This minimal design is the perfect pool to create a modern ambiance or for the family who wants to maximize a smaller swim space. The Leading Edge custom full length steps located in the shallow end give easy access to your two side wall benches for relaxing.

- Width 12'
- Length 26'

- Gallons 8,950
- Non-diving

| SELECT YOUR CUSTOM COLOR |           |             |       |  |
|--------------------------|-----------|-------------|-------|--|
|                          |           |             |       |  |
| Marina Blue              | Blue Surf | North Shore | White |  |