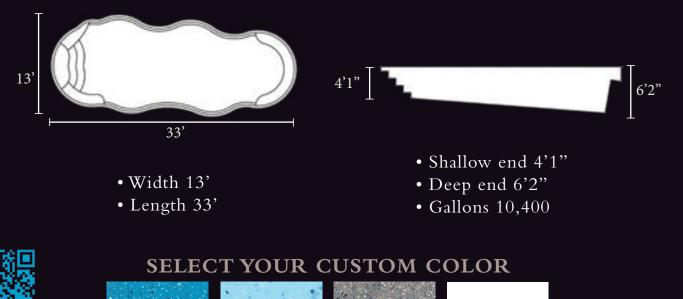

The Bay Shore is a perfect addition to your backyard setting. The wrap around deep end bench will invite your guests to relax and have some fun and laughs. Our unique freestyle shape will have friends talking about your pool. Dual bench seating in the shallow end offers an area for your swimmers to play or just that quiet spot to unwind alone.