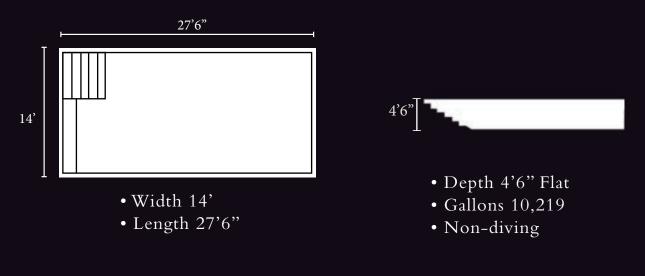

Shoreline

The Shoreline is the perfect small rectangular pool that will fit into the tightest of metropolitan backyards. This minimal design is the perfect pool to create a modern ambiance or for the family who wants to maximize a smaller swim space. The Leading Edge custom full length steps located in the shallow end give easy access to your two side wall benches for relaxing.

- Width 12'
- Length 26'

- Gallons 8,950
- Non-diving

| SELECT YOUR CUSTOM COLOR |           |             |       |  |
|--------------------------|-----------|-------------|-------|--|
|                          |           |             |       |  |
| Marina Blue              | Blue Surf | North Shore | White |  |