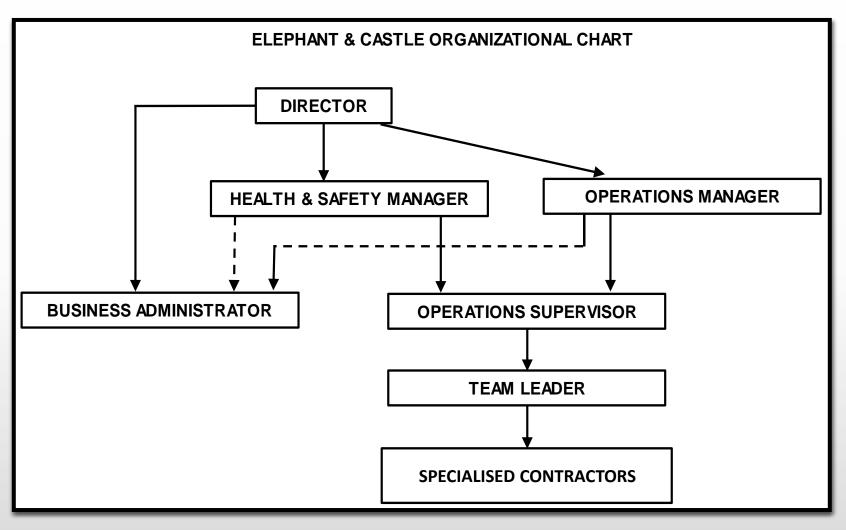

### **ORGANISATIONAL CHART**

Designed to ensure the efficient dissemination of information, and provide clear lines of ownership and escalation in relation to project oversight.