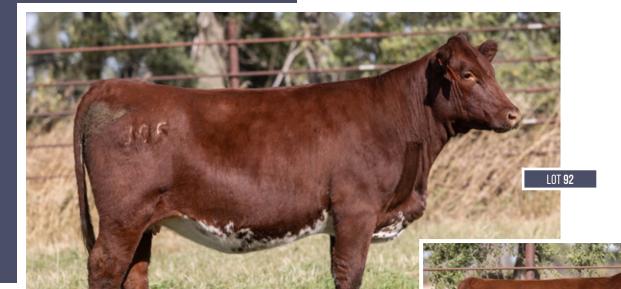

#### JSF ADELAIDE 339M

\*X4375338 | C | 4/25/2024 | ROAN | POLLED | JSF 338M

JSF JOSEY WALES 126E GCF JW 101J JSF RODEO LADY 91B

**JSF ADELAIDE 85J** 

JSF OPTIMIZER 261D HP ADELAIDES BONANZA 18A

Beautiful roan JW heifer here from the Adelaide family that will make a great starter heifer for any junior out there.