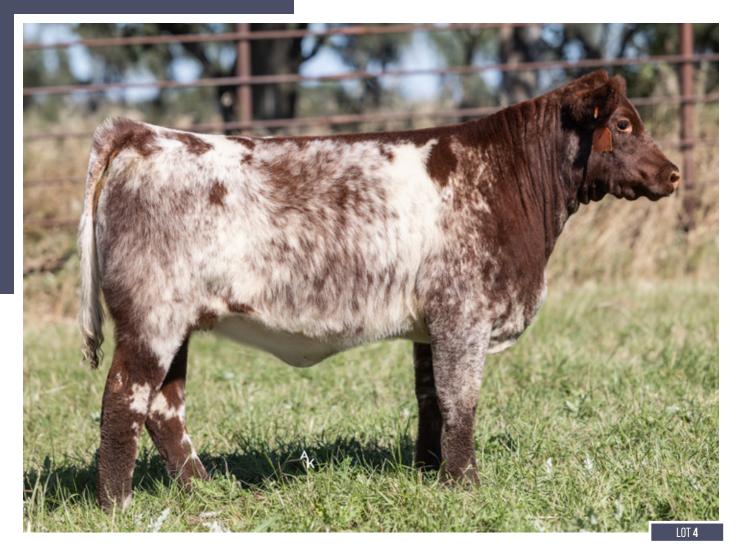

Cowwy & Cool best describe this Maude. Be a part of Brock's NIL deal as that's the only reason she's selling. #RollMets #56!

CONSIGNED BY: JUNGELS SHORTHORN FARM

**JSF 150K** - *Sire of Lots 284* 

JSF PALERMO 172H ET - Maternal Grandsire of Lot 2

LUI 4B

JSF MAUDE 370M

\*X4375356 | C | 5/14/2024 | ROAN | POLLED | JSF 370M

GCF JW 101J JSF JOSEY WALES 126E JSF RODEO LADY 91B

**JSF MAUDE 88G** JSF EMBER 209E

JSF MAUDE 14U

4A is a Sweet young lady by one of my favorite cows on the ranch, 88G.