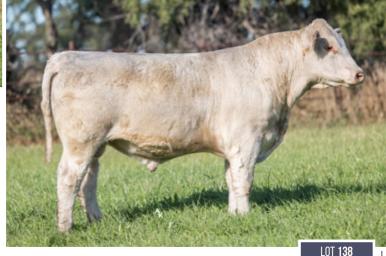

4382052 | B | 5/22/2023 | ROAN | POLLED | 333L

AEN SASKVALLEY HARDCOPY 4H

JT PRESIDENT 5B JHH JT HEROINE 22F

DEERHORN 855 LADY 35C

JT YELLOWSTONE 87Y DEERHORN 8834 LADY 855

BW WW YW MK SCEZ SBMI SF SCPI BW WW DAMAGE
0.2 45 65 21 48.17 124.08 44.82 153.05 84 648 9

**CONSIGNED BY: DEERHORN FARMS** 

**70 Durham** Nation



□ **136** DEERHORN HARDCOPY 322L

X4382044 | B | 5/3/2023 | RED | POLLED | 322L

**AEN SASKVALLEY HARDCOPY 4H** 

JT PRESIDENT 5B JHH JT HEROINE 22F

DEERHORN 803F LADY 021H

BSX MURIDALE DEALERS CHOICE 31E DEERHORN 19D LADY 803F

BW WW YW MK SCEZ SBMI SF SCPI BW WW DAMAGE -0.7 44 62 27 55.41 139.45 46.06 170.67 70 638 4

Moderate framed, easy keeping, naturally thick made is what this bull is! His Dam and Grand Dam have perfect udders also. *Heifer safe BW 70lbs* 



71

#### LOT 137 DEERHORN RUBY'S HERITAGE JO 1L ET

\*X4382053 | B | 3/19/2023 | RED | POLLED | JO1L

SPRYS HERITAGE P73

SPRYS HERITAGE M213
SPRYS APES PRIMARIOSE

SPRYS ACES PRIMROSE K45

JSF RUBY 46Y
EIONMOR MARQUIS 86G
RB/SS RUBY 291

BW WW YW MK \$CEZ \$BMI \$F \$CPI BW WW DAMAGE 1.8 63 93 21 37.44 139.54 55.31 161.38 88 690 13

Top 4% for WW and YW, top 10% for TM and BMI. We bought these embryos from Gilman's in OKC a couple years ago and here's a Herd bull that will give you that extra performance you're looking for in a red, polled package! BW 88lbs

#### **38** DEERHORN CURFEW 309L

\*X4382034 | B | 4/21/2023 | WHITE | POLLED | 309L

CROOKED POST CURFEW 8F SASKVALLEY CURFEW 41C CROOKED POST SAM 8D

S 29Z LUSTRE 8017 JDMC STANDOUT 29Z ET S 2841 LUSTRE 4894

BW WW YW MK SCEZ SBMI