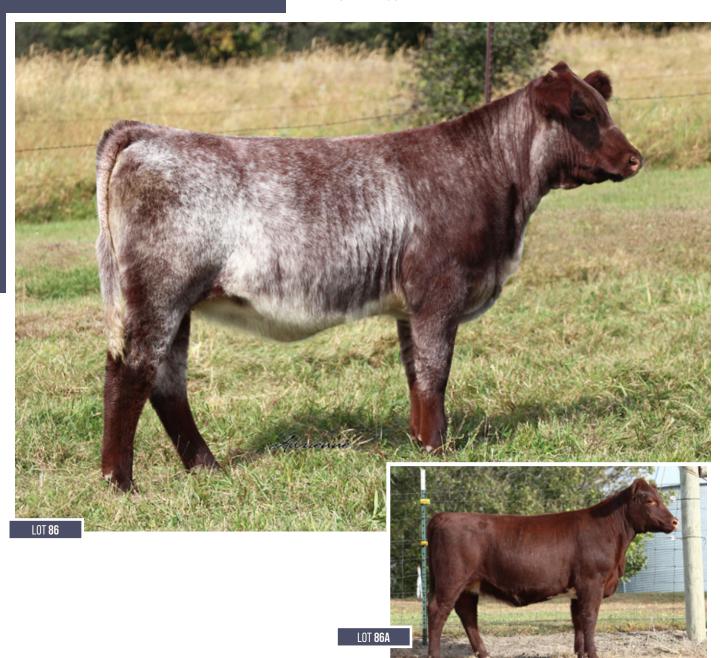

# BAR N 819F SILVIA 14M

4374204 | C | 2/14/2024 | ROAN | HORNED | 14M

JSF MANHATTAN 194J ET

JSF TIMES SQUARE 120G ET ND ORANGE BLOSSOM 26X3

BAR N 58Z SILVIA 819F

BAR N RIPPER 99A JDMC SILVIA 58Z BW 0.3 WW 58 YW 76 MK 22 \$CEZ 40.11 \$BMI 147.74 \$F 52.77 \$CPI 172.4

What a Perfect dark roan Manhattan daughter. She's as long as a Freight Train and is huge hipped. She is so unique in her design and they don't make many like her. Buy with confidence.

# □86A BAR N 819F SILVIA L8

\*X4367537 | C | 5/3/2023 | ROAN | POLLED | L8

**PVF FIERCE 75F** 

JSF CHAIN REACTION 201D JSF MIGHTY NITA 145W

BAR N 58Z SILVIA 819F

BAR N RIPPER 99A JDMC SILVIA 58Z 3W 0.4 VW 50 VW 60 MK 19 CEZ 37.46 BMI 138.18 SF 51.35 CPI 155.63

**Due 3/7 to Byland Elite. Confirmed Safe.** A maternal sister to lot 86 and one of our favorite breds to be offered. These Fierce daughters are making some incredible cows and the one won't be any different. Her mating to Elite is sure to be a hit!