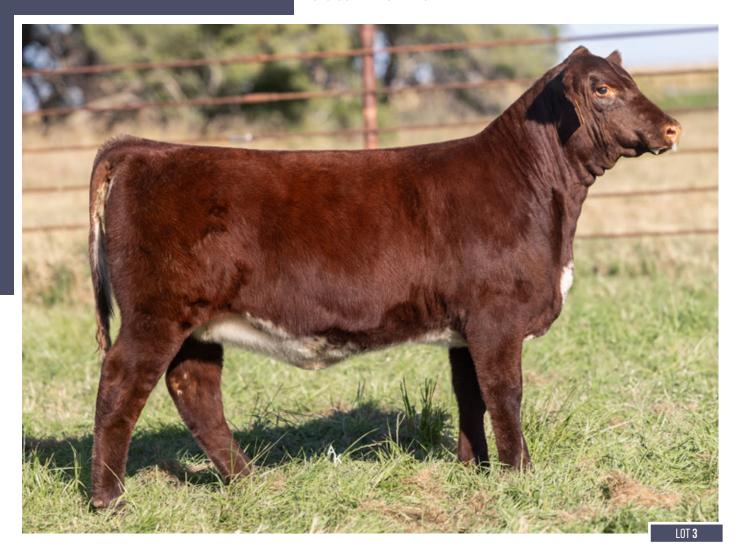

red for the long haul. Their first calf dam raised them both and bred right back, landing a Cash bull that everyone will find come January '25.

## LOT**2**

### **JSF ROYAL ROSE 229L**

\*X4356662 | C | 4/9/2023 | RED | POLLED | JSF 229L

PVF ROYALTY 7J

PVF REMNANT 43E PVF MINA STAR 130F

**JSF ROYAL ROSE 51B** 

JSF MCCOY 39Z JSF ROYAL ROSE 135W W 41 W 52 K 25 EZ 56.31 MI 143.26 F 42.86 CPI 170.65

Ultrasound Examined Safe. Due approximately Feb 15th, 2025 to JSF Mendoza 134K. Good solid Rose bred here, safe to Mendoza. We really like these Mendoza's and will continue to use him both on heifers and cows. Another that has a set of sons sure to cause some buzz Durham Nation weekend and again come January '25!

**CONSIGNED BY: JUNGELS SHORTHORN FARM** 

-3.8 33 45 23 60.74

132.39

40.82



## JSF/SA GOLDEN CHAIN 45M

\*X4373089 | C | 2/22/2024 | ROAN | POLLED | JSF 45M

**GCF JW 101J** 

JSF JOSEY WALES 126E JSF RODEO LADY 91B

**JSF GOLDEN CHAIN 85G** 

JSF OPTIMIZER 261D JSF GOLDEN CHAIN 44C

120.49

Big time, powerhouse show heifer and future donor prospect here, Sired by "The Champ". Her dam has done a fantastic job here, landing a Herd Sire year 1 for LaPlant Ranch. Her year 2 heifer by Battlefront was retained here. Last year, her Durango son we named Rifle fetched 5 digits heading to long time customer Abe Lucy in West Virginia. 4 different bulls, high end stock by all. Power in the blood

CONSIGNED BY: JUNGELS SHORTHORN FARM & SCOTT & ANN DAU





GCF JW 101J Sire of Lots 1b, 2, 2a, 2b, 2d 3a, 3b, 5a, 8, 9, 21, 31 & 32





JSF GOLDEN CHAIN 121M

\*X4373232 | C | 3