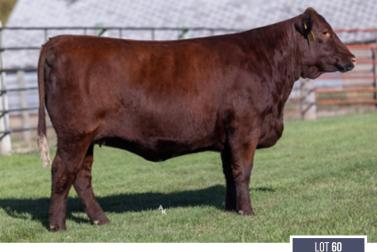

## JSF/SA GOLDEN CHAIN 45M

\*X4373089 | C | 2/22/2024 | ROAN | POLLED | JSF 45M

**GCF JW 101J** 

JSF JOSEY WALES 126E JSF RODEO LADY 91B

**JSF GOLDEN CHAIN 85G** 

JSF OPTIMIZER 261D JSF GOLDEN CHAIN 44C

120.49

Big time, powerhouse show heifer and future donor prospect here, Sired by "The Champ". Her dam has done a fantastic job here, landing a Herd Sire year 1 for LaPlant Ranch. Her year 2 heifer by Battlefront was retained here. Last year, her Durango son we named Rifle fetched 5 digits heading to long time customer Abe Lucy in West Virginia. 4 different bulls, high end stock by all. Power in the blood

CONSIGNED BY: JUNGELS SHORTHORN FARM & SCOTT & ANN DAU

GCF JW 101J Sire of Lots 1b, 2, 2a, 2b, 2d 3a, 3b, 5a, 8, 9, 21, 31 & 32

JSF GOLDEN CHAIN 121M

\*X4373232 | C | 3/6/2024 | RED | POLLED | JSF 121M

GCF JW 101J