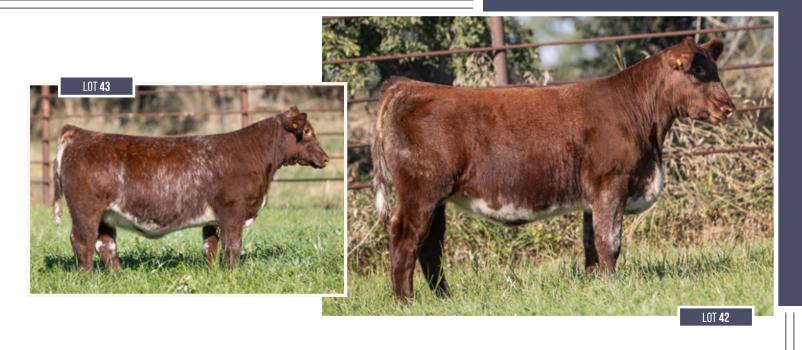

LOT **43** 

#### **PVSS GOLD ROSE 102M**

\*X4372525 | C | 3/2/2024 | ROAN | POLLED | PVSS M102

**JSF FOREPLAY 168J** 

BELL M FOREMAN 30A JSF PRINCESS 24D

**PVSS GOLD ROSE 37H** 

SASKVALLEY TRADITION 106T PVF JSF GOLD ROSE 85C -1.6 VW 48 VW 73 MK 28 CEZ 45.78 BMI 130.69 \$F 51.85

KL Gold Rose 451 offspring should not be overlooked. This heifer's grand dam, JSF Gold Rose 85C, is making a real impact in Ohio at PVF for the Miller family. I think this heifer is special. Her pedigree speaks for itself, her side profile is killer. Super deep middle and moves out incredibly. She will be moderate framed and in your herd for a long time.

#### **CONSIGNED BY: PEARL VALLEY SHORTHORNS**