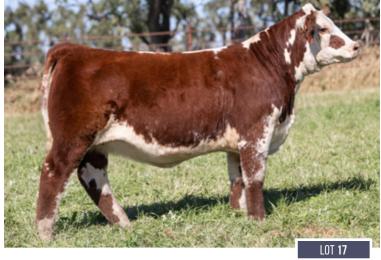

#### **JSF WHISKEY GIRL 301L**

\*XAR4376106 | C | 12/23/2023 | ROAN | POLLED | JSF 30L

**WOLFF HEREFORD BULL** 

BSG ALICIA 2212 OF 5H

JSF RONAN 5H

BSG ALICIA 2063 OF 8B79

One of the best accidents we've ever had. Clubby guys, line up. Breed this one to whatever freaky Club calf bull you can find and color comes standard! AJ always talks about her bone and foot. Super sweet natured, too. Special heifer here!

**CONSIGNED BY: JUNGELS SHORTHORN FARM** 