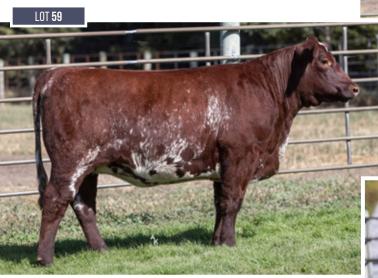

### **JSF ROYAL ROSE 229L**

\*X4356662 | C | 4/9/2023 | RED | POLLED | JSF 229L

PVF ROYALTY 7J

PVF REMNANT 43E PVF MINA STAR 130F

**JSF ROYAL ROSE 51B** 

JSF MCCOY 39Z JSF ROYAL ROSE 135W W 41 W 52 K 25 EZ 56.31 MI 143.26 F 42.86 CPI 170.65

Ultrasound Examined Safe. Due approximately Feb 15th, 2025 to JSF Mendoza 134K. Good solid Rose bred here, safe to Mendoza. We really like these Mendoza's and will continue to use him both on heifers and cows. Another that has a set of sons sure to cause some buzz Durham Nation weekend and again come January '25!

**CONSIGNED BY: JUNGELS SHORTHORN FARM** 

-3.8 33 45 23 60.74

132.39

40.82