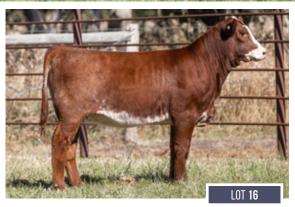

## **LOT** 16

#### **JSF MISS DRIVER 287M**

\*XAR4375084 | C | 4/8/2024 | RWM | POLLED | JSF 287M

SBR ALL ACCESS 416D

JSF BROKER 157Z SBR MANDY 416B

**JSF MISS DRIVER 1770** 

140.14

WW YW MK

54

81

40.8 131.64

54.5

The day this one was born, I remember saying I thought she was one of the coolest marked ones we've ever had. Not many red roan, blaze faced ones out there, and, she's a cool as heck. COLOR RUSH!

CONSIGNED BY: JUNGELS SHORTHORN FARM