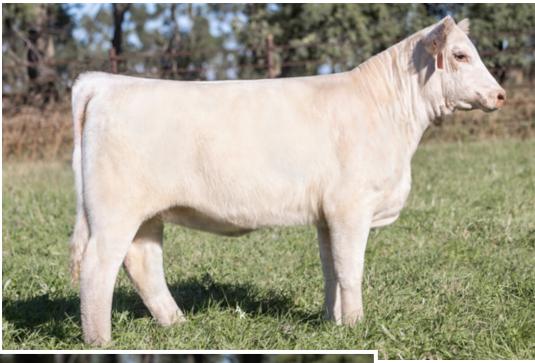

## **JSF MAUDE 20M**

\*XAR4373074 | C | 2/12/2024 | ROAN | POLLED | JSF 20M

**JSF 150K** 

IMP ROYALLA ROCKSTAR K274 JSF ADELAIDE 83B ET

**PVF MAUDE 16K** 

JSF PALERMO 172H ET PVF MAUDE 72E

-2.4 39 48 24 60.95 138.68 39.62 168.51

Cowwy & Cool best describe this Maude. Be a part of Brock's NIL deal as that's the only reason she's selling. #RollMets #56!

CONSIGNED BY: JUNGELS SHORTHORN FARM

**JSF 150K** - *Sire of Lots 284* 

JSF PALERMO 172H ET - Maternal Grandsire of Lot 2