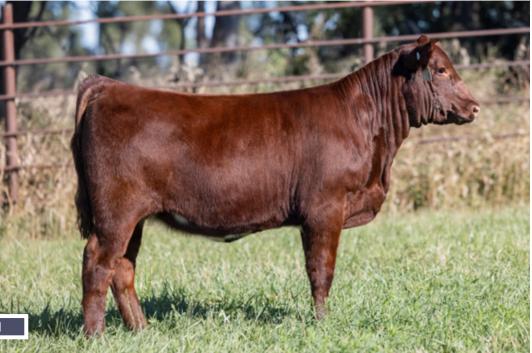

## JSF WHITE ROSE 198M

\*X4372950 | C | 3/20/2024 | WHITE | POLLED | JSF 198M

JSF SPRINGSTEEN 183K ET

**BUCK GOLD ROSE 117J** 

IMP ROYALLA ROCKSTAR K274 ND ORANGE BLOSSOM 26X3

BUCK GOVERNOR 903G ET JSF GOLD ROSE 267F