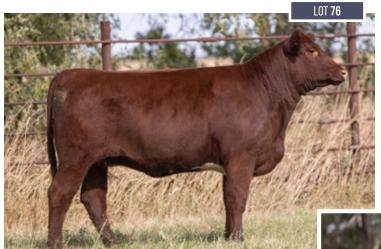

## **JSF GOLDEN CHAIN 101L**

\*X4356525 | C | 3/9/2023 | RED | POLLED | JSF 101L

**BYLAND RANGE OFFICER 4M15** 

BYLAND ELLEN 2G60

**JSF GOLDEN CHAIN 63J** 

JSF OPTIMIZER 261D JSF GOLDEN CHAIN 104E

-4.1 32 42 22 61.94 132.06 41.99