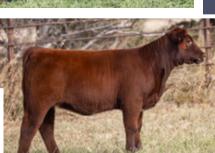

F PRINCESS W4

Beautiful roan Cash heifer. Her maternal granddam was a maternal Half sib to Real World. What cows she and her dam were, your roan version is here!

## LOT 7A

#### **JSF PRINCESS 124L**

\*X4356540 | C | 3/14/2023 | RED | POLLED | JSF 124L | TWIN

**BYLAND CASH 1R086** 

BYLAND ROLEX 7RX69 BYLAND CINDY 7U122

**JSF PRINCESS 19H** 

BAR N RIPPER 99A JSF PRINCESS 80F N 65 N 93 K 29 EZ 37.11 MI 155.93 F 58.76 PI 166.22

Ultrasound Examined Safe. Due approximately March 5th, 2025 to JSF Joe Cool 17K.

## LOT **7B**

#### **JSF PRINCESS 125L**

\*X4356541 | C | 3/14/2023 | RED | POLLED | JSF 125L | TWIN

Ultrasound Examined Safe. Due approximately February 25th, 2025 to JSF Mendoza 134K.

CONSIGNED BY: JUNGELS SHORTHORN FARM

59

35.91 146.66

54.23

**18 Durham** Nation









**LOT 13** 

51 71 23 26.91 124.45

80

35.11

-0.2

24 34.8 127.67

52.7

19

54

78

136.43

#### **JSF MARGIE 232M**

\*X4372952 | C | 3/28/2024 | WHITE | POLLED | JSF 232M

**JSF WHITE NOISE 42K** 

JAKE'S REINCARNATION 228Y JSF KENDRA 268G

**GCF MARGIE 207K** 

JSF TIMES SQUARE 120G ET GCF MARGIE 101

-2.1 34 42 23 42.44 117.23

Wowza. Another product of Durham Nation. Her mother was an awesome consignment from Greg Crawford, and, when given the opportunity to purchase her dam from our excellent customers the Kallstrom family, I didn't hesitate. She laid down and gave us one of the best show heifer prospects in the offering, and, a Margie to boot!

#### JSF ADELAIDE 339M

\*X4375338 | C | 4/25/2024 | ROAN | POLLED | JSF 338M

JSF JOSEY WALES 126E GCF JW 101J JSF RODEO LADY 91B

**J