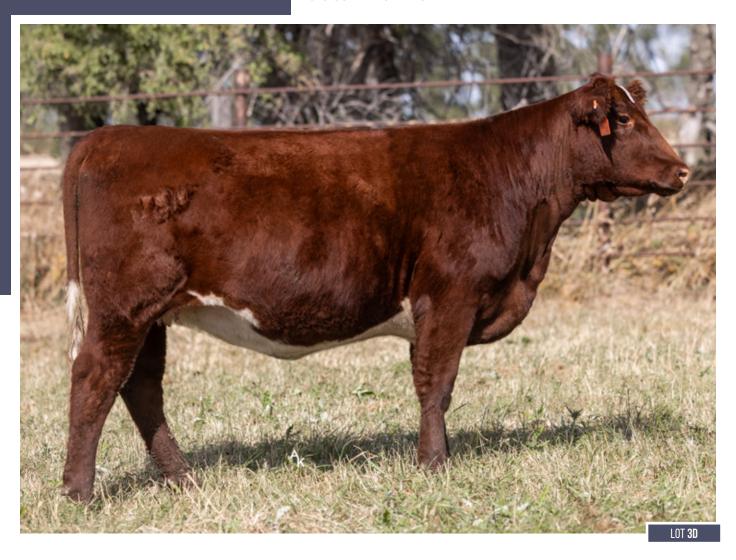

## LOT3D

#### JSF/LK GOLDEN CHAIN 76L

\*X4356436 | C | 3/3/2023 | RWM | POLLED | JSF 76L

GCF JW 101J

JSF JOSEY WALES 126E JSF RODEO LADY 91B

**JSF GOLDEN CHAIN 41C** 

JSF MR RIGHT 151Z JSF GOLDEN CHAIN 8Z BW 1.2 WW 47 YW 68 MK 24 \$CEZ 30.75 \$BMI 123.81 \$F 46.42 **Ultrasound Examined Safe. Due approximately February 15th, 2025 to JSF Mendoza 134K.** One of the best breds to sell anywhere this fall. Ideally mated to Mendoza. Katie, bar the door!