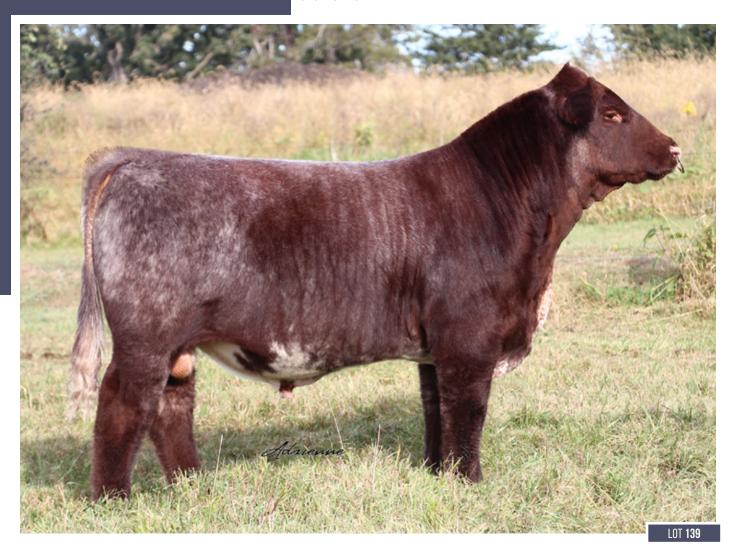

\$F \$CPI BW WW DAMAGE 1.8 63 93 21 37.44 139.54 55.31 161.38 88 690 13

Top 4% for WW and YW, top 10% for TM and BMI. We bought these embryos from Gilman's in OKC a couple years ago and here's a Herd bull that will give you that extra performance you're looking for in a red, polled package! BW 88lbs

#### **38** DEERHORN CURFEW 309L

\*X4382034 | B | 4/21/2023 | WHITE | POLLED | 309L

CROOKED POST CURFEW 8F SASKVALLEY CURFEW 41C CROOKED POST SAM 8D

S 29Z LUSTRE 8017 JDMC STANDOUT 29Z ET S 2841 LUSTRE 4894

BW WW YW MK SCEZ SBMI SF SCPI BW WW DAMAGE 0.3 45 60 24 38.64 123.72 45.31 152.31 84 611 6

This cow never misses, she has sons working for PVF and Galbreath Farms! This bull would make a great set of blue's! He will add length and growth! BW 84lbs

**CONSIGNED BY: DEERHORN FARMS** 



# LOT 139 BAR N WOODFORD RESERVE 92L

\*X4367562 | B | 11/4/2023 | ROAN | POLLED | 92L

JSF MANHATTAN 194J ET

JSF TIMES SQUARE 120G ET ND ORANGE BLOSSOM 26X3

**BRC-C SARA ROSE'S MISSIE** 

CYT ROSE REWARD 6104 ET KSS SARA ROSE'S RED LR 375

| BW  | ww | YW | MK | ŞCEZ  | ŞBMI   | \$F   | \$CPI  | BW | WW  | DAM AGE |
|-----|----|----|----|-------|--------|-------|--------|----|-----|---------|
| 1.4 | 56 | 75 | 24 | 29.37 | 133.97 | 49.92 | 139.62 | 80 | 705 | 4       |

Our First Manhattan son to sell in the Durham Nation, and he's an absolute stud. He's as long as a Freightrain and has the added eye appeal to burn. He moves like a cat with ease and grace and has the potential to move any herd forward. A supreme female maker!

CONSIGNED BY: BAR N CATTLE COMPANY

**72 Durham** Nation