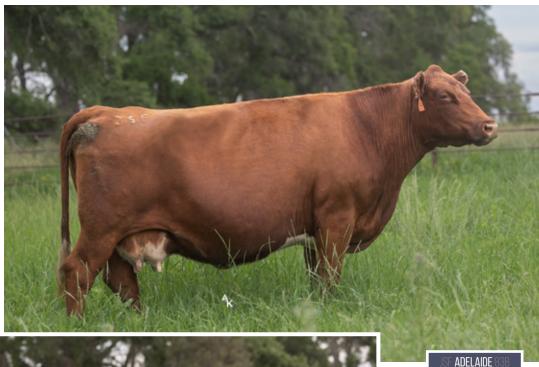

## Flush OPPORTUNITY

CHOICE LOT. Offering the Right to one flush on either JSF Lovemore 52G or JSF Adelaide 83B. Seller guarantees 6 Transferable embryos on either cow. Flush to take place between 12-1-24 and 4-1-25.

Two amazing cows that originated from one of the greatest Shorthorn Herds of our time, the McLean Ranch from Coulee City, WA. 526 is the dam of Cruise and Closer, as well as an amazing Reincarnation daughter here. 83B could be as valuable a cow as there is in Kathryn. Research her production, that of her dam, and, her daughters. She's raised a couple sons you may have heard about, too. Namely, 150K and 1 Man Band. RIP Bill McLean. Like another Legend, yours lives on in Kathryn, too.

## LOT **23** JSF ADELAIDE 83B ET

X4307934 | C | 03/24/2014 | RWM | POLLED | JSF 83B

JSF GAUGE 137W

SBR TSUNAMI 20T KL MINA STAR 1051

MR ADELAIDE 68K

ALLIANCE 7125 MR ADELAIDE 346 WW 43 YW 54 MK 30 \$CEZ 59.74 \$BMI 155.25 \$F 44.13 \$CPI 184.09