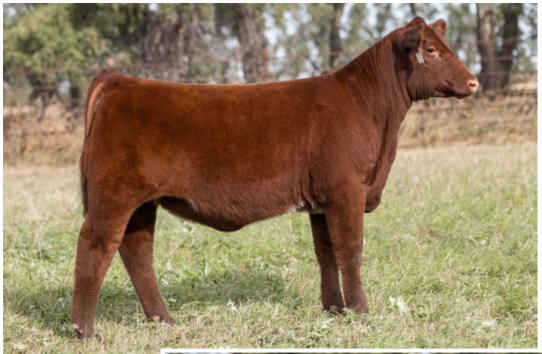

## JSF WHITE DIAMOND 5M

\*X4373016 | C | 2/3/2024 | WHITE | POLLED | JSF 5M

JSF 150K

IMP ROYALLA ROCKSTAR K274 JSF ADELAIDE 83B ET

**JSF DIAMOND 151K** 

JSF POLARIS 201F

JSF CHOCOLATE DIAMOND 118D ET

-2.7 38 51 27 59.87 133.35 39.68

It's no secret that White Diamonds are the rarest of the rare, and, most valuable. We have one, and, are making her available to you in her entirety, 5M. I hope she brings it. She's worth every penny.