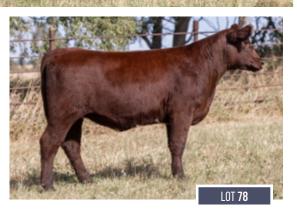

**JSF GOLDEN CHAIN 104E** 

SASKVALLEY OUTLAW 173Z

JSF GOLDEN CHAIN 39X

Ultrasound Examined Safe. Due approximately March 5th, 2025 to JSF Mendoza 134K.

LOT 3G **JSF GOLDEN CHAIN 260L** 

\*X4356701 | C | 4/29/2023 | RED | POLLED | JSF 260L

**PVF ROYALTY 7J** 

PVF REMNANT 43E **PVF MINA STAR 130F** 

**JSF GOLDEN CHAIN 44C** 

JSF GOLDENROD 57U JSF GOLDEN CHAIN 39X

35 45 26 57.83 130.7 41.99 168.35

Ultrasound Examined Safe. Due approximately April 25th, 2025 to JSF Joe Cool 17K.