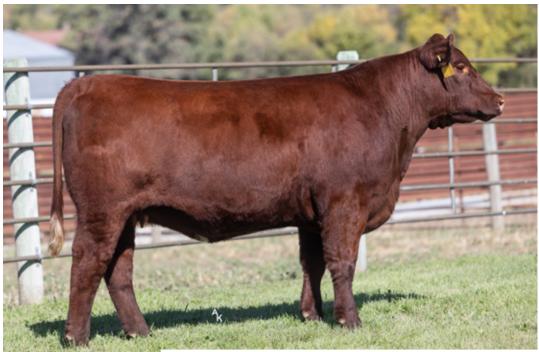

Don't overlook this bred. With her mating to Deerhorn Durango I would expect a beautiful roan heifer calf. If you recall it was a Deerhorn Durango heifer calf that topped this very sale last year.

LOT **51** P

# PVSS TIMBER MCCOY 215L

\*XAR4356555 | C | 4/4/2023 | ROAN | POLLED | PVSS 215L

PVF MCCOY 61B

JSF MCCOY 39Z JSF ROSEWOOD 123W

HSR MS BIG TIMBER

STAV BIG TIMBER 45D MISS GD A155 -U.8 VW 56 VW 84 MK 15 CEZ 43.9 BMI 140.89 SF 54.24 CPI 168.28

39

**Ultrasound examined safe, due approximately February 11th, 2025 to JSF Foreplay 168J.** The only shorthorn plus we are selling. 215L is out of a purebred simmental cow we purchased from Hansen Simmental Ranch. Her resulting JSF Foreplay heifer calf will be  $\frac{3}{4}$  blood shorthorn.

**CONSIGNED BY: PEARL VALLEY SHORTHORNS** 



Ultrasound examined safe, due approximately April 12, 2025 to SBR Big Money 620J. Excelling in muscle, bone, performance and power, she's one of our favorites in the group to look at. Backed by the great Suzy family (there's been Suzy's in nearly every DN sale) Her dam has produced top heifers and raised herd sires. Top 10% for 11 traits, Top 3% WW & %BMI

#### LOT **53**

Ultrasound examined safe, due approximately March 26, 2025 to SBR Big Money 620J. Here we go again with those Maggies. The word chunk was overheard in the picture pen, but she's a balanced female with balanced EPDs. She ranks in the top 40% for All EPDs and Indexes. Might we suggest adding two Maggies to your herd on sale day.



#### **52** SBR SUZY 382L

\*X4361598 | C | 4/25/2023 | RED | POLLED | SBR 382

**PVF JUST