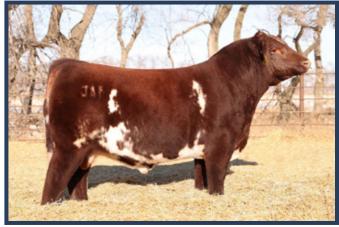

CONSIGNED BY: JUNGELS SHORTHORN FARM & SCOTT & ANN DAU

GCF JW 101J Sire of Lots 1b, 2, 2a, 2b, 2d 3a, 3b, 5a, 8, 9, 21, 31 & 32

JSF GOLDEN CHAIN 121M

\*X4373232 | C | 3/6/2024 | RED | POLLED | JSF 121M

GCF JW 101J