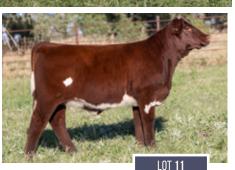

JSF PRINCESS W4

Beautiful roan Cash heifer. Her maternal granddam was a maternal Half sib to Real World. What cows she and her dam were, your roan version is here!

## LOT 7A

#### **JSF PRINCESS 124L**

\*X4356540 | C | 3/14/2023 | RED | POLLED | JSF 124L | TWIN

**BYLAND CASH 1R086** 

BYLAND ROLEX 7RX69 BYLAND CINDY 7U122

**JSF PRINCESS 19H** 

BAR N RIPPER 99A JSF PRINCESS 80F N 65 N 93 K 29 EZ 37.11 MI 155.93 F 58.76 PI 166.22

Ultrasound Examined Safe. Due approximately March 5th, 2025 to JSF Joe Cool 17K.

## LOT **7B**

#### **JSF PRINCESS 125L**

\*X4356541 | C | 3/14/2023 | RED | POLLED | JSF 125L | TWIN

Ultrasound Examined Safe. Due approximately February 25th, 2025 to JSF Mendoza 134K.

CONSIGNED BY: JUNGELS SHORTHORN FARM

59

35.91 146.66

54.23

**18 Durham** Nation









**LOT 13** 

51 71 23 26.91 124.45

80

35.11

-0.2

24 34.8 127.67

52.7

19

54

78

136.43

#### **JSF MARGIE 232M**

\*X4372952 | C | 3/28/2024 | WHITE | POLLED | JSF 232M

**JSF WHITE NOISE 42K** 

JAKE'S REINCARNATION 228Y JSF KENDRA 268G

**GCF MARGIE 207K** 

JSF TIMES SQUARE 120G ET GCF MARGIE 101

-2.1 34 42 23 42.44 117.23

Wowza. Another product of Durham Nation. Her mother was an awesome consignment from Greg Crawford, and, when given the opportunity to purchase her dam from our excellent customers the Kallstrom family, I didn't hesitate. She laid down and gave us one of the best show heifer prospects in the offering, and, a Margie to boot!

#### JSF ADELAIDE 339M

\*X4375338 | C | 4/25/2024 | ROAN | POLLED | JSF 338M

JSF JOSEY WALES 126E GCF JW 101J JSF RODEO LADY 91B