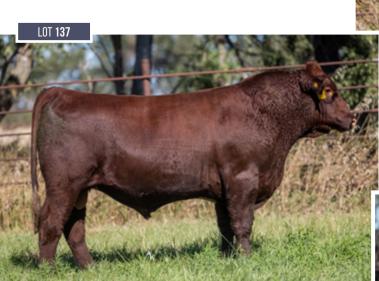

d just like them! I really like how he's put together, smooth shoulder, deep ribbed and sound structure. **Heifer safe BW 84lbs** 



## LOT 134 DEERHORN CURFEW 310L

X4382035 | B | 4/23/2023 | ROAN | POLLED | 310L

**CROOKED POST CURFEW 8F** 

SASKVALLEY CURFEW 41C CROOKED POST SAM 8D

DEERHORN Z68 LADY 02D

JT YELLOWSTONE 87Y DEERHORN X05 LADY Z68

BW WW YW MK SCEZ SBMI SF SCPI BW WW DAM AGE
2.2 53 75 20 28.74 116.33 47.74 135.17 90 653 8

# DEERHORN HARDCOPY 333L

X4382052 | B | 5/22/2023 | ROAN | POLLED | 333L

AEN SASKVALLEY HARDCOPY 4H

JT PRESIDENT 5B JHH JT HEROINE 22F

DEERHORN 855 LADY 35C

JT YELLOWSTONE 87Y DEERHORN 8834 LADY 855

BW WW YW MK SCEZ SBMI SF SCPI BW WW DAMAGE
0.2 45 65 21 48.17 124.08 44.82 153.05 84 648 9

**CONSIGNED BY: DEERHORN FARMS** 

**70 Durham** Nation



□ **136** DEERHORN HARDCOPY 322L

X4382044 | B | 5/3/2023 | RED | POLLED | 322L

**AEN SASKVALLEY HARDCOPY 4H** 

JT PRESIDENT 5B JHH JT HEROINE 22F

DEERHORN 803F LADY 021H

BSX MURIDALE DEALERS CHOICE 31E DEERHORN 19D LADY 803F

BW WW YW MK SCEZ SBMI SF SCPI BW WW DAMAGE -0.7 44 62 27 55.41 139.45 46.06 170.67 70 638 4

Moderate framed, easy keeping, naturally thick made is what this bull is! His Dam and Grand Dam have perfect udders also. *Heifer safe BW 70lbs* 



71

#### LOT 137 DEERHORN RUBY'S HERITAGE JO 1L ET

\*X4382053 | B | 3/19/2023 | RED | POLLED | JO1L

SPRYS HERITAGE P73

SPRYS HERITAGE M213
SPRYS APES PRIMARIOSE

SPRYS ACES PRIMROSE K45

JSF RUBY 46Y
EIONMOR MARQUIS 86G
RB/SS RUBY 291

BW WW YW MK \$CEZ \$BMI \$F \$CPI BW WW DAMAGE 1.8 63 93 21 37.44 139.54 55.31 161.38