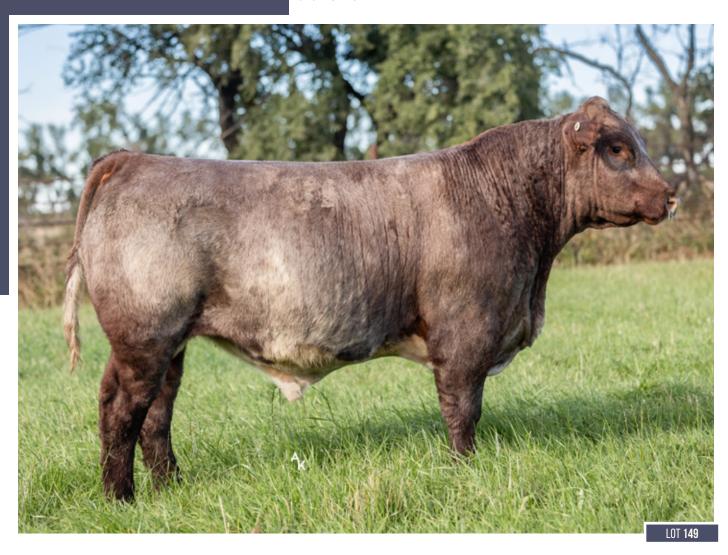

Two amazing cows that originated from one of the greatest Shorthorn Herds of our time, the McLean Ranch from Coulee City, WA. 526 is the dam of Cruise and Closer, as well as an amazing Reincarnation daughter here. 83B could be as valuable a cow as there is in Kathryn. Research her production, that of her dam, and, her daughters. She's raised a couple sons you may have heard about, too. Namely, 150K and 1 Man Band. RIP Bill McLean. Like another Legend, yours lives on in Kathryn, too.

## LOT **23** JSF ADELAIDE 83B ET

X4307934 | C | 03/24/2014 | RWM | POLLED | JSF 83B

JSF GAUGE 137W

SBR TSUNAMI 20T KL MINA STAR 1051

MR ADELAIDE 68K

ALLIANCE 7125 MR ADELAIDE 346 WW 43 YW 54 MK 30 \$CEZ 59.74 \$BMI 155.25 \$F 44.13 \$CPI 184.09

## LOT 23B 3 CONVENTIONAL EMBRYOS

SELLING ONE PACKAGE OF 3 CONVENTIONAL EMBRYOS BY JSF MANTLE 140L X ADELAIDE 83B.

**CONSIGNED BY: JUNGELS SHORTHORN FARM** 