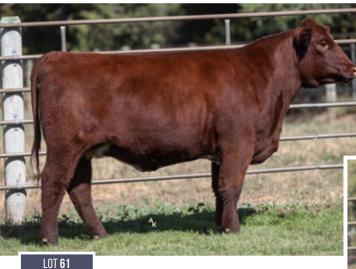

#### **JSF KENDRA 337M**

\*X4375337 | C | 4/24/2024 | WHITE | POLLED | JSF 337M

GCF JW 101J

JSF JOSEY WALES 126E JSF RODEO LADY 91B

**JSF KENDRA 268G** 

JSF EMBER 209E JSF KENDRA 142E BW 1.7 WW 42 YW 60 MK 26 \$CEZ 30.15 \$BMI 116.33 \$F 47.38 \$CPI 129.09 OT 1A 3 CONV

#### **3 CONVENTIONAL EMBRYOS**

SELLING ONE PACKAGE OF 3 FULL SIB CONVENTIONAL EMBRYOS BY GCF JW 101J

.ot 1B

#### **3 CONVENTIONAL EMBRYOS**

SELLING ONE PACKAGE OF 3 FULL SIB CONVENTIONAL EMBRYOS BY GCF JW 101J

LOT 1C