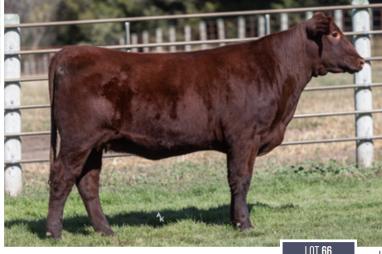

CONSIGNED BY: JUNGELS SHORTHORN FARM & SCOTT & ANN DAU

GCF JW 101J Sire of Lots 1b, 2, 2a, 2b, 2d 3a, 3b, 5a, 8, 9, 21, 31 & 32

JSF GOLDEN CHAIN 121M

\*X4373232 | C | 3/6/2024 | RED | POLLED | JSF 121M

GCF JW 101J

JSF JOSEY WALES 126E JSF RODEO LADY 91B

**JSF GOLDEN CHAIN 42D** 

SBR GOLDEN ROD 714B JSF GOLDEN CHAIN 39X

26E YW 57 B MK 23 SCEZ 37.33 4B \$BMI 116.33 39X \$F 44.31 \$CPI 137.49

Smokeshow of a heifer calf here by JW. Maternal half sib to Cinnabar 271J, the bull selection for Taylor Farms in OH that recently returned home to be put to work here. One of the best show heifer prospects in the offering.

**CONSIGNED BY: JUNGELS SHORTHORN FARM** 