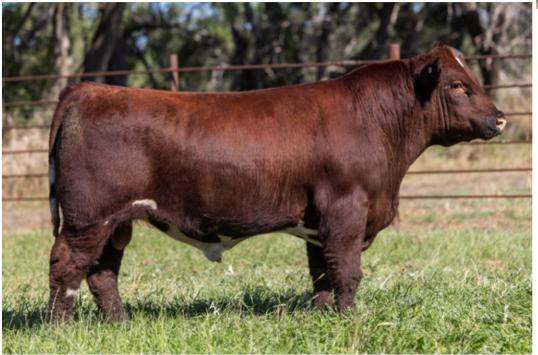

## LOT 23 JSF LOVEMORE 52G

\*X4324826 | C | 03/06/2019 | ROAN | POLLED | JSF 52G

JSF EMBER 209E

SBR GOLDEN ROD 714B JSF RHINESTONE 176A

**JSF LOVEMORE 89A ET** 

JSF GAUGE 137W MR LOVEMORE 8048 BW 43 YW 63 MK 35 SCEZ 34.74 SBMI 125.87 SF 46.40 SCPI 151.80

## **3A** 3 CONVENTIONAL EMBRYOS

SELLING ONE PACKAGE OF 3 CONVENTIONAL EMBRYOS BY JSF SOLITAIRE 250L X LOVEMORE 52G.