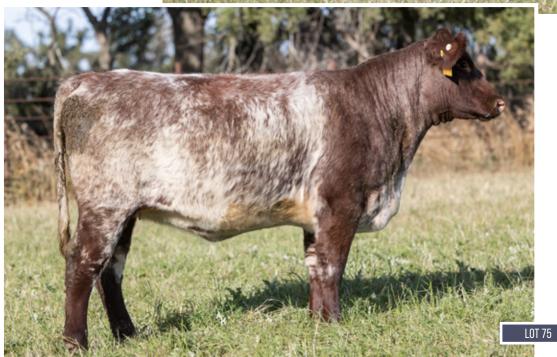

is hard to part with, but we believe in sharing so take advantage and add a Maggie to your herd. Top 10% in 9 traits, Top 2% WW, YW, Top 5% \$BMI

**CONSIGNED BY: STANGL SHORTHORNS** 



# **DEERHORN 90D GOLD ROSE 315L**

X4382038 | C | 4/26/2023 | ROAN | POLLED | 315L

CROOKED POST CURFEW 8F SASKVALLEY CURFEW 41C CROOKED POST SAM 8D

**JSF ROAN ROSE 90D ET** 

JDMC BIG SKY 15X KL GOLD ROSE

-0.6 47 65 23 40.39 125.62 47.86 158.19



DEERHORN UPSTATE 206K - Service Sire of Lots 73 - 83

**PE to Deerhorn Upstate 206K x4335627, 6/9 to 9/1 confirmed pg 35 days on 9/18 due May 22.** This heifer is proof we offer some of our best genetics! A Gold Rose x Curfew! The Gold Rose family is one of the mainstays at JSF and highly sought after across the country!

**CONSIGNED BY: DEERHORN FARMS** 





**DEERHORN 825F LADY 320L** 

X4382042 | C | 5/1/2023 | ROAN | POLLED | 320L

**AEN SASKVALLEY HARDCOPY 4H** 

JT PRESIDENT 5B JHH JT HEROINE 22F

**DEERHORN X05 LADY 825F** 

PROSPECT HILL ALARADO 33A DEERHORN 607S LADY X05

41.91 132.29 45.69

PE to Deerhorn Upstate 206K x4355627, 6/9 to 9/1 confirmed pg 90 days on 9/18 due late March. Super complete heifer from our prepotent Lady cow family!

## DEERHORN 008H SILVIA 321L

\*X4382043 | C | 5/2/2023 | ROAN | POLLED | 321L

**AEN SASKVALLEY HARDCOPY 4H** JT PRESIDENT 5B JHH JT HEROINE 22F

DEERHORN 8021 SILVIA 008H BSX MURIDALE DEALERS CHOICE 31E S 29Z SILVIA 8021

-1.1 42 58 27 54.19 135.6 44.89 167.64

49

**PE to Deerhorn Upstate 206K x4355627, 6/9 to 9/1 confirmed pg 75 days on 9/18 due early April.** This heifer is bred to be mainte