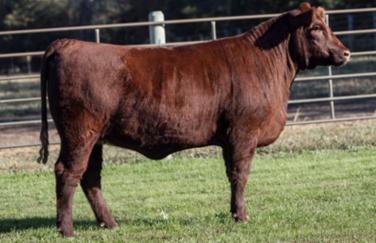

#### LOT **68**

#### SBR CHERRY BLOSSOM 369L

\*X4361547 | C | 4/9/2023 | RED | POLLED | SBR 369

PVF JUSTICE 3G BYLAND SOGGY DOG 7TM73 PVF BEAUTY QUEEN 56Z SCE

SBR CHERRY BLOSSOM 894F SBR OBVIOUS 156A SBR CHERRY BLOSSOM 352A

WW 56 YW 79 MK 27 \$CEZ 40.56 \$BMI 147.87 \$F 56.34 \$CPI 168.43

**Ultrasound examined safe, due approximately April 3, 2025 to SBR Big Money 620J.** A solid red female with an impressive EPD profile. She's sound, correct with has productivity built in from great bloodlines.