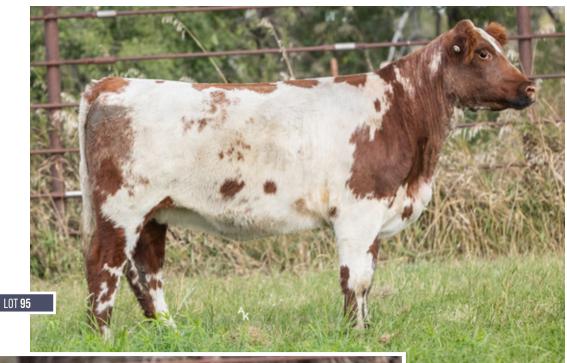

10T **7** 

## LOT 7

#### **JSF PRINCESS 151M**

\*X4373259 | C | 3/11/2024 | ROAN | POLLED | JSF 151M

BYLAND CASH 1R086

BYLAND ROLEX 7RX69 BYLAND CINDY 7U122

**JSF PRINCESS 111E** 

SASKVALLEY OUTLAW 173Z JSF PRINCESS W4

JSF PRINCESS W4

Beautiful roan Cash heifer. Her maternal granddam was a maternal Half sib to Real World. What cows she and her dam were, your roan version is here!