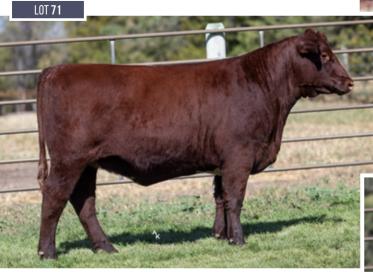

LOT 72

#### SBR DEE 386L

\*X4361600 | C | 4/28/2023 | RED | POLLED | SBR 386

**SBR REPLICATE 667G** 

SBR ALL ACCESS 416D SBR MAGGIE 667D

SBR DEE 683D

JSF BROKER 157Z SBR DEE 417B

44 69 21.99 109.36 48.58

Ultrasound examined safe, due approximately March 14, 2025 to JSF Mantle 140L. A really high capacity female from our famed Dee cow family. Her sire is doing a great job of raising good looking, sound, functional cattle for us and his cow family (Maggie) is one of our best. Bred to Mantle, she'll be a wise choice to raise your hand for on sale day.