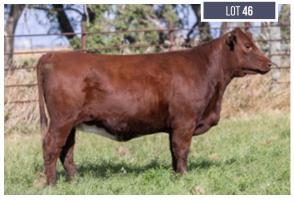

an't disagree. This heifers dam is a spitting image of her mother. I think 158M will be just as good.

LOT **43** 

#### **PVSS GOLD ROSE 102M**

\*X4372525 | C | 3/2/2024 | ROAN | POLLED | PVSS M102

**JSF FOREPLAY 168J** 

BELL M FOREMAN 30A JSF PRINCESS 24D

**PVSS GOLD ROSE 37H** 

SASKVALLEY TRADITION 106T PVF JSF GOLD ROSE 85C -1.6 VW 48 VW 73 MK 28 CEZ 45.78 BMI 130.69 \$F 51.85

KL Gold Rose 451 offspring should not be overlooked. This heifer's grand dam, JSF Gold Rose 85C, is making a real impact in Ohio at PVF for the Miller family. I think this heifer is special. Her pedigree speaks for itself, her side profile is killer. Super deep middle and moves out incredibly. She will be moderate framed and in your herd for a long time.

#### **CONSIGNED BY: PEARL VALLEY SHORTHORNS**











## **PVSS MISS JAZZ 209L**

\*X4356553 | C | 4/3/2023 | ROAN | POLLED | PVSS 209L

**BYLAND SNAP 9SC16** 

STUDER'S SNAPCHAT 22B JSF MELITA ROSEWOOD 117C

**PVSS MISS JAZZ 179G** 

going to be cool. Moderate framed and if like her mother a very easy keeper.

SASKVALLEY OUTLAW 173Z BB MISS JAZZ 15

123.31 164.84 Ultrasound examined safe, due approximately February 11th, 2025 to JSF **Mendoza 134K.** A moderate roan heifer that goes back to a beautiful Saskvalley Outlaw cow with a perfect udder and great feet. Her mating to JSF Mendoza is **PVSS MISS JAZZ 15L** 

\*X4356378 | C | 2/11/2023 | RED | POLLED | L15

**JSF FOREPLAY 168J** 

BELL M FOREMAN 30A JSF JSF PRINCESS 24D

**PVSS MISS JAZZ** 

KANE CAPTAIN 10B BB MISS JAZZ 15

49 78 26 28.14 113.29

Ultrasound examined safe, due appr