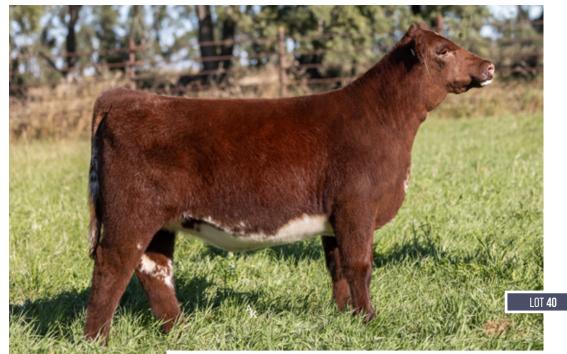

## JSF WHITE DIAMOND 5M

\*X4373016 | C | 2/3/2024 | WHITE | POLLED | JSF 5M

JSF 150K

IMP ROYALLA ROCKSTAR K274 JSF ADELAIDE 83B ET

**JSF DIAMOND 151K** 

JSF POLARIS 201F

JSF CHOCOLATE DIAMOND 118D ET

-2.7 38 51 27 59.87 133.35 39.68

It's no secret that White Diamonds are the rarest of the rare, and, most valuable. We have one, and, are making her available to you in her entirety, 5M. I hope she brings it. She's worth every penny.

CONSIGNED BY: JUNGELS SHORTHORN FARM

LOT 2A

Elite Show Heifer prospect and one of Cord's top 2 picks in the offering. Moreover, how cool is it that 2 & 2A are products of the first calf crop by bulls sold on our Durhams In the Dakotas 2023 sale? Both were different, yet, high quality, and, breeding like I thought they could. Their use here has been a good reminder to trust my instincts, regardless of what the numbers may say. You will see and hear a whole lot more from 150K & Springsteen because they have the ability to make Shorthorn cattle, better.