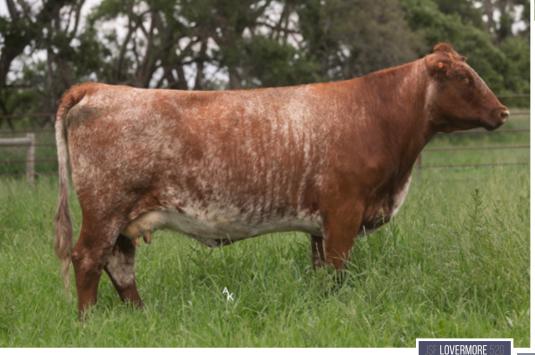

## Flush OPPORTUNITY

CHOICE LOT. Offering the Right to one flush on either JSF Lovemore 52G or JSF Adelaide 83B. Seller guarantees 6 Transferable embryos on either cow. Flush to take place between 12-1-24 and 4-1-25.

Two amazing cows that originated from one of the greatest Shorthorn Herds of our time, the McLean Ranch from Coulee City, WA. 526 is the dam of Cruise and Closer, as well as an amazing Reincarnation daughter here. 83B could be as valuable a cow as there is in Kathryn. Research her production, that of her dam, and, her daughters. She's raised a couple sons you may have heard about, too. Namely, 150K and 1 Man Band. RIP Bill McLean. Like another Legend, yours lives on in Kathryn, too.

## LOT 23 JSF LOVEMORE 52G

\*X4324826 | C | 03/06/2019 | ROAN | POLLED | JSF 52G

JSF EMBER 209E

SBR GOLDEN ROD 714B JSF RHINESTONE 176A

**JSF LOVEMORE 89A ET** 

JSF GAUGE 137W MR LOVEMORE 8048 BW 43 YW 63 MK 35 SCEZ 34.74 SBMI 125.87 SF 46.40 SCPI 151.80