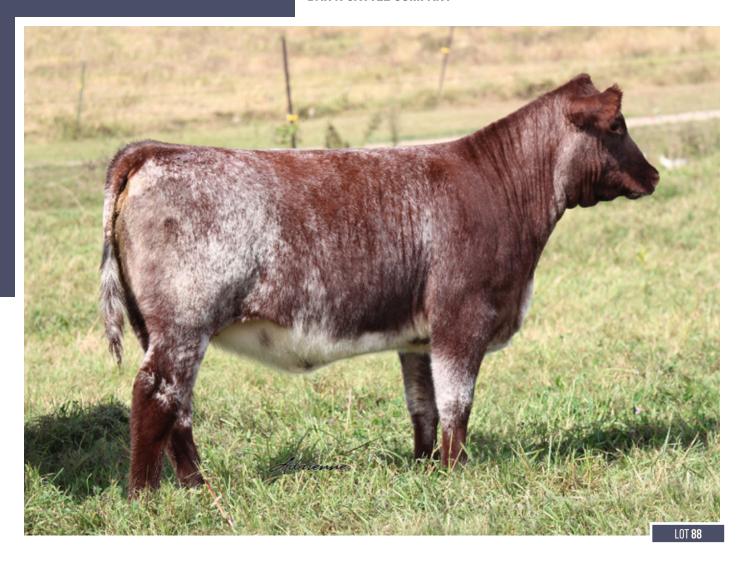

#### JSF/SA MANDY 119M

\*X4372949 | C | 3/5/2024 | ROAN | POLLED | JSF 119M

**BYLAND CASH 1R086** 

BYLAND ROLEX 7RX69 BYLAND CINDY 7U122

**JSF MANDY 9H** 

JSF WALL STREET 106C ET SBR MANDY 426B

These 2 full sisters in blood are a pair of bangers. Take your pick, show them, cow them, and let them make you money. DSC.

CONSIGNED BY: JUNGELS SHORTHORN FARM & SCOTT & ANN DAU

When I was in MT a couple years ago, I wasn't leaving without a piece of Zane's "Picture Cow". That year, I got her heifer calf, the dam of 28M. She bred right back to Cash and I can't decide if I want a bull or heifer year 2. Stunner of a show heifer prospect here!