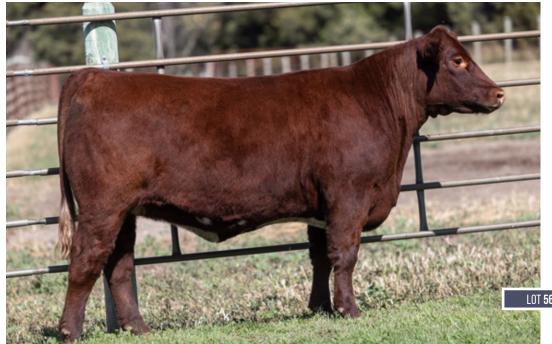

#### **JSF GOLD ROSE 90L**

\*X4356448 | C | 3/7/2023 | RED | POLLED | JSF 90L | TWIN

**Ultrasound Examined Safe. Due approximately March 15th to JSF Joe Cool 17K.**These twin sisters are moderate, beautiful in their design and bred for the long haul. Their first calf dam raised them both and bred right back, landing a Cash bull that everyone will find come January '25.