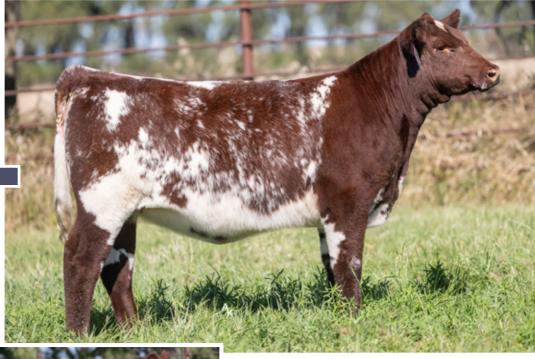

## JSF/DDF KANDI 94M

\*X4382182 | C | 03/01/2024 | ROAN | POLLED | DDF 94M

**GCF JW 101J** 

JSF JOSEY WALES 126E JSF RODEO LADY 91B

**JSF BEAUTY G13J** 

JSF WALL STREET 106C ET

GR BEAUTY E4

1.4 47 70 24 30.44 121.84 49.22

One of the best show heifer prospects to ever sell through this barn, 94M has the power, style, and future to be competitive at the highest level. Take note. You won't miss her on Durham Nation Day.

CONSIGNED BY: JUNGELS SHORTHORN FARM & DAN DONNELLY