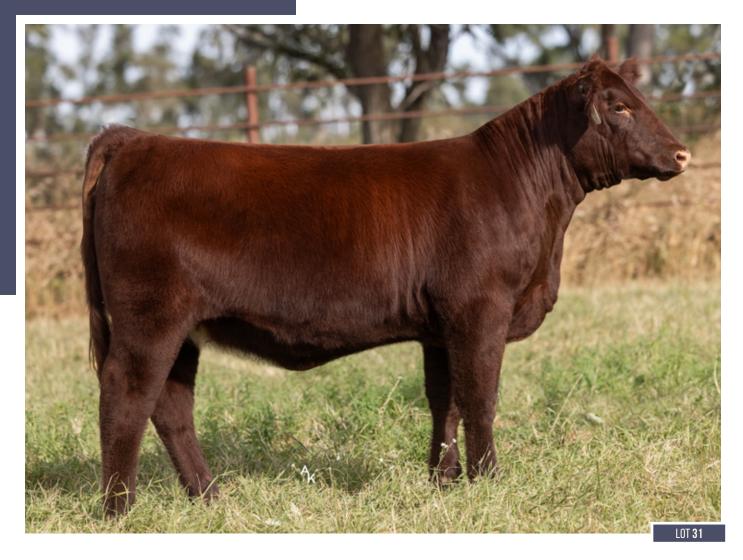

#### **JSF KENDRA 337M**

\*X4375337 | C | 4/24/2024 | WHITE | POLLED | JSF 337M

GCF JW 101J

JSF JOSEY WALES 126E JSF RODEO LADY 91B

**JSF KENDRA 268G** 

JSF EMBER 209E JSF KENDRA 142E BW 1.7 WW 42 YW 60 MK 26 \$CEZ 30.15 \$BMI 116.33 \$F 47.38 \$CPI 129.09 OT 1A 3 CONV