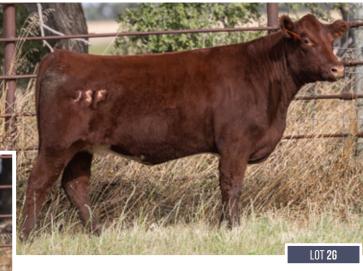

Y 7U122

**JSF ROAN ROSE 207G ET** 

ELOORA BAKER G31 KL GOLD ROSE

30 31.96 141.86 55.13 152.81

2C, A White Rose, and a RIP. Maternal Half sib to the Herd Sire for Kroner Cattle Co in MB, Clockwork. Check her dams production history. It's impeccable. Speaking of that, her granddaughter settles in at lot 2D, 108M. What a stunner! 2E is a uniquely bred Rose whose dam has done a great job here and is a product of Durham Nation herself! Grandma keeps knocking them out for Jeff over at Deerhorn, check his FB page, I'm betting her bull calf leads off his set here next fall! Last, but certainly not least, perhaps the most uniquely bred one of all, 2F. A Cash back to an ET Baker direct daughter of the great 451, she is incredibly attractive and powerful.

CONSIGNED BY: JUNGELS SHORTHORN FARM





JSF LOT 2

LOT2G

#### **JSF GOLD ROSE 89L**

\*X4356447 | C | 3/7/2023 | RED | POLLED | JSF 89L | TWIN

BYLAND RANGE OFFICER 4M15

JSF MCCOY 39Z BYLAND ELLEN 2G60

**JSF GOLD ROSE 18J** 

JSF BATTLEFRONT 129C ET JSF GOLD ROSE 138G

Ultrasound Examined Safe. Due approximately February 10th, 2025 to JSF Mendoza 134K



#### **JSF GOLD ROSE 90L**

\*X4356448 | C | 3/7/2023 | RED | POLLED | JSF 90L | TWIN

**Ultrasound Examined Safe. Due approximately March 15th to JSF Joe Cool 17K.**These twin sisters are moderate, beautiful in their design and bred for the long haul. Their first calf dam raised them both and bred right back, landing a Cash bull that everyone will find come January '25.

## LOT**2**

### **JSF ROYAL ROSE 229L**

\*X4356662 | C | 4/9/2023 | RED | POLLED | JSF 229L

PVF ROYA