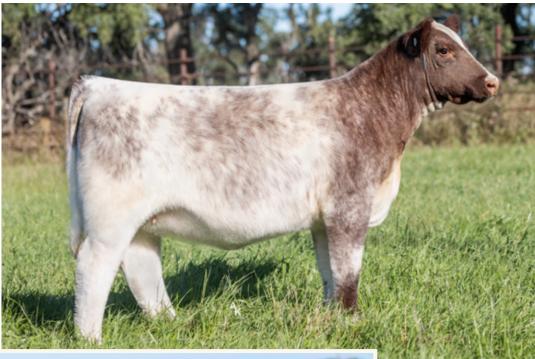

#### **JSF KENDRA 337M**

\*X4375337 | C | 4/24/2024 | WHITE | POLLED | JSF 337M

GCF JW 101J

JSF JOSEY WALES 126E JSF RODEO LADY 91B

**JSF KENDRA 268G** 

JSF EMBER 209E JSF KENDRA 142E BW 1.7 WW 42 YW 60 MK 26 \$CEZ 30.15 \$BMI 116.33 \$F 47.38 \$CPI 129.09 OT 1A 3 CONV