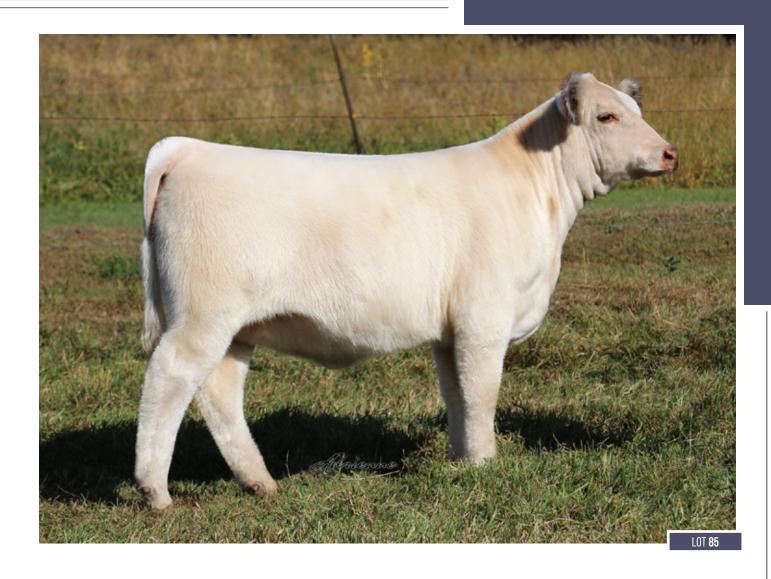

#### **LOT 85** BAR N 2005 IRENE ANN 19M

X4380928 | C | 3/1/2024 | WHITE | POLLED | 19M

JSF MANHATTAN 194J ET

JSF TIMES SQUARE 120G ET ND ORANGE BLOSSOM 26X3

BAR N NFS TRACI IRENE 615D S 2005 JDMC STANDOUT 29Z ET NFS TRACI IRENE 723 R 615D

-0.9 55 70 23 41.65 146.36 49.14 169.14

White smokeshow of not only a show heifer prospect but one that will be a maintsay in any herd for a long time. This is kind of the Manhattan coming out party on the female side and we wanted to bring the heat. Look no further.

**CONSIGNED BY: BAR N CATTLE COMPANY** 