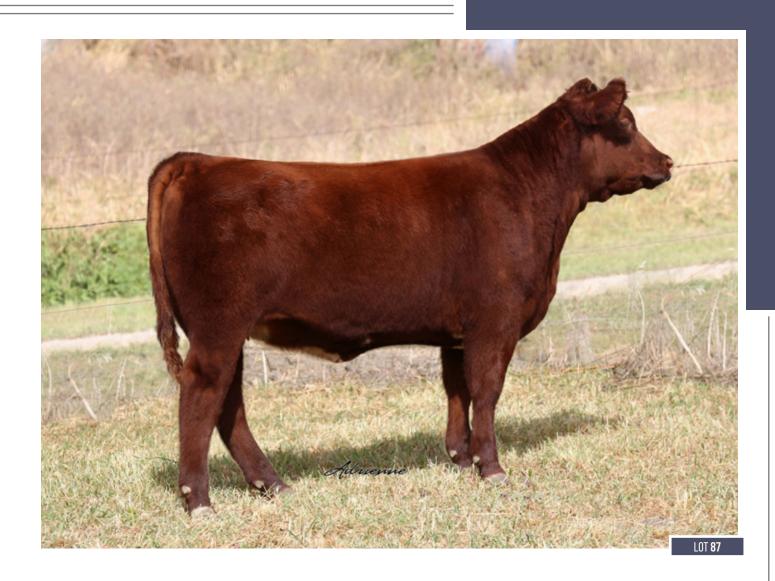

#### **JSF MANDY 167M**

\*X4372954 | C | 3/14/2024 | RED | POLLED | JSF 167M

**BYLAND CASH 1R086** 

BYLAND ROLEX 7RX69 BYLAND CINDY 7U122

**JSF MANDY 6G** 

JSF WALL STREET 106C ET

SBR MANDY 426B

Holy. Moly. (Or Mandy)...This one's gonna have a lot of friends on 11-2. Cord's pick of the heifers. Can't wait to see where she lands!

**CONSIGNED BY: JUNGELS SHORTHORN FARM** 