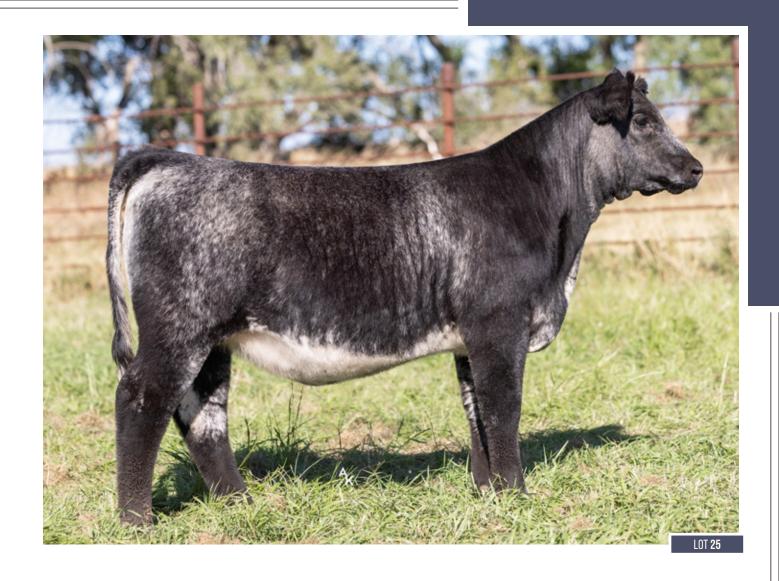

## LOT 25 HALEY'S PARIS 184M

\*XAR4376270 | C | 3/18/2024 | BLUE ROAN | POLLED | 184M

GILMAN'S SEARCHER 29J ET BYLAND SOGGY DOG 7TM73 SM SWEET LADY ET

**JSF DF MISS DF5** 

Love the softness, shape, and style of this one. Paris is very close to her sis to the left. Take your pick and have some fun next summer!

**CONSIGNED BY: HALEY ANDERSON** 

•—— HALEY'S SHORTHORNS IN THE SANDHILLS