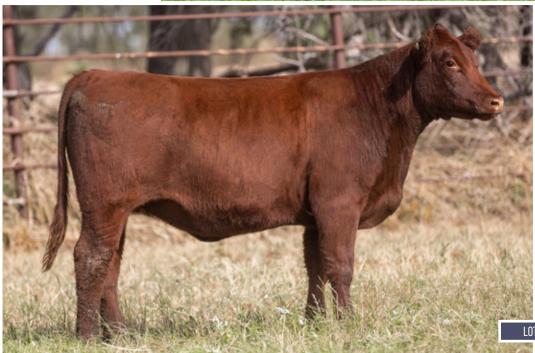

## LOT 7A

#### **JSF PRINCESS 124L**

\*X4356540 | C | 3/14/2023 | RED | POLLED | JSF 124L | TWIN

**BYLAND CASH 1R086** 

BYLAND ROLEX 7RX69 BYLAND CINDY 7U122

**JSF PRINCESS 19H** 

BAR N RIPPER 99A JSF PRINCESS 80F N 65 N 93 K 29 EZ 37.11 MI 155.93 F 58.76 PI 166.22

Ultrasound Examined Safe. Due approximately March 5th, 2025 to JSF Joe Cool 17K.