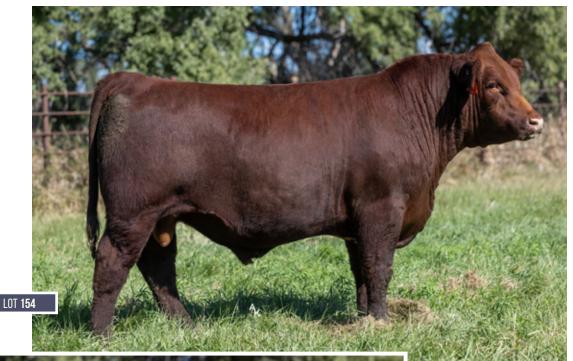

## JSF WHITE DIAMOND 5M

\*X4373016 | C | 2/3/2024 | WHITE | POLLED | JSF 5M

JSF 150K

IMP ROYALLA ROCKSTAR K274 JSF ADELAIDE 83B ET

**JSF DIAMOND 151K** 

JSF POLARIS 201F

JSF CHOCOLATE DIAMOND 118D ET

-2.7 38 51 27 59.87 133.35 39.68

It's no secret that White Diamonds are the rarest of the rare, and, most valuable. We have one, and, are making her available to you in her entirety, 5M. I hope she brings it. She's worth every penny.

CONSIGNED BY: JUNGELS SHORTHORN FARM

LOT 2A

Elite Show Heifer prospect and one of Cord's top 2 picks in the offering. Moreover, how cool is it that 2 & 2A are products of the first calf crop by bulls sold on our Durhams In the Dakotas 2023 sale? Both were different, yet, high quality, and, breeding like I thought they could. Their use here has been a good reminder to trust my instincts, regardless of what the numbers may say. You will see and hear a whole lot more from 150K & Springsteen because they have the ability to make Shorthorn cattle, better.