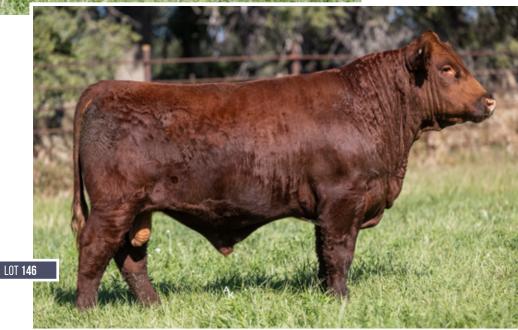

SELLING ONE PACKAGE OF 3 IVF EMBRYOS BY JSF 150K.

One of the best and most productive Shorthorn Cows on the planet. Dam of Mantle & Cashman, maternal half sib to Compass, her dam by Revamp was one of the soundest Shorthorn cows I've ever seen. It reflected in her longevity.