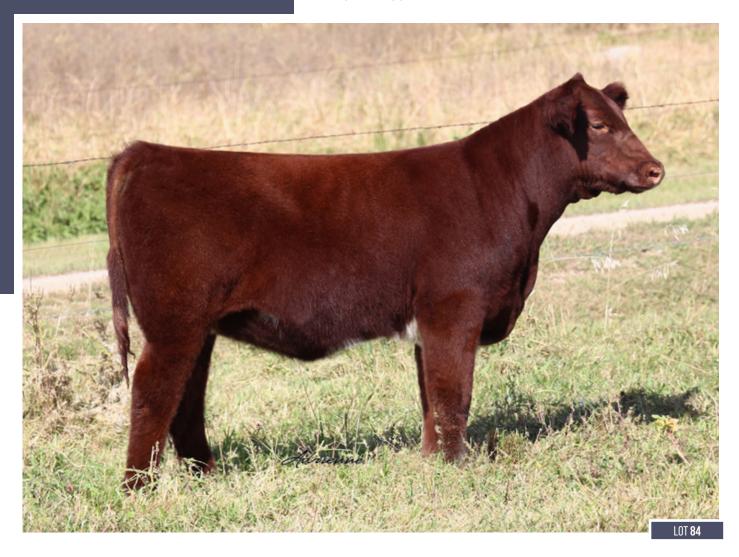

# LOT **84** BAR N 542C LADY 18M

X4374207 | C | 3/1/2024 | RED | POLLED | 18M

JSF MANHATTAN 194J ET

JSF TIMES SQUARE 120G ET ND ORANGE BLOSSOM 26X3

**BAR N X023 LADY 542C** 

PROSPECT HILL ALARADO 33A DEERHORN 855 LADY XO23 BW 0.8 WW 49 YW 64 MK 24 \$CEZ 39.29 \$BMI 136.81 \$F 47.47 \$CPI 153.44

JSF MANHATTAN 194JET - Sire of Lots 84 - 86, 88, & 89 | Durhams in the Dakotas 2022 High Seller and Farm Record Setter. Herd Sire for Bar N Cattle Company and Promise Land Cattle.

Our lead off Manhattan daughter. She is so elegent in her design and absolutley perfect structured. I do not care what direction your operation is headed in-She's likely a future donor. She is an absolute Rockstar. We love this one.