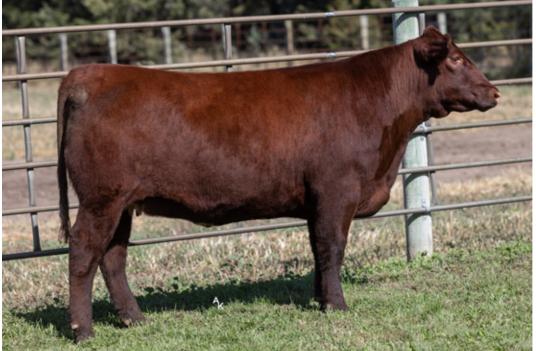

#### **JSF GOLD ROSE 89L**

\*X4356447 | C | 3/7/2023 | RED | POLLED | JSF 89L | TWIN

BYLAND RANGE OFFICER 4M15

JSF MCCOY 39Z BYLAND ELLEN 2G60

**JSF GOLD ROSE 18J** 

JSF BATTLEFRONT 129C ET JSF GOLD ROSE 138G

Ultrasound Examined Safe. Due approximately February 10th, 2025 to JSF Mendoza 134K