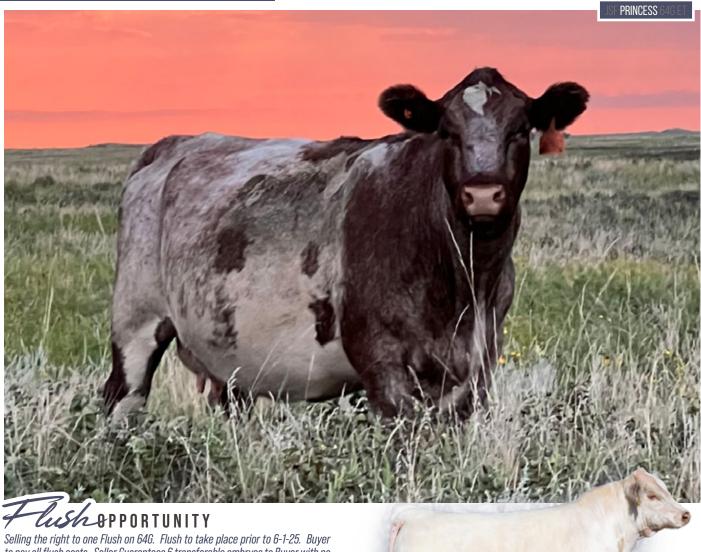

1.8 60 81 30 35.54

**CONSIGNED BY: JUNGELS SHORTHORN FARM** 

**NOVEMBER 2,** 2024 23

Selling the right to one Flush on 646. Flush to take place prior to 6-1-25. Buyer to pay all flush costs. Seller Guarantees 6 transferable embryos to Buyer with no cap. She is currently averaging 16 embryos per flush.

## LOT **22**

#### **JSF PRINCESS 64G ET**

\*X4324828 | C | 3/8/2019 | ROAN | POLLED | JSF 64G

**JAKE'S REINCARNATION 228Y** 

JAKE'S SULTAN OF JAZZ 213S JAKE'S TIARA 217T

K-KIM PRINCESS 114P

K-KIM REVAMP K-KIM PRINCESS 752 BW -1.6 WW 52 YW 67 MK 26 SCEZ 43.35 SBMI 149.76 SF 50.75 SCPI 163.81