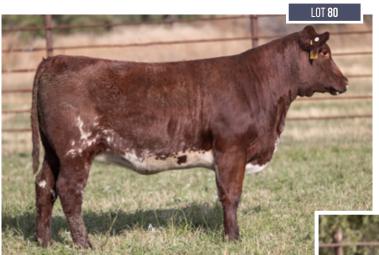

#### **DEERHORN 1853 CYPRESS 308L**

\*X4382033 | C | 4/20/2023 | ROAN | POLLED | 308L

**DEERHORN MARIO 011H** 

LCCC ARG HECTOR 1777 ET S 29Z LUSTRE 8017

**GAL CYPRESS 1853** 

JDMC PROFIT MAKER 12Z ET GAL CYPRESS YESTERDAY 853

-0.6 40 52.92 134.36 43.82

> -0.9 43

45.21

129.79

43.07

PE to Deerhorn Upstate 206K x4355627, 6/9 to 9/1 confirmed pg 90 days on 9/18 due late March. We got this girl's Dam from Ryan Galbreath. She is thick, deep and soggy and bred to be that way with Hector, Marquis and double bred Bonanza in her pedigree!