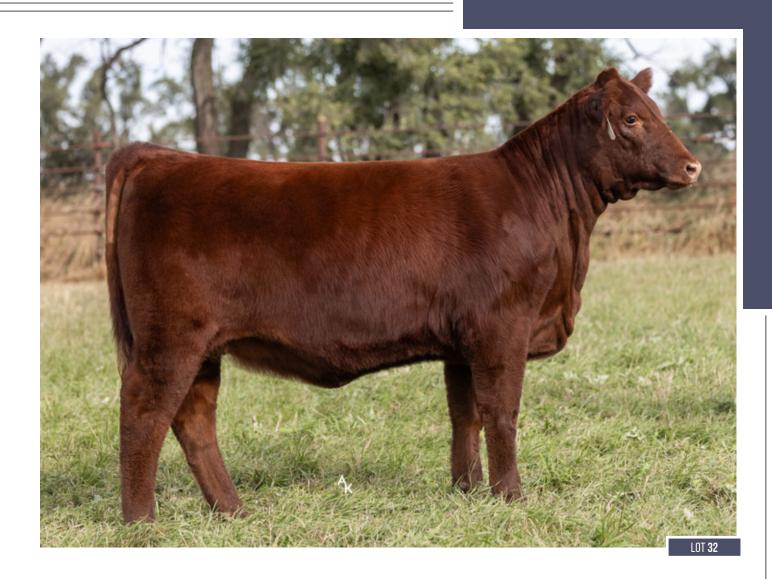

#### **JSF KENDRA 268G**

\*X4339485 | C | 4/22/2019 | RED | POLLED | JSF 268G

**JSF EMBER 209E** 

SBR GOLDEN ROD 714B JSF RHINESTONE 176A

**JSF KENDRA 142E** 

SASKVALLEY OUTLAW 173Z FCC KENDRA 008X

JSF SOLITAIRE 250L - Son Of Kendra | Durham in the Dakotas 2024 High Seller to ST Genetics, Mckenzie Ranch, and Kafka Cattle Co.

Selling the right to one flush on Kendra 268G. Buyer pays all Flush costs. Seller guarantees 6 transferrable embryos with no cap to the buyer. Flush to take place anytime after 12-1-24 and prior to 4-20-25. She is currently averaging 12 embryos per Flush.

**JSF WHITE NOISE 42K** - Son Of Kendra | Durhams in the Dakotas 2023 Top Seller to Smith Farms, Litchville, ND and our High Selling Al Sire Over the Last two Years.

The Dam of White Noise & Solitaire with perhaps her best work yet on the opposite page. Scary to think that in 3 calves, all by different bulls, she hasn't missed yet. Legit Home Run Hitter here. Mate her however you wish and know that she can make them, regardless of the sire.