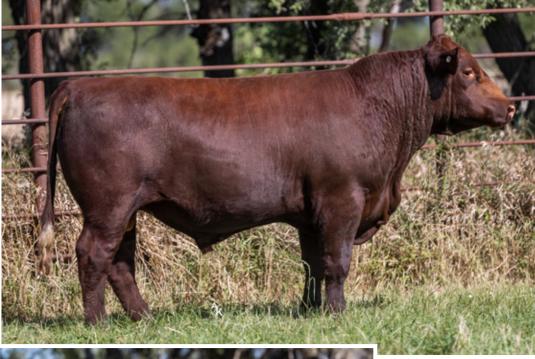

**CONSIGNED BY: JUNGELS SHORTHORN FARM** 

**24 Durham** Nation

## Flush OPPORTUNITY

CHOICE LOT. Offering the Right to one flush on either JSF Lovemore 52G or JSF Adelaide 83B. Seller guarantees 6 Transferable embryos on either cow. Flush to take place between 12-1-24 and 4-1-25.

Two amazing cows that originated from one of the greatest Shorthorn Herds of our time, the McLean Ranch from Coulee City, WA. 526 is the dam of Cruise and Closer, as well as an amazing Reincarnation daughter here. 83B could be as valuable a cow as there is in Kathryn. Research her production, that of her dam, and, her daughters. She's raised a couple sons you may have heard about, too. Namely, 150K and 1 Man Band. RIP Bill McLean. Like another Legend, yours lives on in Kathryn, too.