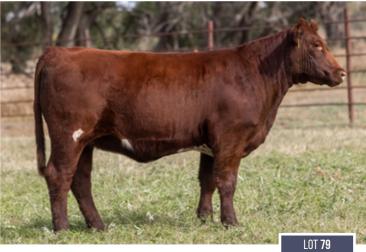

## LOT 79 DEERHORN 29G IRIS 327L

X4382048 | C | 5/14/2023 | RED | POLLED | 327L

AEN SASKVALLEY HARDCOPY 4H

JT PRESIDENT 5B JHH JT HEROINE 22F

**DSF IRIS 296** 

STUDER'S TPS UNLIMITED 7A MURIDALE IRIS 20A VW 47 VW 70 MK 24 CEZ 38.03 BMI 124.17 SF 45.17 CPI 152.19

One of my favorites! Out of a cow we got from our good friend Dale Studer. Upstate is a Times Square son out of another heifer we bought from Dale!

**CONSIGNED BY: DEERHORN FARMS** 

80