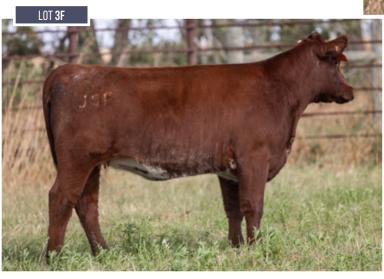

Ultrasound Examined Safe. Due approximately March 15th, 2025 to JSF Joe Cool 17K.

LOT3F **JSF GOLDEN CHAIN 253L** 

\*X4356697 | C | 4/24/2023 | RED | POLLED | JSF 253L

**PVF ROYALTY 7J** 

PVF REMNANT 43E PVF MINA STAR 130F

**JSF GOLDEN CHAIN 104E** 

SASKVALLEY OUTLAW 173Z

JSF GOLDEN CHAIN 39X

Ultrasound Examined Safe. Due approximately March 5th, 2025 to JSF Mendoza 134K.

LOT 3G **JSF GOLDEN CHAIN 260L** 

\*X4356701 | C | 4/29/2023 | RED | POLLED | JSF 260L

Beautfiul trio of Golden Chain Breds here. Take your pick based on color, style, service sire, and go make money. Sublty different, yet rooted in practicality, all tracing back to an awesome Proud Jazz daughter 39X, who sold on Durham Nation in her later years to long time customer Chelsea Schlect.