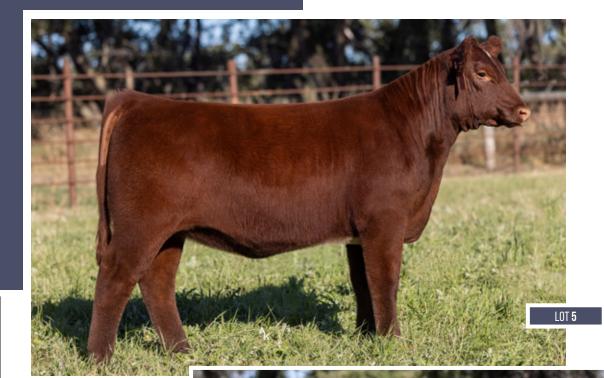

#### **JSF MANDY 167M**

\*X4372954 | C | 3/14/2024 | RED | POLLED | JSF 167M

**BYLAND CASH 1R086** 

BYLAND ROLEX 7RX69 BYLAND CINDY 7U122

**JSF MANDY 6G** 

JSF WALL STREET 106C ET

SBR MANDY 426B

Holy. Moly. (Or Mandy)...This one's gonna have a lot of friends on 11-2. Cord's pick of the heifers. Can't wait to see where she lands!

**CONSIGNED BY: JUNGELS SHORTHORN FARM** 