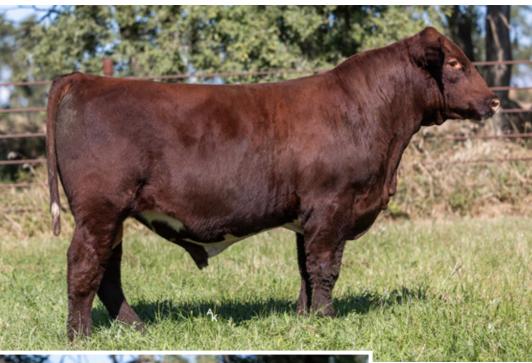

|--------|-------|--------|----|-----|---------|
| -1.1 | 42 | 54 | 22 | 48.88 | 134.19 | 46.77 | 157.12 | 85 | 688 | 5       |

**Suitable for heifers.** As stout a Purebred Shorthorn Bull as you will find, anywhere. Uniquely bred. Unique in appearance, yet, Consistent in terms of a mating as he has a full brother that is also sure to turn some heads come January. See them both. Wait for little bro if you want, however, don't be surprised if he costs more.

CONSIGNED BY: JUNGELS SHORTHORN FARM

78 DURHAM NATION

LOT **150** 

The heaviest bull in the offering and it comes as no surprise given his sire in Clout and Battlefront Dam from the Miss Spike Tribe. She made our Herd Reference Issue Ad and is one of our best young cows. If you need to add some performance and look, tie into 276L!





LOT **151** 

Suitable for heifers. Daryl Rahn told me he wanted to buy this bulls dam and thought her mating to Foreplay could really work. Well DR, you were right! Love this bull and had we needed to grab one to help cover cows last summer. This guy was it for me. Herd Sire here.

## JSF CLOUT 276L

\*X4358619 | B | 5/10/2023 | RWM | POLLED | JSF 276L

GILMAN'S CLOUT 45H ET

CROOKED POST STOCKMAN 4Z JSF RUBY 46Y

**JSF MISS SPIKE 191H** 

JSF BATTLEFRONT 129C ET ND MISS SPIKE 09B3

 BW
 WW
 YW
 MK
 \$CEZ
 \$BMI
 \$F
 \$CPI
 BW
 WW
 DAM AGE

 3.5
 60
 86
 25
 17.8
 125.58
 53.6
 134.78
 104
 834
 4

## JSF WEST BROME 240L

\*X4356689 | B | 4/13/2023 | RED | POLLED | JSF 240L

**JSF FOREPLAY 168J** 

BELL M FOREMAN 30A JSF PRINCESS 24D

SHADYBROOK-PL MISS VERONA 94J

JSF TIMES SQUARE 1