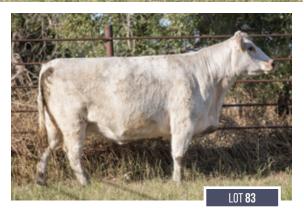

#### **PVSS LADY 238M**

\*X4372533 | C | 3/29/2024 | RWM | POLLED | PVSS M238

ACC CANDY'S JIM BEAM 71J

LCCC ARG HECTOR 1777 ET ACC ACC CANDY'S FANCY POPS 33F

DEERHORN 02D LADY 019H

JDMC STANDOUT 29Z ET DEERHORN Z68 LADY 02D 1.9 61 80 22 32.79 137.83 50.32

Lots 37 and 38 are the first ACC Jim Beam 71J heifers we have offered for sale. Can't say enough how excited we are with his calves. There will be a number of his sons at offer in Kathryn in January. This heifer continues to impress me. One of the younger heifers at offer but you wouldn't know it. Her dam comes for the Deerhorn operation.

**CONSIGNED BY: PEARL VALLEY SHORTHORNS** 

The Mazena Lavender females don't often leave the famed Mapleton Shorthorn Polled operation according to Dr. Bert Moore. We were able to bring this heifers dam back to North Dakota from the Family Legacies Sale in Iowa and the mating to our up-and-coming herd sire, ACC Jim Beam 71J, is a winner. This roan heifer is built for the show ring. Great color, long clean front end and Jim Beam's signature massive middle. Have fun with this