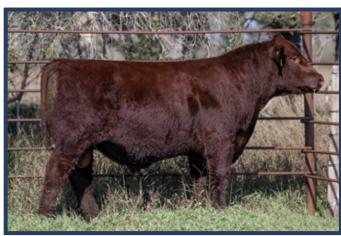

#### **JSF KENDRA 268G**

\*X4339485 | C | 4/22/2019 | RED | POLLED | JSF 268G

**JSF EMBER 209E** 

SBR GOLDEN ROD 714B JSF RHINESTONE 176A

**JSF KENDRA 142E** 

SASKVALLEY OUTLAW 173Z FCC KENDRA 008X

JSF SOLITAIRE 250L - Son Of Kendra | Durham in the Dakotas 2024 High Seller to ST Genetics, Mckenzie Ranch, and Kafka Cattle Co.

Selling the right to one flush on Kendra 268G. Buyer pays all Flush costs. Seller guarantees 6 transferrable embryos with no cap to the buyer. Flush to take place anytime after 12-1-24 and prior to 4-20-25. She is currently averaging 12 embryos per Flush.

**JSF WHITE NOISE 42K** - Son Of Kendra | Durhams in the Dakotas 2023 Top Seller to Smith Farms, Litchville, ND and our High Selling Al Sire Over the Last two Years.

The Dam of White Noise & Solitaire with perhaps her best work yet on the opposite page. Scary to think that in 3 calves, all by different bulls, she hasn't missed yet. Legit Home Run Hitter here. Mate her however you wish and know that she can make them, regardless of the sire.