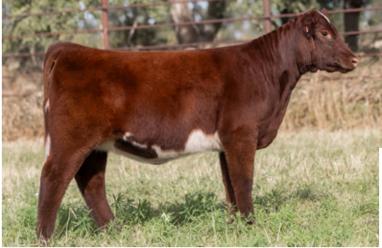

LOT 4B JSF MAUDE 262M

\*X4374642 | C | 4/2/2024 | RWM | POLLED | JSF 262M

GCF JW 101J JSF JOSEY WALES 126E JSF RODEO LADY 91B

**JSF MAUDE 41G**JDMC BIG SKY 15X
JSF MAUDE 59A

is another chara fronted, perfect chauldered, IW bei

4B is another sharp fronted, perfect shouldered, JW heifer calf that will show and make a cow as her young dam is one of our best!

LOT 4.C JSF MAUDE 261L

\*X4356702 | C | 4/29/2023 | WHITE | POLLED | JSF 261L