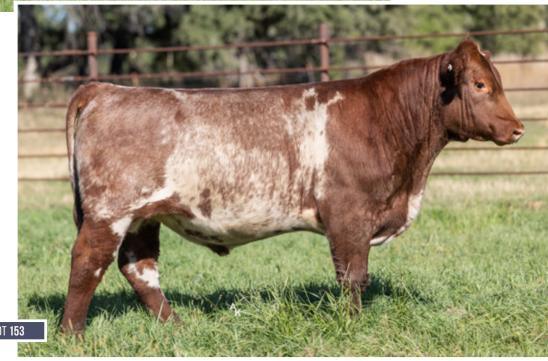

#### **JSF KENDRA 337M**

\*X4375337 | C | 4/24/2024 | WHITE | POLLED | JSF 337M

GCF JW 101J

JSF JOSEY WALES 126E JSF RODEO LADY 91B

**JSF KENDRA 268G** 

JSF EMBER 209E JSF KENDRA 142E BW 1.7 WW 42 YW 60 MK 26 \$CEZ 30.15 \$BMI 116.33 \$F 47.38 \$CPI 129.09 OT 1A 3 CONV