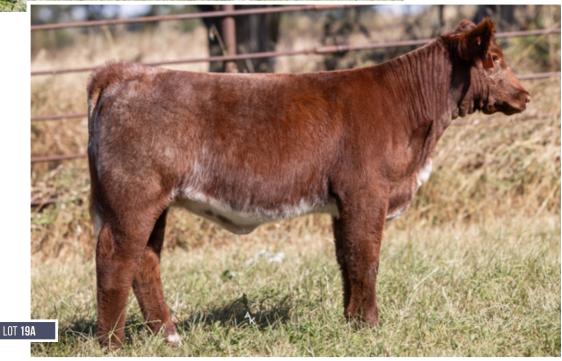

## LOT 19A JSF PATTY 372M

\*X4379108 | C | 5/15/2024 | ROAN | POLLED | JSF 372M

DEERHORN DURANGO 903G

PROSPECT HILL ALARADO 33A DEERHORN 405P LADY 21C

**JSF PATTY 75C** 

JSF MR RIGHT 151Z JSF PATTY 3Y BW -0.3 WW 40 YW 56 MK 23 SCEZ 48.2 SBMI 128.92 SF 45.58 SCPI 152.23

Beautiful Durango heifer here and full sib to a heifer that went to the Skinner family in Alberta last year. This one is big footed, goose necked, and stout. My sleeper pick show heifer in the entire offering.

**CONSIGNED BY: JUNGELS SHORTHORN FARM** 

JSF BANK DRAFT 119L - Full brother to lot 20 Herdsire for Deerhorn and Bar N Cattle Co.