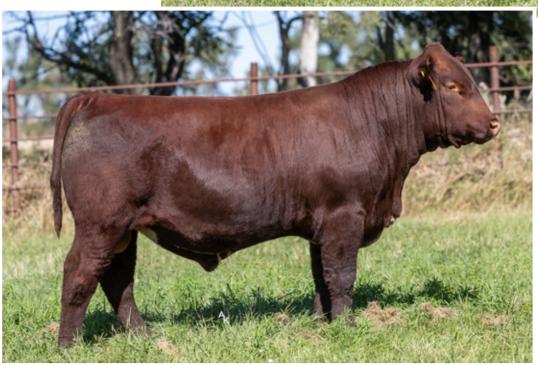

-------|-------|--------|----|-----|---------|
| -1.1 | 42 | 54 | 22 | 48.88 | 134.19 | 46.77 | 157.12 | 85 | 688 | 5       |

**Suitable for heifers.** As stout a Purebred Shorthorn Bull as you will find, anywhere. Uniquely bred. Unique in appearance, yet, Consistent in terms of a mating as he has a full brother that is also sure to turn some heads come January. See them both. Wait for little bro if you want, however, don't be surprised if he costs more.

CONSIGNED BY: JUNGELS SHORTHORN FARM

78 DURHAM NATION

LOT **150** 

The heaviest bull in the offering and it comes as no surprise given his sire in Clout and Battlefront Dam from the Miss Spike Tribe. She made our Herd Reference Issue Ad and is one of our best young cows. If you need to add some performance and look, tie into 276L!





LOT **151** 

Suitable for heifers. Daryl Rahn told me he wanted to buy this bulls dam and thought her mating to Foreplay could really work. Well DR, you were right! Love this bull and had we needed to grab one to help cover cows last summer. This guy was it for me. Herd Sire here.

## JSF CLOUT 276L

\*X4358619 | B | 5/10/2023 | RWM | POLLED | JSF 276L

GILMAN'S CLOUT 45H ET

CROOKED POST STOCKMAN 4Z JSF RUBY 46Y

**JSF MISS SPIKE 191H** 

JSF BATTLEFRONT 129C ET ND MISS SPIKE 09B3

 BW
 WW
 YW
 MK
 \$CEZ
 \$BMI
 \$F
 \$CPI
 BW
 WW
 DAM AGE

 3.5
 60
 86
 25
 17.8
 125.58
 53.6
 134.78
 104
 834
 4

## JSF WEST BROME 240L

\*X4356689 | B | 4/13/2023 | RED | POLLED | JSF 240L

**JSF FOREPLAY 168J** 

BELL M FOREMAN 30A JSF PRINCESS 24D

SHADYBROOK-PL MISS VERONA 94J

JSF TIMES SQUARE 120