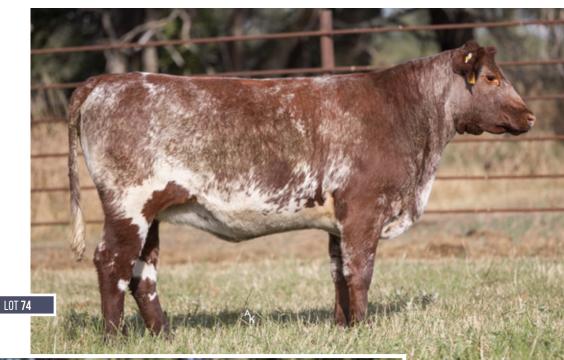

#### JSF/LK GOLDEN CHAIN 76L

\*X4356436 | C | 3/3/2023 | RWM | POLLED | JSF 76L

GCF JW 101J

JSF JOSEY WALES 126E JSF RODEO LADY 91B

**JSF GOLDEN CHAIN 41C** 

JSF MR RIGHT 151Z JSF GOLDEN CHAIN 8Z BW 1.2 WW 47 YW 68 MK 24 \$CEZ 30.75 \$BMI 123.81 \$F 46.42 **Ultrasound Examined Safe. Due approximately February 15th, 2025 to JSF Mendoza 134K.** One of the best breds to sell anywhere this fall. Ideally mated to Mendoza. Katie, bar the door!

CONSIGNED BY: JUNGELS SHORTHORN FARM & LEROY FOSS

**12 Durham** Nation