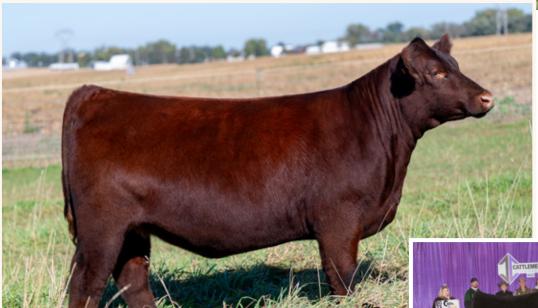

#### **JSF KENDRA 268G**

\*X4339485 | C | 4/22/2019 | RED | POLLED | JSF 268G

**JSF EMBER 209E** 

SBR GOLDEN ROD 714B JSF RHINESTONE 176A

**JSF KENDRA 142E** 

SASKVALLEY OUTLAW 173Z FCC KENDRA 008X

JSF SOLITAIRE 250L - Son Of Kendra | Durham in the Dakotas 2024 High Seller to ST Genetics, Mckenzie Ranch, and Kafka Cattle Co.

Selling the right to one flush on Kendra 268G. Buyer pays all Flush costs. Seller guarantees 6 transferrable embryos with no cap to the buyer. Flush to take place anytime after 12-1-24 and prior to 4-20-25. She is currently averaging 12 embryos per Flush.

**JSF WHITE NOISE 42K** - Son Of Kendra | Durhams in the Dakotas 2023 Top Seller to Smith Farms, Litchville, ND and our High Selling Al Sire Over the Last two Years.

The Dam of White Noise & Solitaire with perhaps her best work yet on the opposite page. Scary to think that in 3 calves, all by different bulls, she hasn't missed yet. Legit Home Run Hitter here. Mate her however you wish and know that she can make them, regardless of the sire.