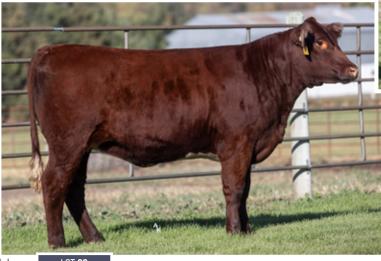

#### **69** SBR SUZY 373L

\*X4361551 | C | 4/17/2023 | RED | POLLED | SBR 373

SBR PERCEPTION 639F
SBR CANDY 639D
SPR CHARL ACCESS 416D
SBR CANDY 639D
SPR PIPER 44S

**SBR SUZY 149Y** SBR RIDER 44S SBR SUZY 577

| BW<br>WW<br>YW<br>MK<br>\$CEZ<br>\$BMI<br>\$F<br>\$CPI | 0.9<br>48<br>65<br>23<br>26.05<br>121.95<br>47.51 |
|--------------------------------------------------------|---------------------------------------------------|
| \$CPI                                                  | 131.59                                            |

**Ultrasound examined safe, due approximately March 16, 2025 to JSF Mantle 140L.** Long bodied, large framed and walks like a cat. Her dam is a 2011 model meaning longevity is a given with this problem free cow family. Her already solid EPDs will really go up mated to JSF Mantle 140L