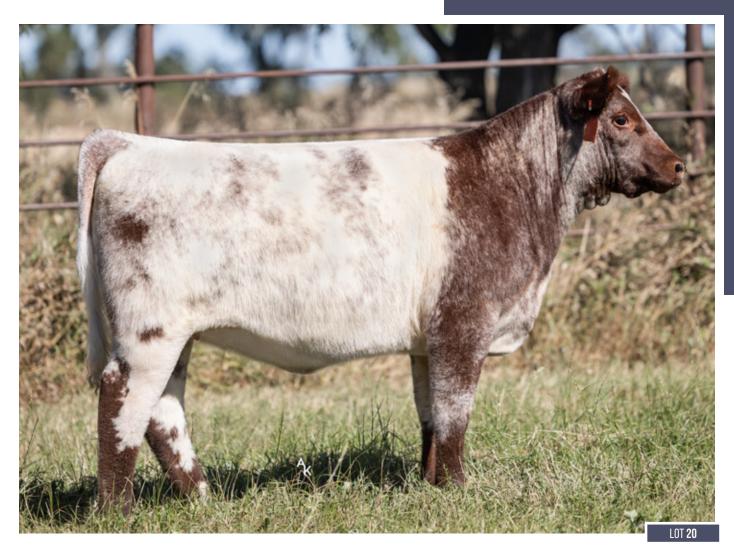

## **LOT 20 JSF MEG 71M**

\*X4373109 | C | 2/28/2024 | ROAN | POLLED | JSF 71M

BYLAND CASH 1R086 BYLAND ROLEX 7RX69 BYLAND CINDY 7U122

**JSF MEG 128H**JAKE'S REINCARNATION 228Y
DSF MEG 60A

FUTURE DONOR. Full sib to Bank Draft, Durhams in the Dakota's 2024 3rd high seller and current Herd Sire for Deerhorn and Bar N. He had a lot of friends on sale day and I have a hunch this gal will, too. We are making the Meg's great again, this time from Kathryn.

1.8 60 81 30 35.54

**CONSIGNED BY: JUNGELS SHORTHORN FARM** 

**NOVEMBER 2,** 2024 23

Selling the right to one Flush on 646. Flush to take place prior to 6-1-25. Buyer to pay all flush costs. Seller Guarantees 6 transferable embryos to Buyer with no cap. She is currently averaging 16 embryos per flush.