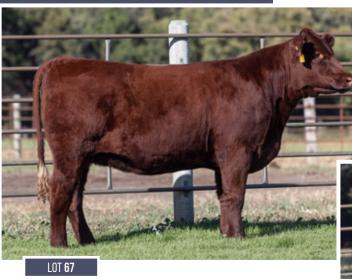

# **LOT 67**

#### **SBR MARIE 365L**

\*X4361544 | C | 4/6/2023 | RED | POLLED | SBR 365

**PVF JUSTICE 3G**BYLAND SOGGY DOG 7TM73

PVF BEAUTY QUEEN 56Z

SBR MARIE 833F SBR OBVIOUS 156A SBR MARIE 154 Y BW 4.7 NW 67 YW 102 MK 25 CEZ 12.93 BMI 132 SF 59.35

**LOT 68** 

**Ultrasound examined safe, due approximately March 16, 2025 to JSF Dow Jones 130J.** If you like your cattle a little larger framed and full of performance this heifer is for you. Looking back in her pedigree you will see Solution, Mona Lisa, Sonny, Venture and Revival. Top 2% for WW & YW