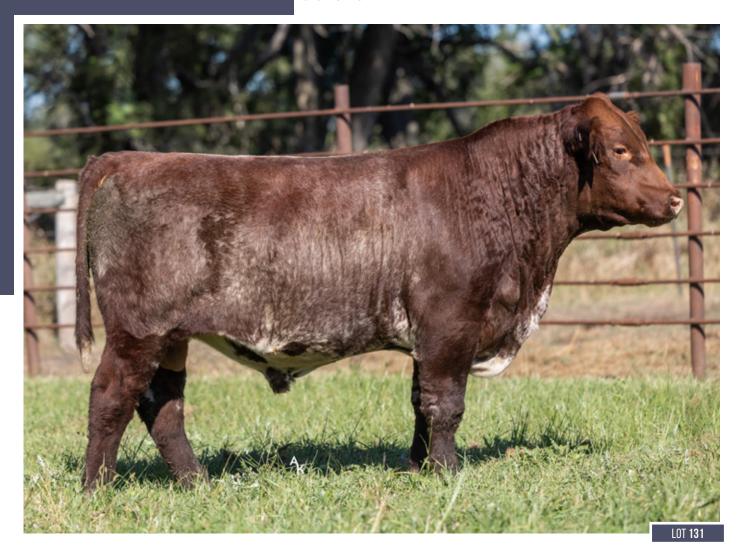

*

\*XAR4382170 | C | 3/30/2023 | BLUE ROAN | POLLED | JSF 2333

BYLAND SOGGY DOG 7TM73 SM SWEET LADY ET **GILMAN'S SEARCHER 29J ET** 

JSF DF MISS 5011

8.0 WW 28.88

Ultrasound Examined Safe. Due approximately March 5th, 2025 to JSF Joe Cool

#### **JSF DURHAM BLUE 2323**

\*XAR4382174 | C | 3/23/2023 | WHITE | POLLED | JSF 2323

GILMAN'S SEARCHER 29J ET BYLAND SOGGY DOG 7TM73 SM SWEET LADY ET

**JSF DF MISS 604** 

Ultrasound Examined Safe. Due approximately February 15th, 2025 to JSF Joe Cool 17K.

#### **JSF DURHAM BLUE 2346**

\*XAR4382169 | C | 4/8/2023 | BLUE ROAN | POLLED | JSF 2346

GILMAN'S SEARCHER 29J ET BYLAND SOGGY DOG 7TM73 SM SWEET LADY ET

**JSF DF MISS 743** 

0.8 58 88 22 30.39 129.76

Ultrasound Examined Safe. Due approximately February 5th, 2025 to JSF Joe Cool 17K.



# **DEERHORN ZEROX 316L**

X4382039 | B | 4/27/2023 | ROAN | POLLED | 316L

**AEN SASKVALLEY HARDCOPY 4H** 

JT PRESIDENT 5B JHH JT HEROINE 22F

**DEERHORN 607S LADY 34C** 

JT YELLOWSTONE 87Y DEERHORN 406P LADY 607S

| BW  | WW | YW | MK | \$CEZ | \$BMI  | \$F   | \$CPI  | BW | WW  | DAM AGE |
|-----|----|----|----|-------|--------|-------|--------|----|-----|---------|
| 0.3 | 48 | 72 | 24 | 46.06 | 128.19 | 45.66 | 156.54 | 78 | 650 | 9       |

This bull does it all, flawless phenotype and as well balanced EPD's as you can ask for! Super smooth, sound footed, just glides on the move, with good depth and thickness! He is out of Rifleman's Dam who's working great here and at Studer's! *Heifer safe BW 78lbs* 

**CONSIGNED BY: DEERHORN FARMS** 

3/4 brother to 316L and built just like hi