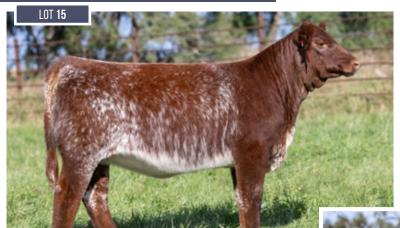

#### JSF MAUD VERA 361M

LOT 9

\*X4379666 | C | 5/4/2024 | ROAN | POLLED | JSF 361M

JSF JOSEY WALES 126E **GCF JW 101J** JSF RODEO LADY 91B

JSF OPTIMIZER 261D **JSF MAUD VERA 131J** BELL M MAUD VERA 35A

132.98 The Maud Vera's came here from the famous Bell M Herd in Canada. Every time her granddam, 35A had a heifer, we kept it. They make great cows! This one will do the same and show as well.

55 79

17.32

121.95

52.89

55.04