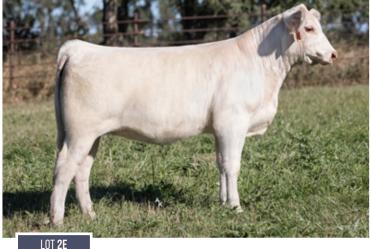

30 31.96 141.86 55.13 152.81

2C, A White Rose, and a RIP. Maternal Half sib to the Herd Sire for Kroner Cattle Co in MB, Clockwork. Check her dams production history. It's impeccable. Speaking of that, her granddaughter settles in at lot 2D, 108M. What a stunner! 2E is a uniquely bred Rose whose dam has done a great job here and is a product of Durham Nation herself! Grandma keeps knocking them out for Jeff over at Deerhorn, check his FB page, I'm betting her bull calf leads off his set here next fall! Last, but certainly not least, perhaps the most uniquely bred one of all, 2F. A Cash back to an ET Baker direct daughter of the great 451, she is incredibly attractive and powerful.

CONSIGNED BY: JUNGELS SHORTHORN FARM

JSF LOT 2

LOT2G