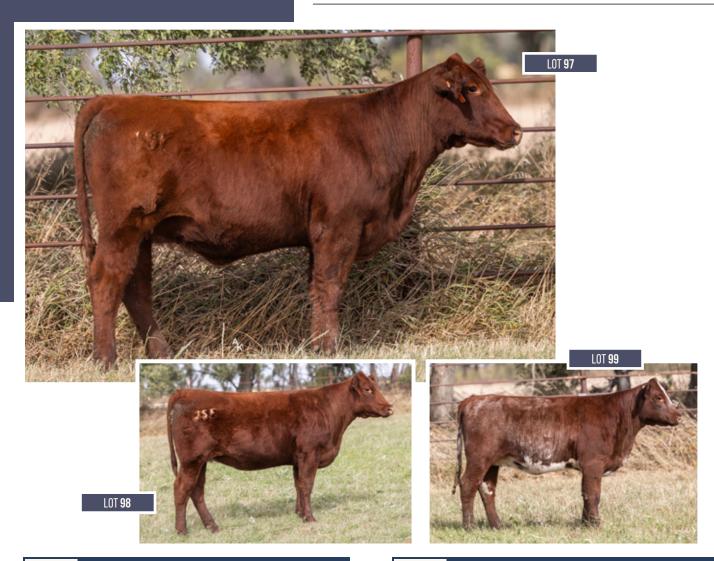

#### JSF ADELAIDE 339M

\*X4375338 | C | 4/25/2024 | ROAN | POLLED | JSF 338M

JSF JOSEY WALES 126E GCF JW 101J JSF RODEO LADY 91B

**JSF ADELAIDE 85J** 

JSF OPTIMIZER 261D HP ADELAIDES BONANZA 18A

Beautiful roan JW heifer here from the Adelaide family that will make a great starter heifer for any junior out there.

#### **JSF IRIS 128M**

\*X4373235 | C | 3/6/2024 | ROAN | POLLED | JSF 128M

59 83 27 **BYLAND ROLEX 7RX69 BYLAND CASH 1R086** BYLAND CINDY 7U122 43.16 MURIDALE HERO 31Z 148.38 **DSF IRIS 61C** 

MURIDALE IRIS 20A

The Iris's are another that originated in Saskatchewan, this one from Muri's by way of Dale Studer in Creston, IA. Her dam is one of the most productive cows here and always stays in great shape and breeds back, good project heifer and future cow here.

#### JSF MAUD VERA 361M

LOT 9

\*X4379666 | C | 5/4/2024 | ROAN | POLLED | JSF 361M

JSF JOSEY WALES 126E **GCF JW 101J** JSF RODEO LADY 91B

JSF OPTIMIZER 261D **JSF MAUD VERA 131J** BELL M MAUD VERA 35A

132.98 The Maud Vera's came here from the famous Bell M Herd in Canada. Every time her granddam, 35A had a heifer, we kept it. They make great cows! This one will do the same and show as well.