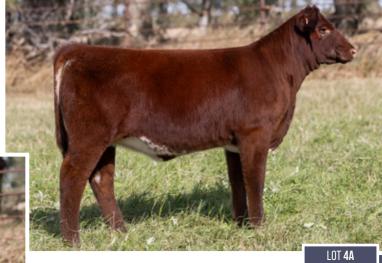

LUI 4B

JSF MAUDE 370M

\*X4375356 | C | 5/14/2024 | ROAN | POLLED | JSF 370M

GCF JW 101J JSF JOSEY WALES 126E JSF RODEO LADY 91B

**JSF MAUDE 88G** JSF EMBER 209E

JSF MAUDE 14U

4A is a Sweet young lady by one of my favorite cows on the ranch, 88G.