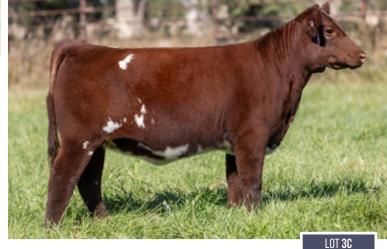

## UT 3C JSF/DDF GOLDEN CHAIN 245M

\*X4382183 | C | 03/30/2024 | RWM | POLLED | 245M

PLC EMBER 072

STUDER'S EQUAL 56E PLC LONG COOL WOMAN 507RD

**JSF GOLDEN CHAIN 291K** 

JSF EMBER 209E JSF GOLDEN CHAIN 38A WW 44 YW 68 MK 26 SCEZ 34.41 SBMI 116.63 SF 51.25 SCPI 132.97

Moderate, yet elegant heifer calf here. Her dam is a maternal half sib to Forsaken and Chain Reaction, herd sires for the Studer Family and Paint Valley in OH.

CONSIGNED BY: JUNGELS SHORTHORN FARM & DAN DONNELLY