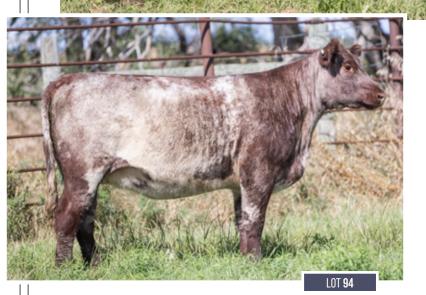

## LOT **6**

#### **JSF MISSIE RUTH 28M**

\*X4379356 | C | 2/15/2024 | WHITE | POLLED | JSF 28M

**JSF WHITE NOISE 42K** 

JAKE'S REINCARNATION 228Y JSF KENDRA 268G

PLC MISSIE RUTH 214

PLC EMBER 072 PLC MISSIE RUTH 614 RE BW -1.1 WW 34 YW 44 MK 24 \$CEZ 49.03 \$BMI 123.47 \$F 44.29 \$CPI 152.78