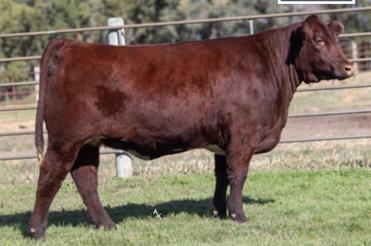

#### **JSF KENDRA 268G**

\*X4339485 | C | 4/22/2019 | RED | POLLED | JSF 268G

**JSF EMBER 209E** 

SBR GOLDEN ROD 714B JSF RHINESTONE 176A

**JSF KENDRA 142E** 

SASKVALLEY OUTLAW 173Z FCC KENDRA 008X

JSF SOLITAIRE 250L - Son Of Kendra | Durham in the Dakotas 2024 High Seller to ST Genetics, Mckenzie Ranch, and Kafka Cattle Co.

Selling the right to one flush on Kendra 268G. Buyer pays all Flush costs. Seller guarantees 6 transferrable embryos with no cap to the buyer. Flush to take place anytime after 12-1-24 and prior to 4-20-25. She is currently averaging 12 embryos per Flush.

**JSF WHITE NOISE 42K** - Son Of Kendra | Durhams in the Dakotas 2023 Top Seller to Smith Farms, Litchville, ND and our High Selling Al Sire Over the Last two Years.

The Dam of White Noise & Solitaire with perhaps her best work yet on the opposite page. Scary to think that in 3 calves, all by different bulls, she hasn't missed yet. Legit Home Run Hitter here. Mate her however you wish and know that she can make them, regardless of the sire.