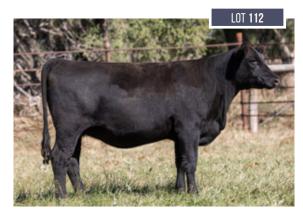

#### JSF ADELAIDE 339M

\*X4375338 | C | 4/25/2024 | ROAN | POLLED | JSF 338M

JSF JOSEY WALES 126E GCF JW 101J JSF RODEO LADY 91B

**JSF ADELAIDE 85J** 

JSF OPTIMIZER 261D HP ADELAIDES BONANZA 18A

Beautiful roan JW heifer here from the Adelaide family that will make a great starter heifer for any junior out there.