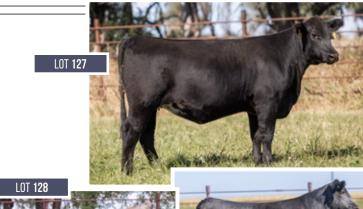

## **LOT** 16

#### **JSF MISS DRIVER 287M**

\*XAR4375084 | C | 4/8/2024 | RWM | POLLED | JSF 287M

SBR ALL ACCESS 416D

JSF BROKER 157Z SBR MANDY 416B

**JSF MISS DRIVER 1770** 

140.14

WW YW MK

54

81

40.8 131.64

54.5

The day this one was born, I remember saying I thought she was one of the coolest marked ones we've ever had. Not many red roan, blaze faced ones out there, and, she's a cool as heck. COLOR RUSH!

CONSIGNED BY: JUNGELS SHORTHORN FARM