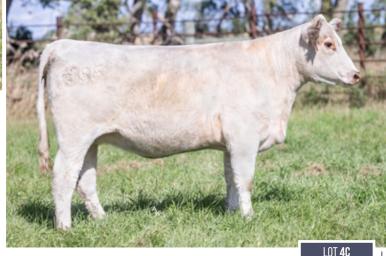

DEERHORN DURANGO 903G PROSPECT HILL ALARADO 33A DEERHORN 405P LADY 21C

**JSF MAUDE 41G**JDMC BIG SKY 15X
JSF MAUDE 59A

**Ultrasound examined safe. Due approximately March 1, 2025 to JSF Mendoza 134K.** Love this bred heifer. Materal half sib to Lot 4B. Their dam is a beautiful roan cow that everyone finds. Future donor here.