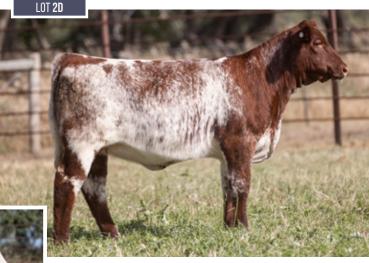

30 31.96 141.86 55.13 152.81

2C, A White Rose, and a RIP. Maternal Half sib to the Herd Sire for Kroner Cattle Co in MB, Clockwork. Check her dams production history. It's impeccable. Speaking of that, her granddaughter settles in at lot 2D, 108M. What a stunner! 2E is a uniquely bred Rose whose dam has done a great job here and is a product of Durham Nation herself! Grandma keeps knocking them out for Jeff over at Deerhorn, check his FB page, I'm betting her bull calf leads off his set here next fall! Last, but certainly not least, perhaps the most uniquely bred one of all, 2F. A Cash back to an ET Baker direct daughter of the great 451, she is incredibly attractive and powerful.

CONSIGNED BY: JUNGELS SHORTHORN FARM

JSF LOT 2

LOT2G