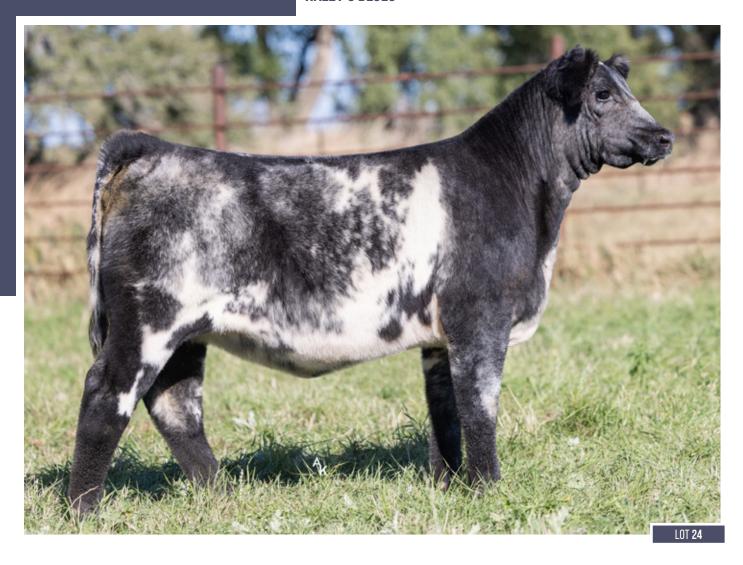

o.

## LOT 23 JSF LOVEMORE 52G

\*X4324826 | C | 03/06/2019 | ROAN | POLLED | JSF 52G

JSF EMBER 209E

SBR GOLDEN ROD 714B JSF RHINESTONE 176A

**JSF LOVEMORE 89A ET** 

JSF GAUGE 137W MR LOVEMORE 8048 BW 43 YW 63 MK 35 SCEZ 34.74 SBMI 125.87 SF 46.40 SCPI 151.80

## **3A** 3 CONVENTIONAL EMBRYOS

SELLING ONE PACKAGE OF 3 CONVENTIONAL EMBRYOS BY JSF SOLITAIRE 250L X LOVEMORE 52G.

## LOT **23** JSF ADELAIDE 83B ET

X4307934 | C | 03/24/2014 | RWM | POLLED | JSF 83B

JSF GAUGE 137W

SBR TSUNAMI 20T KL MINA STAR 1051

MR ADELAIDE 68K

ALLIANCE 7125 MR ADELAIDE 346 WW 43 YW 54 MK 30 \$CEZ 59.74 \$BMI 155.25 \$F 44.13 \$CPI 184.09

25

## LOT 23B 3 CONVENTIONAL EMBRYOS

SELLING ONE PACKAGE OF 3 CONVENTIONAL EMBRYOS BY JSF MANTLE 140L X ADELAIDE 83B.

**CONSIGNED BY: JUNGELS SHORTHORN FARM** 



## HALEY'S IT GIRL 191M

\*XAR4376271 | C | 3/18/2024 | BLUE ROAN | POLLED | 191M

GILMAN'S SEARCHER 29J ET

BYLAND SOGGY DOG 7TM73
SM SWEET LADY ET

JSF DF MISS DF01

0.4 50 75 20 30.08 114.92 56.97 126.38

It Girl is just that. When it comes to the best Plus Show Heifer prospect to ever sell on this sale, it's her. She is  $\rm IT$ .

**CONSIGNED BY: HALEY ANDERSON** 





## LOT 25 HALEY'S PARIS 184M

\*XAR4376270 | C | 3/18/2024 | BLUE ROAN | POLLED | 184M

GILMAN'S SEARCHER 29J ET BYLAND SOGGY DOG 7TM73 SM SWEET LADY ET

**JSF DF MISS DF5** 



Love the softness, shape, and style of this one. Paris is very close to her sis to the left. Take your pick and have some fun next summer!

**CONSIGNED BY: HALEY ANDERSON** 



•—— HALEY'S SHORTHORNS IN THE SANDHILLS





## HALEY'S BLUE BELL