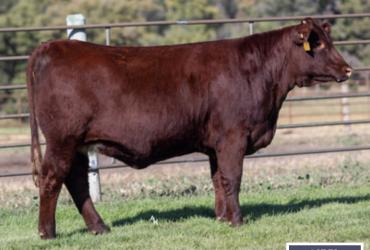

#### **JSF KENDRA 337M**

\*X4375337 | C | 4/24/2024 | WHITE | POLLED | JSF 337M

GCF JW 101J

JSF JOSEY WALES 126E JSF RODEO LADY 91B

**JSF KENDRA 268G** 

JSF EMBER 209E JSF KENDRA 142E BW 1.7 WW 42 YW 60 MK 26 \$CEZ 30.15 \$BMI 116.33 \$F 47.38 \$CPI 129.09 OT 1A 3 CONV