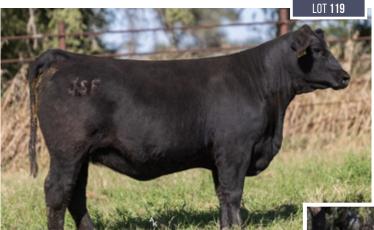

#### **JSF KENDRA 337M**

\*X4375337 | C | 4/24/2024 | WHITE | POLLED | JSF 337M

GCF JW 101J

JSF JOSEY WALES 126E JSF RODEO LADY 91B

**JSF KENDRA 268G** 

JSF EMBER 209E JSF KENDRA 142E BW 1.7 WW 42 YW 60 MK 26 \$CEZ 30.15 \$BMI 116.33 \$F 47.38 \$CPI 129.09 OT 1A 3 CONV