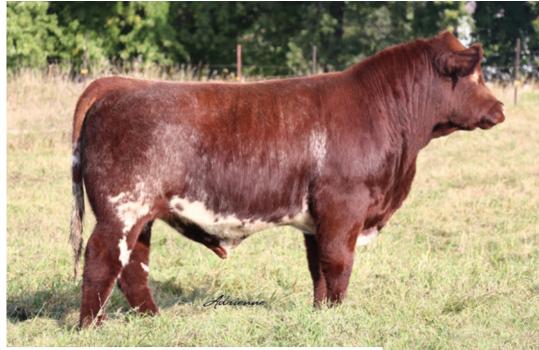

# LOT 139 BAR N WOODFORD RESERVE 92L

\*X4367562 | B | 11/4/2023 | ROAN | POLLED | 92L

JSF MANHATTAN 194J ET

JSF TIMES SQUARE 120G ET ND ORANGE BLOSSOM 26X3

**BRC-C SARA ROSE'S MISSIE** 

CYT ROSE REWARD 6104 ET KSS SARA ROSE'S RED LR 375

| BW  | ww | YW | MK | ŞCEZ  | ŞBMI   | \$F   | \$CPI  | BW | WW  | DAM AGE |
|-----|----|----|----|-------|--------|-------|--------|----|-----|---------|
| 1.4 | 56 | 75 | 24 | 29.37 | 133.97 | 49.92 | 139.62 | 80 | 705 | 4       |

Our First Manhattan son to sell in the Durham Nation, and he's an absolute stud. He's as long as a Freightrain and has the added eye appeal to burn. He moves like a cat with ease and grace and has the potential to move any herd forward. A supreme female maker!

CONSIGNED BY: BAR N CATTLE COMPANY

**72 Durham** Nation



I NT 140

Legendary has a chance to be just that. He comes of a whale of a cow that has done great for us year after year. Buy with confidence



#### \_\_\_\_ LOT 141

**Suitable for heifers.** Here is a Stout made, Rugged built bull that is sure to leave you with a stout set of calves and a beautiful set of replacement heifers. Comes out of our powerful Emma Ann Cow Family that has been a mainstay in our herd for over 30 years.

## LOT 140 BAR N LEGENDARY 77L

X4367561 | B | 9/18/2023 | ROAN | POLLED | 77L

**PVF HUSTLE 84H** 

BYLAND SOGGY DOG 7TM73 BYLAND AUGUSTA 2R44

NFS STELLAMAE A 539 C

PROSPECT HILL ALARADO 33A NFS STELLAMAE B 423

| BW  | WW | YW | MK | \$CEZ | \$BMI  | \$F   | \$CPI  | BW | WW  | DAM AGE |
|-----|----|----|----|-------|--------|-------|--------|----|-----|---