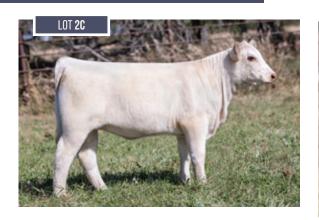

30 31.96 141.86 55.13 152.81

2C, A White Rose, and a RIP. Maternal Half sib to the Herd Sire for Kroner Cattle Co in MB, Clockwork. Check her dams production history. It's impeccable. Speaking of that, her granddaughter settles in at lot 2D, 108M. What a stunner! 2E is a uniquely bred Rose whose dam has done a great job here and is a product of Durham Nation herself! Grandma keeps knocking them out for Jeff over at Deerhorn, check his FB page, I'm betting her bull calf leads off his set here next fall! Last, but certainly not least, perhaps the most uniquely bred one of all, 2F. A Cash back to an ET Baker direct daughter of the great 451, she is incredibly attractive and powerful.

CONSIGNED BY: JUNGELS SHORTHORN FARM

JSF LOT 2

LOT2G