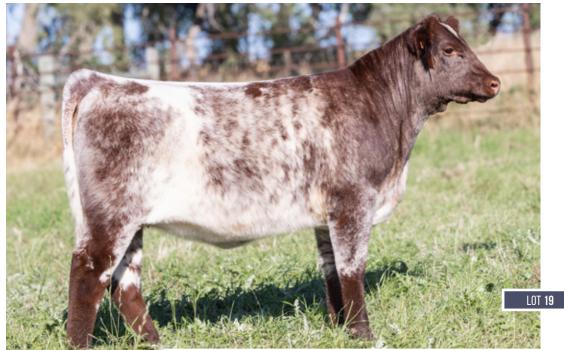

## LOT 19A JSF PATTY 372M

\*X4379108 | C | 5/15/2024 | ROAN | POLLED | JSF 372M

DEERHORN DURANGO 903G

PROSPECT HILL ALARADO 33A DEERHORN 405P LADY 21C

**JSF PATTY 75C** 

JSF MR RIGHT 151Z JSF PATTY 3Y BW -0.3 WW 40 YW 56 MK 23 SCEZ 48.2 SBMI 128.92 SF 45.58 SCPI 152.23

Beautiful Durango heifer here and full sib to a heifer that went to the Skinner family in Alberta last year. This one is big footed, goose necked, and stout. My sleeper pick show heifer in the entire offering.

**CONSIGNED BY: JUNGELS SHORTHORN FARM** 

JSF BANK DRAFT 119L - Full brother to lot 20 Herdsire for Deerhorn and Bar N Cattle Co.