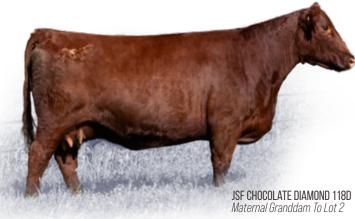

## JSF WHITE DIAMOND 5M

\*X4373016 | C | 2/3/2024 | WHITE | POLLED | JSF 5M

JSF 150K

IMP ROYALLA ROCKSTAR K274 JSF ADELAIDE 83B ET

**JSF DIAMOND 151K** 

JSF POLARIS 201F

JSF CHOCOLATE DIAMOND 118D ET

-2.7 38 51 27 59.87 133.35 39.68

It's no secret that White Diamonds are the rarest of the rare, and, most valuable. We have one, and, are making her available to you in her entirety, 5M. I hope she brings it. She's worth every penny.