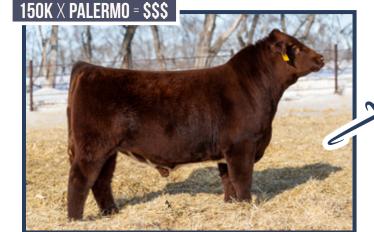

Cowwy & Cool best describe this Maude. Be a part of Brock's NIL deal as that's the only reason she's selling. #RollMets #56!

CONSIGNED BY: JUNGELS SHORTHORN FARM

**JSF 150K** - *Sire of Lots 284* 

JSF PALERMO 172H ET - Maternal Grandsire of Lot 2

LUI 4B

JSF MAUDE 370M

\*X4375356 | C | 5/14/2024 | ROAN | POLLED | JSF 370M

GCF JW 101J JSF JOSEY WALES 126E JSF RODEO LADY 91B

**JSF MAUDE 88G** JSF EMBER 209E

JSF MAUDE 14U

4A is a Sweet young lady by one of my favorite cows on the ranch, 88G.