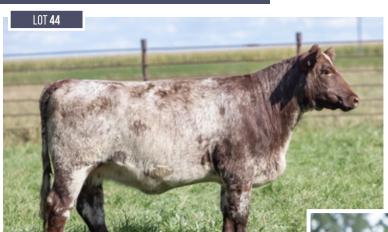

can't disagree. This heifers dam is a spitting image of her mother. I think 158M will be just as good.

LOT **43** 

#### **PVSS GOLD ROSE 102M**

\*X4372525 | C | 3/2/2024 | ROAN | POLLED | PVSS M102

**JSF FOREPLAY 168J** 

BELL M FOREMAN 30A JSF PRINCESS 24D

**PVSS GOLD ROSE 37H** 

SASKVALLEY TRADITION 106T PVF JSF GOLD ROSE 85C -1.6 VW 48 VW 73 MK 28 CEZ 45.78 BMI 130.69 \$F 51.85

KL Gold Rose 451 offspring should not be overlooked. This heifer's grand dam, JSF Gold Rose 85C, is making a real impact in Ohio at PVF for the Miller family. I think this heifer is special. Her pedigree speaks for itself, her side profile is killer. Super deep middle and moves out incredibly. She will be moderate framed and in your herd for a long time.

#### **CONSIGNED BY: PEARL VALLEY SHORTHORNS**











## **PVSS MISS JAZZ 209L**

\*X4356553 | C | 4/3/2023 | ROAN | POLLED | PVSS 209L

**BYLAND SNAP 9SC16** 

STUDER'S SNAPCHAT 22B JSF MELITA ROSEWOOD 117C

**PVSS MISS JAZZ 179G** 

going to be cool. Moderate framed and if like her mother a very easy keeper.

SASKVALLEY OUTLAW 173Z BB MISS JAZZ 15

123.31 164.84 Ultrasound examined safe, due approximately February 11th, 2025 to JSF **Mendoza 134K.** A moderate roan heifer that goes back to a beautiful Saskvalley Outlaw cow with a perfect udder and great feet. Her mating to JSF Mendoza is **PVSS MISS JAZZ 15L** 

\*X4356378 | C | 2/11/2023 | RED | POLLED | L15

**JSF FOREPLAY 168J** 

BELL M FOREMAN 30A JSF JSF PRINCESS 24D

**PVSS MISS JAZZ** 

KANE CAPTAIN 10B BB MISS JAZZ 15

49 78 26 28.14 113.29

Ultrasound examined safe, due ap