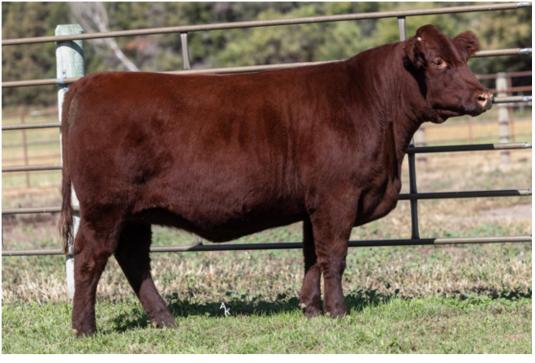

calf will be  $\frac{3}{4}$  blood shorthorn.

**CONSIGNED BY: PEARL VALLEY SHORTHORNS** 



Ultrasound examined safe, due approximately April 12, 2025 to SBR Big Money 620J. Excelling in muscle, bone, performance and power, she's one of our favorites in the group to look at. Backed by the great Suzy family (there's been Suzy's in nearly every DN sale) Her dam has produced top heifers and raised herd sires. Top 10% for 11 traits, Top 3% WW & %BMI

#### LOT **53**

Ultrasound examined safe, due approximately March 26, 2025 to SBR Big Money 620J. Here we go again with those Maggies. The word chunk was overheard in the picture pen, but she's a balanced female with balanced EPDs. She ranks in the top 40% for All EPDs and Indexes. Might we suggest adding two Maggies to your herd on sale day.



#### **52** SBR SUZY 382L

\*X4361598 | C | 4/25/2023 | RED | POLLED | SBR 382

**PVF JUSTICE 3G** 

BYLAND SOGGY DOG 7TM73 PVF BEAUTY QUEEN 56Z

**SBR SUZY 763E** 

SBR GOLD NUGGET 17Z SBR SUZY 446B BW 1.1 WW 64 YW 95 MK 27 \$CEZ 31.76 \$BMI 149.1 \$F 62.89 \$CPI 166.54 10Т 53

**SBR MAGGIE 358L** 

\*4361540 | C | 4/4/2023 | RED | HORNED | SBR 358

**PVF JUSTICE 3G** 

BYLAND SOGGY DOG 7TM73 PVF BEAUTY QUEEN 56Z

**SBR MAGGIE 890F** 

JSF ALLIED 5A SBR MAGGIE 314A WW 53 YW 78 MK 25 \$CEZ 36.41 \$BMI 141.19 \$F 57.19 \$CPI 158.33

**CONSIGNED BY: STANGL SHORTHORNS** 

**40 Durham** Nation

Ultrasound examined safe, due approximately March 22, 2025 to JSF Mantle 140L. She rises to the top quickly when you study her phenotype and structure. Her sire SBR Perfection is doing an outstanding