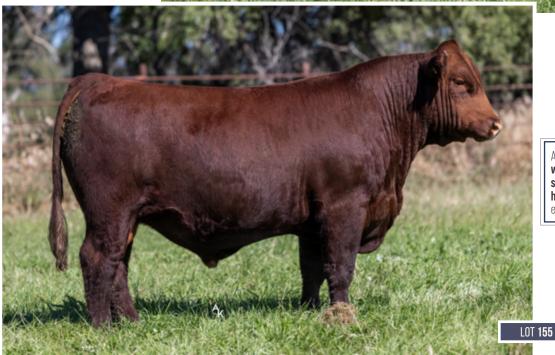

## JSF WHITE ROSE 198M

\*X4372950 | C | 3/20/2024 | WHITE | POLLED | JSF 198M

JSF SPRINGSTEEN 183K ET

**BUCK GOLD ROSE 117J** 

IMP ROYALLA ROCKSTAR K274 ND ORANGE BLOSSOM 26X3

BUCK GOVERNOR 903G ET JSF GOLD ROSE 267F