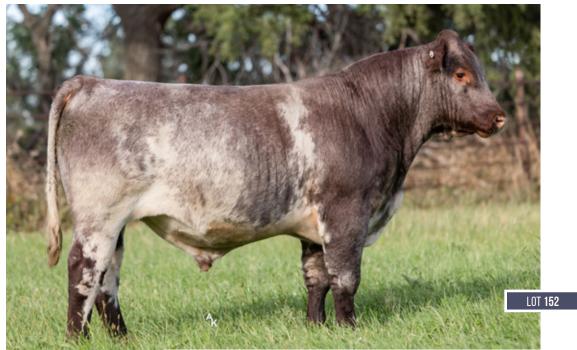

## Flush OPPORTUNITY

CHOICE LOT. Offering the Right to one flush on either JSF Lovemore 52G or JSF Adelaide 83B. Seller guarantees 6 Transferable embryos on either cow. Flush to take place between 12-1-24 and 4-1-25.

Two amazing cows that originated from one of the greatest Shorthorn Herds of our time, the McLean Ranch from Coulee City, WA. 526 is the dam of Cruise and Closer, as well as an amazing Reincarnation daughter here. 83B could be as valuable a cow as there is in Kathryn. Research her production, that of her dam, and, her daughters. She's raised a couple sons you may have heard about, too. Namely, 150K and 1 Man Band. RIP Bill McLean. Like another Legend, yours lives on in Kathryn, too.

## LOT 23 JSF LOVEMORE 52G

\*X4324826 | C | 03/06/2019 | ROAN | POLLED | JSF 52G

JSF EMBER 209E

SBR GOLDEN ROD 714B JSF RHINESTONE 176A

**JSF LOVEMORE 89A ET** 

JSF GAUGE 137W MR LOVEMORE 8048 BW 43 YW 63 MK 35 SCEZ 34.74 SBMI 125.87 SF 46.40 SCPI 151.80

## **3A** 3 CONVENTIONAL EMBRYOS

SELLING ONE PACKAGE OF 3 CONVENTIONAL EMBRYOS BY JSF SOLITAIRE 250L X LOVEMORE 52G.