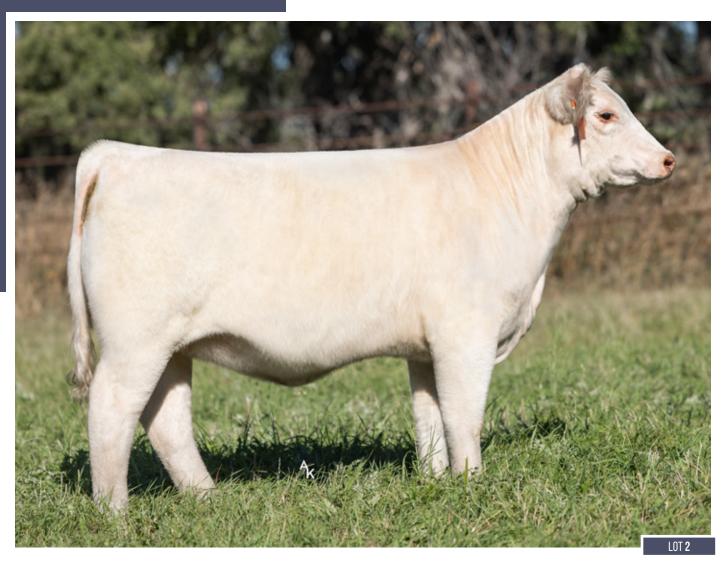

## JSF WHITE DIAMOND 5M

\*X4373016 | C | 2/3/2024 | WHITE | POLLED | JSF 5M

JSF 150K

IMP ROYALLA ROCKSTAR K274 JSF ADELAIDE 83B ET

**JSF DIAMOND 151K** 

JSF POLARIS 201F

JSF CHOCOLATE DIAMOND 118D ET

-2.7 38 51 27 59.87 133.35 39.68

It's no secret that White Diamonds are the rarest of the rare, and, most valuable. We have one, and, are making her available to you in her entirety, 5M. I hope she brings it. She's worth every penny.

CONSIGNED BY: JUNGELS SHORTHORN FARM

LOT 2A

Elite Show Heifer prospect and one of Cord's top 2 picks in the offering. Moreover, how cool is it that 2 & 2A are products of the first calf crop by bulls sold on our Durhams In the Dakotas 2023 sale? Both were different, yet, high quality, and, breeding like I thought they could. Their use here has been a good reminder to trust my instincts, regardless of what the numbers may say. You will see and hear a whole lot more from 150K & Springsteen because they have the ability to make Shorthorn cattle, better.