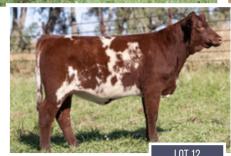

## **LOT** 16

#### **JSF MISS DRIVER 287M**

\*XAR4375084 | C | 4/8/2024 | RWM | POLLED | JSF 287M

SBR ALL ACCESS 416D

JSF BROKER 157Z SBR MANDY 416B

**JSF MISS DRIVER 1770** 

140.14

WW YW MK

54

81

40.8 131.64

54.5

The day this one was born, I remember saying I thought she was one of the coolest marked ones we've ever had. Not many red roan, blaze faced ones out there, and, she's a cool as heck. COLOR RUSH!

CONSIGNED BY: JUNGELS SHORTHORN FARM