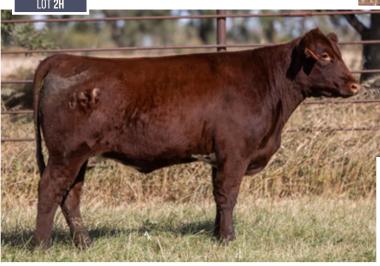

NDY 7U122

**JSF ROAN ROSE 207G ET** 

ELOORA BAKER G31 KL GOLD ROSE

30 31.96 141.86 55.13 152.81

2C, A White Rose, and a RIP. Maternal Half sib to the Herd Sire for Kroner Cattle Co in MB, Clockwork. Check her dams production history. It's impeccable. Speaking of that, her granddaughter settles in at lot 2D, 108M. What a stunner! 2E is a uniquely bred Rose whose dam has done a great job here and is a product of Durham Nation herself! Grandma keeps knocking them out for Jeff over at Deerhorn, check his FB page, I'm betting her bull calf leads off his set here next fall! Last, but certainly not least, perhaps the most uniquely bred one of all, 2F. A Cash back to an ET Baker direct daughter of the great 451, she is incredibly attractive and powerful.

CONSIGNED BY: JUNGELS SHORTHORN FARM





JSF LOT 2

LOT2G

#### **JSF GOLD ROSE 89L**

\*X4356447 | C | 3/7/2023 | RED | POLLED | JSF 89L | TWIN

BYLAND RANGE OFFICER 4M15

JSF MCCOY 39Z BYLAND ELLEN 2G60

**JSF GOLD ROSE 18J** 

JSF BATTLEFRONT 129C ET JSF GOLD ROSE 138G

Ultrasound Examined Safe. Due approximately February 10th, 2025 to JSF Mendoza 134K



#### **JSF GOLD ROSE 90L**

\*X4356448 | C | 3/7/2023 | RED | POLLED | JSF 90L | TWIN

**Ultrasound Examined Safe. Due approximately March 15th to JSF Joe Cool 17K.**These twin sisters are moderate, beautiful in their design and bred for the long haul. Their first calf dam raised them both and bred right back, landing a Cash bull that everyone will find come January '25.

## LOT**2**

### **JSF ROYAL ROSE 229L**

\*X4356662 | C | 4/9/2023 | RED | POLLED | JSF 229L

PVF RO