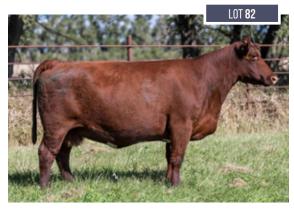

## **JSF MAUDE 20M**

\*XAR4373074 | C | 2/12/2024 | ROAN | POLLED | JSF 20M

**JSF 150K** 

IMP ROYALLA ROCKSTAR K274 JSF ADELAIDE 83B ET

**PVF MAUDE 16K** 

JSF PALERMO 172H ET PVF MAUDE 72E

-2.4 39 48 24 60.95 138.68 39.62 168.51

Cowwy & Cool best describe this Maude. Be a part of Brock's NIL deal as that's the only reason she's selling. #RollMets #56!

CONSIGNED BY: JUNGELS SHORTHORN FARM

**JSF 150K** - *Sire of Lots 284* 

JSF PALERMO 172H ET - Maternal Grandsire of Lot 2