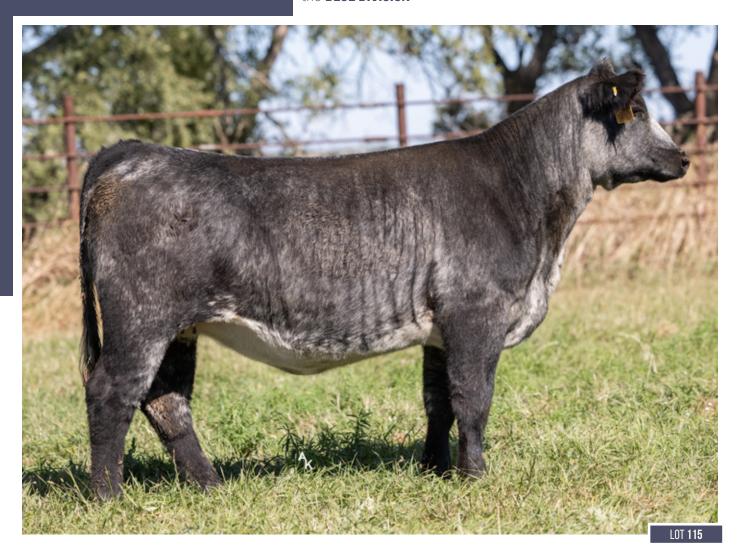

#### JSF MAUD VERA 361M

LOT 9

\*X4379666 | C | 5/4/2024 | ROAN | POLLED | JSF 361M

JSF JOSEY WALES 126E **GCF JW 101J** JSF RODEO LADY 91B

JSF OPTIMIZER 261D **JSF MAUD VERA 131J** BELL M MAUD VERA 35A

132.98 The Maud Vera's came here from the famous Bell M Herd in Canada. Every time her granddam, 35A had a heifer, we kept it. They make great cows! This one will do the same and show as well.

55 79

17.32

121.95

52.89

55.04