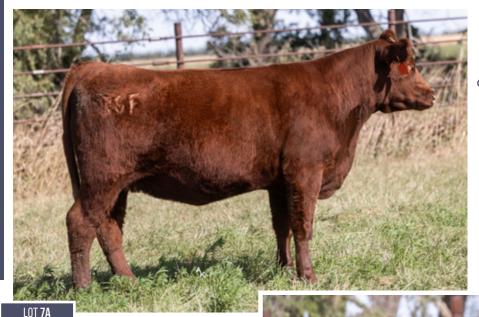

## LOT 7A

#### **JSF PRINCESS 124L**

\*X4356540 | C | 3/14/2023 | RED | POLLED | JSF 124L | TWIN

**BYLAND CASH 1R086** 

BYLAND ROLEX 7RX69 BYLAND CINDY 7U122

**JSF PRINCESS 19H** 

BAR N RIPPER 99A JSF PRINCESS 80F N 65 N 93 K 29 EZ 37.11 MI 155.93 F 58.76 PI 166.22

Ultrasound Examined Safe. Due approximately March 5th, 2025 to JSF Joe Cool 17K.