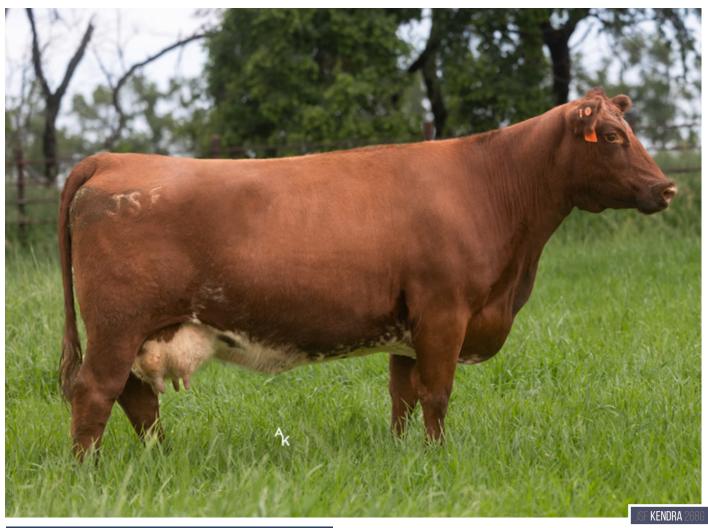

#### **JSF KENDRA 337M**

\*X4375337 | C | 4/24/2024 | WHITE | POLLED | JSF 337M

GCF JW 101J

JSF JOSEY WALES 126E JSF RODEO LADY 91B

**JSF KENDRA 268G** 

JSF EMBER 209E JSF KENDRA 142E BW 1.7 WW 42 YW 60 MK 26 \$CEZ 30.15 \$BMI 116.33 \$F 47.38 \$CPI 129.09 OT 1A 3 CONV

## **SELLING 50%** EMBRYO INTEREST

Buyer & Seller Split Flush Costs and all ET calves 50/50. Seller retains full interest in all natural calves and houses 337M at no cost to the Buyer.

I wanted to somehow offer a piece of one that I think has the potential to change the breed just like her mother has. From her earliest days, Preston said "You are NOT selling that one". Here is our compromise. I have always felt it's important to share the best, bull or heifer, for the betterment of the breed. Know this, she will always have a great home, and, a little extra special care from the best in the business, Preston Cargo.

**CONSIGNED BY: JUNGELS SHORTHORN FARM** 