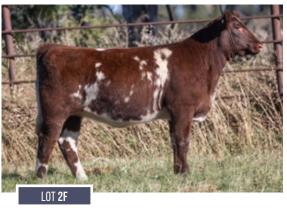

30 31.96 141.86 55.13 152.81

2C, A White Rose, and a RIP. Maternal Half sib to the Herd Sire for Kroner Cattle Co in MB, Clockwork. Check her dams production history. It's impeccable. Speaking of that, her granddaughter settles in at lot 2D, 108M. What a stunner! 2E is a uniquely bred Rose whose dam has done a great job here and is a product of Durham Nation herself! Grandma keeps knocking them out for Jeff over at Deerhorn, check his FB page, I'm betting her bull calf leads off his set here next fall! Last, but certainly not least, perhaps the most uniquely bred one of all, 2F. A Cash back to an ET Baker direct daughter of the great 451, she is incredibly attractive and powerful.

CONSIGNED BY: JUNGELS SHORTHORN FARM

JSF LOT 2

LOT2G