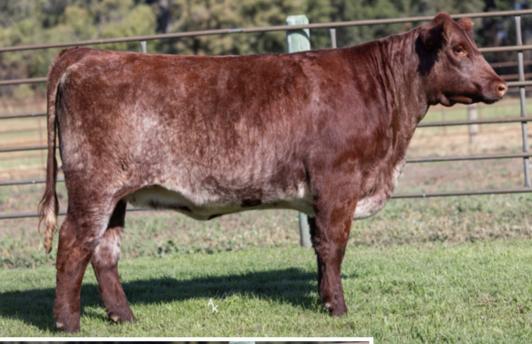

AUTY QUEEN 56Z

**SBR SUZY 763E** 

SBR GOLD NUGGET 17Z SBR SUZY 446B BW 1.1 WW 64 YW 95 MK 27 \$CEZ 31.76 \$BMI 149.1 \$F 62.89 \$CPI 166.54 10Т 53

**SBR MAGGIE 358L** 

\*4361540 | C | 4/4/2023 | RED | HORNED | SBR 358

**PVF JUSTICE 3G** 

BYLAND SOGGY DOG 7TM73 PVF BEAUTY QUEEN 56Z

**SBR MAGGIE 890F** 

JSF ALLIED 5A SBR MAGGIE 314A WW 53 YW 78 MK 25 \$CEZ 36.41 \$BMI 141.19 \$F 57.19 \$CPI 158.33

**CONSIGNED BY: STANGL SHORTHORNS** 

**40 Durham** Nation

Ultrasound examined safe, due approximately March 22, 2025 to JSF Mantle 140L. She rises to the top quickly when you study her phenotype and structure. Her sire SBR Perfection is doing an outstanding job for us and her dam was purchased as a heifer calf on a previous Durham Nation sale. The great ones aren't always show heifers.





#### - LOT **55**

Ultrasound examined safe, due approximately March 16, 2025 to JSF Mantle 140L. This cow family started by breeding a show heifer to a performance sire and it's sure worked out. Her dam raised a top bull prospect sold to Huff Family in IN, a sale topping bred heifer first sold to Byland, now at Raising Sun in OK. You will easily find this heifer sale day and if you want to stick with like pedigrees see 313's footnote and just take them both home.

# SBR NAUGHTY NITA 363L

\*X4361543 | C | 4/6/2023 | ROAN | POLLED | SBR 363

**SBR PERCEPTION 639F** 

SBR ALL ACCESS 416D SBR CANDY 639D

**JSF NAUGHTY NITA 83G** 

SASKVALLEY OUTLAW 173Z JSF MIGHTY NITA 58B BW -0.7 WW 47 YW 71 MK 25 \$CEZ 33.81 \$BMI 122.7 \$F 49.98 \$CPI 142.25

## **55** SBR ECHO 345L

\*X4361532 | C |