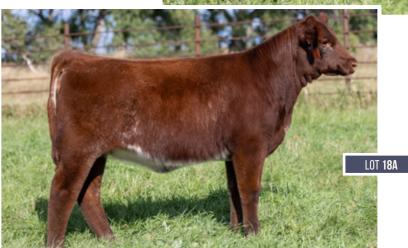

## JSF/LK EYE CANDY 136M

\*X4373252 | C | 3/8/2024 | ROAN | POLLED | JSF 136M

**GILMAN'S CLOUT 45H ET** 

CROOKED POST STOCKMAN 4Z JSF RUBY 46Y

JSF SHEAR FORCE 165X JSF EYE CANDY G204J

GR CANDY E5

57 80 28 31.73 132.17 54.12

Beautiful Clout from the Candy Family. Maternal Half Sib to a member of our epic Denver Champion White Pen of 3 last year, Perseus, current Herd Sire for Hidden Paradise Ranch in Wl.

CONSIGNED BY: JUNGELS SHORTHORN FARM & FOSS