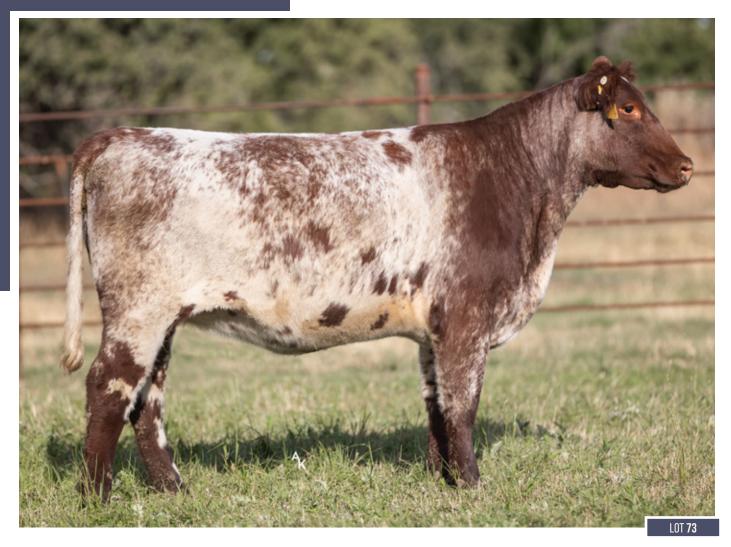

## UT 3C JSF/DDF GOLDEN CHAIN 245M

\*X4382183 | C | 03/30/2024 | RWM | POLLED | 245M

PLC EMBER 072

STUDER'S EQUAL 56E PLC LONG COOL WOMAN 507RD

**JSF GOLDEN CHAIN 291K** 

JSF EMBER 209E JSF GOLDEN CHAIN 38A WW 44 YW 68 MK 26 SCEZ 34.41 SBMI 116.63 SF 51.25 SCPI 132.97

Moderate, yet elegant heifer calf here. Her dam is a maternal half sib to Forsaken and Chain Reaction, herd sires for the Studer Family and Paint Valley in OH.

CONSIGNED BY: JUNGELS SHORTHORN FARM & DAN DONNELLY

## LOT3D