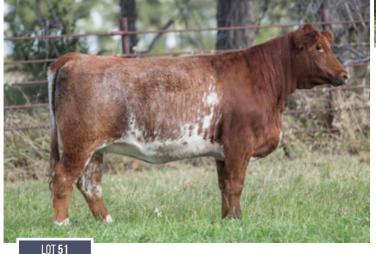

LOT **51** P

# PVSS TIMBER MCCOY 215L

\*XAR4356555 | C | 4/4/2023 | ROAN | POLLED | PVSS 215L

PVF MCCOY 61B

JSF MCCOY 39Z JSF ROSEWOOD 123W

HSR MS BIG TIMBER

STAV BIG TIMBER 45D MISS GD A155 -U.8 VW 56 VW 84 MK 15 CEZ 43.9 BMI 140.89 SF 54.24 CPI 168.28

39

**Ultrasound examined safe, due approximately February 11th, 2025 to JSF Foreplay 168J.** The only shorthorn plus we are selling. 215L is out of a purebred simmental cow we purchased from Hansen Simmental Ranch. Her resulting JSF Foreplay heifer calf will be  $\frac{3}{4}$  blood shorthorn.

**CONSIGNED BY: PEARL VALLEY SHORTHORNS** 

Ultrasound examined safe, due approximately April 12, 2025 to SBR Big Money 620J. Excelling in muscle, bone, performance and power, she's one of our favorites in the group to look at. Backed by the great Suzy family (there's been Suzy's in nearly every DN sale) Her dam has produced top heifers and raised herd sires. Top 10% for 11 traits, Top 3% WW & %BMI