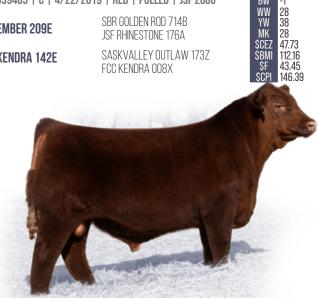

#### **JSF KENDRA 268G**

\*X4339485 | C | 4/22/2019 | RED | POLLED | JSF 268G

**JSF EMBER 209E** 

SBR GOLDEN ROD 714B JSF RHINESTONE 176A

**JSF KENDRA 142E** 

SASKVALLEY OUTLAW 173Z FCC KENDRA 008X

JSF SOLITAIRE 250L - Son Of Kendra | Durham in the Dakotas 2024 High Seller to ST Genetics, Mckenzie Ranch, and Kafka Cattle Co.

Selling the right to one flush on Kendra 268G. Buyer pays all Flush costs. Seller guarantees 6 transferrable embryos with no cap to the buyer. Flush to take place anytime after 12-1-24 and prior to 4-20-25. She is currently averaging 12 embryos per Flush.

**JSF WHITE NOISE 42K** - Son Of Kendra | Durhams in the Dakotas 2023 Top Seller to Smith Farms, Litchville, ND and our High Selling Al Sire Over the Last two Years.

The Dam of White Noise & Solitaire with perhaps her best work yet on the opposite page. Scary to think that in 3 calves, all by different bulls, she hasn't missed yet. Legit Home Run Hitter here. Mate her however you wish and know that she can make them, regardless of the sire.