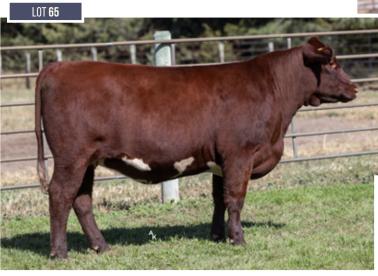

## JSF/SA GOLDEN CHAIN 45M

\*X4373089 | C | 2/22/2024 | ROAN | POLLED | JSF 45M

**GCF JW 101J** 

JSF JOSEY WALES 126E JSF RODEO LADY 91B

**JSF GOLDEN CHAIN 85G** 

JSF OPTIMIZER 261D JSF GOLDEN CHAIN 44C

120.49

Big time, powerhouse show heifer and future donor prospect here, Sired by "The Champ". Her dam has done a fantastic job here, landing a Herd Sire year 1 for LaPlant Ranch. Her year 2 heifer by Battlefront was retained here. Last year, her Durango son we named Rifle fetched 5 digits heading to long time customer Abe Lucy in West Virginia. 4 different bulls, high end stock by all. Power in the blood

CONSIGNED BY: JUNGELS SHORTHORN FARM & SCOTT & ANN DAU

GCF JW 101J Sire of Lots 1b, 2, 2a, 2b, 2d 3a, 3b, 5a, 8, 9, 21, 31 & 32

JSF GOLDEN CHAIN 121M

\*X4373232 | C | 3/6/2024 | RED | POLLED | JSF 121M

GCF JW 101J