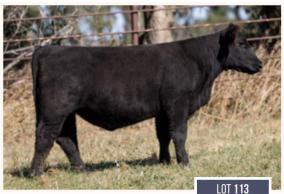

#### **JSF IRIS 128M**

\*X4373235 | C | 3/6/2024 | ROAN | POLLED | JSF 128M

59 83 27 **BYLAND ROLEX 7RX69 BYLAND CASH 1R086** BYLAND CINDY 7U122 43.16 MURIDALE HERO 31Z 148.38 **DSF IRIS 61C** 

MURIDALE IRIS 20A

The Iris's are another that originated in Saskatchewan, this one from Muri's by way of Dale Studer in Creston, IA. Her dam is one of the most productive cows here and always stays in great shape and breeds back, good project heifer and future cow here.