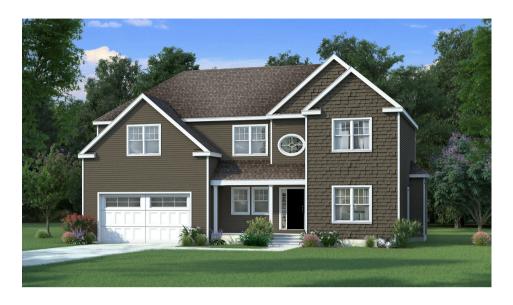

## THE NATHAN

Lot 101, 81 Pratt Avenue

First Floor

Second Floor

## 3 Bedrooms, 2.5 Bathrooms, 2,681 SF, 2 Car Garage - \$959,200

**Upgrades Include:** First Floor 9' Ceiling Height, Primary Bedroom 10' Vaulted Ceilings, Composite Deck w/ Black Aluminum Railings, Stone Veneer Front, Upgraded Garage Door, 42" Traditional Gas Fireplace w/ Marble Surround, Open Staircase to Basement, Deluxe Appliance Package, and many more! Inquire for full list.