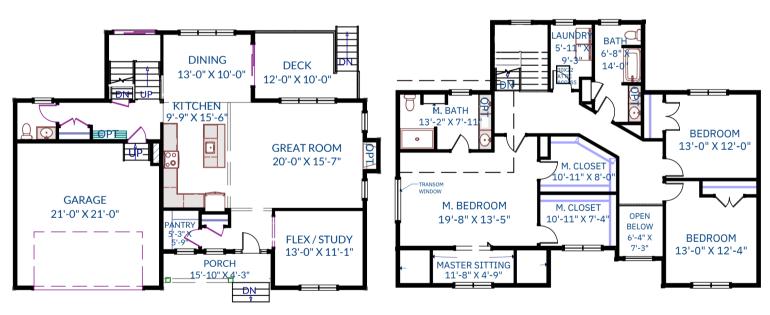

## THE NATHAN

Lot 101, 81 Pratt Avenue

First Floor

Second Floor

## 3 Bedrooms, 2.5 Bathrooms, 2,681 SF, 2 Car Garage - \$959,200

**Upgrades Include:** First Floor 9' Ceiling Height, Primary Bedroom 10' Vaulted Ceilings, Composite Deck w/ Black Aluminum Railings, Stone Veneer Front, Upgraded Garage Door, 42" Traditional Gas Fireplace w/ Marble Surround, Open Staircase to Basement, Deluxe Appliance Package, and many more! Inquire for full list.