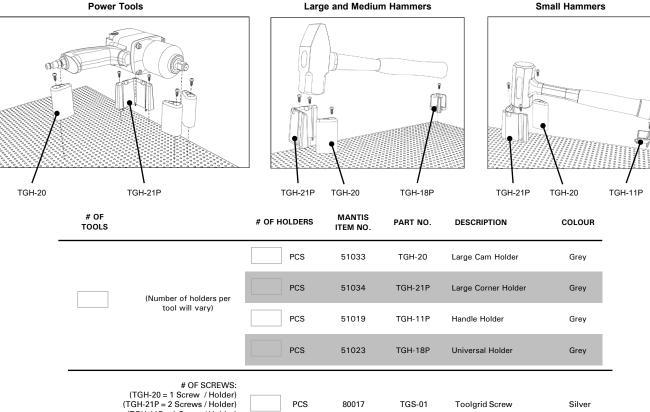

liers)               | PCS          | 51023              | TGH-18P  | Small Universal Holder  | Grey   |
| Option 2 |                | (1 Holder / Handle)                | PCS          | 51023              | TGH-18P  | Small Universal Holder  | Grey   |
| Option 2 |                | (1 Holder / End)                   | PCS          | 51024              | TGH-19P  | Medium Universal Holder | Grey   |
| Option 3 |                | (2 Holder / Pliers)                | PCS          | 51024              | TGH-19P  | Medium Universal Holder | Grey   |
|          |                | # OF SCREWS:<br>(1 Screw / Holder) | PCS          | 80017              | TGS-01   | Toolgrid Screw          | Silver |





MANTIS \*\*\*



## ORGANIZING LARGE TOOLS (INCLUDING POWER DRILLS, HAMMERS AND LARGE CASES)