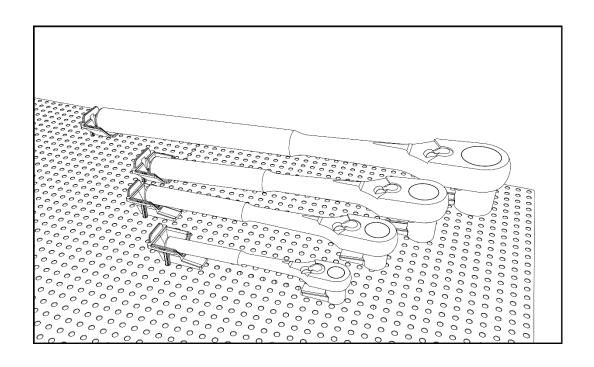

-----|
| 52000              | TGB-04   | 24 1/2" x 26 1/16" Board  | Black  | 1 PC / CRTN | PCS          |
| 52001              | TGB-05   | 29 1/16" x 26 1/16" Board | Black  | 1 PC / CRTN | PCS          |
| 52002              | TGB-06   | 15 7/8" × 26 1/16" Board  | Black  | 1 PC / CRTN | PCS          |
| 52003              | TGB-10   | 24 1/2" x 22 3/16" Board  | Black  | 1 PC / CRTN | PCS          |

» Boards can be easily cut to fit any toolbox drawer, cart drawer or work top. (Cutting instructions included with each board)







### ORGANIZING WRENCHES (INCLUDING COMBINATION, OPEN-END, RATCHETING & DOUBLE BOX)









## ORGANIZING SOCKETS (INCLUDING CHROME, IMPACT, UNIVERSAL, TORX®, HEX & ADAPTERS)









### **ORGANIZING RATCHETS (INCLUDING TORQUE WRENCHES & BREAKER BARS)**









#### **ORGANIZING EXTENSIONS**









## **ORGANIZING SCREWDRIVERS (INCLUDING STANDARD, NUT DRIVERS & MULTI-BIT)**





| # OF<br>SCREWDRIVERS |                                    | # OF HOLDERS | MANTIS<br>ITEM NO. | PART NO. | DESCRIPTION        | COLOUR |
|----------------------|------------------------------------|--------------|--------------------|----------|--------------------|--------|
|                      | (1 Holder / End)                   | PCS          | 51018              | TGH-10P  | Tool Tip Holder    | Grey   |
|                      | (1 Holder / Handle)                | PCS          | 51019              | TGH-11P  | Tool Handle Holder | Grey   |
|                      | # OF SCREWS:<br>(1 Screw / Holder) | PCS          | 80017              | TGS-01   | Toolgri