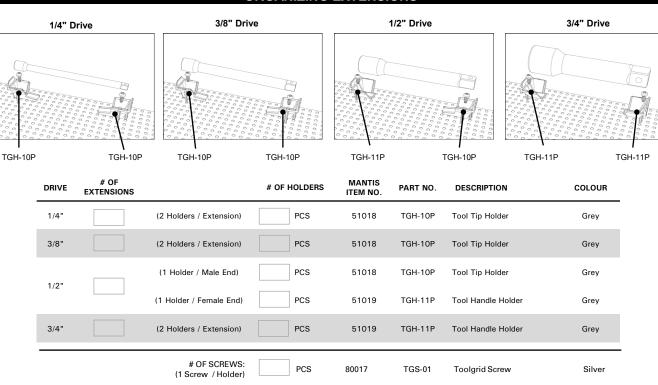

| 24 1/2" x 26 1/16" Board  | Black  | 1 PC / CRTN | PCS          |
| 52001              | TGB-05   | 29 1/16" x 26 1/16" Board | Black  | 1 PC / CRTN | PCS          |
| 52002              | TGB-06   | 15 7/8" × 26 1/16" Board  | Black  | 1 PC / CRTN | PCS          |
| 52003              | TGB-10   | 24 1/2" x 22 3/16" Board  | Black  | 1 PC / CRTN | PCS          |

» Boards can be easily cut to fit any toolbox drawer, cart drawer or work top. (Cutting instructions included with each board)







### ORGANIZING WRENCHES (INCLUDING COMBINATION, OPEN-END, RATCHETING & DOUBLE BOX)









## ORGANIZING SOCKETS (INCLUDING CHROME, IMPACT, UNIVERSAL, TORX®, HEX & ADAPTERS)









### **ORGANIZING RATCHETS (INCLUDING TORQUE WRENCHES & BREAKER BARS)**









#### **ORGANIZING EXTENSIONS**









## **ORGANIZING SCREWDRIVERS (INCLUDING STANDARD, NUT DRIVERS & MULTI-BIT)**





| # OF<br>SCREWDRIVERS |                                    | # OF HOLDERS | MANTIS<br>ITEM NO. | PART NO. | DESCRIPTION        | COLOUR |
|----------------------|------------------------------------|--------------|--------------------|----------|--------------------|--------|
|                      | (1 Holder / End)                   | PCS          | 51018              | TGH-10P  | Tool Tip Holder    | Grey   |
|                      | (1 Holder / Handle)                | PCS          | 51019              | TGH-11P  | Tool Handle Holder | Grey   |
|                      | # OF SCREWS:<br>(1 Screw / Holder) | PCS          | 80017              | TGS-01   | Toolgrid Screw     | Silver |

## **ORGANIZIN