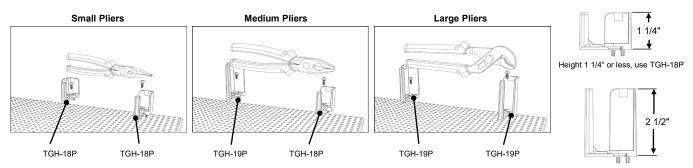

## **ORGANIZING PLIERS (INCLUDING AN ASSORTMENT OF HAND TOOLS)**

Height over 1 1/4", use TGH-19P

|          | # OF<br>PLIERS |                                    | # OF HOLDERS | MANTIS<br>ITEM NO. | PART NO. | DESCRIPTION             | COLOUR |
|----------|----------------|------------------------------------|--------------|--------------------|----------|-------------------------|--------|
| Option 1 |                | (2 Holders / Pliers)               | PCS          | 51023              | TGH-18P  | Small Universal Holder  | Grey   |
| Option 2 |                | (1 Holder / Handle)                | PCS          | 51023              | TGH-18P  | Small Universal Holder  | Grey   |
| Option 2 |                | (1 Holder / End)                   | PCS          | 51024              | TGH-19P  | Medium Universal Holder | Grey   |
| Option 3 |                | (2 Holder / Pliers)                | PCS          | 51024              | TGH-19P  | Medium Universal Holder | Grey   |
|          |                | # OF SCREWS:<br>(1 Screw / Holder) | PCS          | 80017              | TGS-01   | Toolgrid Screw          | Silver |