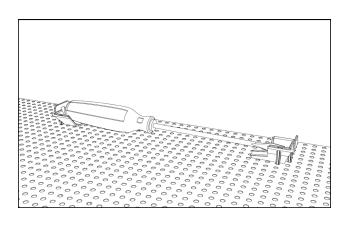

## **ORGANIZING SCREWDRIVERS (INCLUDING STANDARD, NUT DRIVERS & MULTI-BIT)**

| # OF<br>SCREWDRIVERS |                                    | # OF HOLDERS | MANTIS<br>ITEM NO. | PART NO. | DESCRIPTION        | COLOUR |
|----------------------|------------------------------------|--------------|--------------------|----------|--------------------|--------|
|                      | (1 Holder / End)                   | PCS          | 51018              | TGH-10P  | Tool Tip Holder    | Grey   |
|                      | (1 Holder / Handle)                | PCS          | 51019              | TGH-11P  | Tool Handle Holder | Grey   |
|                      | # OF SCREWS:<br>(1 Screw / Holder) | PCS          | 80017              | TGS-01   | Toolgrid Screw     | Silver |