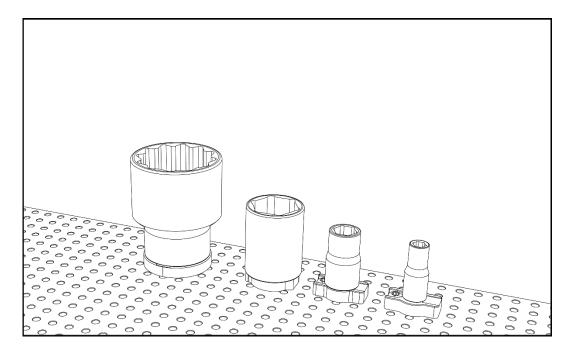

## ORGANIZING SOCKETS (INCLUDING CHROME, IMPACT, UNIVERSAL, TORX®, HEX & ADAPTERS)