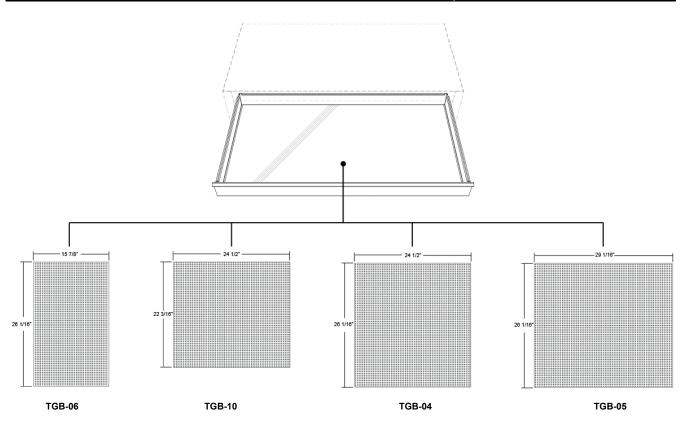

### SELECTING THE PROPER TOOLGRID BOARD FOR DRAWERS, WORK TOPS AND SHELVES

Determine which Toolgrid board(s) are closest to the drawer dimensions. Extra wide drawers will require two Toolgrid boards. It is best to select Toolgrid boards that are slightly larger than the drawer dimensions. This way you can trim them down for an exact fit.

When measuring a drawer allow for features such as flanges and fasteners. There must be enough clearance around the board to allow it to easily slide in place and lay flat.

| MANTIS<br>ITEM NO. | PART NO. | DESCRIPTION               | COLOUR | QTY         | QTY TO ORDER |
|--------------------|----------|---------------------------|--------|-------------|--------------|
| 52000              | TGB-04   | 24 1/2" x 26 1/16" Board  | Black  | 1 PC / CRTN | PCS          |
| 52001              | TGB-05   | 29 1/16" x 26 1/16" Board | Black  | 1 PC / CRTN | PCS          |
| 52002              | TGB-06   | 15 7/8" × 26 1/16" Board  | Black  | 1 PC / CRTN | PCS          |
| 52003              | TGB-10   | 24 1/2" x 22 3/16" Board  | Black  | 1 PC / CRTN | PCS          |

» Boards can be easily cut to fit any toolbox drawer, cart drawer or work top. (Cutting instructions included with each board)