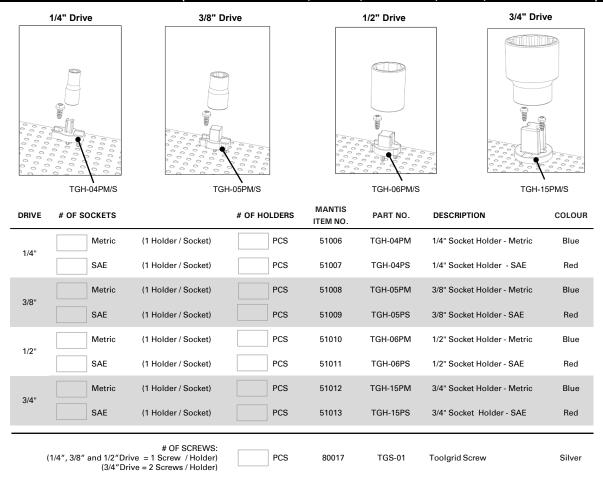

## ORGANIZING SOCKETS (INCLUDING CHROME, IMPACT, UNIVERSAL, TORX®, HEX & ADAPTERS)