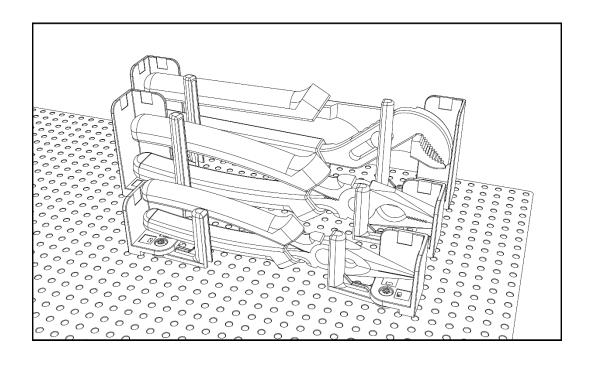

## **ORGANIZING PLIERS (INCLUDING AN ASSORTMENT OF HAND TOOLS)**

Height over 1 1/4", use TGH-19P

|          | # OF<br>PLIERS |                                    | # OF HOLDERS | MANTIS<br>ITEM NO. | PART NO. | DESCRIPTION             | COLOUR |
|----------|----------------|------------------------------------|--------------|--------------------|----------|-------------------------|--------|
| Option 1 |                | (2 Holders / Pliers)               | PCS          | 51023              | TGH-18P  | Small Universal Holder  | Grey   |
| Option 2 |                | (1 Holder / Handle)                | PCS          | 51023              | TGH-18P  | Small Universal Holder  | Grey   |
| Option 2 |                | (1 Holder / End)                   | PCS          | 51024              | TGH-19P  | Medium Universal Holder | Grey   |
| Option 3 |                | (2 Holder / Pliers)                | PCS          | 51024              | TGH-19P  | Medium Universal Holder | Grey   |
|          |                | # OF SCREWS:<br>(1 Screw / Holder) | PCS          | 80017              | TGS-01   | Toolgrid Screw          | Silver |