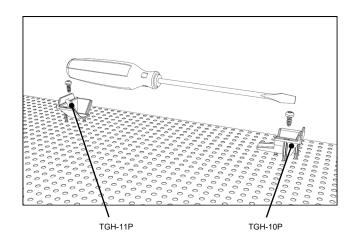

## **ORGANIZING SCREWDRIVERS (INCLUDING STANDARD, NUT DRIVERS & MULTI-BIT)**

| # OF<br>SCREWDRIVERS |                                    | # OF HOLDERS | MANTIS<br>ITEM NO. | PART NO. | DESCRIPTION        | COLOUR |
|----------------------|------------------------------------|--------------|--------------------|----------|--------------------|--------|
|                      | (1 Holder / End)                   | PCS          | 51018              | TGH-10P  | Tool Tip Holder    | Grey   |
|                      | (1 Holder / Handle)                | PCS          | 51019              | TGH-11P  | Tool Handle Holder | Grey   |
|                      | # OF SCREWS:<br>(1 Screw / Holder) | PCS          | 80017              | TGS-01   | Toolgrid Screw     | Silver |