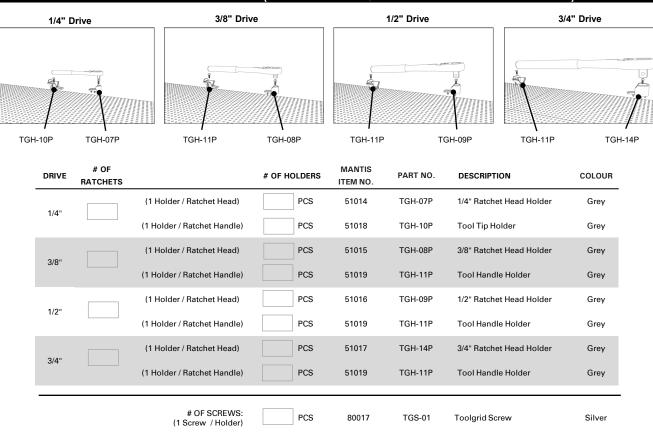

## ORGANIZING SOCKETS (INCLUDING CHROME, IMPACT, UNIVERSAL, TORX®, HEX & ADAPTERS)