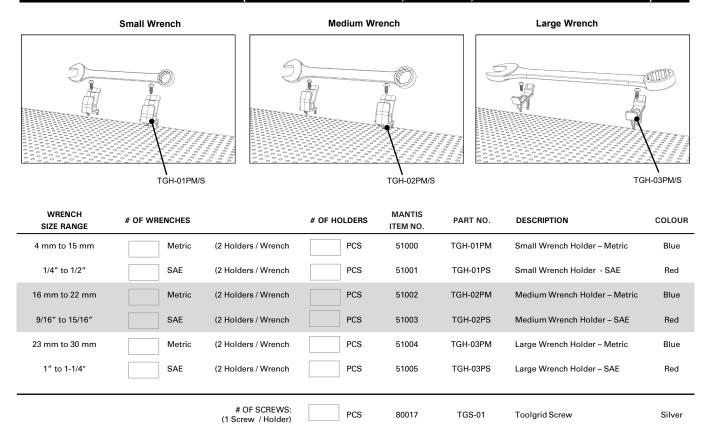

### ORGANIZING WRENCHES (INCLUDING COMBINATION, OPEN-END, RATCHETING & DOUBLE BOX)