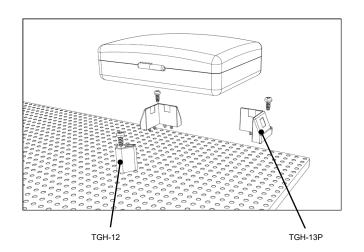

## **ORGANIZING CONTAINERS (INCLUDING TOOL CASES & PART BINS)**

| # OF<br>CONTAINERS |                        | # OF HOLDERS | MANTIS<br>ITEM NO. | PART NO. | DESCRIPTION    | COLOUR |
|--------------------|------------------------|--------------|--------------------|----------|----------------|--------|
|                    | (1 Holder / Container) | PCS          | 51020              | TGH-12   | Cam Holder     | Grey   |
|                    | (2 Holder / Container) | PCS          | 51021              | TGH-13P  | Corner Holder  | Grey   |
|                    | # OF SCREWS:           | PCS          | 80017              | TGS-01   | Toolgrid Screw | Silver |