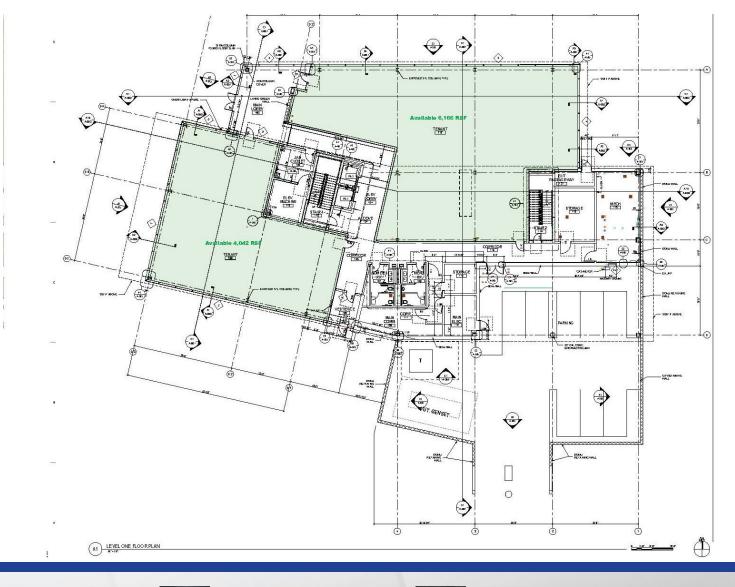

## FLOOR PLANS - LEVEL ONE

**Jeanette Weber** jweber@investorsomaha.com

JP Raynor, JD, CCIM 402.778.7538 jpraynor@investorsomaha.com

### AVAILABLE SPACES

| SUITE   | TENANT    | SIZE (SF)          | LEASE TYPE | LEASE RATE    | DESCRIPTION                                              |
|---------|-----------|--------------------|------------|---------------|----------------------------------------------------------|
| Level 1 | Available | 6,166 - 53,791 SF  | NNN        | \$21.00 SF/yr | Suites divisible to 2,000 sf and contiguous to 53,791 sf |
| Level 1 | Available | 4,042 - 53,791 SF  | NNN        | \$21.00 SF/yr | Suites divisible to 2,000 sf and contiguous to 53,791 sf |
| Level 2 | Available | 17,674 - 53,791 SF | NNN        | \$21.00 SF/yr | Suites divisible to 2,000 sf and contiguous to 53,791 sf |
| Level 3 | Available | 17,674 - 53,791 SF | NNN        | \$21.00 SF/yr | Suites divisible to 2,000 sf and contiguous to 53,791 sf |
| Level 4 | Available | 8,235 - 53,791 SF  | NNN        | \$21.00 SF/yr | Suites divisible to 2,000 sf and contiguous to 53,791 sf |