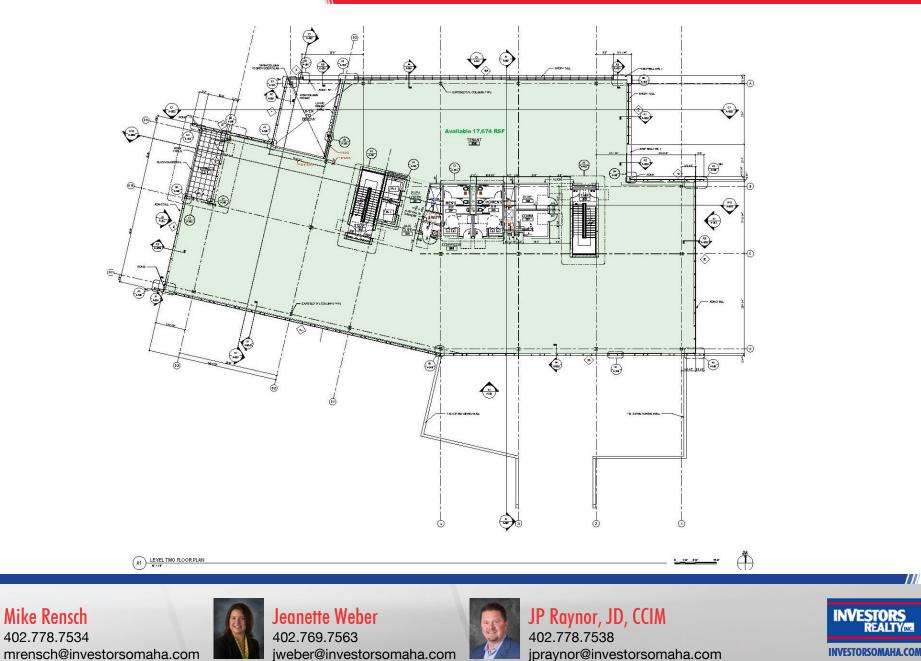

### FLOOR PLANS - LEVEL TWO

### AVAILABLE SPACES

| SUITE   | TENANT    | SIZE (SF)          | LEASE TYPE | LEASE RATE    | DESCRIPTION                                              |
|---------|-----------|--------------------|------------|---------------|----------------------------------------------------------|
| Level 1 | Available | 6,166 - 53,791 SF  | NNN        | \$21.00 SF/yr | Suites divisible to 2,000 sf and contiguous to 53,791 sf |
| Level 1 | Available | 4,042 - 53,791 SF  | NNN        | \$21.00 SF/yr | Suites divisible to 2,000 sf and contiguous to 53,791 sf |
| Level 2 | Available | 17,674 - 53,791 SF | NNN        | \$21.00 SF/yr | Suites divisible to 2,000 sf and contiguous to 53,791 sf |
| Level 3 | Available | 17,674 - 53,791 SF | NNN        | \$21.00 SF/yr | Suites divisible to 2,000 sf and contiguous to 53,791 sf |
| Level 4 | Available | 8,235 - 53,791 SF  | NNN        | \$21.00 SF/yr | Suites divisible to 2,000 sf and contiguous to 53,791 sf |