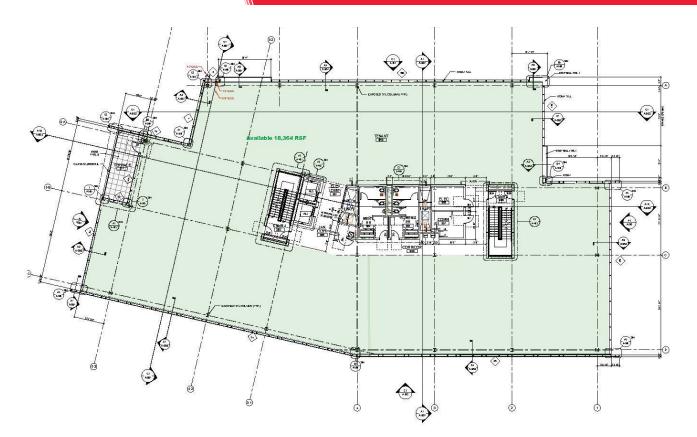

### FLOOR PLANS - LEVEL THREE

### AVAILABLE SPACES

| SUITE   | TENANT    | SIZE (SF)          | LEASE TYPE | LEASE RATE    | DESCRIPTION                                              |
|---------|-----------|--------------------|------------|---------------|----------------------------------------------------------|
| Level 1 | Available | 6,166 - 53,791 SF  | NNN        | \$21.00 SF/yr | Suites divisible to 2,000 sf and contiguous to 53,791 sf |
| Level 1 | Available | 4,042 - 53,791 SF  | NNN        | \$21.00 SF/yr | Suites divisible to 2,000 sf and contiguous to 53,791 sf |
| Level 2 | Available | 17,674 - 53,791 SF | NNN        | \$21.00 SF/yr | Suites divisible to 2,000 sf and contiguous to 53,791 sf |
| Level 3 | Available | 17,674 - 53,791 SF | NNN        | \$21.00 SF/yr | Suites divisible to 2,000 sf and contiguous to 53,791 sf |
| Level 4 | Available | 8,235 - 53,791 SF  | NNN        | \$21.00 SF/yr | Suites divisible to 2,000 sf and contiguous to 53,791 sf |