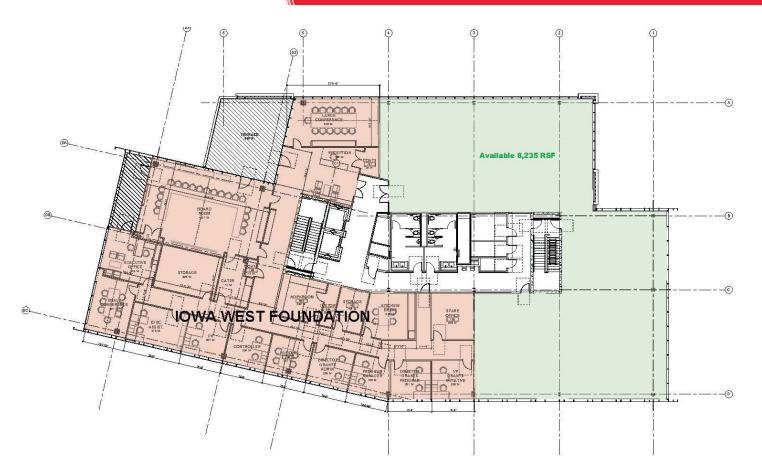

### FLOOR PLANS - LEVEL FOUR

### AVAILABLE SPACES

| SUITE   | TENANT    | SIZE (SF)          | LEASE TYPE | LEASE RATE    | DESCRIPTION                                              |
|---------|-----------|--------------------|------------|---------------|----------------------------------------------------------|
| Level 1 | Available | 6,166 - 53,791 SF  | NNN        | \$21.00 SF/yr | Suites divisible to 2,000 sf and contiguous to 53,791 sf |
| Level 1 | Available | 4,042 - 53,791 SF  | NNN        | \$21.00 SF/yr | Suites divisible to 2,000 sf and contiguous to 53,791 sf |
| Level 2 | Available | 17,674 - 53,791 SF | NNN        | \$21.00 SF/yr | Suites divisible to 2,000 sf and contiguous to 53,791 sf |
| Level 3 | Available | 17,674 - 53,791 SF | NNN        | \$21.00 SF/yr | Suites divisible to 2,000 sf and contiguous to 53,791 sf |
| Level 4 | Available | 8,235 - 53,791 SF  | NNN        | \$21.00 SF/yr | Suites divisible to 2,000 sf and contiguous to 53,791 sf |