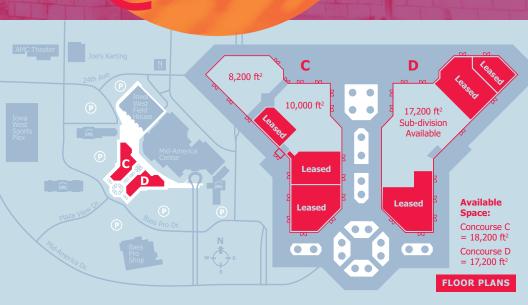

#### OUR DISTRICT IS GROWING.

The Plaza is home to four hotels, including the only full-service hotel in Council Bluffs: Courtyard by Marriott. Entertainment amenities like the Horseshoe Casino, AMC Theater, Joe's Karting and Mid-America Center are frequent crowd-pleasers, and Bass Pro Shops continues to reel people in.

#### IT'S AN IMMERSIVE EXPERIENCE LIKE NO OTHER IN THE AREA.

The Plaza is an open area mall that sits in the epicenter of activity in Council Bluffs. The Plaza offers shoppers a "village square" atmosphere connecting to stores, restaurants, hotels, public art and more.