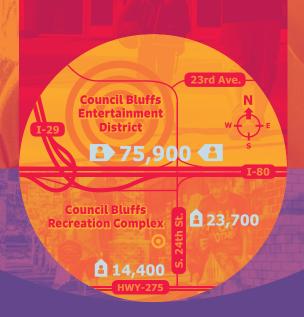

#### **ANNUAL PATRONS TO THE DISTRICT:**

- Iowa West Field House .... 418,000/year
  - Mid-America Center......250,000/year
- · Horseshoe Casino ...... 2,000,000/year
- CB Rec Complex ......530,000/year
- Iowa West Sports Plex .... 215,000/year