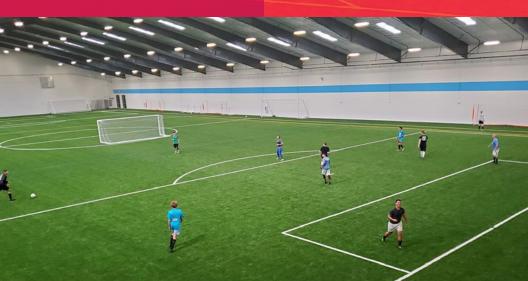

# PICTURE YOURSELF OTHE PLAZA

The Iowa West Sports Plex offers year-round fun and activity. Opened in 2020, the newest addition to the sports village is a **75,000 square foot** facility which features **a regulation youth soccer field entirely indoors**.

# WINNING IOWA WEST SPORTS PLEX

THIS IS
A GREAT
OPPORTUNITY
FOR ALL KIDS
TO PLAY IN
A STATEOF-THE-ART
FACILITY.

The artificial turf field can be separated into multiple smaller fields and can be utilized for other sports including youth baseball, softball, flag football and lacrosse, as well as adult leagues in multiple sports. Comfortable mezzanine seating offers great views of the field for parents and family members.