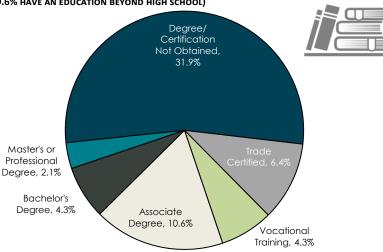

TIMATED):

- Low hours 2.1% (250)
- Low income 0.0%
- Mismatch of skills 6.4% (762)
- Total 8.5% (1,012)

(Individuals counted only once when estimating Total Underemployment.)

Prescription Drug Coverage, 57.

# **ESTIMATED TOTAL BY EMPLOYMENT STATUS (PERCENTAGE):**



\*Employment status is self-identified by the survey respondent. The unemployment percentage does not reflect the unemployment rate published by the U.S. Bureau of Labor Statistics, which applies a stricter definition.

#### **EMPLOYMENT STATS:**

- 80.9% paid an hourly wage
- 95.7% are/were employed full-time
- 4.3% are/were employed part-time
- 6.5% are/were self-employed
- 16.3% hold two or more jobs
- Currently working an average of 47 hours/week

## **EDUCATIONAL LEVEL:**

(59.6% HAVE AN EDUCATION BEYOND HIGH SCHOOL)



## **CURRENT BENEFITS:**

Health/Medical Insurance, 95.09 Pension/Retirement/401k, 87.5% Paid Holidays, 82.5 80.0% Paid Vacation, ision Coverage, Life Insurance, 70.0% Coverage, Disability Insurance, 65.0% Employee Discount, 57.5% **Dental** 

## **DESIRED BENEFITS:**

Paid Vacation, 100% Health/Medical Insurance, 84.6% Pension/Retirement/401k, 76.9% Prescription Drug Coverage, 76.9% Dental Coverage, 69.2% Disability Insurance, 61. 53.8% Employee Discount, 53.8% ncentive Reward Programs,

# **TOP JOB SEARCH RESOURCES:**

(For those seeking employment opportunities, by use.)

- Internet 55.8%
  - www.indeed.com
- Networking through friends, family or acquaintances - 37.2%
- IowaWORKS Centers 32.6%
- Newspapers 20.9%



### **WORKPLACE FLEXIBILITY:**

(by percent of interest)

- Cross-trai