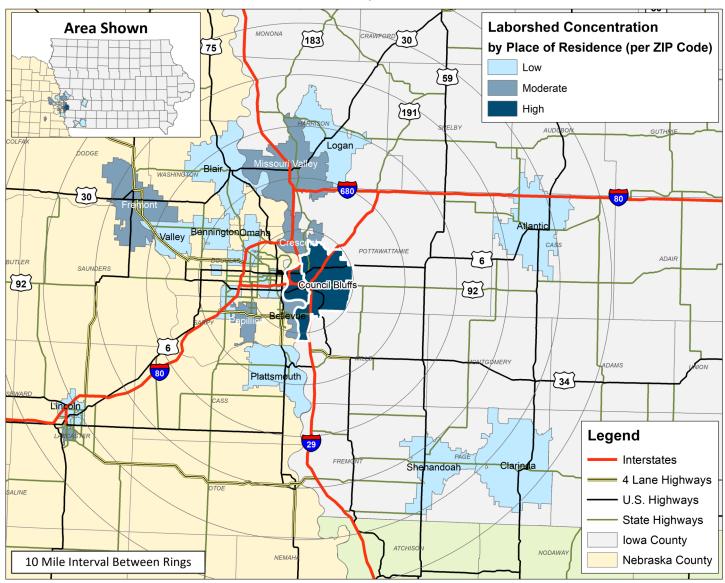

# COUNCIL BLUFFS LABORSHED AREA

CONCENTRATION OF RESPONDENTS WITHIN THE LABORSHED AREA WITH TRANSFERABLE EXPERIENCE/SKILLS BY PLACE OF RESIDENCE

Workers who have transferable experience/skills in the industry are currently commuting an average of 13 miles one way for work. Those who are likely to change/accept employment are willing to commute an average of 21 miles one way for the right employment opportunity.