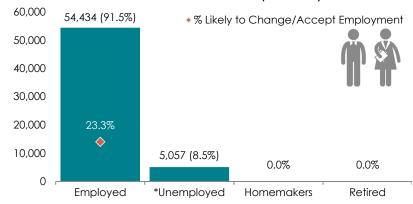

# **ESTIMATED TOTAL BY EMPLOYMENT STATUS (PERCENTAGE):**

\*Employment status is self-identified by the survey respondent. The unemployment percentage does not reflect the unemployment rate published by the U.S. Bureau of Labor Statistics, which applies a stricter definition.

#### **EMPLOYMENT STATS:**

- 80.9% paid an hourly wage
- 95.7% are/were employed full-time
- 4.3% are/were employed part-time
- 6.5% are/were self-employed
- 16.3% hold two or more jobs
- Currently working an average of 47 hours/week