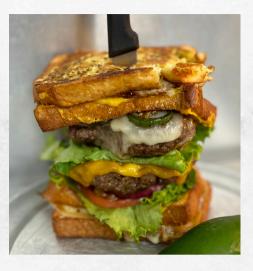

# THE BIG CHEESE \$38.95

TWO HALF-POUND PATTIES TOPPED WITH CHEDDAR AND PEPPERJACK CHEESE SERVED ALL THE WAY AND NESTLED BETWEEN TWO GRILLED CHEESE SAMMIES FILLED WITH RATTLESNAKE-RABBIT SAUSAGE! SERVED W/HOUSE-MADE POTATO WEDGES OR YOUR CHOICE OF UPGRADED SIDE.