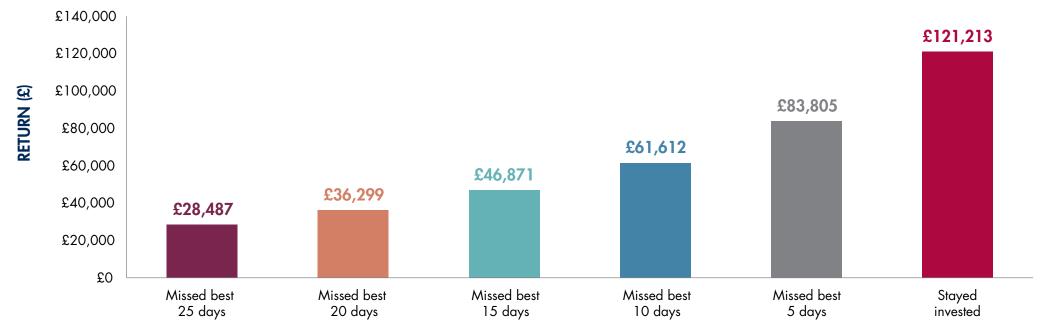

## DURING PERIODS OF VOLATILITY IT CAN BE TEMPTING TO EXIT THE MARKET BUT MISSING JUST A FEW OF THE BEST DAYS CAN HAVE A BIG IMPACT ON YOUR OVERALL RETURN.

The chart below shows that staying invested in global equities over the entire period, could have delivered a potential return four-times greater than that of an investor who missed the best 25 days during the same period.

Past performance is not a guide to the future. The value of units may fall as well as rise. Source: Quilter Investors as at 31 December 2022. Total return in pounds sterling over period 31 December 1992 to 31 December. Based on initial investment of £10,000 into the MSCI All Country World Index. The information provided is for illustrative purposes only and doesn't represent the past performance of any particular investment. It is not possible to invest directly into an index.