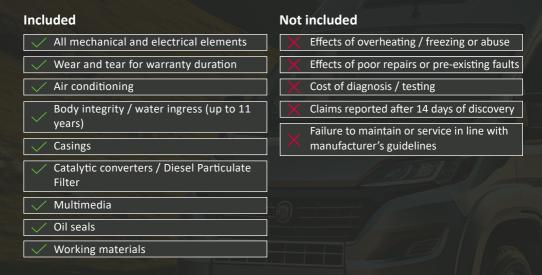

## What is included?

Note: this material is only to be used as a guide. For full details of your what is included please refer to your terms and conditions document.

## **Significant Exclusions**

This warranty doesn't include some ineligible vehicles, pre-existing conditions, cosmetic damage or modifications from the manufacturer's standard specifications. See full terms and conditions.