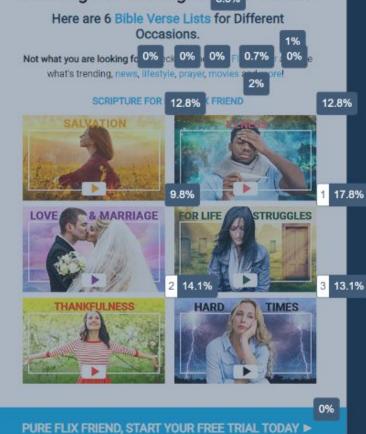

#### Looking For the Right Bible Verse?

#### Here are 6 Bible Verse Lists for Different Occasions.

Not what you are looking for? Check out the Pure Flix Insider and see what's trending, news, lifestyle, prayer, movies and more!

#### SCRIPTURE FOR PURE FLIX FRIEND

#### Sent to 3,007

#### Open rate 34.2% 0

### Click rate 7.7% o

Unique clicks

Total clicks

338

232

DESKTOP 44% MOBILE 56%