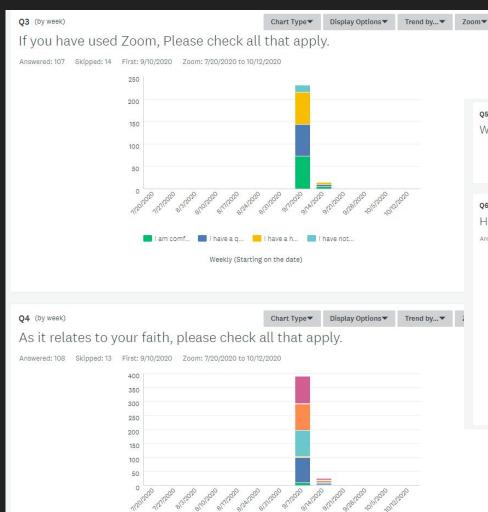

ide



GUI



### HOW TO WATCH PURE FLIX

Watch exclusive faith and family originals, movies, TV shows and more with your favorite devices.



EWEET INSPIRATIONS

Smart TVs and Media Players  $\,\,\smile\,\,$ 

#### Amazon Fire TV

Android TV

Apple TV

Chromecast



#### HOW TO WATCH ON AN APPLE TV

4th Generation and Apple TV 4k

You can install the Pure Flix app on your Apple TV by doing the following:

 On the home screen of the TV, you will see the App store icon. Navigate to and select it.
 At the top of the screen, you will see: "Featured, Top Charts, Categories, Purchased, and Search. Navigate to and select Search.

# Survey Monkey

I was tasked with creating a survey based on the questions the Marketing Team created to ask potential focus group participants in the United States.



Q5 What are your top 5 favorite Pure Flix movies and/or shows? Data Trends do not apply to this question Q6 (by week) Chart Type -Display Options▼ Trend by...▼ Zoom▼ Have you ever recommended Pure Flix to a friend or family member? Answered: 108 Skipped: 13 First: 9/10/2020 Zoom: 7/20/2020 to 10/12/2020 100 80 40 20 ophen anter states and a state Weekly (Starting on the date)

#### Trends

Chart Type▼

Trend by... 🔻

Zoom



Data Trends do not apply to this question

# Results

# PUREFLIX

Pure Flix Pre-Focus Group Questionnaire

### Insights

| total responses<br>121 | COMPLETION RATE | •    | TYPICAL TIME SF<br>7m:32s | PENT | MOST-SKIPPED<br>QUESTION<br>Q11-Do you hav<br>any additional<br>questions that<br>can help answe<br>advance of the<br>Focus Group?<br>Skipped:46 | we<br>er in |