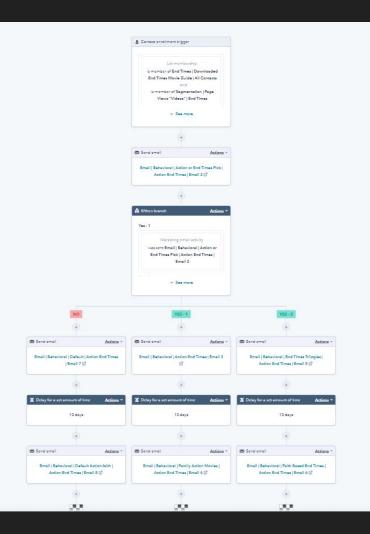

# **Email Workflow Creation**

## Action End Times\*

This workflow engages with contacts that have been entered into the End Times workflow. Based on the contact's engagement with the emails, they will receive emails specific to their Lifecycle stage and personal preferences.

#### \*This workflow is not active yet.