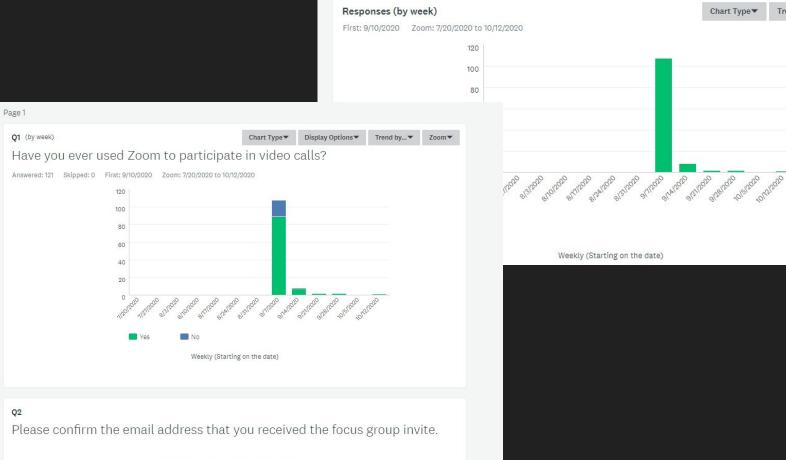

of the TV, you will see the App store icon. Navigate to and select it.
 At the top of the screen, you will see: "Featured, Top Charts, Categories, Purchased, and Search. Navigate to and select Search.

# Survey Monkey

I was tasked with creating a survey based on the questions the Marketing Team created to ask potential focus group participants in the United States.



Q5 What are your top 5 favorite Pure Flix movies and/or shows? Data Trends do not apply to this question Q6 (by week) Chart Type -Display Options▼ Trend by...▼ Zoom▼ Have you ever recommended Pure Flix to a friend or family member? Answered: 108 Skipped: 13 First: 9/10/2020 Zoom: 7/20/2020 to 10/12/2020 100 80 40 20 ophen anter states and a state Weekly (Starting on the date)

#### Trends

Chart Type▼

Trend by... 🔻

Zoom



Data Trends do not apply to this question

# Results

# PUREFLIX

Pure Flix Pre-Focus Group Questionnaire

### Insights

| total responses<br>121 | COMPLETION RATE | •    | TYPICAL TIME SF<br>7m:32s | PENT | MOST-SKIPPED<br>QUESTION<br>Q11-Do you hav<br>any additional<br>questions that<br>can help answe<br>advance of the<br>Focus Group?<br>Skipped:46 | we<br>er in |
|------------------------|-----------------|------|---------------------------|------|--------------------------------------------------------------------------------------------------------------------------------------------------|-------------|
|                        | Is this useful? | ப்டி | Is this useful?           | c c  | Is this useful?