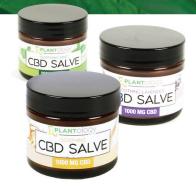

### **CBD SALVES**

Our CBD Salve is available in 1000mg CBD formulation and available in natural, lavender and mint scents Use to relieve sore muscles, joints, scrapes, Eczema, Psoriasis and more.

Instructions: Apply directly to skin. Massage in a circular motion until fully absorbed.

Ingredients: Organic beeswax, olive oil, essential oils & hemp extract. Contains less than 0.3% THC.

# **CBD SALVES**

Our CBD Salve is available in 1000mg CBD formulation and available in natural, lavender and mint scents Use to relieve sore muscles, joints, scrapes, Eczema, Psoriasis and more.

Instructions: Apply directly to skin.

Massage in a circular motion until
fully absorbed.

Ingredients: Organic beeswax, olive oil, essential oils & hemp extract. Contains less than 0.3% THC.