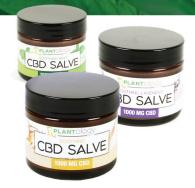

### **CBD SALVES**

Our CBD Salve is available in 1000mg CBD formulation and available in natural, lavender and mint scents Use to relieve sore muscles, joints, scrapes, Eczema, Psoriasis and more.

Instructions: Apply directly to skin. Massage in a circular motion until fully absorbed.

Ingredients: Organic beeswax, olive oil, essential oils & hemp extract. Contains less than 0.3% THC.

# **CBD SALVES**

Our CBD Salve is available in 1000mg CBD formulation and available in natural, lavender and mint scents Use to relieve sore muscles, joints, scrapes, Eczema, Psoriasis and more.

Instructions: Apply directly to skin.

Massage in a circular motion until
fully absorbed.

Ingredients: Organic beeswax, olive oil, essential oils & hemp extract. Contains less than 0.3% THC.