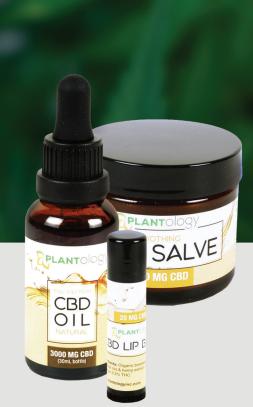

### **CBD OILS**

Our oils are available in 1000mg, 2000mg and 3000mg sizes. We offer natural, orange, lemon and mint flavors in an easy to use dropper bottle.

Instructions: Shake well before use. Apply half dropper under tongue for 30 seconds before swallowing. Repeat 1-2x daily as needed.

Serving Dose 1/2 Dropper / .5mL

Ingredients: Hemp extract, organic MCT coconut oil, natural flavoring. Contains less than 0.3% THC.

### **CBD SALVES**

Our CBD Salve is available in 1000mg CBD formulation and available in natural, lavender and mint scents Use to relieve sore muscles, joints, scrapes, Eczema, Psoriasis and more.

Instructions: Apply directly to skin. Massage in a circular motion until fully absorbed.

Ingredients: Organic beeswax, olive oil, essential oils & hemp extract. Contains less than 0.3% THC.

### **CBD LIP BALM**

Our CBD Lip Balm is a natural flavor and aids in cracked lips, windburn, dryness and cold sore relief. Packaged in a standard tube in a 20mg formulation of CBD.

Ingredients: Organic beeswax, olive oil, essential oils & hemp extract. Contains less than 0.3% THC.