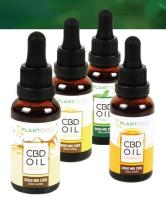

### **CBD OILS**

Our oils are available in 1000mg, 2000mg and 3000mg sizes. We offer natural, orange, lemon and mint flavors in an easy to use dropper bottle.

Instructions: Shake well before use. Apply half dropper under tongue for 30 seconds before swallowing. Repeat 1-2x daily as needed.

Serving Dose 1/2 Dropper / .5mL

Ingredients: Hemp extract, organic MCT coconut oil, natural flavoring. Contains less than 0.3% THC.