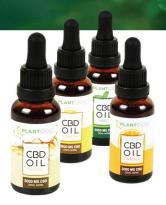

### **CBD OILS**

Our oils are available in 1000mg, 2000mg and 3000mg sizes. We offer natural, orange, lemon and mint flavors in an easy to use dropper bottle.

Instructions: Shake well before use. Apply half dropper under tongue for 30 seconds before swallowing. Repeat 1-2x daily as needed.

Serving Dose 1/2 Dropper / .5mL

Ingredients: Hemp extract, organic MCT coconut oil, natural flavoring. Contains less than 0.3% THC.