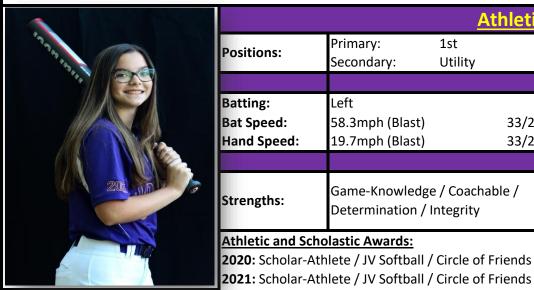

## Caitlyn Goff

**Physical Therapy** 

Height: 5'8"

GPA: 4.44

ACT/SAT: TBD

| Athletic Information NCAA #:          |                                                           |                         |                                  |                                                                             |                                      |  |  |  |
|---------------------------------------|-----------------------------------------------------------|-------------------------|----------------------------------|-----------------------------------------------------------------------------|--------------------------------------|--|--|--|
| Positions:                            | Primary:<br>Secondary:                                    | 1st<br>Utility          | Throwing:<br>Speed:<br>Distance: | Left<br>56mph<br>152ft                                                      |                                      |  |  |  |
| Batting:<br>Bat Speed:<br>Hand Speed: | Left<br>58.3mph (Blast)<br>19.7mph (Blast)                | 33/23<br>33/23          | Athleticism:                     | Home-to-First:<br>Home-to-Home:<br>5-10-5 Shuttle:<br>1 Mile Run:           | 2.94sec<br>14.1sec<br>5.41sec<br>TBD |  |  |  |
| Strengths:                            | Game-Knowledge / Coachable /<br>Determination / Integrity |                         | ]                                | Push-Ups <sup>(30sec)</sup> :<br>Sit-Ups <sup>(1min)</sup> :<br>Broad Jump: | 26<br>28<br>7' 2"                    |  |  |  |
| Athletic and Sc                       | holastic Awards:                                          | Intended Major of Study |                                  |                                                                             |                                      |  |  |  |