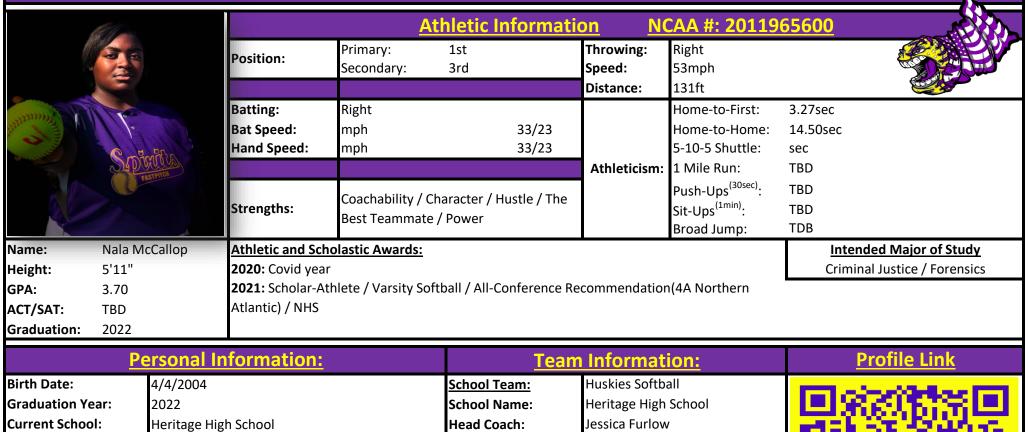

## Nala McCallop

|                            | Email: coach_pete.rose@yahoo.com           |                     |                                |          |
|----------------------------|--------------------------------------------|---------------------|--------------------------------|----------|
|                            | Chapel Church, Miracle League, FFA         | Mobile:             | 919-610-9146                   |          |
| <u>Clubs:</u>              | American Red Cross, Y-Guides-YMCA, Everett | Head Coach:         | Pete Rose                      | B-91, 40 |
| <u>Community Service /</u> |                                            | <u>Travel Team:</u> | Spirits Fastpitch Organization |          |
|                            | tphinx@gmail.com                           |                     |                                |          |
| Contact Information:       | 919-413-7400                               |                     |                                | 0        |
| Parents:                   | Tonya Phinx & Omar McCallop                | Email:              | jfurlow@wcpss.net              | 5333 C   |
|                            | 0 0                                        |                     |                                |          |