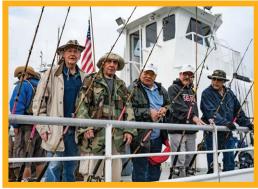

### BEHIND THE MISSION

First launched in the summer of 2023, the Ceviche Chow Down quickly became a local favorite, selling out and exceeding expectations. More than just a food festival, the event raises funds for Mission FISH, a nonprofit dedicated to providing fishing therapy trips for Veterans, Active Duty Military, First Responders, and Gold Star Families. Proceeds support "Operation Anacapa 2025," Mission FISH's 10th annual fishing trip that gives over 100 heroes a day of Fishing, Interacting, Sharing & Healing.

# AUGUST 2025 2025

OLIVAS ADOBE VENTURA CALIFORNIA

The Ceviche Chow Down is a fundraiser for Mission FISH. The Purpose of Mission FISH is to organize and plan fishing day trips and provide therapy for PTSD and TBI for Veterans, Active Duty Service Members, First Responders and Gold Star Families.

Studies have shown that Fishing has mental health benefits. Being in nature can improve your mood and also has positive long term effects on depression and memory. We bring together participants who could be in need of interacting with others while sharing a day together, building friendships and self-esteem.