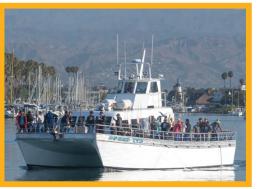

### BEHIND THE MISSION

First launched in the summer of 2023, the Ceviche Chow Down quickly became a local favorite, selling out and exceeding expectations. More than just a food festival, the event raises funds for Mission FISH, a nonprofit dedicated to providing fishing therapy trips for Veterans, Active Duty Military, First Responders, and Gold Star Families. Proceeds support "Operation Anacapa 2025," Mission FISH's 10th annual fishing trip that gives over 100 heroes a day of Fishing, Interacting, Sharing & Healing.

# AUGUST 2025 2025

OLIVAS ADOBE VENTURA CALIFORNIA

The Ceviche Chow Down is a fundraiser for Mission FISH. The Purpose of Mission FISH is to organize and plan fishing day trips and provide therapy for PTSD and TBI for Veterans, Active Duty Service Members, First Responders and Gold Star Families.