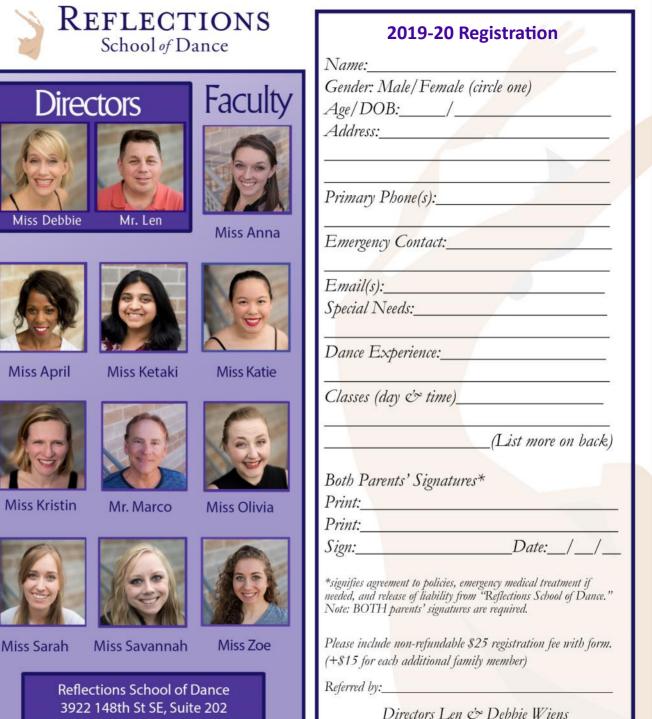

t       | \$491              | \$474          | \$457           |

\*\*Prices above, reflect the cash and check discounted prices

## Discounts

-Loyalty Discount—for full, consecutive years at Reflections. 3+ years: 5% off

7+ years:10% off

-Ministry Discount - fulltime ministry position: 10% off -Military Discount - active duty military families: 10% off -Team Discount - member of a Reflections Team: 10% off

## Private Lessons

Private training is encouraged and available with all of our teachers; please contact the office. \$25 per 30 min for registered students, \$35 per 30 min non-Reflections students.

## Notes:

- Children are required to be the class minimum age by September 1st upon enrollment in a class.

-Ages within levels are approximate and are often dependent on ability.



425-338-9056 dance@reflectionsschoolofdance.com

www.reflectionsschoolofdance.com

Mill Creek, WA 98012 www.reflectionsschoolofdance.com