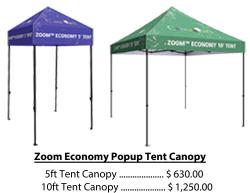

erials.

Material Handling Rate for moving freight **AFTER** it has been delivered to the booth is \$120.00 per hour straight time and \$180.00 per hour overtime > **1/2 hr minimum**.





## **Custom Graphics & Displays**

## Please Print Clearly

These custom display graphics are available for purchase through our sister company **Crain Displays & Exhibits** - www.craindisplays.com. Please contact us at **918-585-9797** or **sales@craindisplays.com** to purchase or for more detailed information. Sales tax will apply.



HOPUP 8' Hopup ......\$ 950.00 10' Hopup ......\$ 1,150.00 Includes frame, dye-sub fabric graphic and carry bag.



Zoom Flex Feather/Flag Signs Small (~8-1/2ft tall on stand) ... \$235.00-\$300.00 Price varies with style Includes basic "X" stand - other bases optional.



Includes frame, top cover with printed graphic and rolling carry bag. Other configurations available.



TABLE THROWS6' Dye-sub table throw .......\$ 205.006' Stretch table throw .......\$ 415.00Other sizes and syles available.



<u>VINYL BANNERS</u> Per square foot w/ grommets ......\$ 3.50 Per square foot w/ pipe pockets .....\$ 3.50 + (2.50/linear ft of pocket)



RETRACTABLE BANNER STANDS Mosquito 850 ...... \$ 195.00 90 day warranty, anti-curl vinyl graphic and carry bag.

Orient 800 .....\$310.00 Lifetime warranty, polypropylene graphic and carry bag.

Minimum production time for Hopup, Feather Flags and Tent Canopies is **two weeks**. Minimum production time for Table Throws, Vinyl Banners and Retractable Banner Stands is **one week**. *Production time begins upon payment and rec