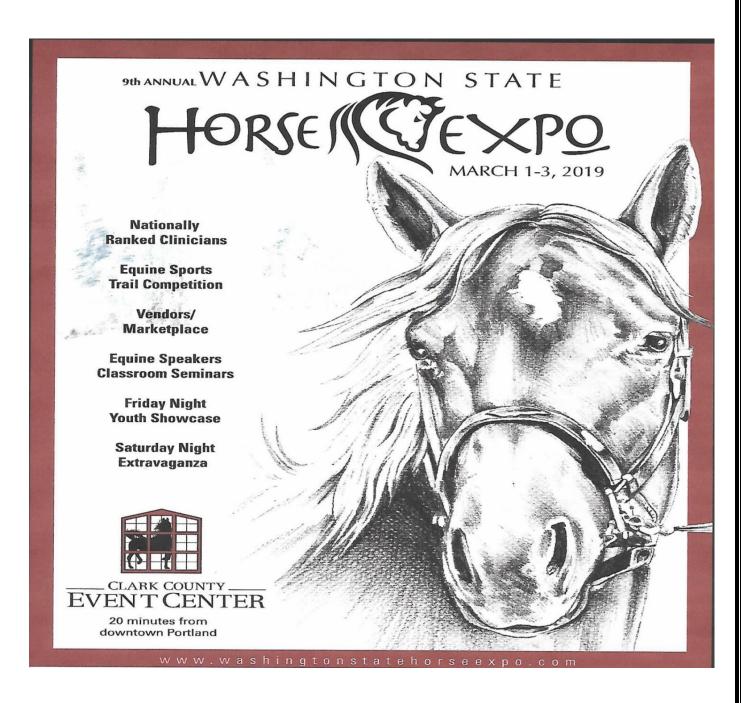

### WA Horse Expo-..

#### -Dates & Times

Friday-March 1st 12:00pm - 9:00pm Saturday- March2 10:00am - 9:00pm Sunday-March 3rd: 10:00am - 5:00pm

At The Clark County Event Center

Ridgefield, WA 98642