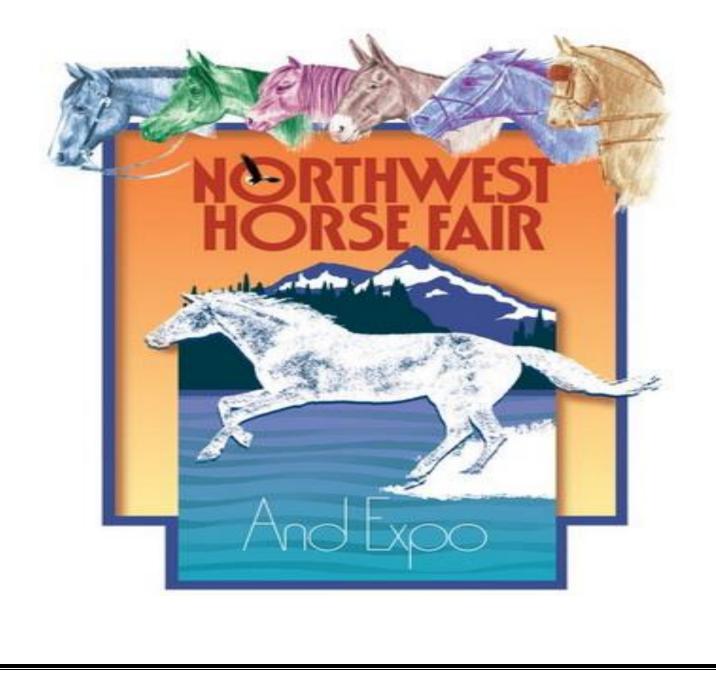

#### Northwest Horse Fair & Expo 2019

# **Date:** 3/22/2019 Friday@10:00am to 3/24/2019 Sunday to 6:00pm At the Linn Co. Fair & Expo Center in Albany, Oregon, United States

The Northwest Horse Fair & Expo has become an annual tradition for horse owners and horse lovers in the Northwest. The Northwest Horse Fair & Expo combines to the highest degree, first rate education, entertainment and shopping. Whether you own horses or are a horse lover at heart, are a beginner or professional, are interested in dressage or trail riding, there is truly something for everyone. It's three days of fun the entire family can enjoy.