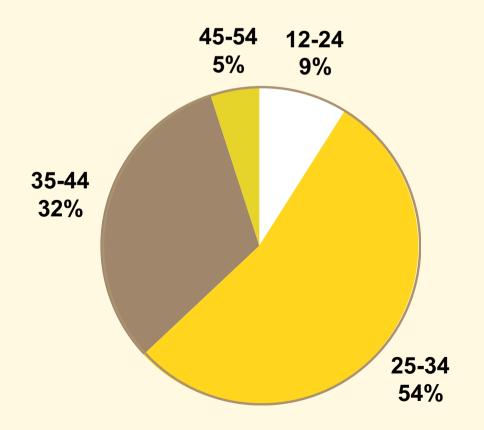

|         |           |                |        |                                  |                                  |  |  |
| <          | 11:00PM          |                                 |         |           |                |        |                                  |                                  |  |  |
|            | 11:30PM          |                                 |         |           |                |        |                                  |                                  |  |  |
|            | 12:00AM          |                                 |         |           |                |        |                                  |                                  |  |  |



## wki Radio audience profile

# GENDER

70% FEMALE | 30 % MALE

### **LISTENER DEMO**



### **ONLINE WEEKLY LISTENERS**



LISTENER SOURCE VERIFICATION BY **GOOGLE ANALYTICS** 

### WKLN LISTENERS ARE MORE LIKLEY TO...



SOURCE VERIFICATION BASED ON 100%

### **HOT AC GOSPEL**

### WKLN PROGRAMMING

| CLOCK              | MONDAY                          | TUESDAY    | WEDNESDAY | THURSDAY                         | FRIDAY         | SATURDAY             | SUNDAY                                |  |  |
|--------------------|---------------------------------|------------|-----------|----------------------------------|----------------|----------------------|---------------------------------------|--|--|
| 5:30AM             |                                 |            |           |                                  |                |                      |