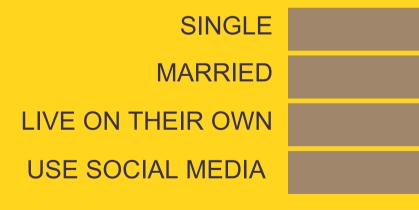

## WKZZ LISTENERS ARE MORE LIKLEY TO...

MARRIED/COMMON LAW **OWN THEIR HOME** 2 OR > CHILDREN **BE RETIRED** HHI \$90K OR >

SOURCE VERIFICATION BASED ON 100%

**SOUTHERN GOSPEL** 

| <b>C</b> ] | WKZZ PROGRAMMING |                                 |         |           |                |        |                                  |                                  |  |  |
|------------|------------------|---------------------------------|---------|-----------|----------------|--------|----------------------------------|----------------------------------|--|--|
|            | CLOCK            | MONDAY                          | TUESDAY | WEDNESDAY | THURSDAY       | FRIDAY | SATURDAY                         | SUNDAY                           |  |  |
|            | 5:30AM           |                                 |         |           |                |        |                                  |                                  |  |  |
|            | 6:00AM           |                                 |         |           |                |        |                                  |                                  |  |  |
|            | 6:30AM           |                                 |         |           | "SERMON        |        |                                  |                                  |  |  |
|            | 7:00AM           | BREAKFAST SHOW - live (w/hosts) |         |           |                |        |                                  | SUNDAYS"                         |  |  |
| 4          | 7:30AM           |                                 |         | paid      | paid Christian |        |                                  |                                  |  |  |
|            | 8:00AM           |                                 |         |           |                |        | prorgramming<br>*commercial free | based Religious                  |  |  |
|            | 8:30AM           |                                 |         |           |                |        | commerciaryree                   | prorgramming                     |  |  |
|            | 9:00AM           |                                 |         |           |                |        |                                  | *commercial free                 |  |  |
|            | 9:30AM           |                                 |         |           |                |        |                                  |                                  |  |  |
|            | 10:00AM          |                                 |         |           |                |        |                                  |                                  |  |  |
|            | 10:30AM          |                                 |         |           |                |        |                                  |                                  |  |  |
|            | 11:00AM          |                                 |         |           |                |        |                                  |                                  |  |  |
| (0)        | 11:30AM          |                                 |         |           |                | MUSIC  |                                  |                                  |  |  |
|            | 12:00PM          |                                 |         | MUSIC     |                |        |                                  |                                  |  |  |
|            | 12:30PM          |                                 |         | WICSIC    |                |        |                                  |                                  |  |  |
| 9          | 1:00PM           |                                 |         |           |                |        | MUSIC                            | "HEAVENLY BITES"<br>cooking show |  |  |
|            | 1:30PM           |                                 |         |           |                |        |                                  |                                  |  |  |
|            | 2:00PM           |                                 |         |           |                |        |                                  |                                  |  |  |
|            | 2:30PM           |                                 |         |           | MUSIC          |        |                                  |                                  |  |  |
| ( o L      | 3:00PM           |                                 |         |           |                |        |                                  |                                  |  |  |
|            | 3:30PM           |                                 |         |           | " Show         |        |                                  |                                  |  |  |
| 100 C      | 4:00PM           |                                 |         |           |                |        |                                  |                                  |  |  |
|            | 4:30PM           |                                 |         |           |                |        |                                  |                                  |  |  |
|            | 5:00PM           |                                 |         |           |                |        |                                  |                                  |  |  |
|            | 5:30PM           |                                 |         |           |                |        |                                  |                                  |  |  |
|            | 6:00PM           |                                 |         |           |                |        |                                  |                                  |  |  |
|            | 6:30PM           |                                 |         |           |                |        |                                  |                                  |  |  |
|            | 7:00PM           |                                 |         |           |                |        |                                  |                                  |  |  |
|            | 7:30PM           |                                 |         |           |                |        |                                  |                                  |  |  |
|            | 8:00PM           | 1                               |         |           |                |        |                                  |                                  |  |  |
|            | 8:30PM           |                                 |         |           |                |        |                                  |                                  |  |  |
|            | 9:00PM           |                                 |         |           |                |        |                                  |                                  |  |  |
|            | 9:30PM           |                                 |         |           |                |        |                                  |                                  |  |  |
|            | 10:00PM          | DPM<br>DPM                      |         |           |                |        |                                  |                                  |  |  |
|            | 10:30PM          |                                 |         |           |                |        |                                  |                                  |  |  |
| <          | 11:00PM          |                                 |         |           |                |        |                                  |                                  |  |  |
|            | 11:30PM          |                                 |         |           |                |        |                                  |                                  |  |  |
|            | 12:00AM          |                                 |         |           |                |        |                                  |                                  |  |  |