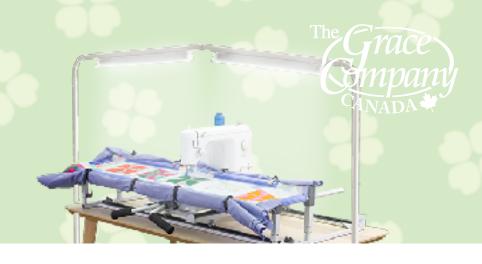

## **Home Quilting System Sale**

Cutie Tabletop Fabric Frame

**\$1,149**Normally: \$1,649.95

**SAVE OVER \$500** 

**Q-Zone Hoop-Frame**\*

\$1,749

Normally: \$2,574.95

**SAVE OVER \$800** 

\* Dual Track Upgrade for \$300

Q-Zone Queen Frame

\$1,799

Normally: \$2,824.95

**SAVE \$1,000** 

Quilter's Evolution Hoop-Frame

\$2,899

Normally: \$3,699.95

**SAVE \$800** 

+ FREE 5 FT. LIGHT BAR (VALUED AT \$649.95)

+ FREE 5 FT. LIGHT BAR (VALUED AT \$649.95)

+ FREE 10 FT. LIGHT BAR (VALUED AT \$899.95)

+ FREE 5 FT. LIGHT BAR (VALUED AT \$649.95)