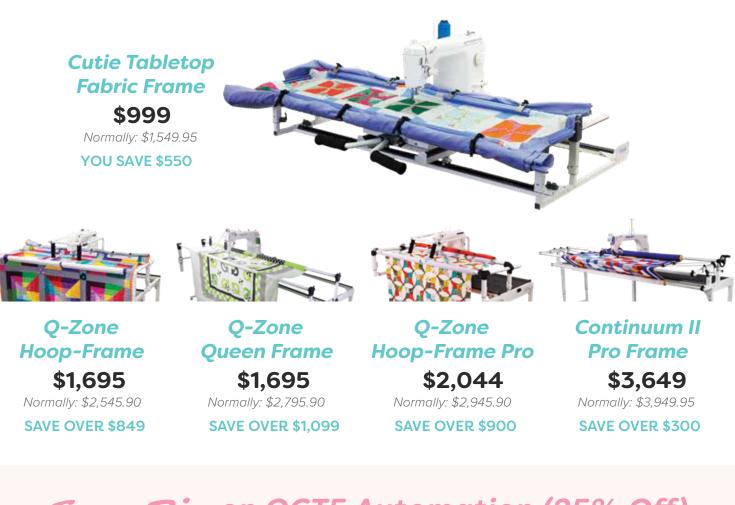

# Introducing the Q'nique 21 X Elite

#### **KEYFEATURES**

7 inch Full Color Display • Adjustable Hopping Foot Quick Access Buttons • Edge Warning Bobbin Estimator • Comfort Grip Design Handles 2,600 Stitches-Per-Minute • Built-In Stitch Regulation

## *Q'nique 21 R* \$8,599

Normally: \$10,499.95 + FREE ACCESSORY PACK

#### WITH CONTINUUM II FRAME

**\$11,199** You Save \$3,250.90

## Q'nique 21 Pro

## \$9,899

Normally: \$11,999.95 + FREE ACCESSORY PACK

#### WITH CONTINUUM II FRAME

**\$12,599** You Save \$3,350.90

## Q'nique 21 X Elite

\$12,599 New Pricing + FREE ACCESSORY PACK

#### WITH CONTINUUM II FRAME

**\$15,199** You Save \$1,350.90