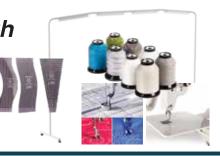

All Q'nique 19 & 21 Purchases Come with a FREE Accessory Kit (valued up to \$1,525) INCLUDES - Light Bar • 8 pack Finesse Thread • Ruler Base • 4 Piece Hopping Foot Kit • 3 Leah Day Rulers