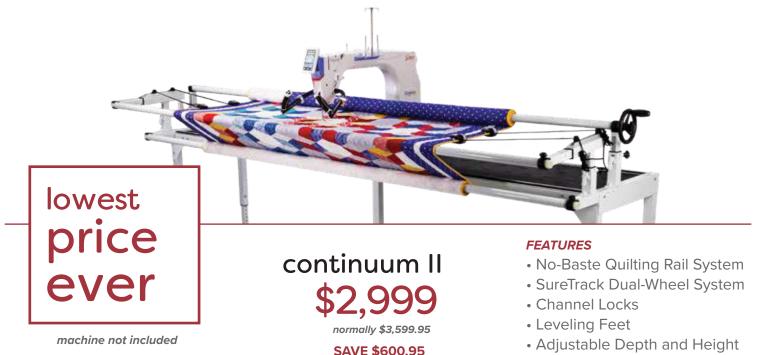

on new purchases only only available in Canada

CALL YOUR LOCAL DEALER OR 844.764.7223 · WWW.GRACEFRAME.CA



Looking For a Bigger Machine, We Have You Covered



Q'nique 19 \$7,099 normally \$8,499.95 includes accessory kit Q'nique 21 R \$7,499 normally \$9,999.95 includes accessory kit



All Q'nique 19 & 21 Purchases Come with a FREE Accessory Kit (valued up to \$1,525) INCLUDES - Light Bar • 8 pack Finesse Thread • Ruler Base • 4 Piece Hopping Foot Kit • 3 Leah Day Rulers



# Start Free Motion Quilting with These Great Frames



#### SALE ENDS NOVEMBER 31 promotions on new purchases only only available in Canada

CALL YOUR LOCAL DEALER OR 844.764.7223 • WWW.GRACEFRAME.CA



### Huge Savings On:

- Machines
- Frames
- Automation
- Accessories

# Upgrade Your Quilting with a Pro Frame



• Hand-Wheel

# Enjoy 20% OFF All Tiers of Automation



SALE ENDS NOVEMBER 31 promotions on new purchases only only available in Canada

CALL YOUR LOCAL DEALER OR 844.764.7223 • WWW.GRACEFRAME.CA