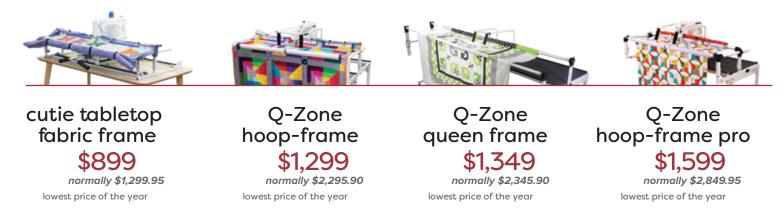

h \_\_\_\_ **Cutie Tabletop** 

Fabric Frame

\$6,699 normally \$7,749.90

Q-Zone Hoop-Frame \$6,699

normally \$8,449.90

Q-Zone **Queen-Frame** \$6,699

normally \$8,499.90

Q-Zone Hoop-Frame Pro \$7,199 normally \$8,999.90

# SALE ENDS NOVEMBER 31 promotions on new purchases only only available in Canada

CALL YOUR LOCAL DEALER OR 844.764.7223 · WWW.GRACEFRAME.CA



Looking For a Bigger Machine, We Have You Covered



Q'nique 19 \$7,099 normally \$8,499.95 includes accessory kit Q'nique 21 R \$7,499 normally \$9,999.95 includes accessory kit



All Q'nique 19 & 21 Purchases Come with a FREE Accessory Kit (valued up to \$1,525) INCLUDES - Light Bar • 8 pack Finesse Thread • Ruler Base • 4 Piece Hopping Foot Kit • 3 Leah Day Rulers



# Start Free Motion Quilting with These Great Frames



#### SALE ENDS NOVEMBER 31 promotions on new purchases only only available in Canada

CALL YOUR LOCAL DEALER OR 844.764.7223 • WWW.GRACEFRAME.CA



### Huge Savings On:

- Machines
- Frames
- Automation
- Accessories

# Upgrade Your Quilting with a Pro Frame



• Hand-Wheel

# Enjoy 20% OFF All Tiers of Automation



SALE ENDS NOVEMBER 31 promotions on new purchases only only available in Canada

CALL YOUR LOCAL DEALER OR 844.764.7223 • WWW.GRACEFRAME.CA