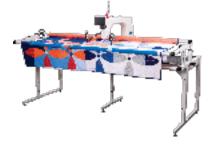

## GRACE Summer DEALS

Q'nique 21X Elite *On Sale* 

**\$9,999** Normally: \$12,599.95 + ACCESSORY PACK

WITH CONTINUUM II FRAME \$12,599

You Save \$3.949.95

ACCESSORY PACK INCLUDES: Luminess Light Bar, Ruler Base, 4 Pc. Hopping Foot Kit, 1.5" Mini Quilt Clips, Bobbins, MR Needles (size 18), 3 Leah Day Rulers (1/4" Super Slide, 1/4" Mini Slide, 1/4" Slice) (valued \$1,499.55)