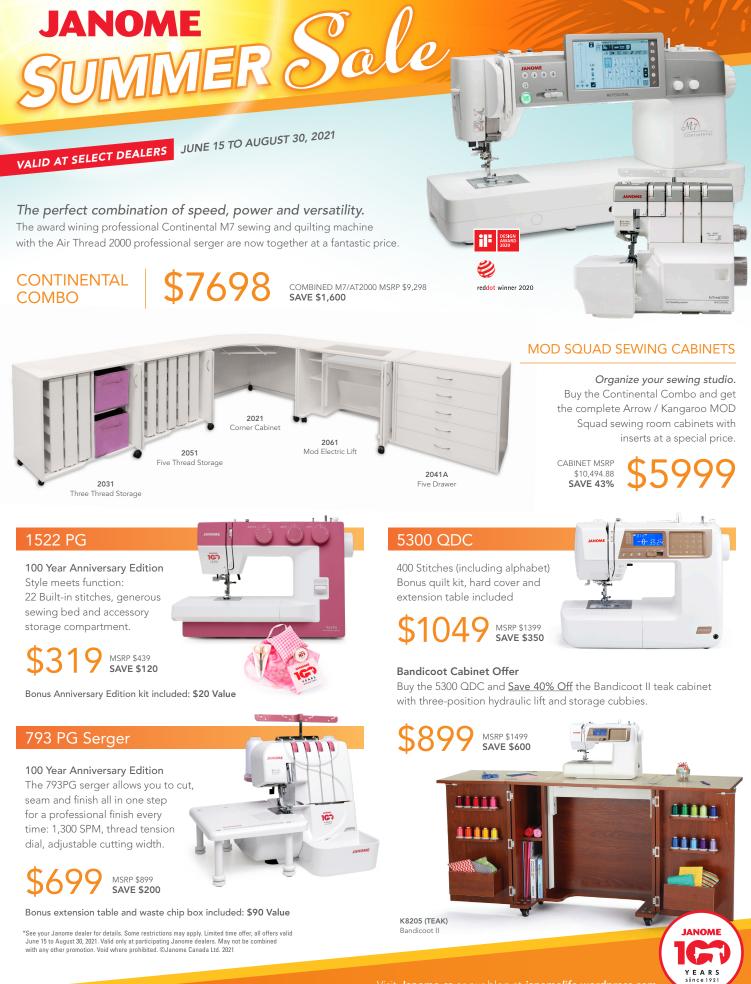

# JANOME SUMMER Sale

VALID AT SELECT DEALERS JUNE 15 TO AUGUST 30, 2021

#### Step up to longarm quilting and into a new world of possibilities.

Dream big but make it even bigger with the new Quilt Maker Pro 20 on a customizable frame (4', 8', 12'). Includes: 20" machine head, Precise Stitch Regulation (5 -24 stitches per inch), customizable presets, LED lighting (needle and throat), height adjustable front handlebars with digital touchscreen display for micro quilting and so much more.

\$19898

#### 20" RULER BASE AND REAR HANDLEBARS INCLUDED

with Quilt Maker Pro 20 with 12' frame purchase

#### OPTIONAL 4' PROFRAME DRAWER

Looking for a better way to organize your space? Add up to 3 optional 4' ProFrame Drawers to the Quilt Maker Pro 20 Frame and get more versatility and storage space from your setup.

MSRP \$329.99 ea.

20" RULER BASE

JINO

di

ADJUSTABLE REAR HANDLEBARS WITH PANTOGRAPH LIGHT

Introducing

### **QUILT MAKER PRO 16**

Take the Next Step! From beginner to advanced, every quilter can appreciate the comfort of finishing a quilt on their schedule and in their sewing space. The Quilt Maker Pro 16 compact 5' frame with included quilt clamp management system for easy quilt loading and unloading provides the space and features quilters look for in longarm sewing machines.

Features include: 16" machine arm, 1800 stitches per minute, Precise Stitch Regulation (4 to 18 SPI), LED light ring, manual speed mode, needle stop position control and more.

#### 16" RULER BASE AND REAR HANDLEBARS INCLUDED

with Quilt Maker Pro16 with 5' frame purchase

Offer valid only at a Certified Janome Longarm Dealers.

#### **OPTIONAL 5' PROFRAME DRAWER SHOWN**

Everything at your finger tips. The optional 5' ProFrame Drawer is a must have for those looking for the additional storage space. Perfect for storing threads, rulers, pantograph sheets and more. - MSRP \$329.99

16" RULER BASE

REAR HANDLEBARS WITH PANTOGRAPH LIGHT

JANOME