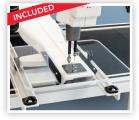

MSRP \$329.99 ea.

20" RULER BASE

JINO

di

ADJUSTABLE REAR HANDLEBARS WITH PANTOGRAPH LIGHT

Introducing