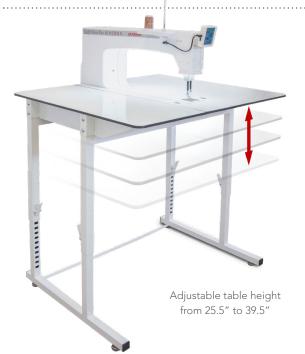

# QUILT MAKER PRO 18 VERSA

**Stand up or sit down, its up to you.** The Quilt Maker Pro 18 Versa provides many of the same longarm features with the flexibility of an adjustable table. Constructed of high-quality steel, the Versa table provides a generous quilting surface area of 31.5 x 36" and adjusts from 25.5" to 39.5" to suite your sewing comfort.