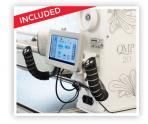

#### Step up to longarm quilting and into a new world of possibilities.

Dream big but make it even bigger with the new Quilt Maker Pro 20 on a customizable frame (4', 8', 12'). Includes: 20" machine head, Precise Stitch Regulation (5 -24 stitches per inch), customizable presets, LED lighting (needle and throat), height adjustable front handlebars with digital touchscreen display for micro quilting and so much more.