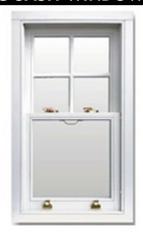

## UPVC VERTICAL SLIDING SASH WINDOWS

Those types of windows are available in variety of styles, colours and specifications. We want to meet our client's requirements and wishes. Lovely contoured profile and narrow sight lines makes it look very modern.

Vertical sliding windows are the most distinctive and authentic looking **UPVC sash windows** available in UK. PM WINDOWS 4 YOU is using top-of-the-range operating mechanisms, which makes out UPVC windows as good as timber windows.