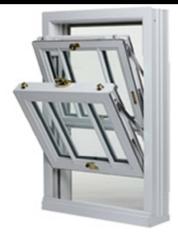

## UPVC VERTICAL SLIDING SASH WINDOWS

Those types of windows are available in variety of styles, colours and specifications. We want to meet our client's requirements and wishes. Lovely contoured profile and narrow sight lines makes it look very modern.

Vertical sliding windows are the most distinctive and authentic looking **UPVC sash windows** available in UK. PM WINDOWS 4 YOU is using top-of-the-range operating mechanisms, which makes out UPVC windows as good as timber windows.