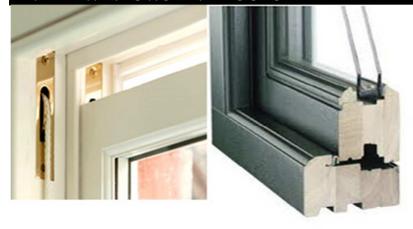

## TIMBER WINDOWS AND DOORS

**Wooden windows** offer a range of traditionally styled windows with a selection of operating mechanisms. Those windows not only look beautiful but also make a unique design statement. Vertical sliding **sash window** can be made from hard or soft wood.

**Sliding sashes** have the quality of tilting inwards which makes maintenance and cleaning easy. They are covered in high quality micro porous paint to improve the look. They come with heavy duty fastenings to make you safe and sound.