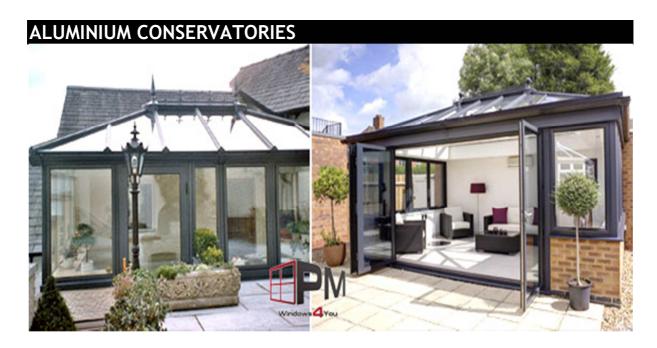

Aluminium conservatories are a great way to make the most out of the outside view, with the sleek thin frame design and larger glass area: you can feel more like you're in the outdoors without having to face the bad weather. Even though you might think that the aluminium frame will not be as strong as the bold PVC frame, you will be surprised with the results: as aluminium is so strong that it can be used for making roofs, facades, winter gardens and many more. The strength of the material makes it preferable in the construction of protective doors and fire barriers.