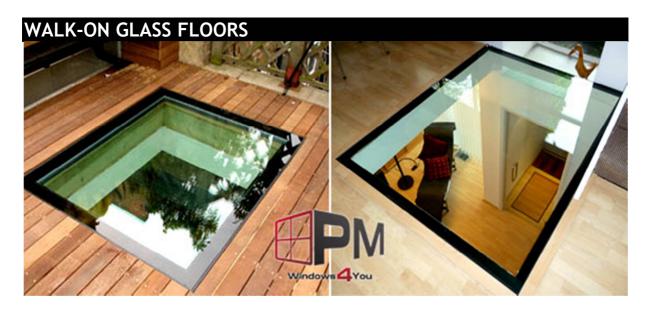

This is something that will transfer your house into a very **modern place**; it will be bold, transparent and noticeable. It is a natural source of daylight.

PM WINDOWS 4 YOU take all the safety measures into account to make sure about your safety. Walk-on glass floors are perfect for **roof terraces**, **interior ceilings**. We can add colour electric lights if you wish.